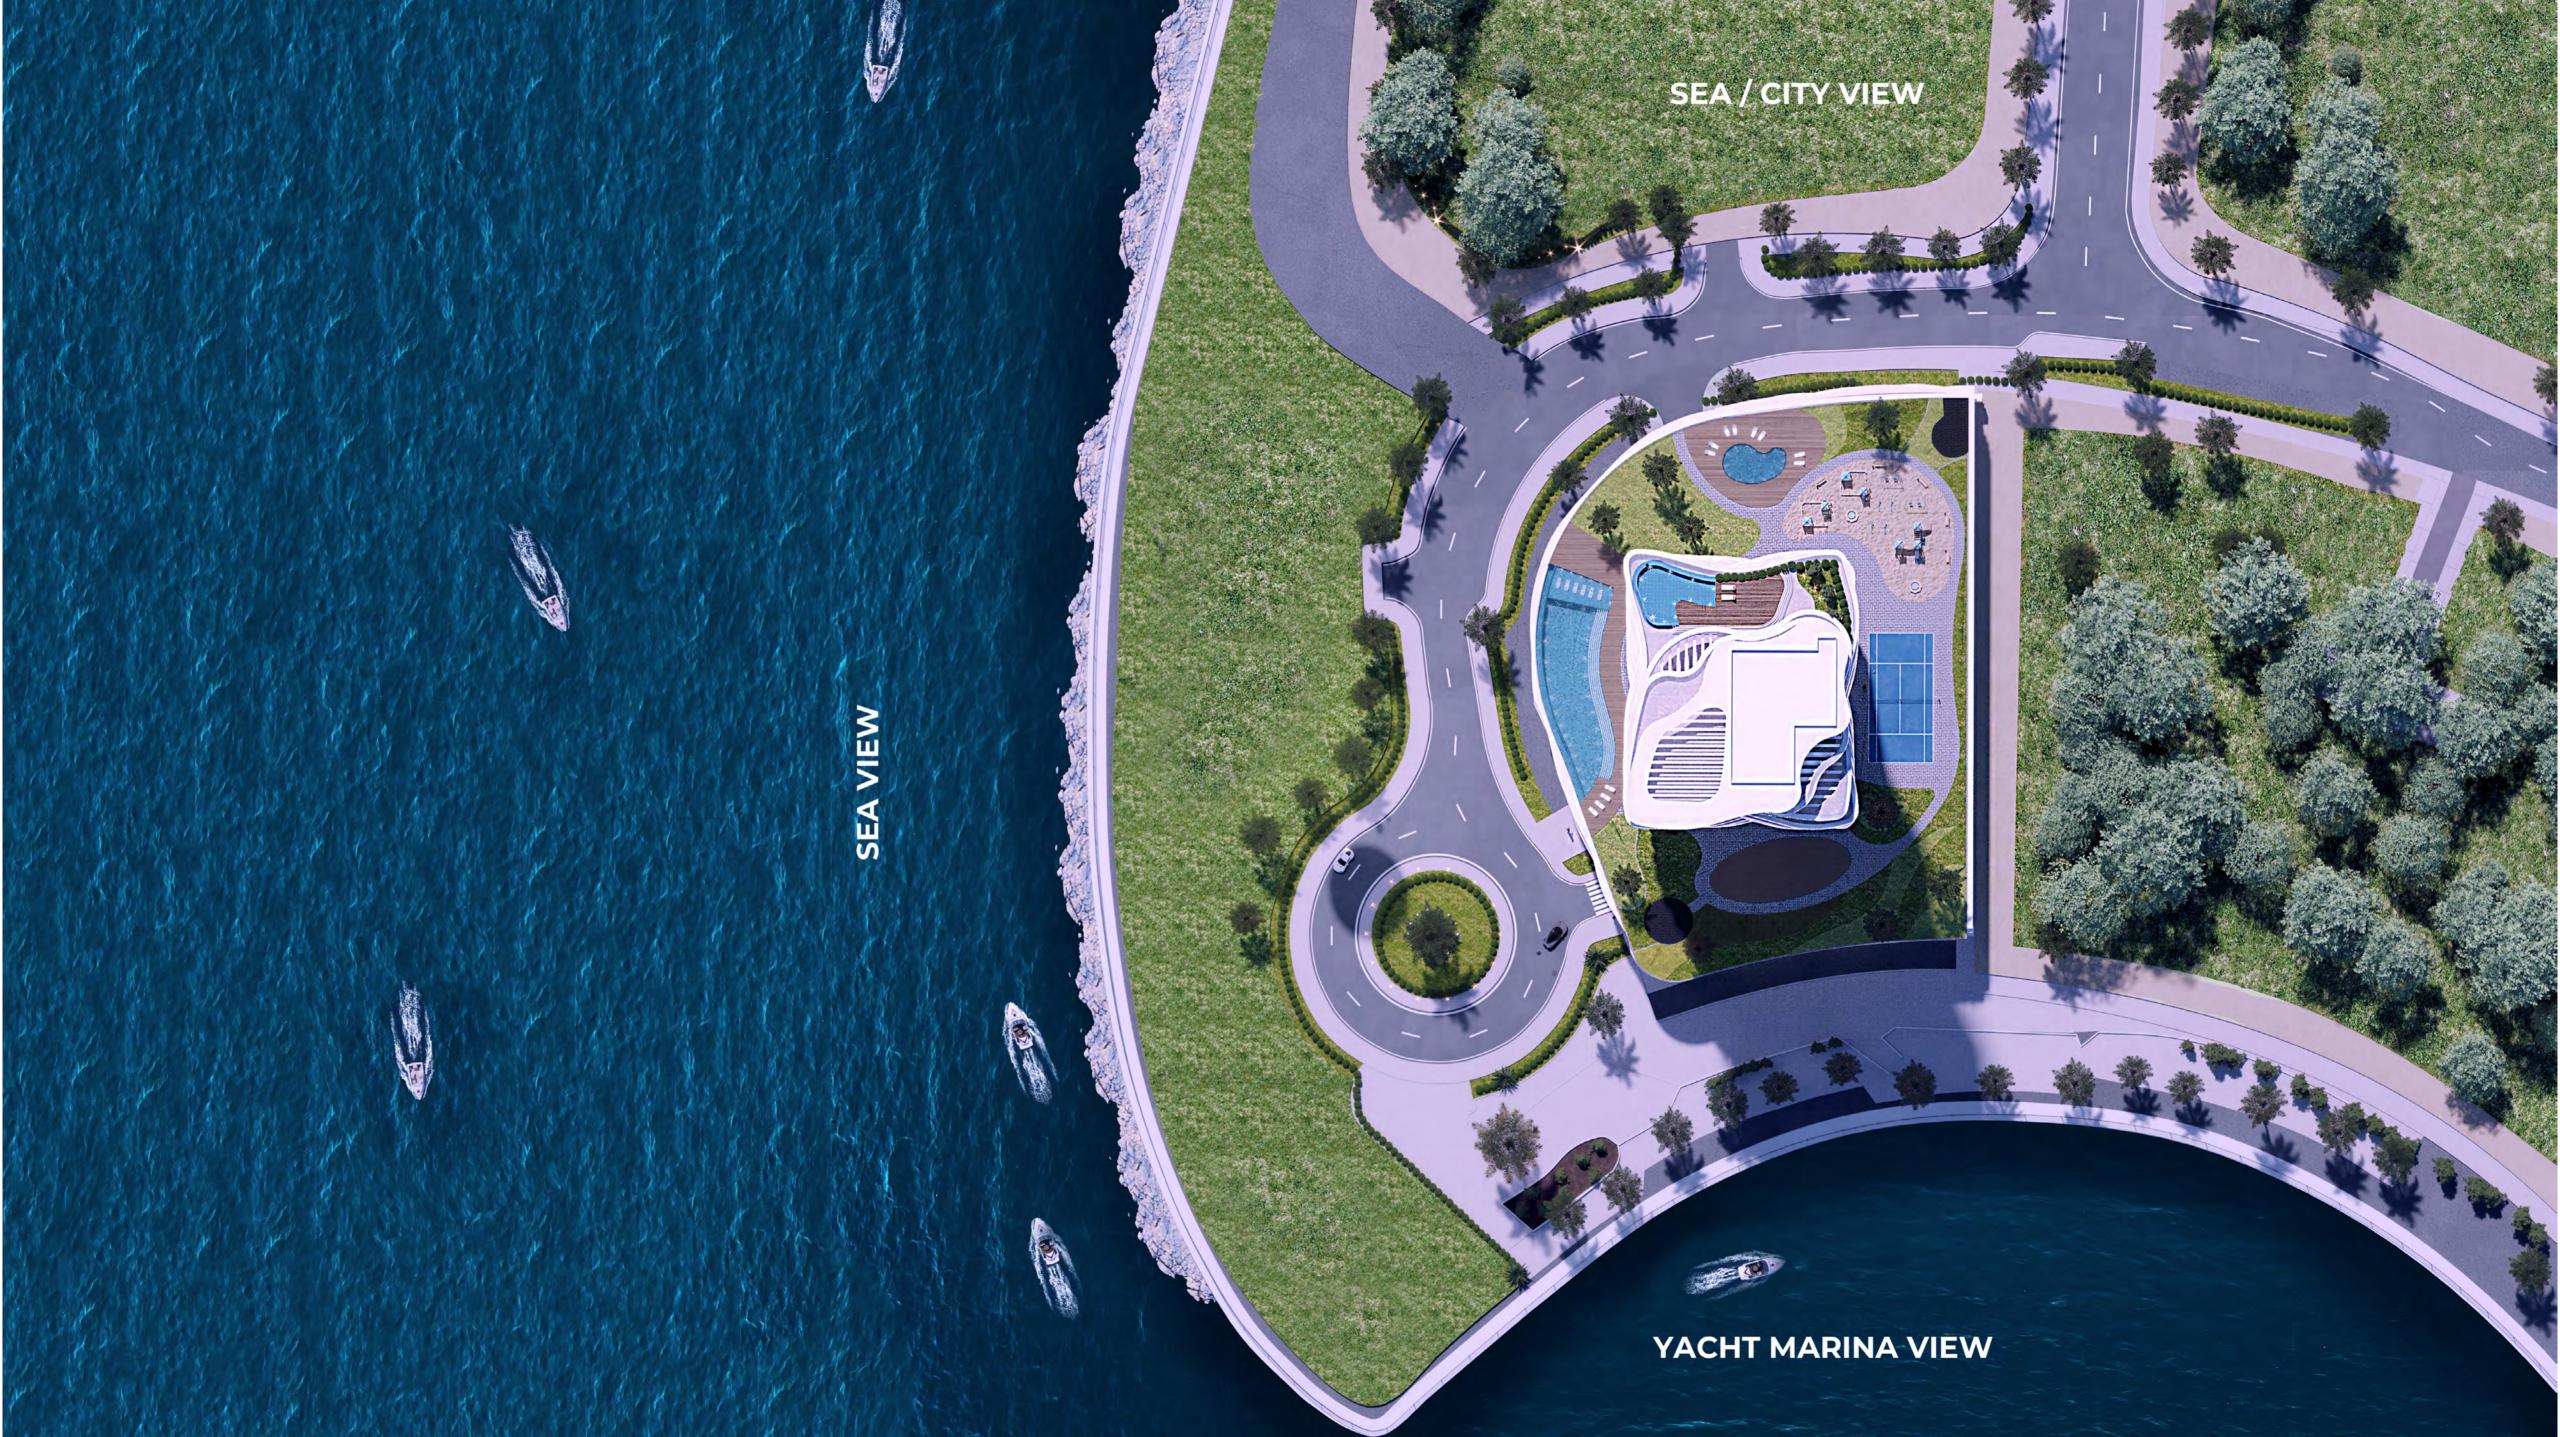

THE FIRST STREET BRIDGE:

SEAMLESS CONNECTIVITY TO ABU DHABI CITY CENTER.

**5-MINUTE DRIVE TO SORBONNE UNIVERSITY:**PROXIMITY TO PROMINENT UNIVERSITIES

**5-MINUTE DRIVE TO THE GALLERIA MALL:**QUICK ACCESS TO HIGH-END LUXURY SHOPPING AND DINING.

PROXIMITY TO PROMINENT SCHOOLS:

A SHORT DRIVE TO NORD ANGLIA INTERNATIONAL SCHOOL, GEMS WORLD ACADEMY, AND REPTON SENIOR SCHOOL.

**NEARBY TOP-RATED HOSPITALS:** 

CLEVELAND CLINIC ABU DHABI, REEM HOSPITAL, MEDICLINIC, AND BURJEEL HOSPITAL WITHIN EASY REACH.

EXPERIENCE UNPARALLELED CONVENIENCE AND LUXURY AT ELIE SAAB WATERFRONT.























### AMENITIES & FACILITIES



KIDS PLAYGROUND



OUTDOOR POOL



GARDEN



VISITORS PARKING



GYM



ELECTRIC VEHICLE RECHARGE STATION



FULLY FURNISHED



PADEL BY ELIE SAAB OPTIONAL











#### LAYOUT BASEMENT



## LAYOUT ENTRANCE



## LAYOUT PODIUM



SEA VIEW

#### LAYOUT OF THE APARTMENTS

#### SEA / CITY VIEW





YACHT MARINA VIEW

## LAYOUT PENTHOUSE 35TH FLOOR

#### SEA/CITY VIEW



SEA VIEW

YACHT MARINA VIEW

#### SEA/CITY VIEW

# LAYOUT PENTHOUSE 36TH FLOOR

SEA VIEW