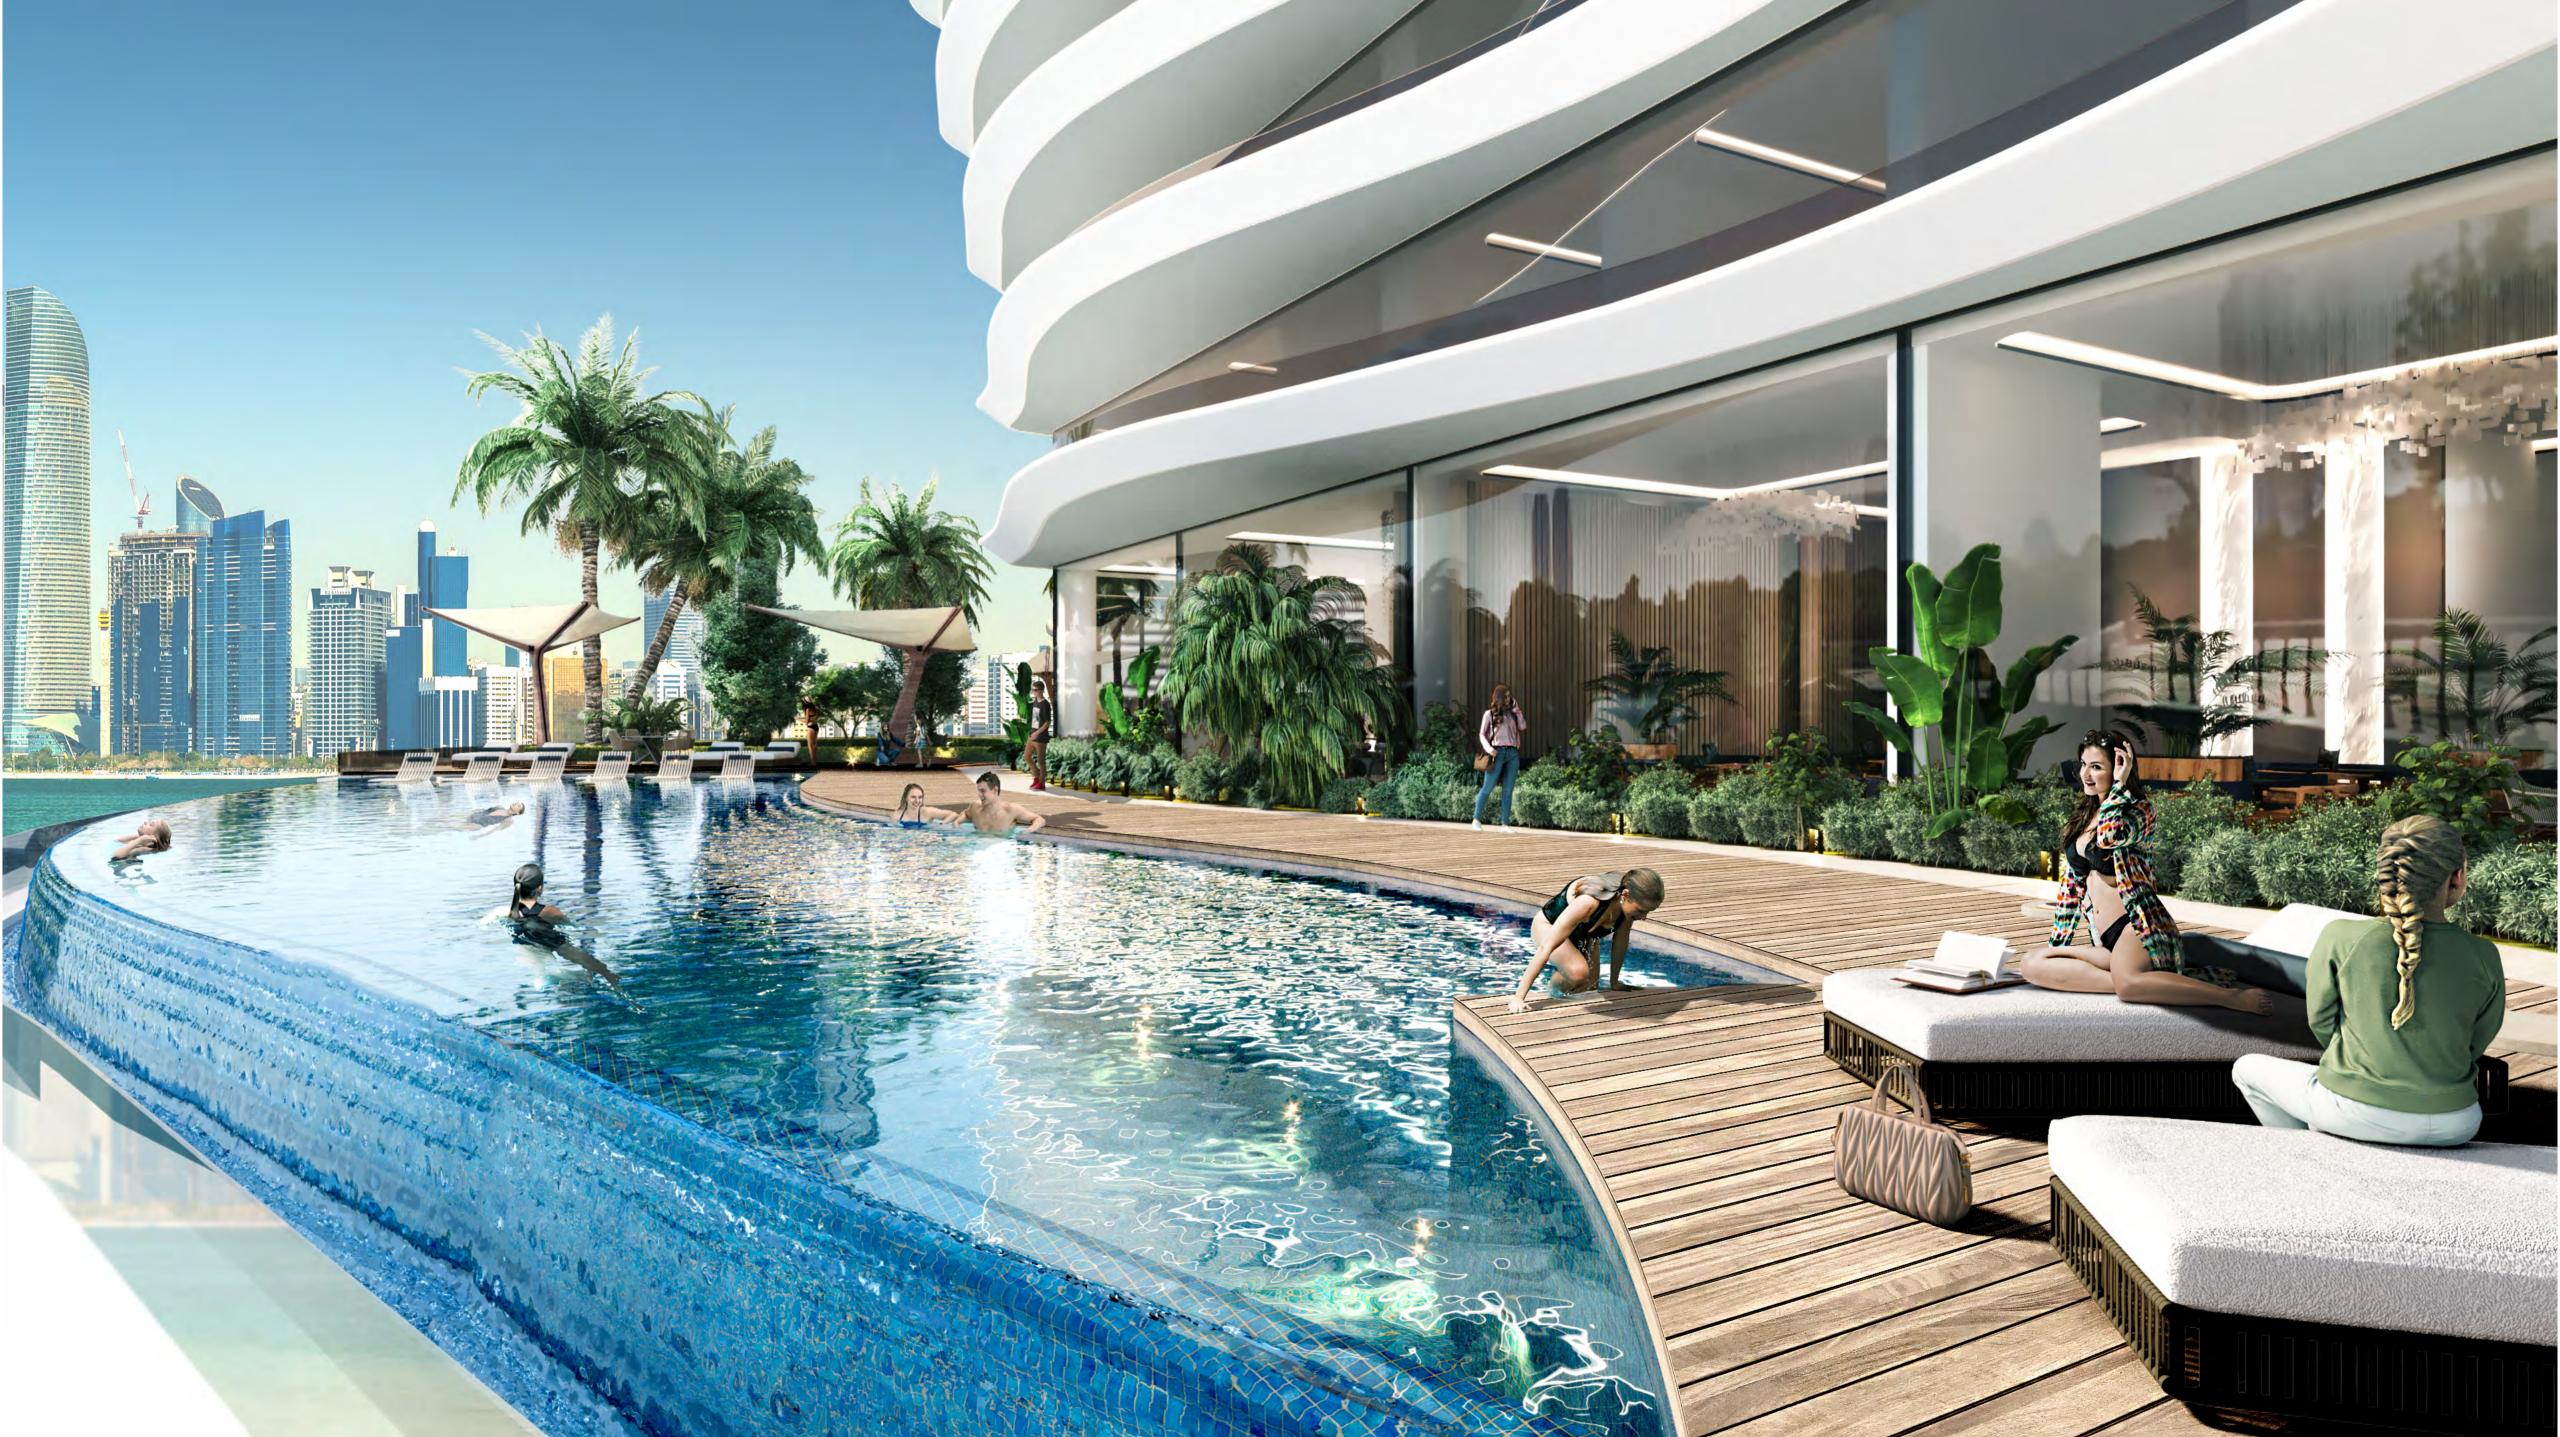

### PRIME LOCATION FEATURES OF ELIE SAAB WATERFRONT

WALKING DISTANCE TO REEM MALL:
ENJOY THE CONVENIENCE OF A SHORT WALK TO A

WORLD-CLASS SHOPPING EXPERIENCE.

OVERLOOKING THE MARINA AND THE CANAL:
BREATHTAKING UNOBSTRUCTED VIEWS OF THE
MARINA AND CANAL, RIGHT FROM YOUR WINDOW.

### AMENITIES & FACILITIES

KIDS PLAYGROUND

OUTDOOR POOL

GARDEN

VISITORS PARKING

GYM

ELECTRIC VEHICLE RECHARGE STATION

FULLY FURNISHED