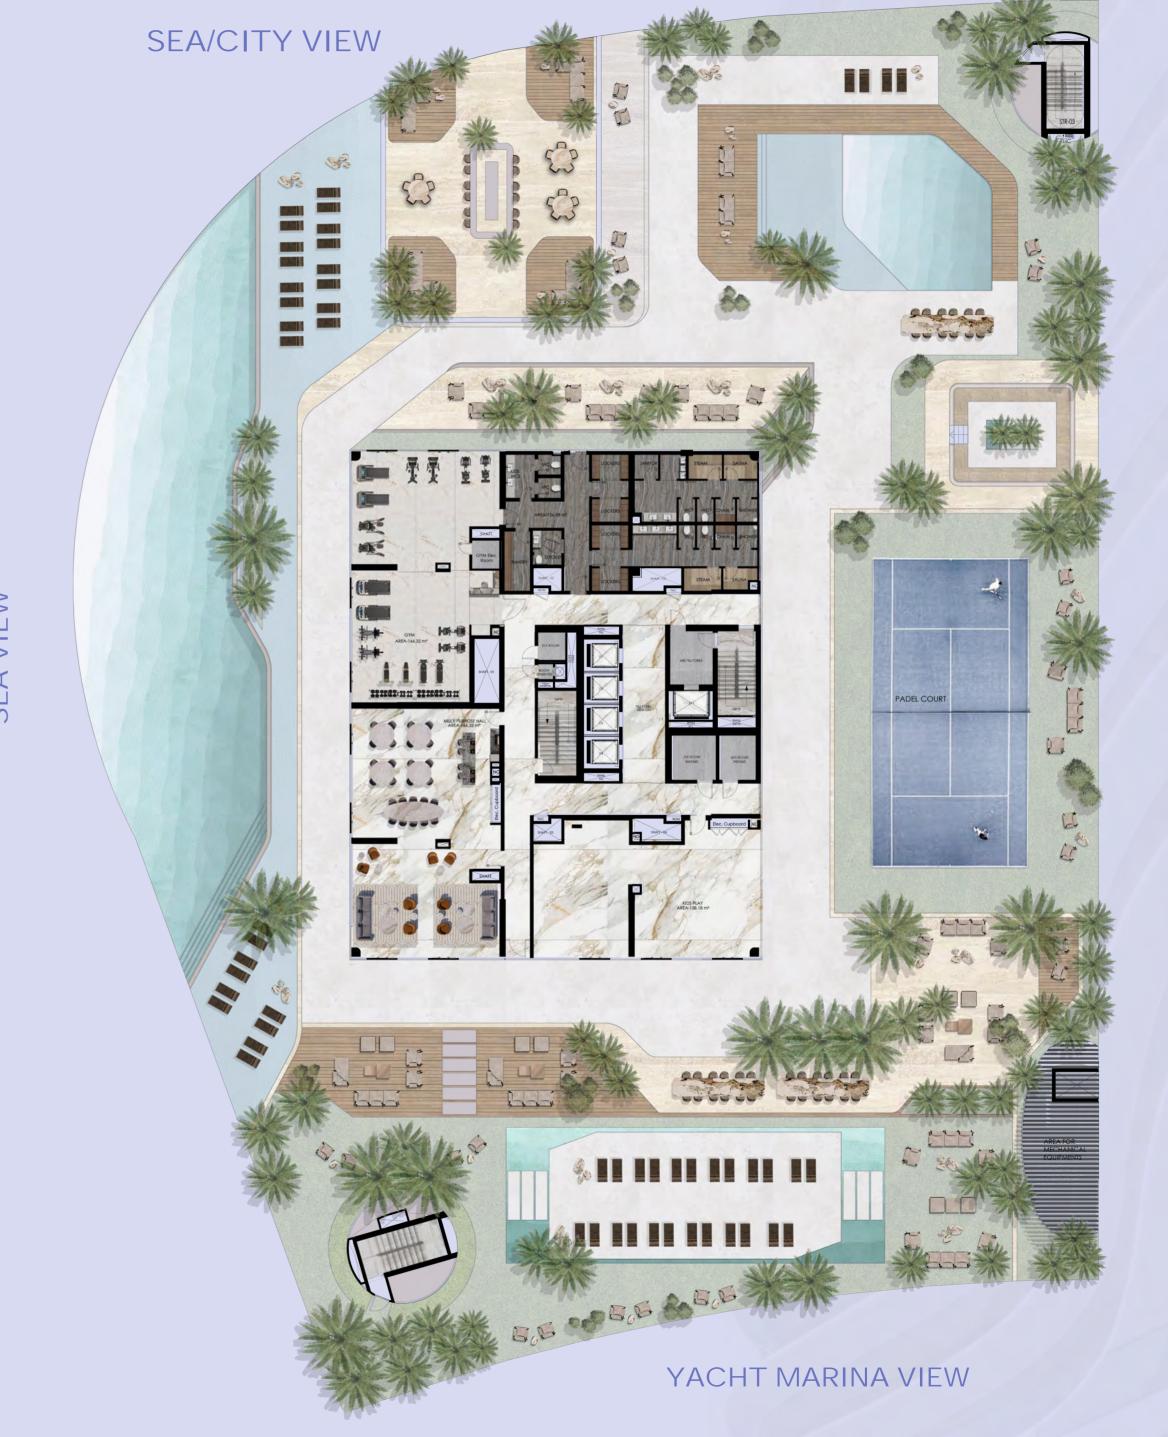

CENTER.

**5-MINUTE DRIVE TO SORBONNE UNIVERSITY:**PROXIMITY TO PROMINENT UNIVERSITIES

**5-MINUTE DRIVE TO THE GALLERIA MALL:**QUICK ACCESS TO HIGH-END LUXURY SHOPPING AND DINING.

PROXIMITY TO PROMINENT SCHOOLS:

A SHORT DRIVE TO NORD ANGLIA INTERNATIONAL SCHOOL, GEMS WORLD ACADEMY, AND REPTON SENIOR SCHOOL.

**NEARBY TOP-RATED HOSPITALS:** 

CLEVELAND CLINIC ABU DHABI, REEM HOSPITAL, MEDICLINIC, AND BURJEEL HOSPITAL WITHIN EASY REACH.

EXPERIENCE UNPARALLELED CONVENIENCE AND LUXURY AT ELIE SAAB WATERFRONT.























### AMENITIES & FACILITIES



KIDS PLAYGROUND



OUTDOOR POOL



GARDEN



VISITORS PARKING



GYM



ELECTRIC VEHICLE RECHARGE STATION



FULLY FURNISHED



PADEL BY ELIE SAAB OPTIONAL











#### LAYOUT BASEMENT



## LAYOUT ENTRANCE



## LAYOUT PODIUM



SEA VIEW

#### LAYOUT OF THE APARTMENTS

#### SEA / CITY VIEW





YACHT MARINA VIEW

## LAYOUT PENTHOUSE 35TH FLOOR

#### SEA/CITY VIEW



SEA VIEW

YACHT MARINA VIEW

#### SEA/CITY VIEW

# LAYOUT PENTHOUSE 36TH FLOOR

SEA VIEW