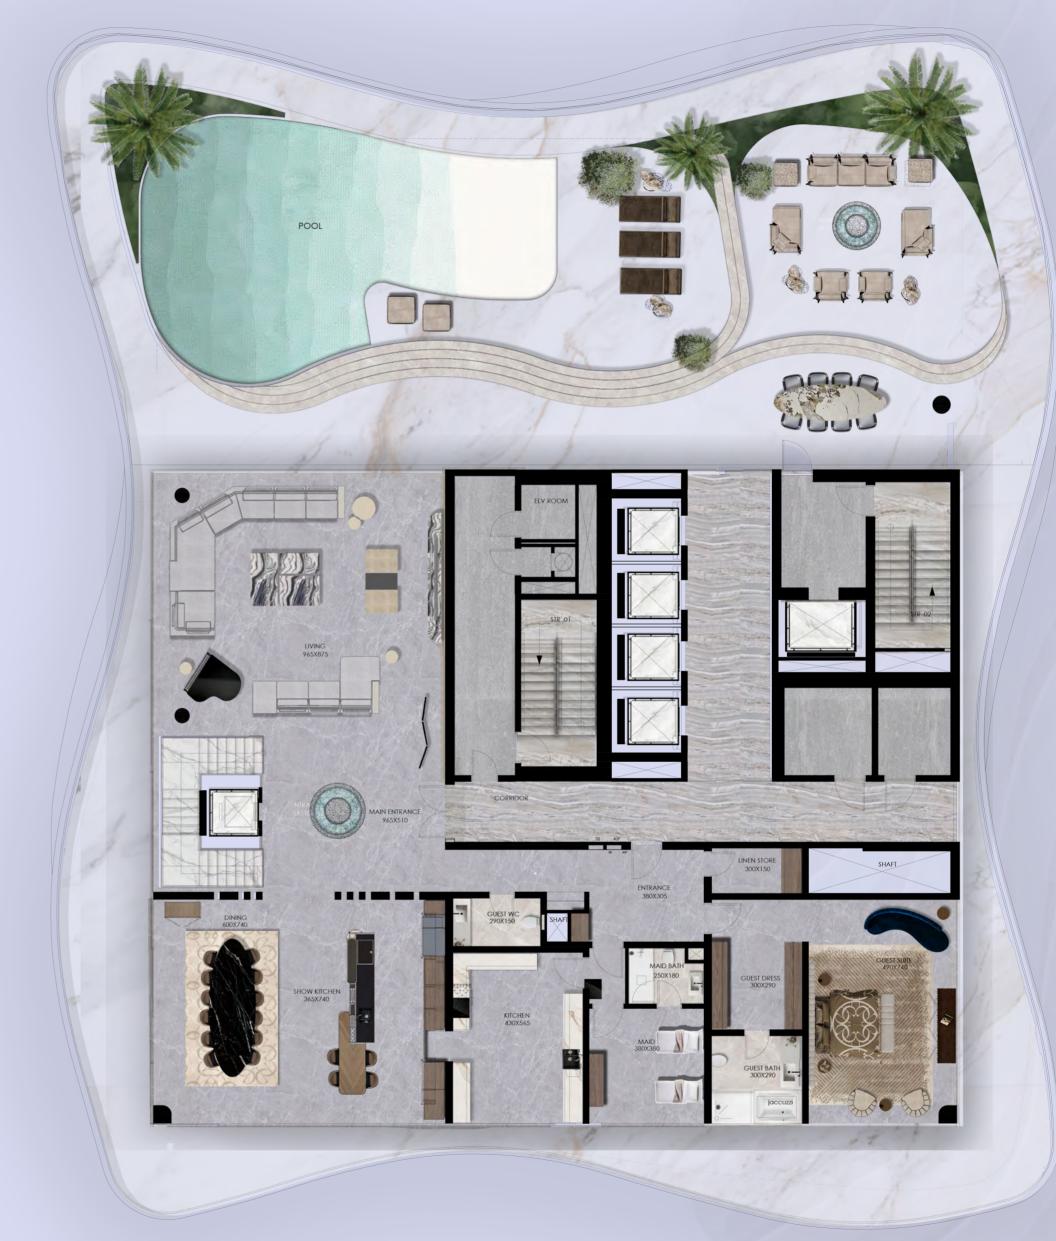

S TO HIGH-END LUXURY SHOPPING AND DINING.

PROXIMITY TO PROMINENT SCHOOLS:

A SHORT DRIVE TO NORD ANGLIA INTERNATIONAL SCHOOL, GEMS WORLD ACADEMY, AND REPTON SENIOR SCHOOL.

**NEARBY TOP-RATED HOSPITALS:** 

CLEVELAND CLINIC ABU DHABI, REEM HOSPITAL, MEDICLINIC, AND BURJEEL HOSPITAL WITHIN EASY REACH.

EXPERIENCE UNPARALLELED CONVENIENCE AND LUXURY AT ELIE SAAB WATERFRONT.























### AMENITIES & FACILITIES



KIDS PLAYGROUND



OUTDOOR POOL



GARDEN



VISITORS PARKING



GYM



ELECTRIC VEHICLE RECHARGE STATION



FULLY FURNISHED



PADEL BY ELIE SAAB OPTIONAL











#### LAYOUT BASEMENT



## LAYOUT ENTRANCE



## LAYOUT PODIUM



SEA VIEW

#### LAYOUT OF THE APARTMENTS

#### SEA / CITY VIEW





YACHT MARINA VIEW

## LAYOUT PENTHOUSE 35TH FLOOR

#### SEA/CITY VIEW



SEA VIEW

YACHT MARINA VIEW

#### SEA/CITY VIEW

# LAYOUT PENTHOUSE 36TH FLOOR

SEA VIEW