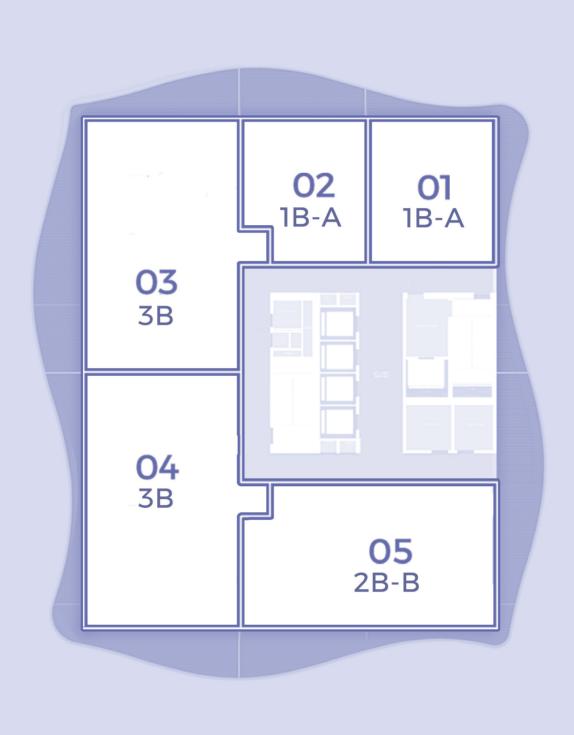

PROMINENT UNIVERSITIES

**5-MINUTE DRIVE TO THE GALLERIA MALL:**QUICK ACCESS TO HIGH-END LUXURY SHOPPING AND DINING.

PROXIMITY TO PROMINENT SCHOOLS:

A SHORT DRIVE TO NORD ANGLIA INTERNATIONAL SCHOOL, GEMS WORLD ACADEMY, AND REPTON SENIOR SCHOOL.

**NEARBY TOP-RATED HOSPITALS:** 

CLEVELAND CLINIC ABU DHABI, REEM HOSPITAL, MEDICLINIC, AND BURJEEL HOSPITAL WITHIN EASY REACH.

EXPERIENCE UNPARALLELED CONVENIENCE AND LUXURY AT ELIE SAAB WATERFRONT.























### AMENITIES & FACILITIES



KIDS PLAYGROUND



OUTDOOR POOL



GARDEN



VISITORS PARKING



GYM



ELECTRIC VEHICLE RECHARGE STATION



FULLY FURNISHED



PADEL BY ELIE SAAB OPTIONAL











#### LAYOUT BASEMENT



## LAYOUT ENTRANCE



## LAYOUT PODIUM



SEA VIEW

#### LAYOUT OF THE APARTMENTS

#### SEA / CITY VIEW





YACHT MARINA VIEW

## LAYOUT PENTHOUSE 35TH FLOOR

#### SEA/CITY VIEW



SEA VIEW

YACHT MARINA VIEW

#### SEA/CITY VIEW

# LAYOUT PENTHOUSE 36TH FLOOR

SEA VIEW