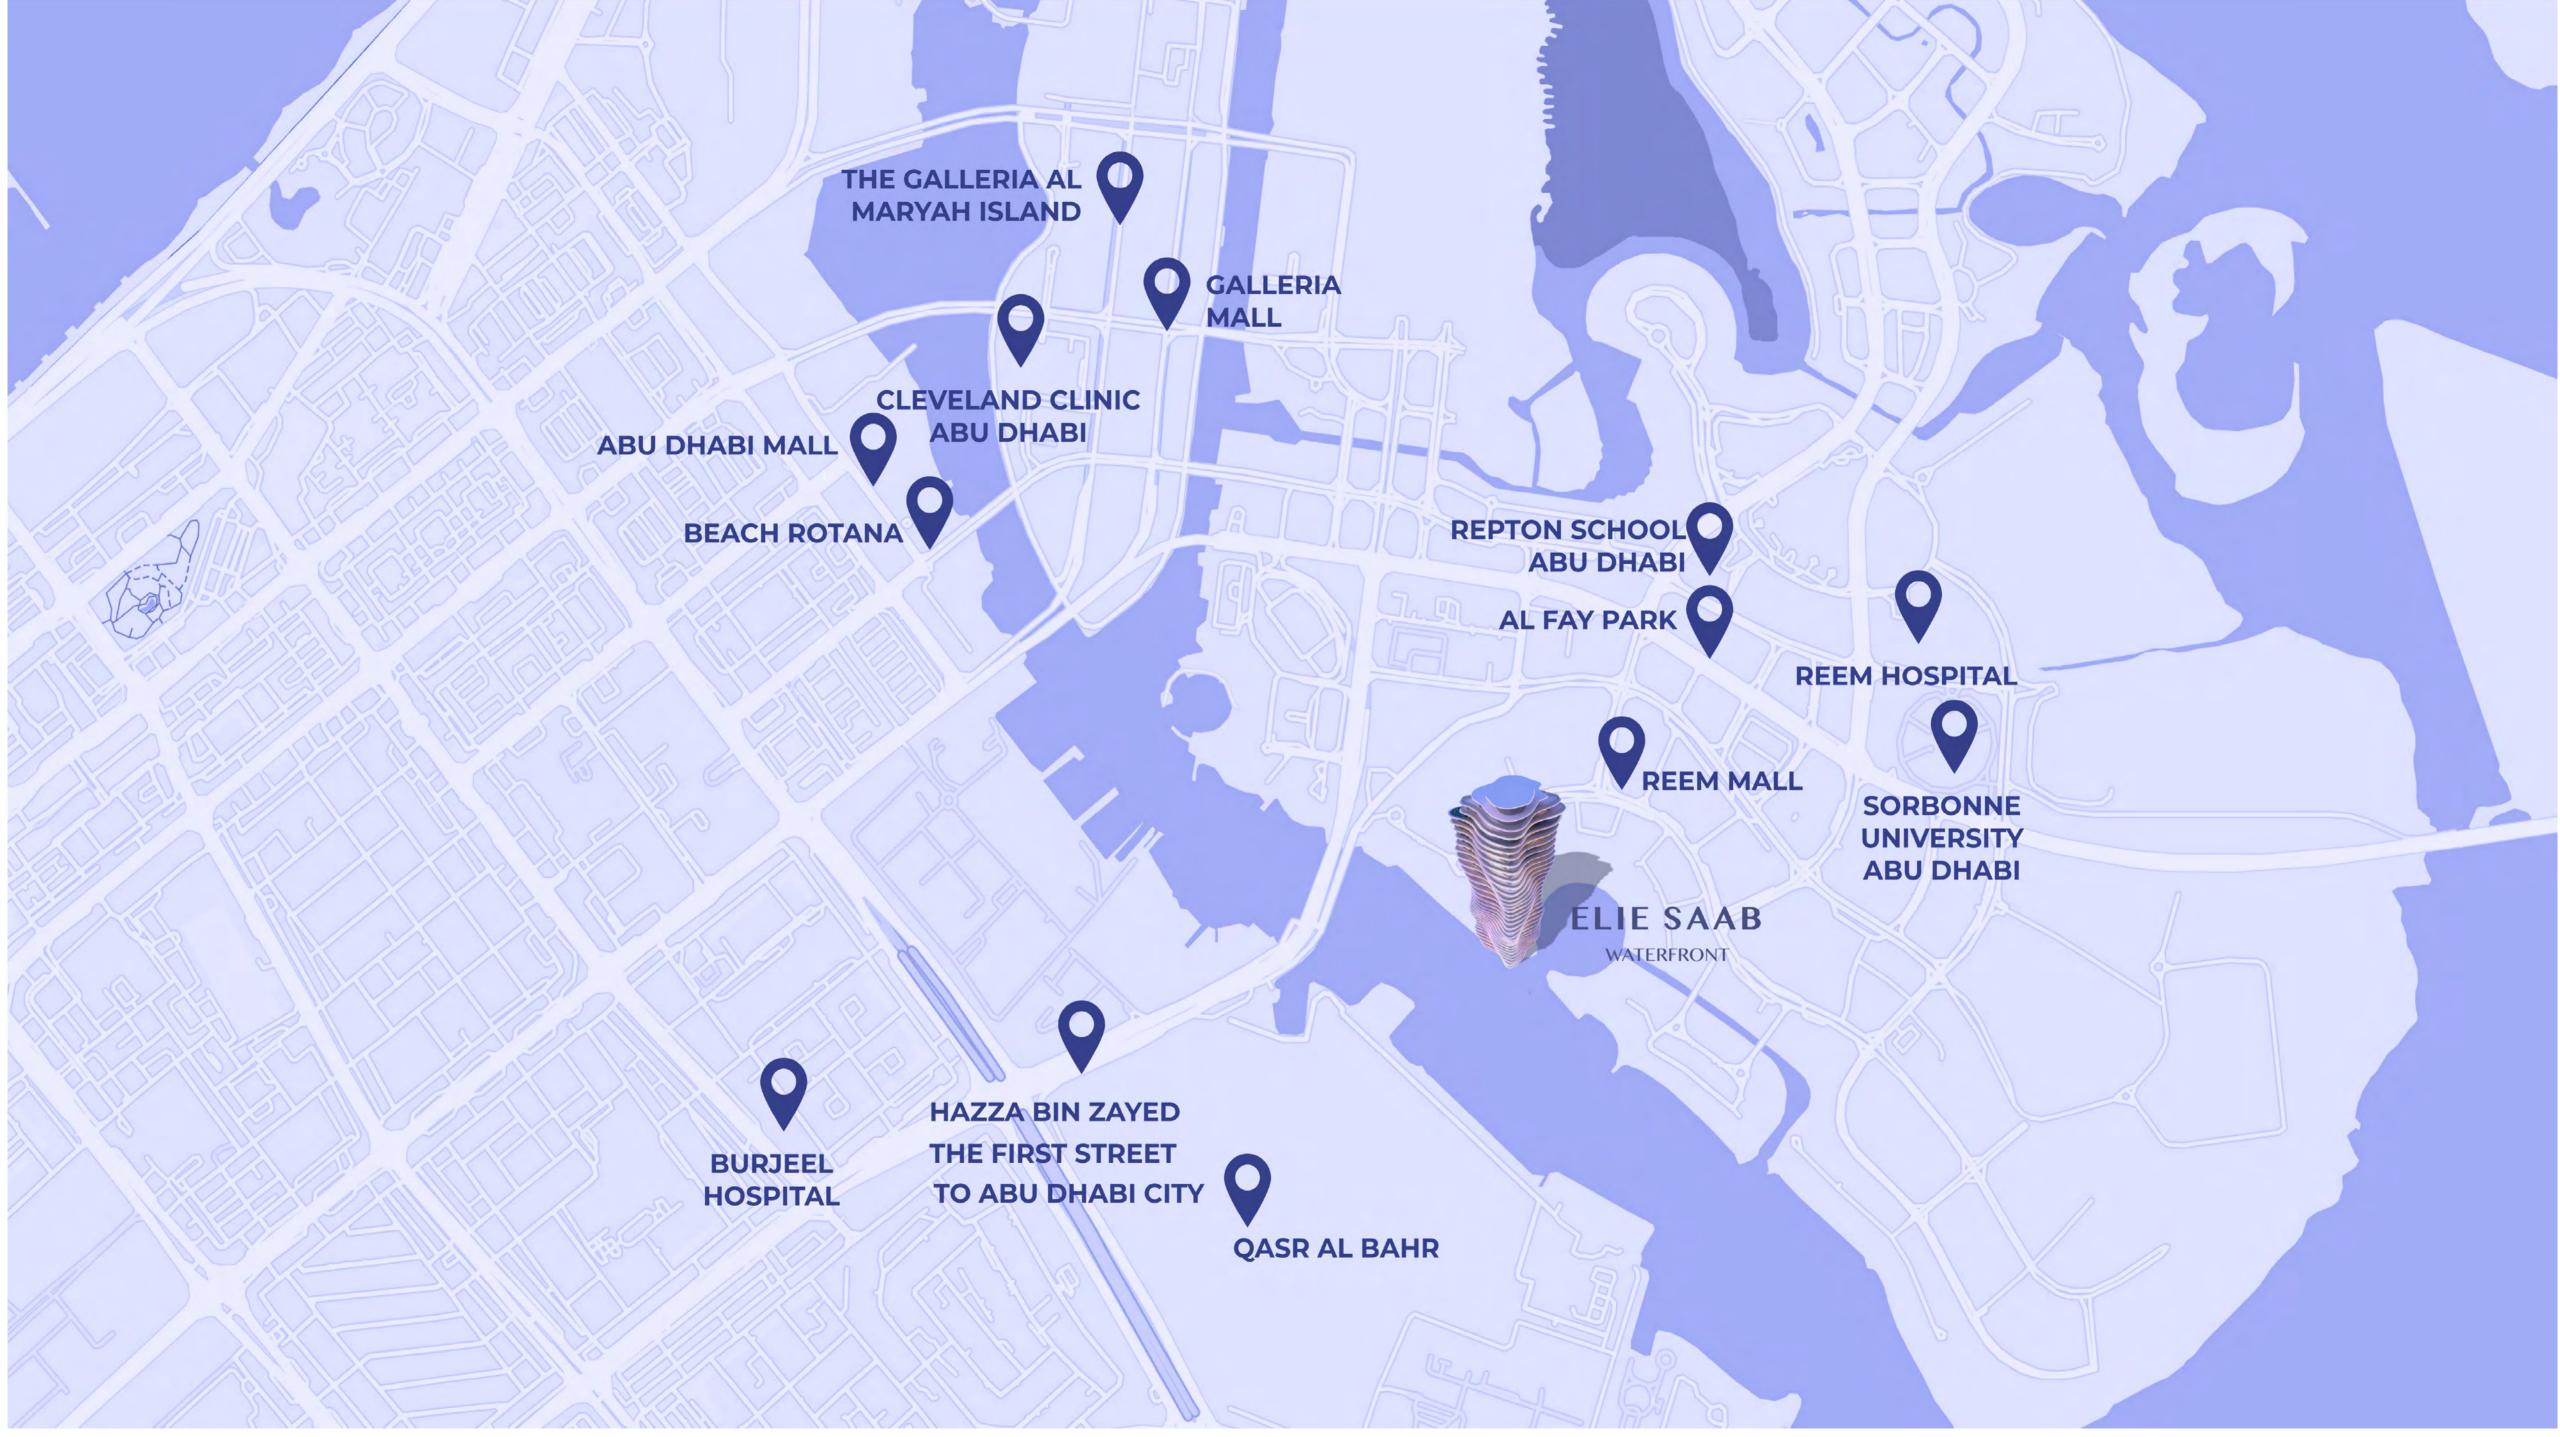

### PRIME LOCATION FEATURES OF ELIE SAAB WATERFRONT

WALKING DISTANCE TO REEM MALL:
ENJOY THE CONVENIENCE OF A SHORT WALK TO A

WORLD-CLASS SHOPPING EXPERIENCE.

OVERLOOKING THE MARINA AND THE CANAL:
BREATHTAKING UNOBSTRUCTED VIEWS OF THE
MARINA AND CANAL, RIGHT FROM YOUR WINDOW.

DIRECT ACCESS TO HAZZA BIN ZAYED THE FIRST STREET BRIDGE:

SEAMLESS CONNECTIVITY TO ABU DHABI CITY CENTER.

**5-MINUTE DRIVE TO SORBONNE UNIVERSITY:**PROXIMITY TO PROMINENT UNIVERSITIES

**5-MINUTE DRIVE TO THE GALLERIA MALL:**QUICK ACCESS TO HIGH-END LUXURY SHOPPING AND DINING.

PROXIMITY TO PROMINENT SCHOOLS:

A SHORT DRIVE TO NORD ANGLIA INTERNATIONAL SCHOOL, GEMS WORLD ACADEMY, AND REPTON SENIOR SCHOOL.

**NEARBY TOP-RATED HOSPITALS:** 

CLEVELAND CLINIC ABU DHABI, REEM HOSPITAL, MEDICLINIC, AND BURJEEL HOSPITAL WITHIN EASY REACH.

EXPERIENCE UNPARALLELED CONVENIENCE AND LUXURY AT ELIE SAAB WATERFRONT.