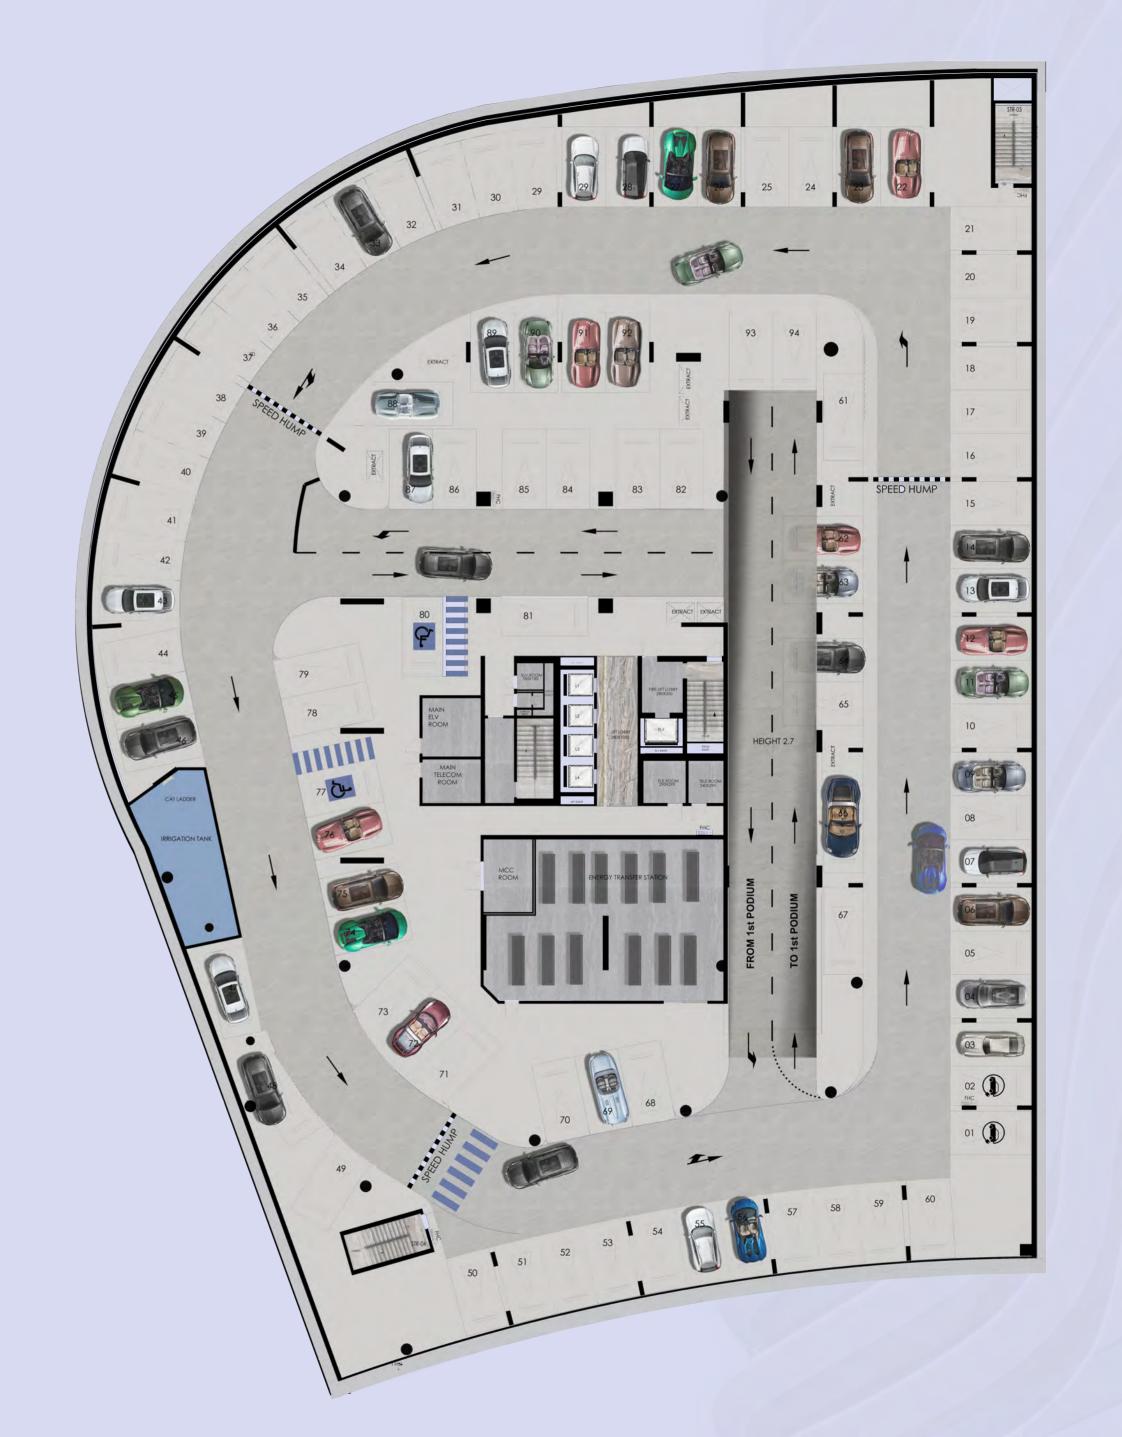

:

SEAMLESS CONNECTIVITY TO ABU DHABI CITY CENTER.

**5-MINUTE DRIVE TO SORBONNE UNIVERSITY:**PROXIMITY TO PROMINENT UNIVERSITIES

**5-MINUTE DRIVE TO THE GALLERIA MALL:**QUICK ACCESS TO HIGH-END LUXURY SHOPPING AND DINING.

PROXIMITY TO PROMINENT SCHOOLS:

A SHORT DRIVE TO NORD ANGLIA INTERNATIONAL SCHOOL, GEMS WORLD ACADEMY, AND REPTON SENIOR SCHOOL.

**NEARBY TOP-RATED HOSPITALS:** 

CLEVELAND CLINIC ABU DHABI, REEM HOSPITAL, MEDICLINIC, AND BURJEEL HOSPITAL WITHIN EASY REACH.

EXPERIENCE UNPARALLELED CONVENIENCE AND LUXURY AT ELIE SAAB WATERFRONT.























### AMENITIES & FACILITIES



KIDS PLAYGROUND



OUTDOOR POOL



GARDEN



VISITORS PARKING



GYM



ELECTRIC VEHICLE RECHARGE STATION



FULLY FURNISHED



PADEL BY ELIE SAAB OPTIONAL











#### LAYOUT BASEMENT



## LAYOUT ENTRANCE



## LAYOUT PODIUM



SEA VIEW

#### LAYOUT OF THE APARTMENTS

#### SEA / CITY VIEW





YACHT MARINA VIEW

## LAYOUT PENTHOUSE 35TH FLOOR

#### SEA/CITY VIEW



SEA VIEW

YACHT MARINA VIEW

#### SEA/CITY VIEW

# LAYOUT PENTHOUSE 36TH FLOOR

SEA VIEW