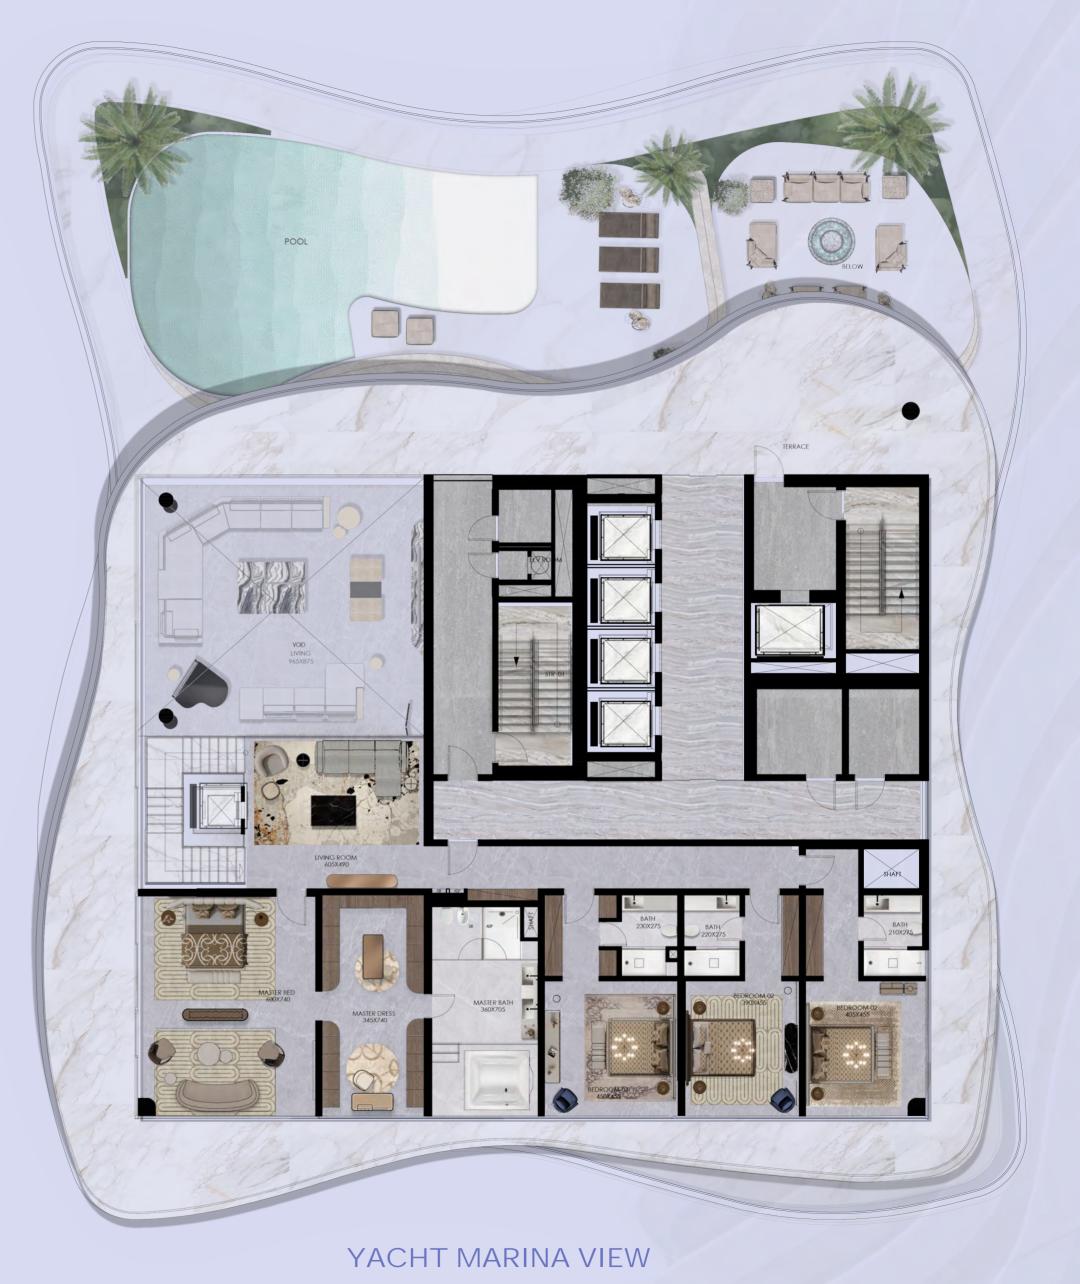

NORD ANGLIA INTERNATIONAL SCHOOL, GEMS WORLD ACADEMY, AND REPTON SENIOR SCHOOL.

**NEARBY TOP-RATED HOSPITALS:** 

CLEVELAND CLINIC ABU DHABI, REEM HOSPITAL, MEDICLINIC, AND BURJEEL HOSPITAL WITHIN EASY REACH.

EXPERIENCE UNPARALLELED CONVENIENCE AND LUXURY AT ELIE SAAB WATERFRONT.























### AMENITIES & FACILITIES



KIDS PLAYGROUND



OUTDOOR POOL



GARDEN



VISITORS PARKING



GYM



ELECTRIC VEHICLE RECHARGE STATION



FULLY FURNISHED



PADEL BY ELIE SAAB OPTIONAL











#### LAYOUT BASEMENT



## LAYOUT ENTRANCE



## LAYOUT PODIUM



SEA VIEW

#### LAYOUT OF THE APARTMENTS

#### SEA / CITY VIEW





YACHT MARINA VIEW

## LAYOUT PENTHOUSE 35TH FLOOR

#### SEA/CITY VIEW



SEA VIEW

YACHT MARINA VIEW

#### SEA/CITY VIEW

# LAYOUT PENTHOUSE 36TH FLOOR

SEA VIEW