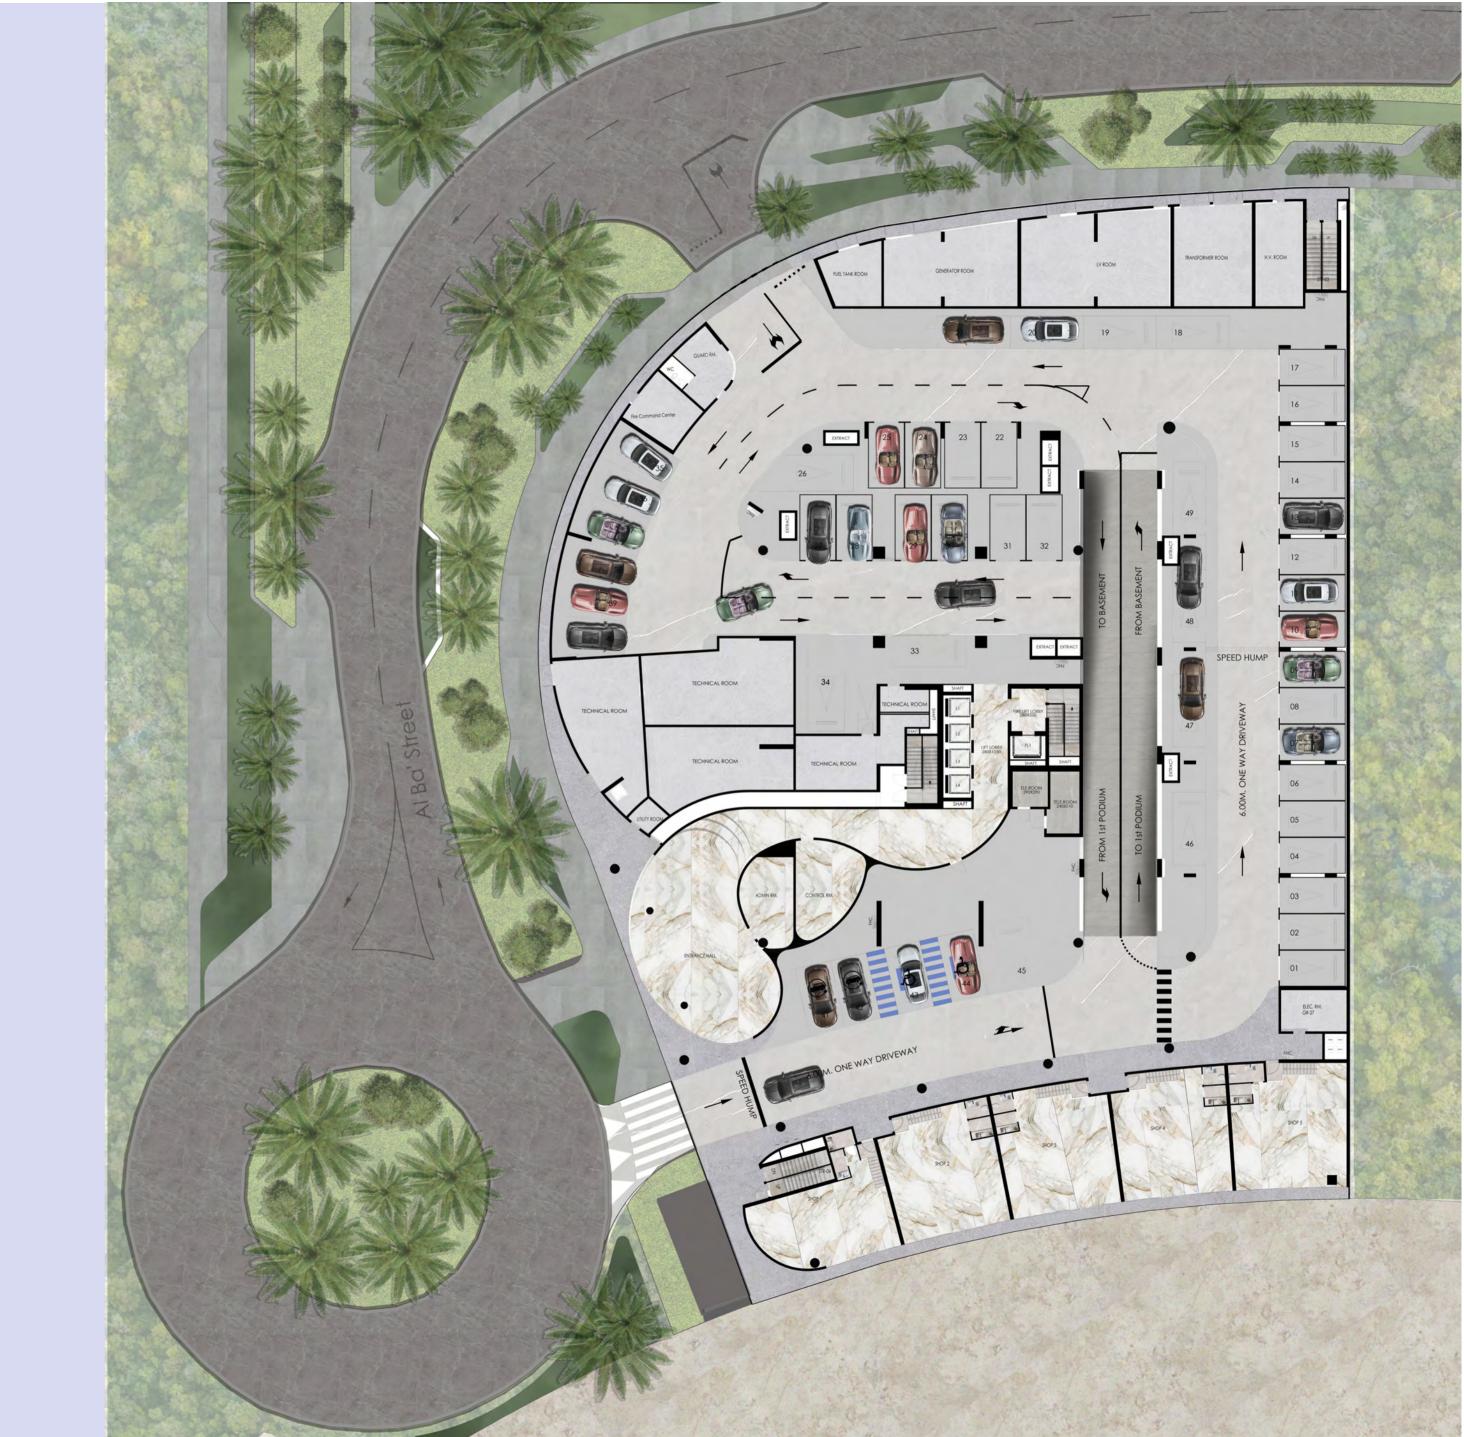

TY TO ABU DHABI CITY CENTER.

**5-MINUTE DRIVE TO SORBONNE UNIVERSITY:**PROXIMITY TO PROMINENT UNIVERSITIES

**5-MINUTE DRIVE TO THE GALLERIA MALL:**QUICK ACCESS TO HIGH-END LUXURY SHOPPING AND DINING.

PROXIMITY TO PROMINENT SCHOOLS:

A SHORT DRIVE TO NORD ANGLIA INTERNATIONAL SCHOOL, GEMS WORLD ACADEMY, AND REPTON SENIOR SCHOOL.

**NEARBY TOP-RATED HOSPITALS:** 

CLEVELAND CLINIC ABU DHABI, REEM HOSPITAL, MEDICLINIC, AND BURJEEL HOSPITAL WITHIN EASY REACH.

EXPERIENCE UNPARALLELED CONVENIENCE AND LUXURY AT ELIE SAAB WATERFRONT.























### AMENITIES & FACILITIES



KIDS PLAYGROUND



OUTDOOR POOL



GARDEN



VISITORS PARKING



GYM



ELECTRIC VEHICLE RECHARGE STATION



FULLY FURNISHED



PADEL BY ELIE SAAB OPTIONAL











#### LAYOUT BASEMENT



## LAYOUT ENTRANCE



## LAYOUT PODIUM



SEA VIEW

#### LAYOUT OF THE APARTMENTS

#### SEA / CITY VIEW





YACHT MARINA VIEW

## LAYOUT PENTHOUSE 35TH FLOOR

#### SEA/CITY VIEW



SEA VIEW

YACHT MARINA VIEW

#### SEA/CITY VIEW

# LAYOUT PENTHOUSE 36TH FLOOR

SEA VIEW