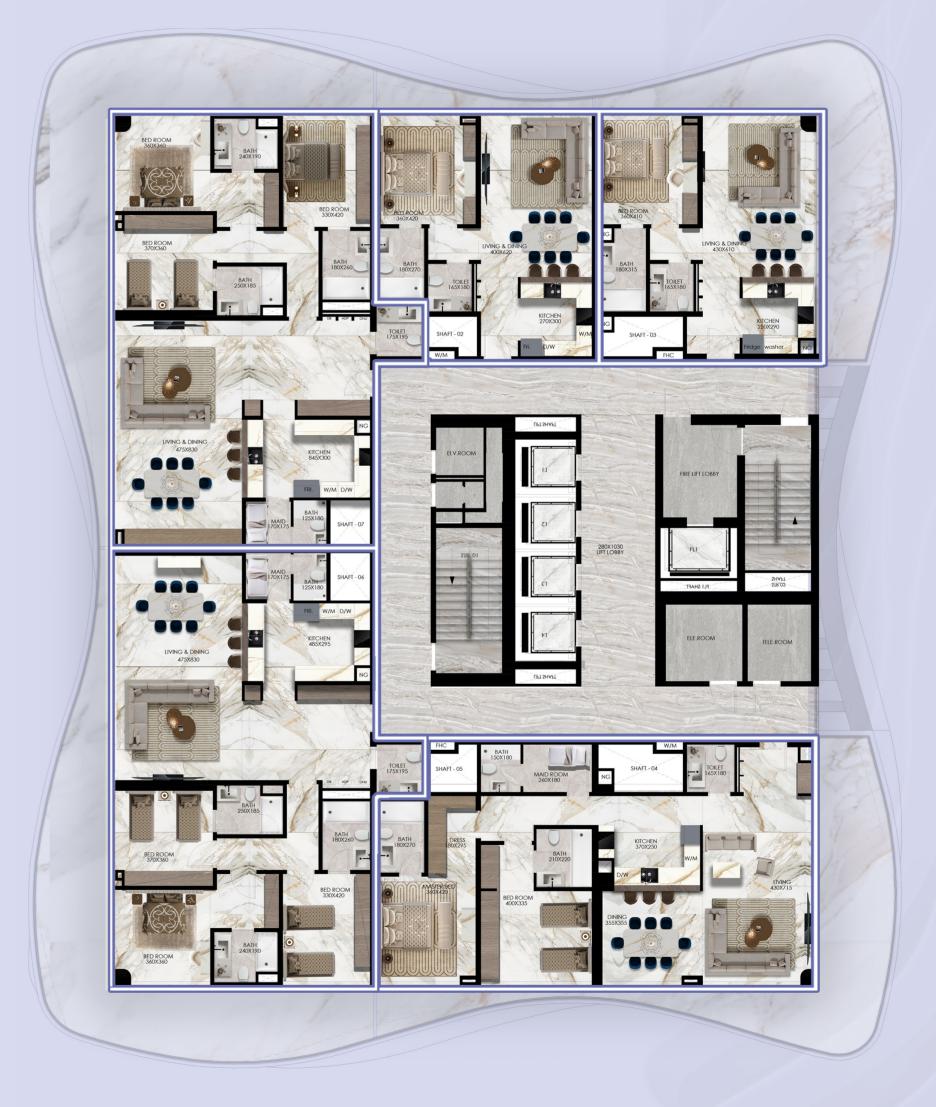

OMINENT UNIVERSITIES

**5-MINUTE DRIVE TO THE GALLERIA MALL:**QUICK ACCESS TO HIGH-END LUXURY SHOPPING AND DINING.

PROXIMITY TO PROMINENT SCHOOLS:

A SHORT DRIVE TO NORD ANGLIA INTERNATIONAL SCHOOL, GEMS WORLD ACADEMY, AND REPTON SENIOR SCHOOL.

**NEARBY TOP-RATED HOSPITALS:** 

CLEVELAND CLINIC ABU DHABI, REEM HOSPITAL, MEDICLINIC, AND BURJEEL HOSPITAL WITHIN EASY REACH.

EXPERIENCE UNPARALLELED CONVENIENCE AND LUXURY AT ELIE SAAB WATERFRONT.























### AMENITIES & FACILITIES



KIDS PLAYGROUND



OUTDOOR POOL



GARDEN



VISITORS PARKING



GYM



ELECTRIC VEHICLE RECHARGE STATION



FULLY FURNISHED



PADEL BY ELIE SAAB OPTIONAL











#### LAYOUT BASEMENT



## LAYOUT ENTRANCE



## LAYOUT PODIUM



SEA VIEW

#### LAYOUT OF THE APARTMENTS

#### SEA / CITY VIEW





YACHT MARINA VIEW

## LAYOUT PENTHOUSE 35TH FLOOR

#### SEA/CITY VIEW



SEA VIEW

YACHT MARINA VIEW

#### SEA/CITY VIEW

# LAYOUT PENTHOUSE 36TH FLOOR

SEA VIEW