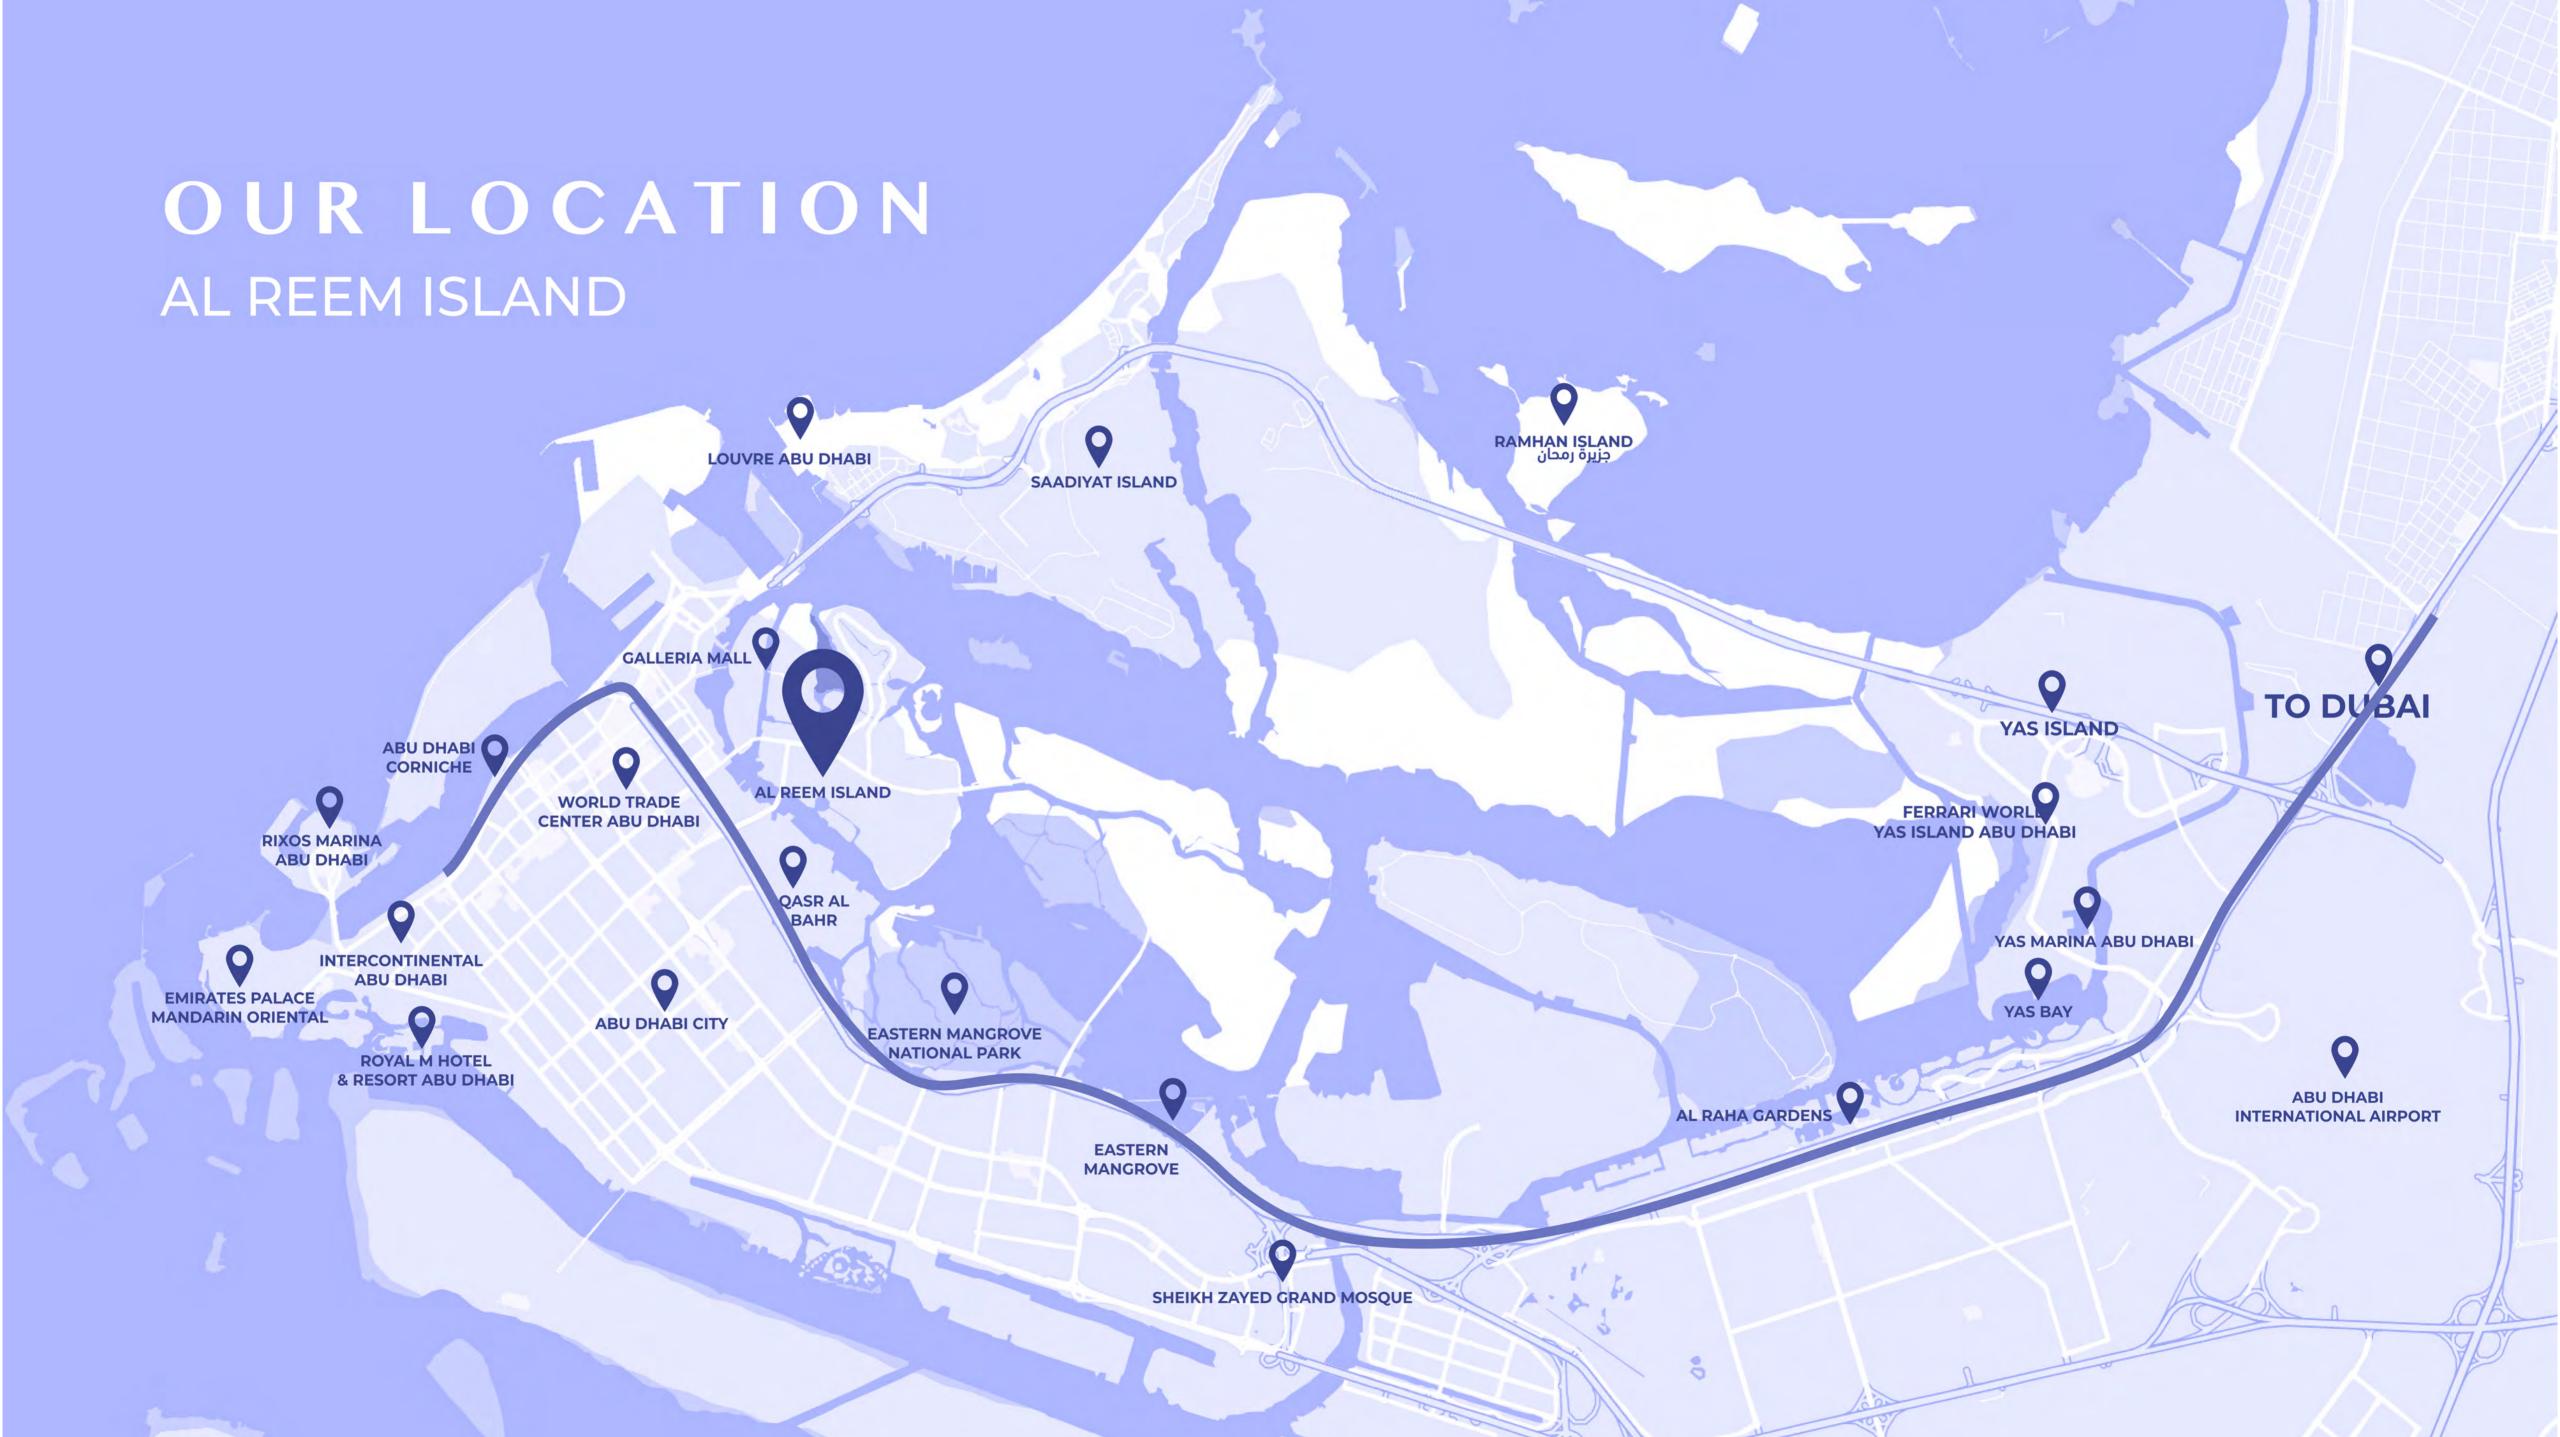

### PRIME LOCATION FEATURES OF ELIE SAAB WATERFRONT

WALKING DISTANCE TO REEM MALL:
ENJOY THE CONVENIENCE OF A SHORT WALK TO A

WORLD-CLASS SHOPPING EXPERIENCE.

OVERLOOKING THE MARINA AND THE CANAL:
BREATHTAKING UNOBSTRUCTED VIEWS OF THE
MARINA AND CANAL, RIGHT FROM YOUR WINDOW.

DIRECT ACCESS TO HAZZA BIN ZAYED THE FIRST STREET BRIDGE:

SEAMLESS CONNECTIVITY TO ABU DHABI CITY CENTER.

**5-MINUTE DRIVE TO SORBONNE UNIVERSITY:**PROXIMITY TO PROMINENT UNIVERSITIES

**5-MINUTE DRIVE TO THE GALLERIA MALL:**QUICK ACCESS TO HIGH-END LUXURY SHOPPING AND DINING.

PROXIMITY TO PROMINENT SCHOOLS:

A SHORT DRIVE TO NORD ANGLIA INTERNATIONAL SCHOOL, GEMS WORLD ACADEMY, AND REPTON SENIOR SCHOOL.

**NEARBY TOP-RATED HOSPITALS:** 

CLEVELAND CLINIC ABU DHABI, REEM HOSPITAL, MEDICLINIC, AND BURJEEL HOSPITAL WITHIN EASY REACH.

EXPERIENCE UNPARALLELED CONVENIENCE AND LUXURY AT ELIE SAAB WATERFRONT.