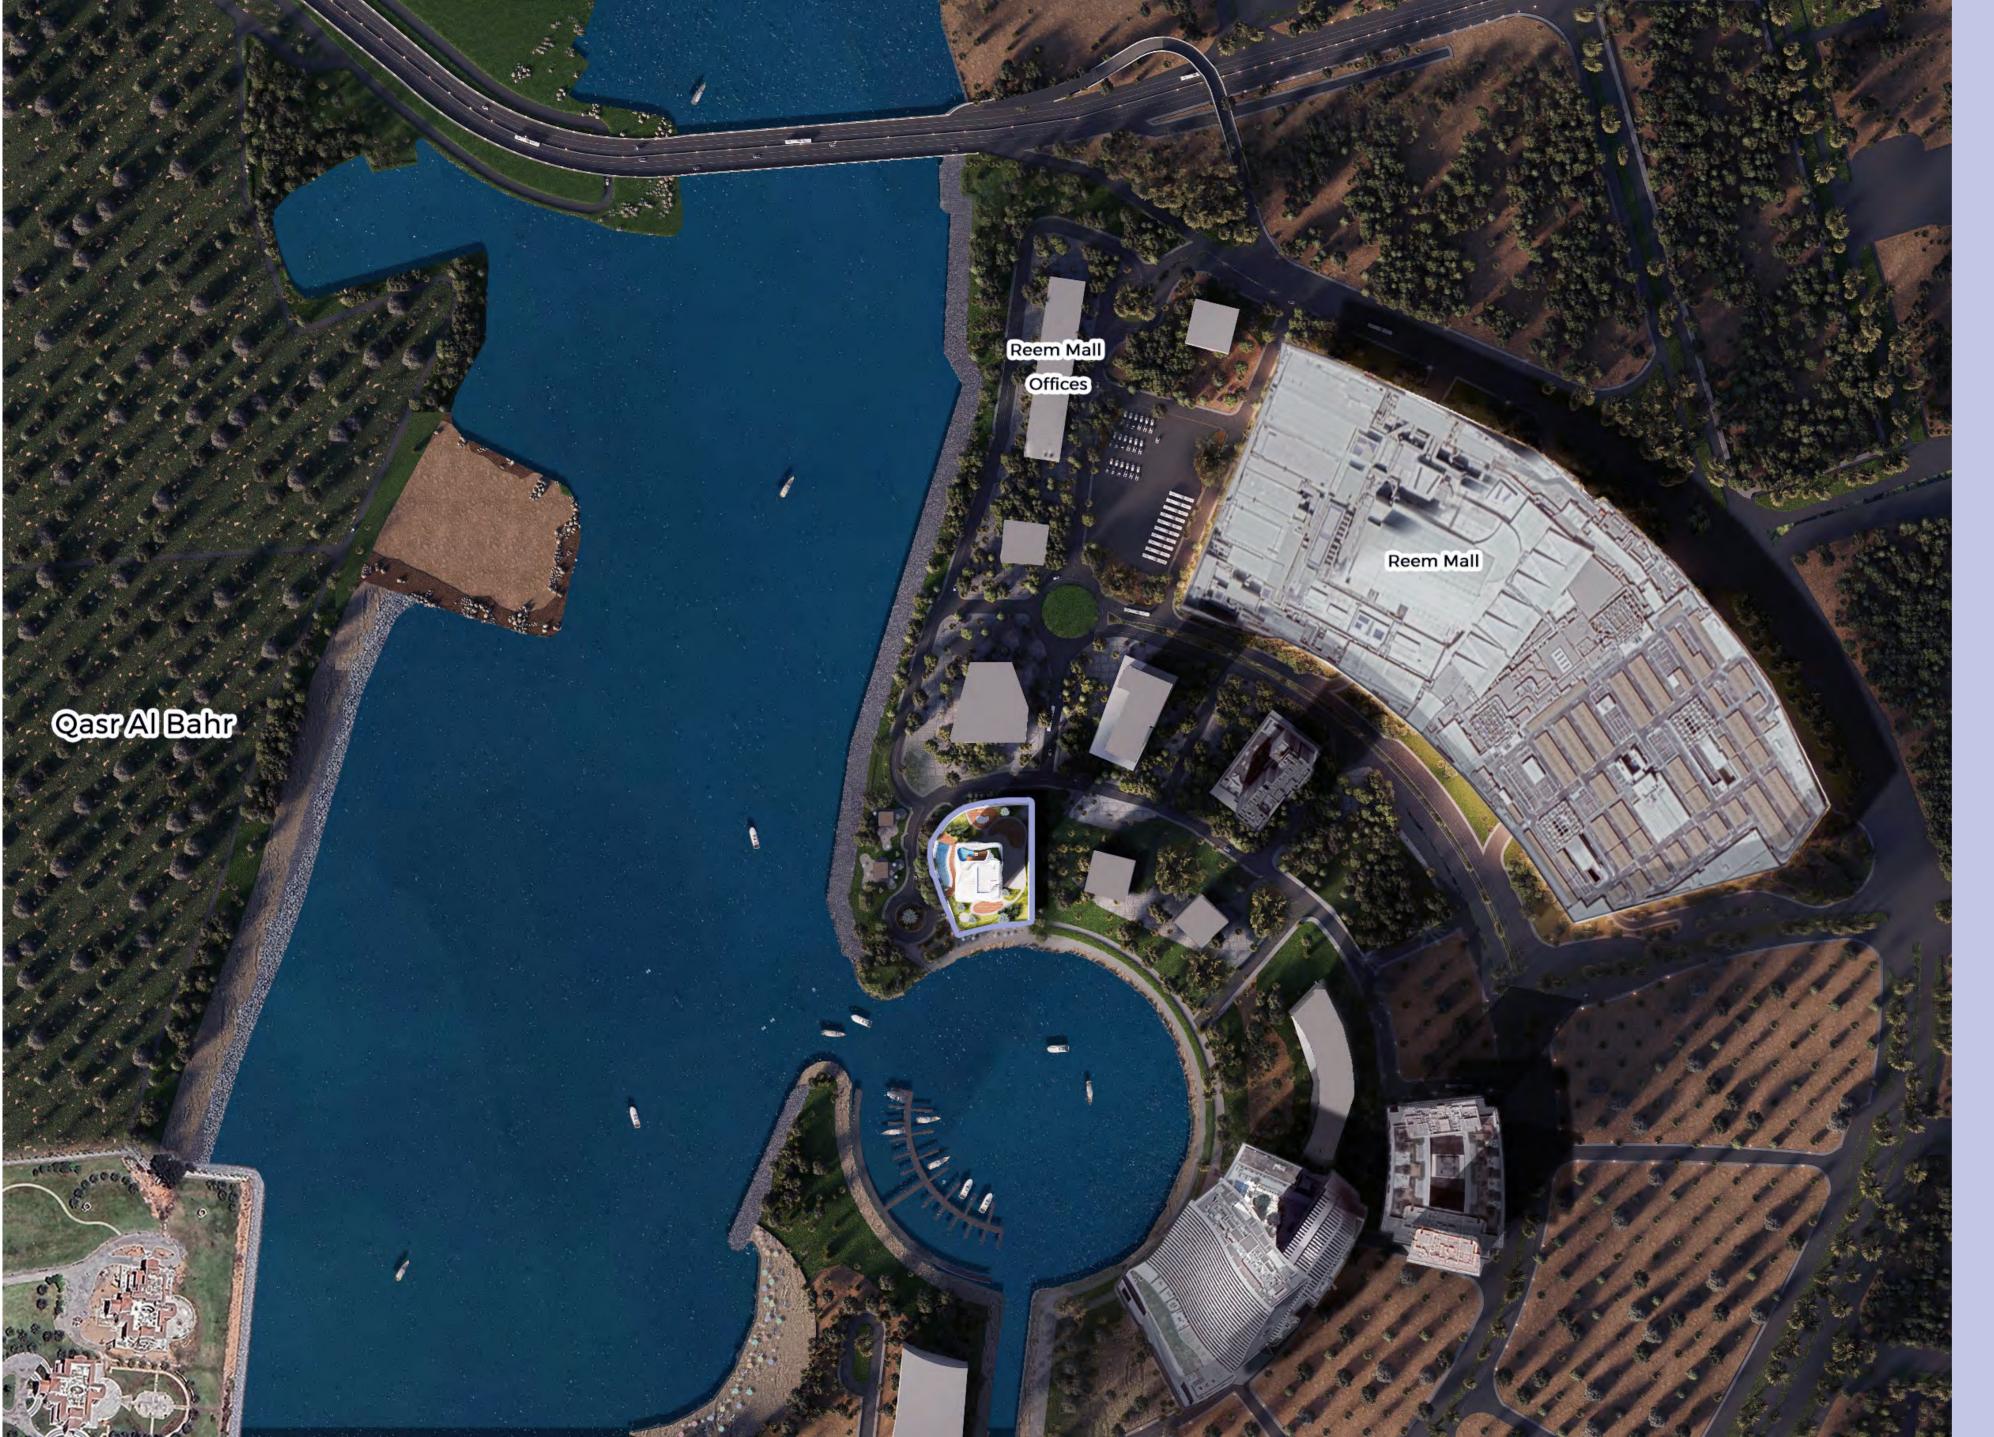

### PRIME LOCATION FEATURES OF ELIE SAAB WATERFRONT

WALKING DISTANCE TO REEM MALL:
ENJOY THE CONVENIENCE OF A SHORT WALK TO A

WORLD-CLASS SHOPPING EXPERIENCE.

OVERLOOKING THE MARINA AND THE CANAL:
BREATHTAKING UNOBSTRUCTED VIEWS OF THE
MARINA AND CANAL, RIGHT FROM YOUR WINDOW.

EXPERIENCE UNPARALLELED CONVENIENCE AND LUXURY AT ELIE SAAB WATERFRONT.