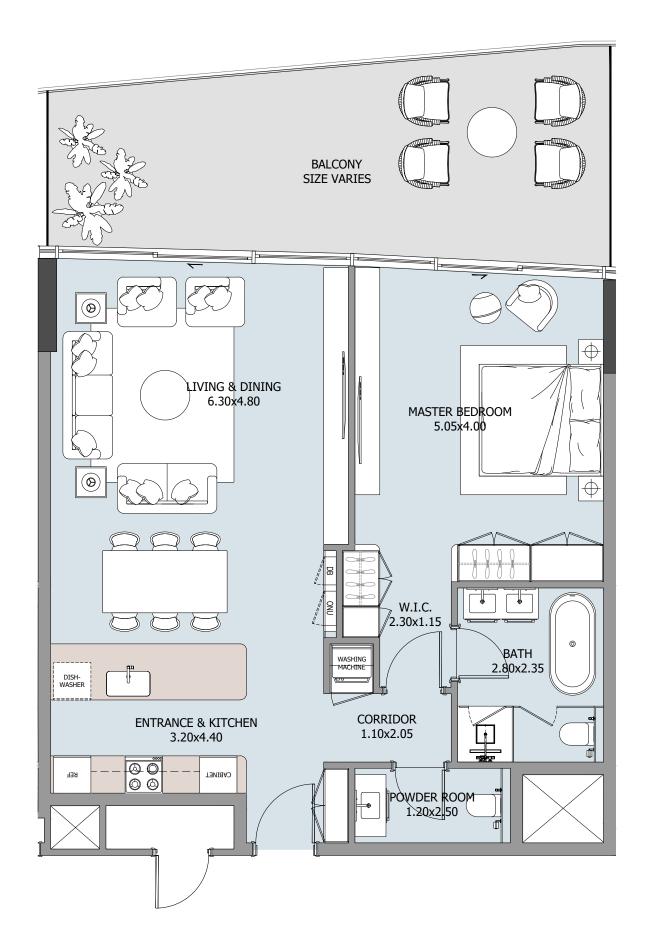

### 1-BEDROOM TYPE B

#### MASTER PLAN: UNIT LOCATION

NYU ABU DHABI VIEW

### UNIT

104, 204, 304, 404, 504, 604, 704

| FLOOR     | INTERNAL AREA | BALCONY     | TOTAL        |
|-----------|---------------|-------------|--------------|
| 1st floor | 778.88 sqft   | 440.78 sqft | 1219.66 sqft |
| 2nd floor | 778.77 sqft   | 223.13 sqft | 1001.90 sqft |
| 3rd floor | 778.88 sqft   | 223.02 sqft | 1001.90 sqft |
| 4th floor | 778.88 sqft   | 223.02 sqft | 1001.90 sqft |
| 5th floor | 778.88 sqft   | 200.85 sqft | 979.73 sqft  |
| 6th floor | 778.77 sqft   | 215.06 sqft | 993.83 sqft  |
| 7th floor | 778.88 sqft   | 196.44 sqft | 975.32 sqft  |
| 8th floor |               |             |              |
| 9th floor |               |             |              |
| 7 UNITS   |               |             |              |