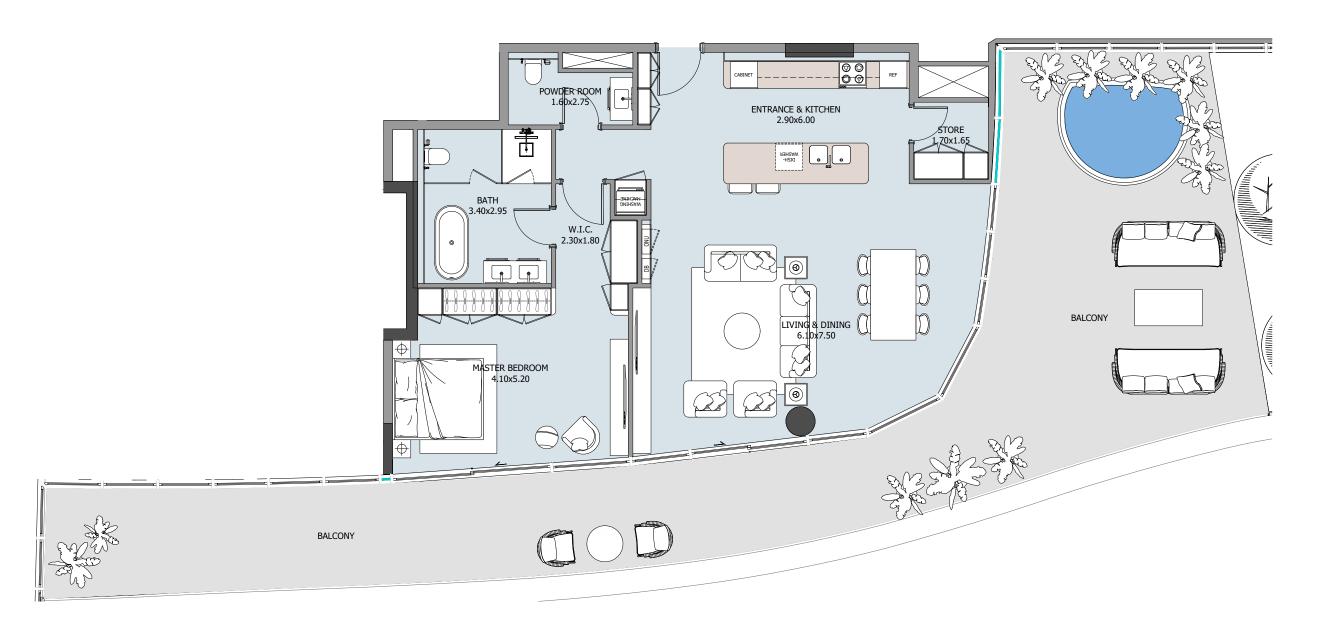

# STUDIO TYPE A

### UNIT

101, 201, 301, 401, 501, 601, 701

| FLOOR     | INTERNAL AREA | BALCONY    | TOTAL       |
|-----------|---------------|------------|-------------|
| 1st floor | 443.47 sqft   | 56.73 sqft | 500.20 sqft |
| 2nd floor | 443.47 sqft   | 80.62 sqft | 524.09 sqft |
| 3rd floor | 443.58 sqft   | 63.72 sqft | 507.30 sqft |
| 4th floor | 443.58 sqft   | 63.72 sqft | 507.30 sqft |
| 5th floor | 443.58 sqft   | 63.72 sqft | 507.30 sqft |
| 6th floor | 443.47 sqft   | 93.65 sqft | 537.12 sqft |
| 7th floor | 443.58 sqft   | 66.84 sqft | 510.42 sqft |
| 8th floor |               |            |             |
| 9th floor |               |            |             |
| 7 UNITS   |               |            |             |