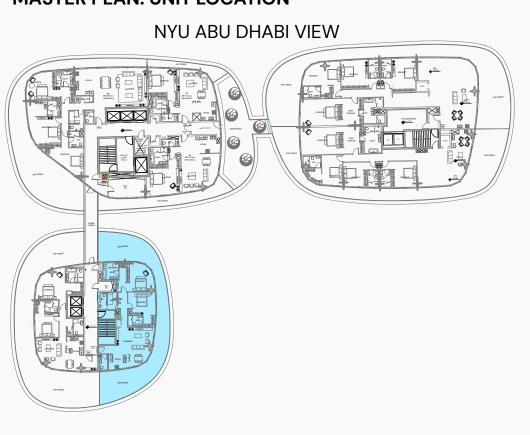

IT LOCATION



## UNIT



| FLOOR     | INTERNAL AREA | BALCONY      | TOTAL        |
|-----------|---------------|--------------|--------------|
| 1st floor |               |              |              |
| 2nd floor |               |              |              |
| 3rd floor |               |              |              |
| 4th floor |               |              |              |
| 5th floor |               |              |              |
| 6th floor |               |              |              |
| 7th floor |               |              |              |
| 8th floor |               |              |              |
| 9th floor | 1227.52 sqft  | 1823.08 sqft | 3050.60 sqft |
|           | 1 UI          | NIT          | ·            |

## 2-BEDROOM TYPE G

### MASTER PLAN: UNIT LOCATION



## UNIT



| FLOOR     | INTERNAL AREA | BALCONY      | TOTAL        |
|-----------|---------------|--------------|--------------|
| 1st floor |               |              |              |
| 2nd floor |               |              |              |
| 3rd floor |               |              |              |
| 4th floor |               |              |              |
| 5th floor |               |              |              |
| 6th floor |               |              |              |
| 7th floor |               |              |              |
| 8th floor |               |              |              |
| 9th floor | 1292.85 sqft  | 1289.09 sqft | 2581.94 sqft |
| 1 UNIT    |               |              |              |



## **3-BEDROOM** TYPE A

### MASTER PLAN: UNIT LOCATION



## UN