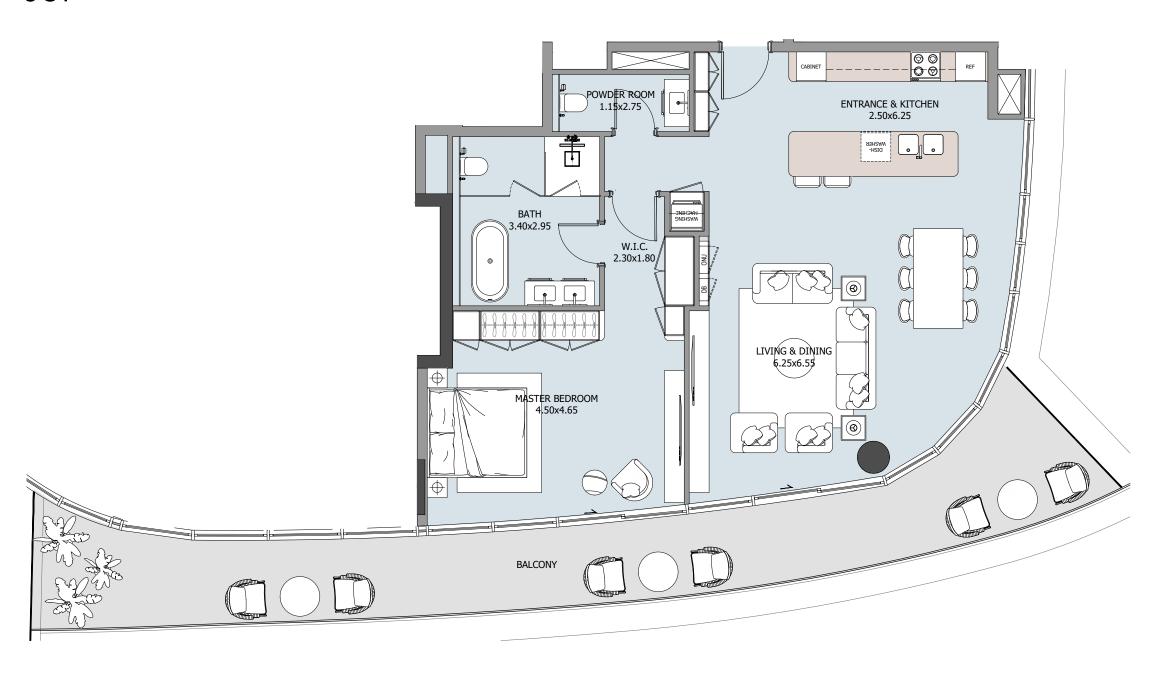

## **3-BEDROOM** TYPE A

### MASTER PLAN: UNIT LOCATION

## UNIT

113, 213, 313, 413, 513, 613, 713

| FLOOR     | INTERNAL AREA | BALCONY      | TOTAL        |
|-----------|---------------|--------------|--------------|
| 1st floor | 2063.98 sqft  | 1040.55 sqft | 3104.53 sqft |
| 2nd floor | 2063.98 sqft  | 709.02 sqft  | 2773.11 sqft |
| 3rd floor | 2064.09 sqft  | 722.79 sqft  | 2786.88 sqft |
| 4th floor | 2064.09 sqft  | 722.79 sqft  | 2786.88 sqft |
| 5th floor | 2064.09 sqft  | 723.12 sqft  | 2787.21 sqft |
| 6th floor | 2063.98 sqft  | 751.97 sqft  | 2815.95 sqft |
| 7th floor | 2063.98 sqft  | 751.97 sqft  | 2815.95 sqft |
| 8th floor |               |              |              |
| 9th floor |               |              |              |
| 7 UNITS   |               |              |              |