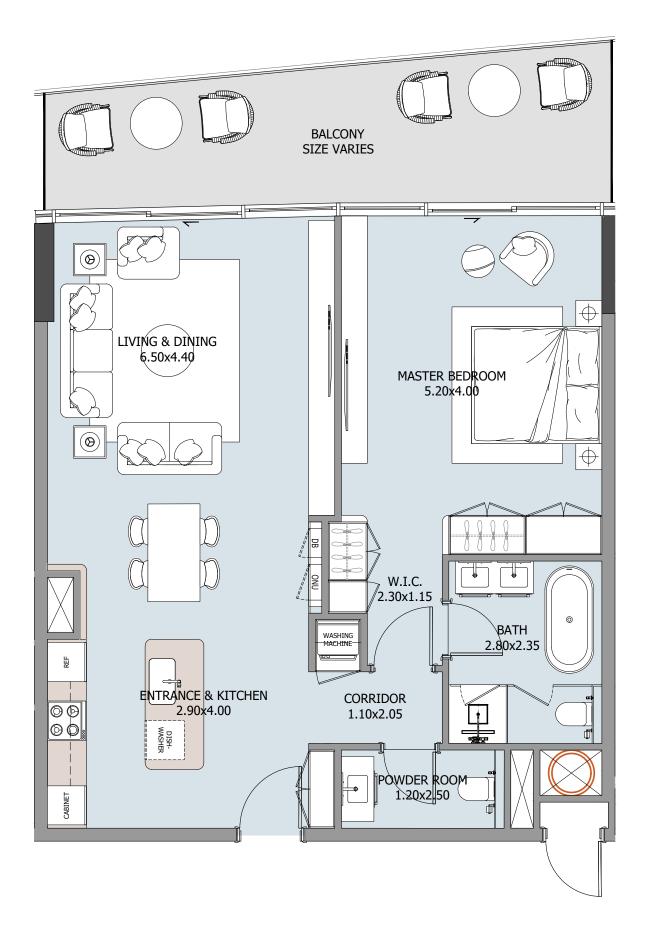

# STUDIO TYPE A

#### MASTER PLAN: UNIT LOCATION

NYU ABU DHABI VIEW

### UNIT

101, 201, 301, 401, 501, 601, 701

| FLOOR     | INTERNAL AREA | BALCONY    | TOTAL       |
|-----------|---------------|------------|-------------|
| 1st floor | 443.47 sqft   | 56.73 sqft | 500.20 sqft |
| 2nd floor | 443.47 sqft   | 80.62 sqft | 524.09 sqft |
| 3rd floor | 443.58 sqft   | 63.72 sqft | 507.30 sqft |
| 4th floor | 443.58 sqft   | 63.72 sqft | 507.30 sqft |
| 5th floor | 443.58 sqft   | 63.72 sqft | 507.30 sqft |
| 6th floor | 443.47 sqft   | 93.65 sqft | 537.12 sqft |
| 7th floor | 443.58 sqft   | 66.84 sqft | 510.42 sqft |
| 8th floor |               |            |             |
| 9th floor |               |            |             |
| 7 UNITS   |               |            |             |