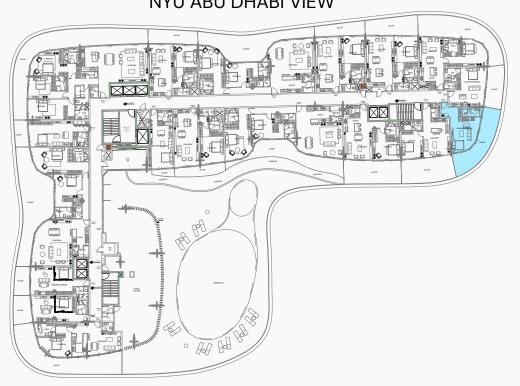

221, 321, 421, 521, 621, 721



| FLOOR     | INTERNAL AREA | BALCONY     | TOTAL       |
|-----------|---------------|-------------|-------------|
| 1st floor |               |             |             |
| 2nd floor | 363.07 sqft   | 104.94 sqft | 468.01 sqft |
| 3rd floor | 362.96 sqft   | 82.77 sqft  | 445.73 sqft |
| 4th floor | 362.96 sqft   | 82.77 sqft  | 445.73 sqft |
| 5th floor | 363.07 sqft   | 94.29 sqft  | 457.36 sqft |
| 6th floor | 363.07 sqft   | 88.69 sqft  | 451.76 sqft |
| 7th floor | 362.96 sqft   | 88.48 sqft  | 451.44 sqft |
| 8th floor |               |             |             |
| 9th floor |               |             |             |
| 6 UNITS   |               |             |             |

# STUDIO TYPE G

#### MASTER PLAN: UNIT LOCATION

NYU ABU DHABI VIEW



### UNIT

106, 206, 306, 406, 506, 606, 706

| FLOOR     | INTERNAL AREA | BALCONY     | TOTAL       |
|-----------|---------------|-------------|-------------|
| 1st floor | 394.39 sqft   | 427.65 sqft | 822.04 sqft |
| 2nd floor | 394.50 sqft   | 265.87 sqft | 660.37 sqft |
| 3rd floor | 394.39 sqft   | 265.87 sqft | 660.26 sqft |
| 4th floor | 394.50 sqft   | 265.76 sqft | 660.26 sqft |
| 5th floor | 394.39 sqft   | 274.05 sqft | 668.44 sqft |
| 6th floor | 394.39 sqft   | 273.30 sqft | 667.69 sqft |
| 7th floor | 394.39 sqft   | 273.30 sqft | 667.69 sqft |
| 8th floor |               |             |             |
| 9th floor |               |             |             |



# **STUDIO** TYPE H

#### MASTER PLAN: UNIT LOCATION

NYU ABU DHABI VIEW

#### UNIT

107, 207, 307, 407, 507, 60