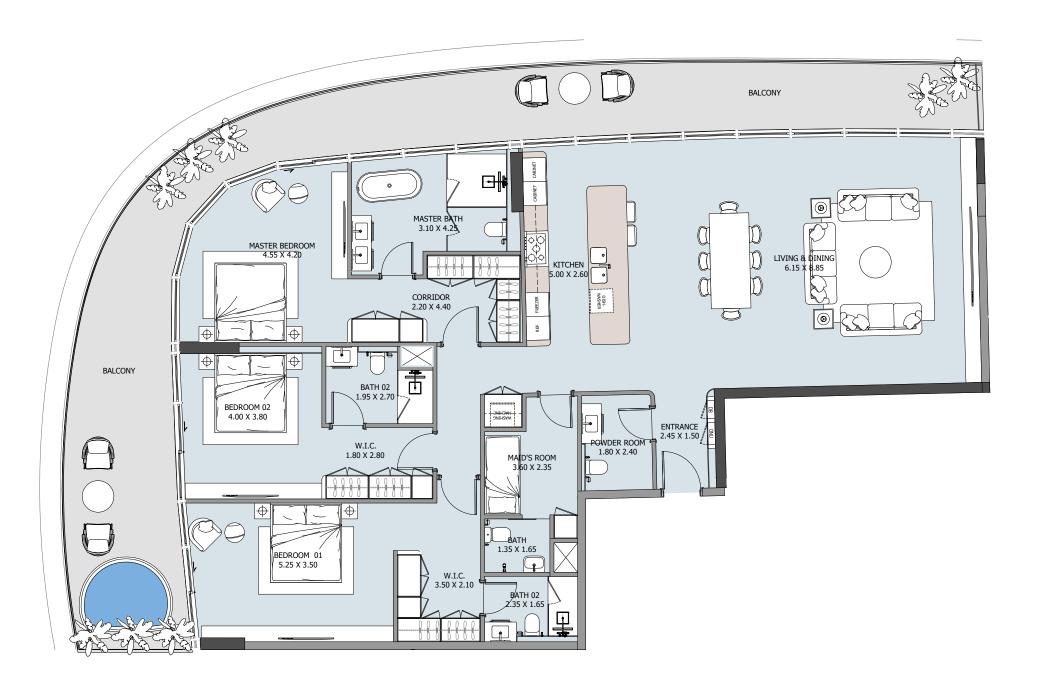

## **3-BEDROOM** TYPE A

### MASTER PLAN: UNIT LOCATION

## UNIT

113, 213, 313, 413, 513, 613, 713

| FLOOR     | INTERNAL AREA | BALCONY      | TOTAL        |
|-----------|---------------|--------------|--------------|
| 1st floor | 2063.98 sqft  | 1040.55 sqft | 3104.53 sqft |
| 2nd floor | 2063.98 sqft  | 709.02 sqft  | 2773.11 sqft |
| 3rd floor | 2064.09 sqft  | 722.79 sqft  | 2786.88 sqft |
| 4th floor | 2064.09 sqft  | 722.79 sqft  | 2786.88 sqft |
| 5th floor | 2064.09 sqft  | 723.12 sqft  | 2787.21 sqft |
| 6th floor | 2063.98 sqft  | 751.97 sqft  | 2815.95 sqft |
| 7th floor | 2063.98 sqft  | 751.97 sqft  | 2815.95 sqft |
| 8th floor |               |              |              |
| 9th floor |               |              |              |
| 7 UNITS   |               |              |              |