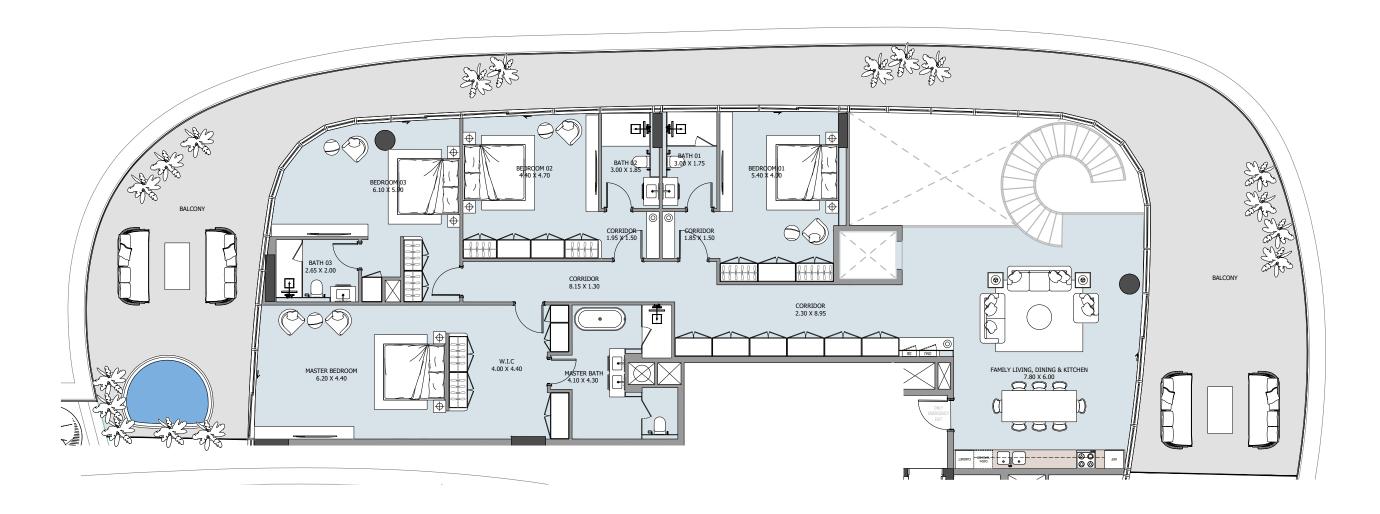

## **DUPLEX**

## UNIT

| FLOOR                  | INTERNAL AREA | BALCONY      | TOTAL        |
|------------------------|---------------|--------------|--------------|
| 8th floor<br>9th floor | 4188.99 sqft  | 2734.14 sqft | 6923.13 sqft |
|                        | 1 UI          |              |              |