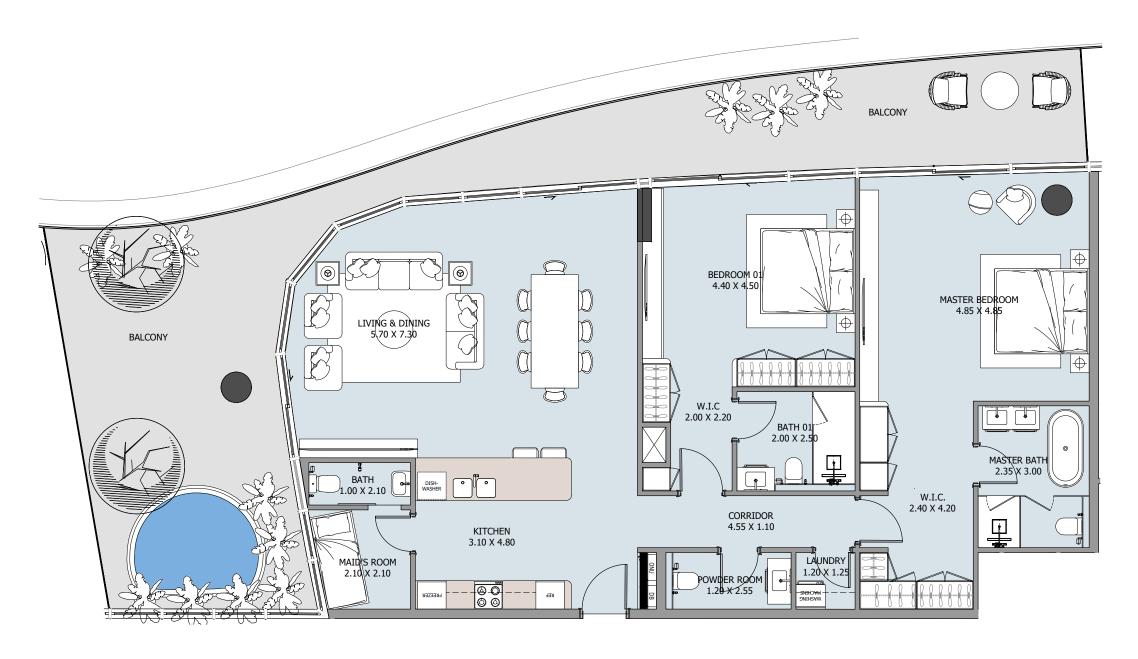

## 2-BEDROOM TYPE A

### MASTER PLAN: UNIT LOCATION

NYU ABU DHABI VIEW

### UNIT

103, 203, 303, 403, 503, 603, 703

| FLOOR     | INTERNAL AREA | BALCONY     | TOTAL        |
|-----------|---------------|-------------|--------------|
| 1st floor | 1587.89 sqft  | 540.13 sqft | 2128.02 sqft |
| 2nd floor | 1592.41 sqft  | 360.48 sqft | 1952.89 sqft |
| 3rd floor | 1592.52 sqft  | 366.62 sqft | 1959.14 sqft |
| 4th floor | 1592.52 sqft  | 366.62 sqft | 1959.14 sqft |
| 5th floor | 1587.78 sqft  | 672.96 sqft | 2260.74 sqft |
| 6th floor | 1587.78 sqft  | 620.65 sqft | 2208.43 sqft |
| 7th floor | 1587.78 sqft  | 399.23 sqft | 1987.02 sqft |
| 8th floor |               |             |              |
| 9th floor |               |             |              |
| 7 UNITS   |               |             |              |