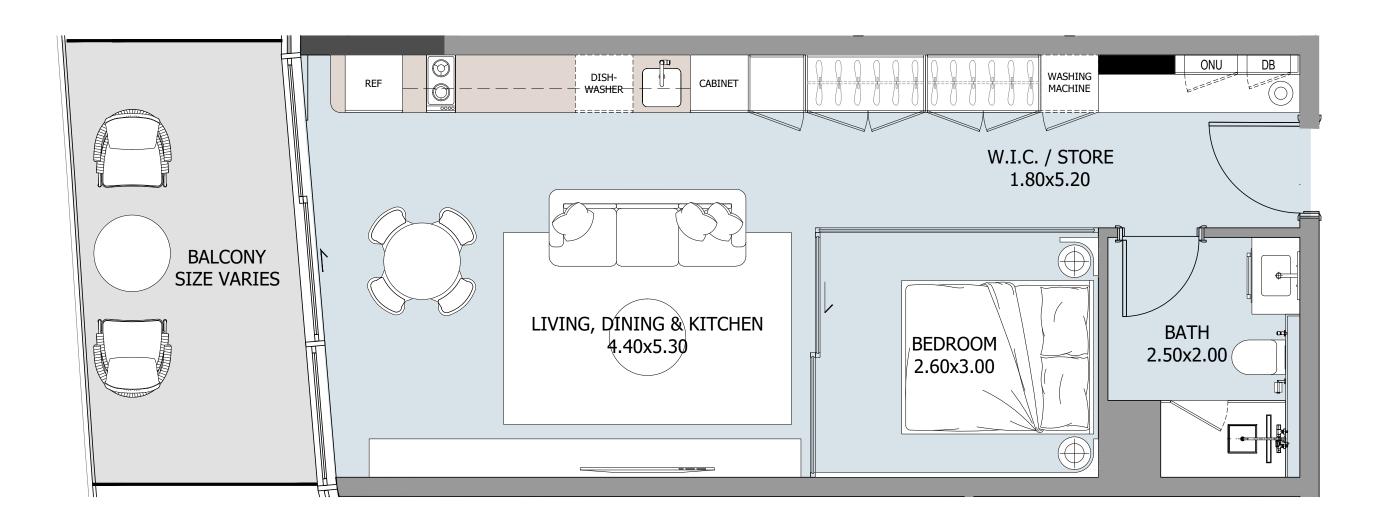

601, 701

| FLOOR     | INTERNAL AREA | BALCONY    | TOTAL       |
|-----------|---------------|------------|-------------|
| 1st floor | 443.47 sqft   | 56.73 sqft | 500.20 sqft |
| 2nd floor | 443.47 sqft   | 80.62 sqft | 524.09 sqft |
| 3rd floor | 443.58 sqft   | 63.72 sqft | 507.30 sqft |
| 4th floor | 443.58 sqft   | 63.72 sqft | 507.30 sqft |
| 5th floor | 443.58 sqft   | 63.72 sqft | 507.30 sqft |
| 6th floor | 443.47 sqft   | 93.65 sqft | 537.12 sqft |
| 7th floor | 443.58 sqft   | 66.84 sqft | 510.42 sqft |
| 8th floor |               |            |             |
| 9th floor |               |            |             |
| 7 UNITS   |               |            |             |



### **STUDIO** TYPE B

#### MASTER PLAN: UNIT LOCATION



### UNIT

114, 214, 314, 414, 514, 614, 714



| FLOOR     | INTERNAL AREA | BALCONY     | TOTAL       |
|-----------|---------------|-------------|-------------|
| 1st floor | 480.07 sqft   | 123.25 sqft | 603.32 sqft |
| 2nd floor | 480.07 sqft   | 95.80 sqft  | 575.87 sqft |
| 3rd floor | 480.07 sqft   | 92.14 sqft  | 572.21 sqft |
| 4th floor | 480.07 sqft   | 92.14 sqft  | 572.21 sqft |
| 5th floor | 480.07 sqft   | 98.60 sqft  | 578.67 sqft |
| 6th floor | 480.07 sqft   | 91.92 sqft  | 571.99 sqft |
| 7th floor | 480.07 sqft   | 91.92 sqft  | 571.99 sqft |
| 8th floor |               |             |             |
| 9th floor |               |             |             |
| 7 UNITS   |               |             |             |

# STUDIO TYPE C

#### MASTER PLAN: UNIT LOCATION

NYU ABU DHABI VIEW

#### UNIT

116, 216, 316, 416,