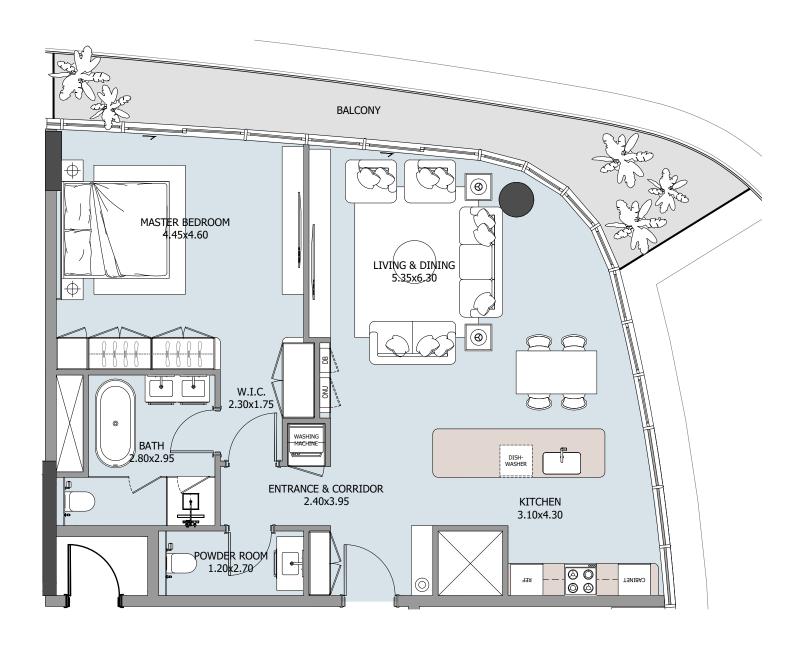

## 2-BEDROOM TYPE A

### MASTER PLAN: UNIT LOCATION

NYU ABU DHABI VIEW

### UNIT

103, 203, 303, 403, 503, 603, 703

| FLOOR     | INTERNAL AREA | BALCONY     | TOTAL        |
|-----------|---------------|-------------|--------------|
| 1st floor | 1587.89 sqft  | 540.13 sqft | 2128.02 sqft |
| 2nd floor | 1592.41 sqft  | 360.48 sqft | 1952.89 sqft |
| 3rd floor | 1592.52 sqft  | 366.62 sqft | 1959.14 sqft |
| 4th floor | 1592.52 sqft  | 366.62 sqft | 1959.14 sqft |
| 5th floor | 1587.78 sqft  | 672.96 sqft | 2260.74 sqft |
| 6th floor | 1587.78 sqft  | 620.65 sqft | 2208.43 sqft |
| 7th floor | 1587.78 sqft  | 399.23 sqft | 1987.02 sqft |
| 8th floor |               |             |              |
| 9th floor |               |             |              |
| 7 UNITS   |               |             |              |