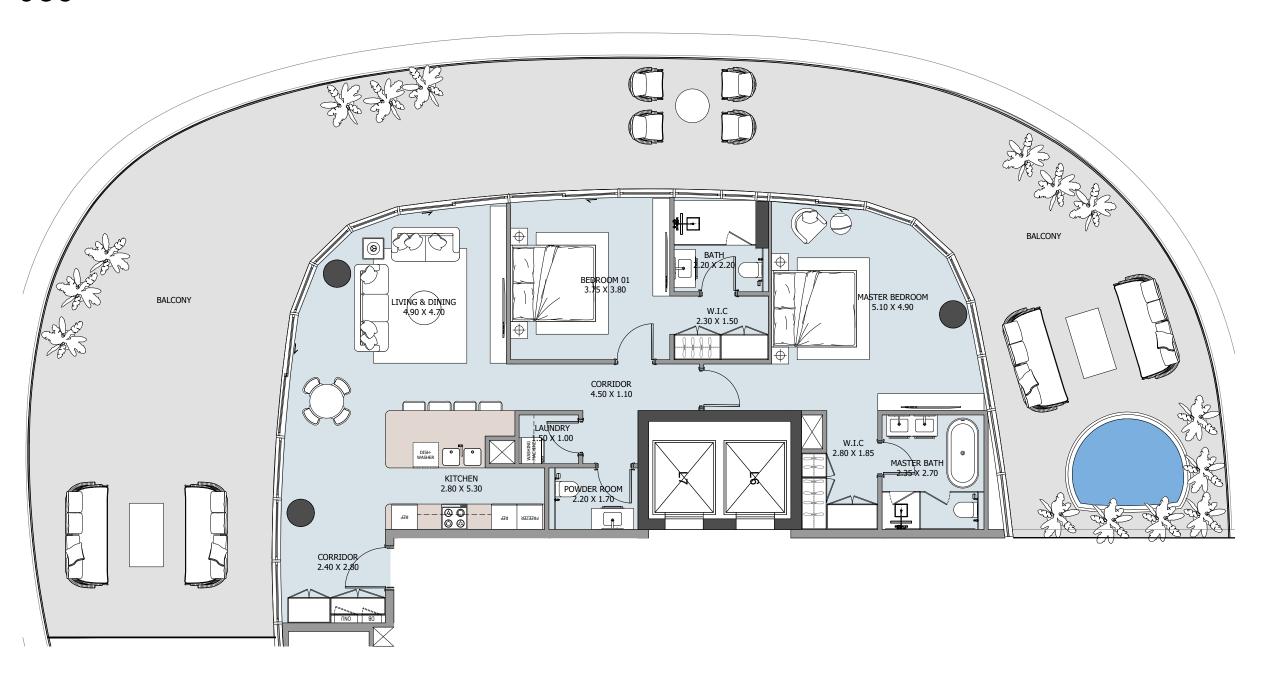

## 2-BEDROOM TYPE A

### MASTER PLAN: UNIT LOCATION

NYU ABU DHABI VIEW

### UNIT

103, 203, 303, 403, 503, 603, 703

| FLOOR     | INTERNAL AREA | BALCONY     | TOTAL        |
|-----------|---------------|-------------|--------------|
| 1st floor | 1587.89 sqft  | 540.13 sqft | 2128.02 sqft |
| 2nd floor | 1592.41 sqft  | 360.48 sqft | 1952.89 sqft |
| 3rd floor | 1592.52 sqft  | 366.62 sqft | 1959.14 sqft |
| 4th floor | 1592.52 sqft  | 366.62 sqft | 1959.14 sqft |
| 5th floor | 1587.78 sqft  | 672.96 sqft | 2260.74 sqft |
| 6th floor | 1587.78 sqft  | 620.65 sqft | 2208.43 sqft |
| 7th floor | 1587.78 sqft  | 399.23 sqft | 1987.02 sqft |
| 8th floor |               |             |              |
| 9th floor |               |             |              |
| 7 UNITS   |               |             |              |