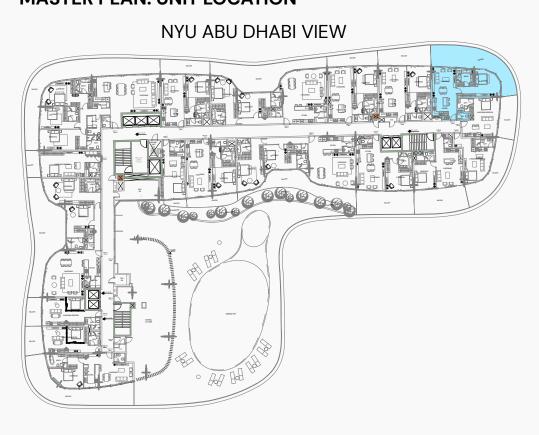

#### MASTER PLAN: UNIT LOCATION

NYU ABU DHABI VIEW

### UNIT

101, 201, 301, 401, 501, 601, 701

| FLOOR     | INTERNAL AREA | BALCONY    | TOTAL       |
|-----------|---------------|------------|-------------|
| 1st floor | 443.47 sqft   | 56.73 sqft | 500.20 sqft |
| 2nd floor | 443.47 sqft   | 80.62 sqft | 524.09 sqft |
| 3rd floor | 443.58 sqft   | 63.72 sqft | 507.30 sqft |
| 4th floor | 443.58 sqft   | 63.72 sqft | 507.30 sqft |
| 5th floor | 443.58 sqft   | 63.72 sqft | 507.30 sqft |
| 6th floor | 443.47 sqft   | 93.65 sqft | 537.12 sqft |
| 7th floor | 443.58 sqft   | 66.84 sqft | 510.42 sqft |
| 8th floor |               |            |             |
| 9th floor |               |            |             |
| 7 UNITS   |               |            |             |