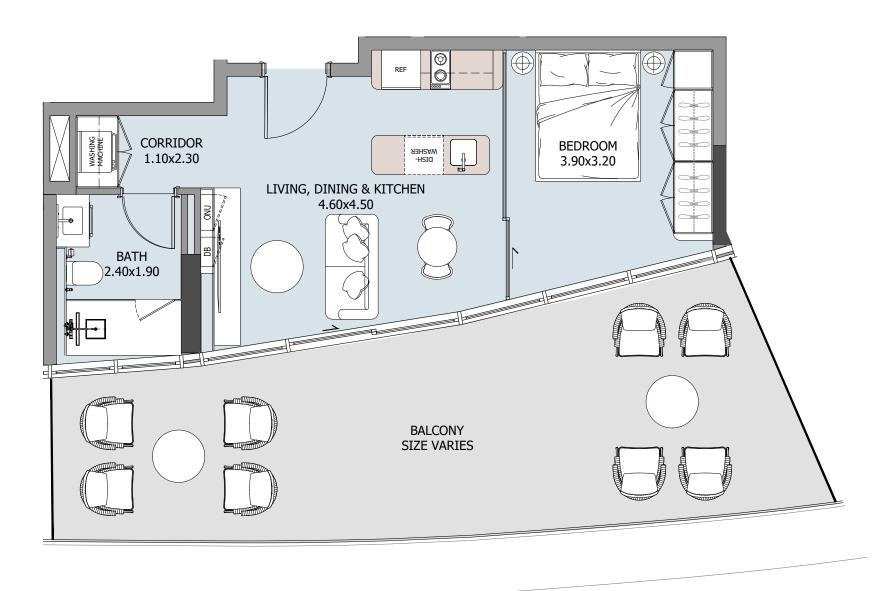

### 1-BEDROOM TYPE A

#### MASTER PLAN: UNIT LOCATION

### UNIT

102, 202, 302, 402, 502, 602, 702

| FLOOR     | INTERNAL AREA | BALCONY     | TOTAL        |
|-----------|---------------|-------------|--------------|
| 1st floor | 855.19 sqft   | 178.68 sqft | 1033.87 sqft |
| 2nd floor | 855.08 sqft   | 182.02 sqft | 1037.10 sqft |
| 3rd floor | 855.08 sqft   | 199.78 sqft | 1054.86 sqft |
| 4th floor | 855.08 sqft   | 199.78 sqft | 1054.86 sqft |
| 5th floor | 855.19 sqft   | 219.91 sqft | 1075.10 sqft |
| 6th floor | 855.08 sqft   | 211.19 sqft | 1066.27 sqft |
| 7th floor | 855.08 sqft   | 123.46 sqft | 978.54 sqft  |
| 8th floor |               |             |              |
| 9th floor |               |             |              |
| 7 UNITS   |               |             |              |