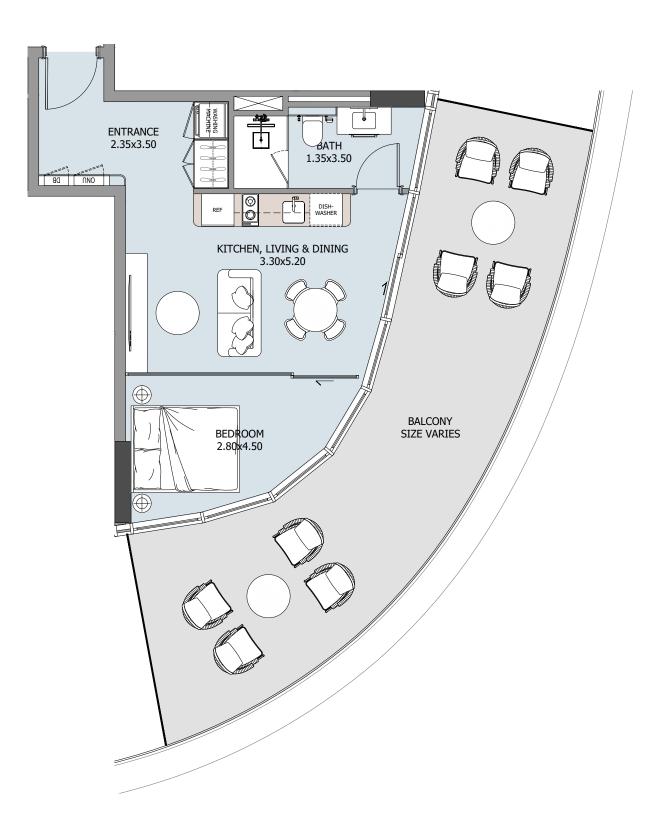

### 1-BEDROOM TYPE A

#### MASTER PLAN: UNIT LOCATION

### UNIT

102, 202, 302, 402, 502, 602, 702

| FLOOR     | INTERNAL AREA | BALCONY     | TOTAL        |
|-----------|---------------|-------------|--------------|
| 1st floor | 855.19 sqft   | 178.68 sqft | 1033.87 sqft |
| 2nd floor | 855.08 sqft   | 182.02 sqft | 1037.10 sqft |
| 3rd floor | 855.08 sqft   | 199.78 sqft | 1054.86 sqft |
| 4th floor | 855.08 sqft   | 199.78 sqft | 1054.86 sqft |
| 5th floor | 855.19 sqft   | 219.91 sqft | 1075.10 sqft |
| 6th floor | 855.08 sqft   | 211.19 sqft | 1066.27 sqft |
| 7th floor | 855.08 sqft   | 123.46 sqft | 978.54 sqft  |
| 8th floor |               |             |              |
| 9th floor |               |             |              |
| 7 UNITS   |               |             |              |