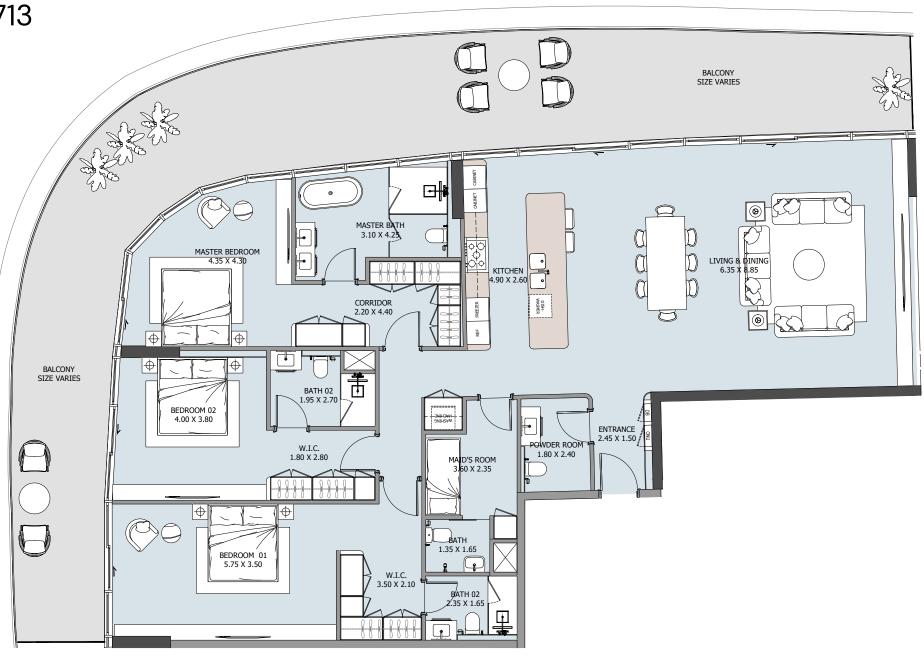

## **3-BEDROOM** TYPE A

### MASTER PLAN: UNIT LOCATION

## UNIT

113, 213, 313, 413, 513, 613, 713

| FLOOR     | INTERNAL AREA | BALCONY      | TOTAL        |
|-----------|---------------|--------------|--------------|
| 1st floor | 2063.98 sqft  | 1040.55 sqft | 3104.53 sqft |
| 2nd floor | 2063.98 sqft  | 709.02 sqft  | 2773.11 sqft |
| 3rd floor | 2064.09 sqft  | 722.79 sqft  | 2786.88 sqft |
| 4th floor | 2064.09 sqft  | 722.79 sqft  | 2786.88 sqft |
| 5th floor | 2064.09 sqft  | 723.12 sqft  | 2787.21 sqft |
| 6th floor | 2063.98 sqft  | 751.97 sqft  | 2815.95 sqft |
| 7th floor | 2063.98 sqft  | 751.97 sqft  | 2815.95 sqft |
| 8th floor |               |              |              |
| 9th floor |               |              |              |
| 7 UNITS   |               |              |              |