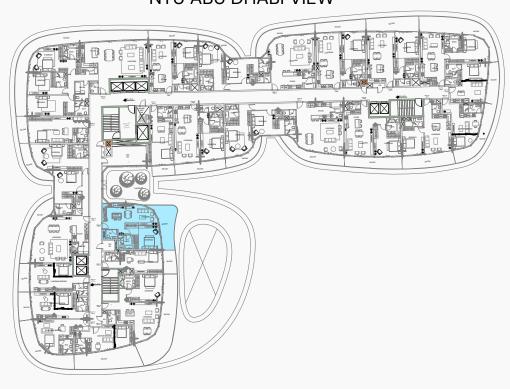

### 1-BEDROOM TYPE A

#### MASTER PLAN: UNIT LOCATION

### UNIT

102, 202, 302, 402, 502, 602, 702

| FLOOR     | INTERNAL AREA | BALCONY     | TOTAL        |
|-----------|---------------|-------------|--------------|
| 1st floor | 855.19 sqft   | 178.68 sqft | 1033.87 sqft |
| 2nd floor | 855.08 sqft   | 182.02 sqft | 1037.10 sqft |
| 3rd floor | 855.08 sqft   | 199.78 sqft | 1054.86 sqft |
| 4th floor | 855.08 sqft   | 199.78 sqft | 1054.86 sqft |
| 5th floor | 855.19 sqft   | 219.91 sqft | 1075.10 sqft |
| 6th floor | 855.08 sqft   | 211.19 sqft | 1066.27 sqft |
| 7th floor | 855.08 sqft   | 123.46 sqft | 978.54 sqft  |
| 8th floor |               |             |              |
| 9th floor |               |             |              |
| 7 UNITS   |               |             |              |