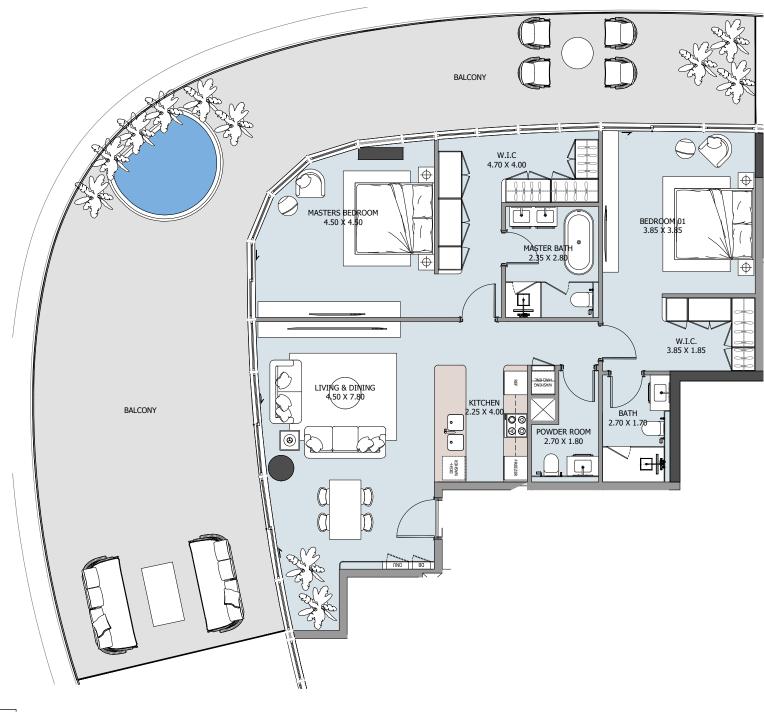

### 1-BEDROOM TYPE A

#### MASTER PLAN: UNIT LOCATION

### UNIT

102, 202, 302, 402, 502, 602, 702

| FLOOR     | INTERNAL AREA | BALCONY     | TOTAL        |
|-----------|---------------|-------------|--------------|
| 1st floor | 855.19 sqft   | 178.68 sqft | 1033.87 sqft |
| 2nd floor | 855.08 sqft   | 182.02 sqft | 1037.10 sqft |
| 3rd floor | 855.08 sqft   | 199.78 sqft | 1054.86 sqft |
| 4th floor | 855.08 sqft   | 199.78 sqft | 1054.86 sqft |
| 5th floor | 855.19 sqft   | 219.91 sqft | 1075.10 sqft |
| 6th floor | 855.08 sqft   | 211.19 sqft | 1066.27 sqft |
| 7th floor | 855.08 sqft   | 123.46 sqft | 978.54 sqft  |
| 8th floor |               |             |              |
| 9th floor |               |             |              |
| 7 UNITS   |               |             |              |