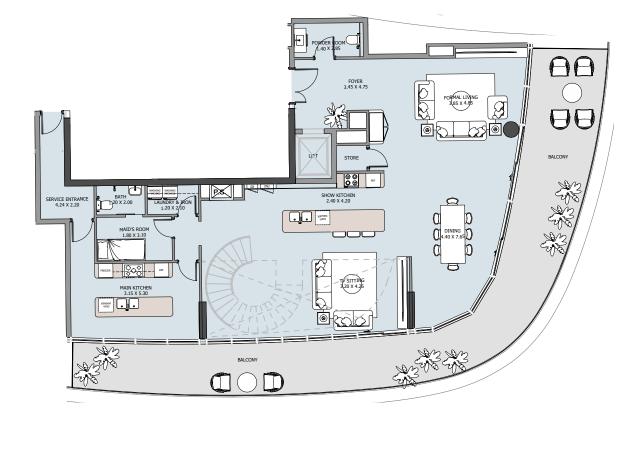

## **DUPLEX**

## UNIT

| FLOOR                  | INTERNAL AREA | BALCONY      | TOTAL        |
|------------------------|---------------|--------------|--------------|
| 8th floor<br>9th floor | 3790.19 sqft  | 2257.08 sqft | 6047.27 sqft |
|                        |               |              |              |
|                        | 1 UI          | NIT          |              |