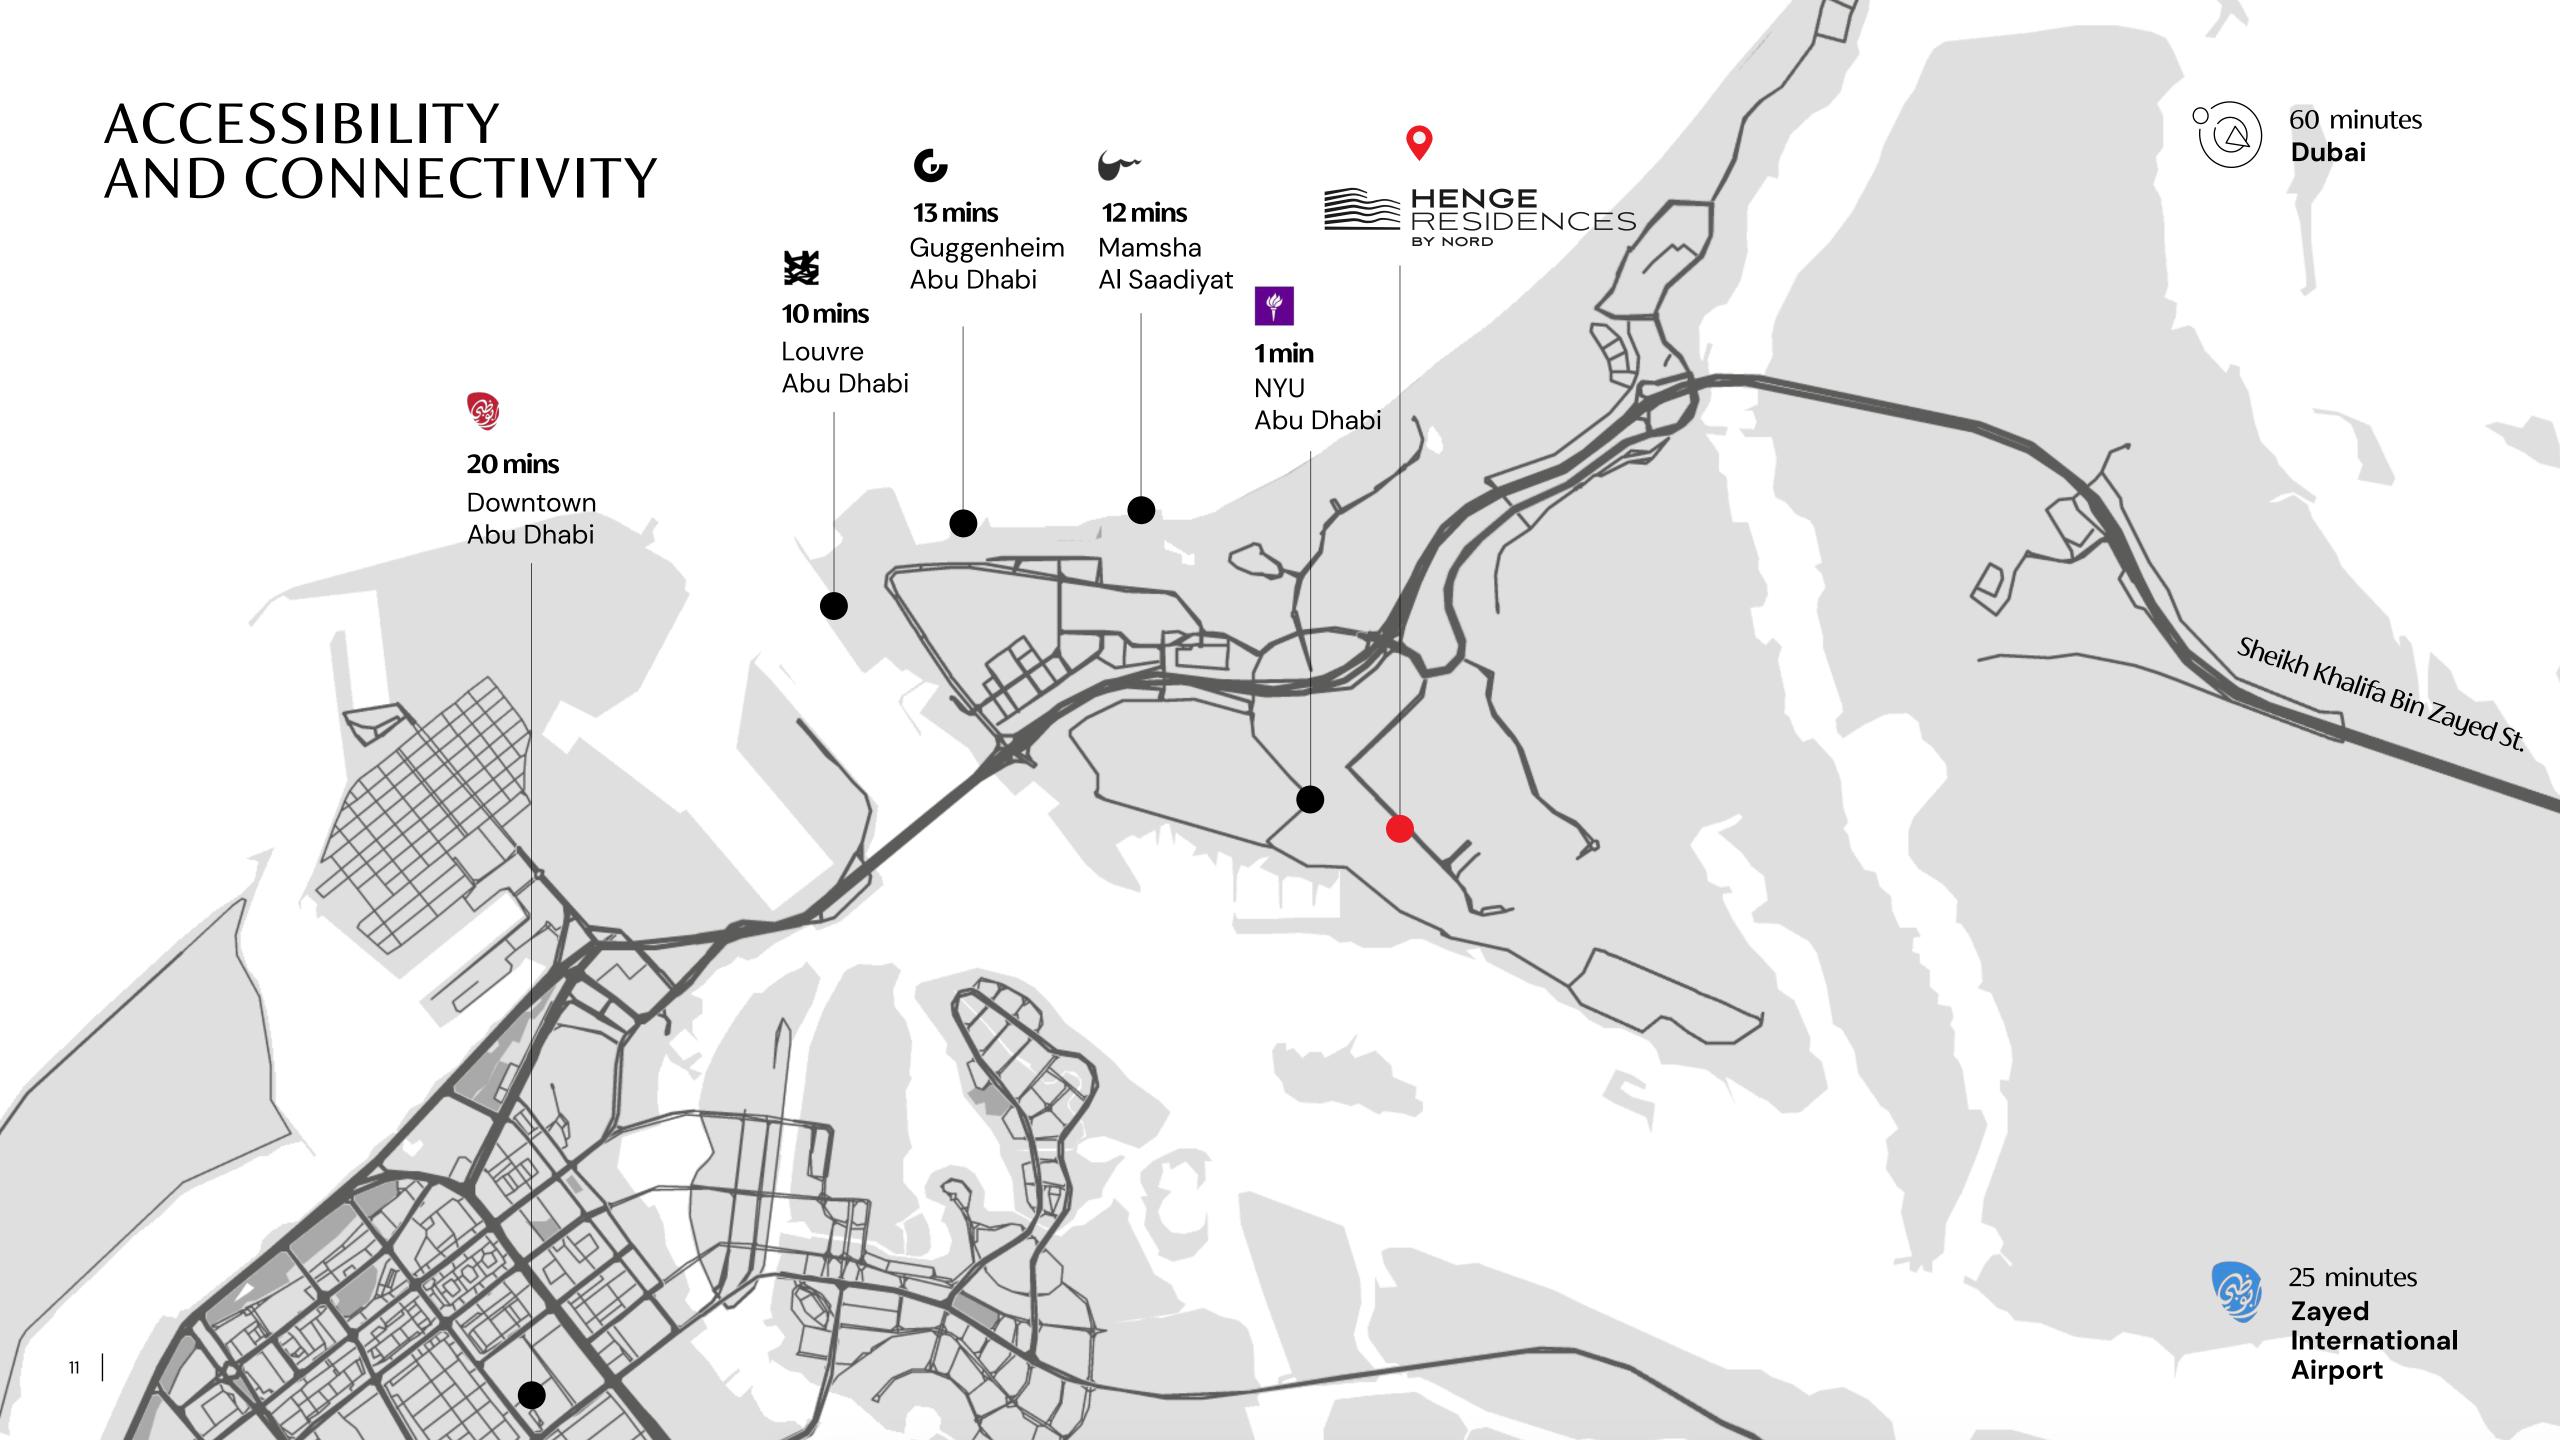

## **NEARBY ATTRACTIONS**

#### MANARAT AL SAADIYAT

Manarat Al Saadiyat encourages visitors to come together and share, experiment, create their own art, discover exhibitions, and exchange ideas.

#### **ATARMIA SPA**

This five-star facility helps balance and reconnect you with nature, taking you on a sensory journey reminiscent of ancient Arabia's aromatic beauty rituals.

#### LOUVRE ABU DHABI

The first universal museum in the Arab World, translating and fostering the spirit of openness between cultures.

#### **ZAYED NATIONAL MUSEUM**

The museum features six permanent galleries, which tell the dynamic and far-reaching story of the UAE, located in the Saadiyat Cultural District.

#### LOCAL MAMSHA

One of the coolest spots on Saadiyat Island, the space combines a cafe atmosphere with a barbershop and a store for fashion and home-ware.

#### MAMSHA AL SAADIYAT

This is where you can fuel your appetite, enjoy a dose of vitamin D or tuck into some delectable desserts in one sitting.

#### **MAJLIS SAADIYAT**

The perfect place to breathe in fresh sea air and experience traditional Arabic dishes with a modern twist.

#### **GUGGENHEIM ABU DHABI**

The museum will showcase the most significant international artistic achievements of the 20th and 21st centuries and features works by artists from around the world since the 1960s.