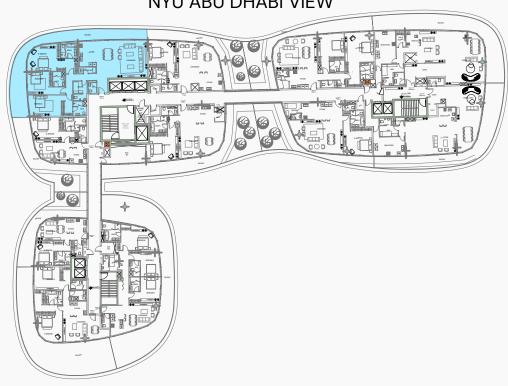

| FLOOR     | INTERNAL AREA | BALCONY      | TOTAL        |
|-----------|---------------|--------------|--------------|
| 1st floor | 2063.98 sqft  | 1040.55 sqft | 3104.53 sqft |
| 2nd floor | 2063.98 sqft  | 709.02 sqft  | 2773.11 sqft |
| 3rd floor | 2064.09 sqft  | 722.79 sqft  | 2786.88 sqft |
| 4th floor | 2064.09 sqft  | 722.79 sqft  | 2786.88 sqft |
| 5th floor | 2064.09 sqft  | 723.12 sqft  | 2787.21 sqft |
| 6th floor | 2063.98 sqft  | 751.97 sqft  | 2815.95 sqft |
| 7th floor | 2063.98 sqft  | 751.97 sqft  | 2815.95 sqft |
| 8th floor |               |              |              |
| 9th floor |               |              |              |
| 7 UNITS   |               |              |              |

## **3-BEDROOM** TYPE B

### MASTER PLAN: UNIT LOCATION

NYU ABU DHABI VIEW



## UNIT



| FLOOR     | INTERNAL AREA | BALCONY     | TOTAL        |
|-----------|---------------|-------------|--------------|
| 1st floor |               |             |              |
| 2nd floor |               |             |              |
| 3rd floor |               |             |              |
| 4th floor |               |             |              |
| 5th floor |               |             |              |
| 6th floor |               |             |              |
| 7th floor |               |             |              |
| 8th floor | 2039.65 sqft  | 770.27 sqft | 2809.92 sqft |
| 9th floor |               |             |              |
| 1 UNIT    |               |             |              |

## **3-BEDROOM** TYPE C

### MASTER PLAN: UNIT LOCATION



## UNIT



| FLOOR