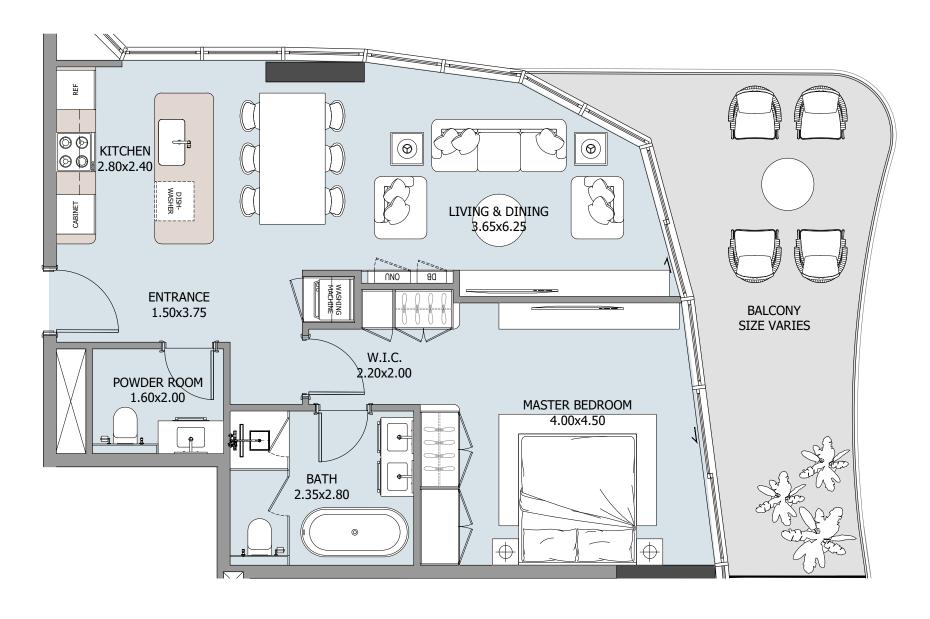

### 1-BEDROOM TYPE A

#### MASTER PLAN: UNIT LOCATION

### UNIT

102, 202, 302, 402, 502, 602, 702

| FLOOR     | INTERNAL AREA | BALCONY     | TOTAL        |
|-----------|---------------|-------------|--------------|
| 1st floor | 855.19 sqft   | 178.68 sqft | 1033.87 sqft |
| 2nd floor | 855.08 sqft   | 182.02 sqft | 1037.10 sqft |
| 3rd floor | 855.08 sqft   | 199.78 sqft | 1054.86 sqft |
| 4th floor | 855.08 sqft   | 199.78 sqft | 1054.86 sqft |
| 5th floor | 855.19 sqft   | 219.91 sqft | 1075.10 sqft |
| 6th floor | 855.08 sqft   | 211.19 sqft | 1066.27 sqft |
| 7th floor | 855.08 sqft   | 123.46 sqft | 978.54 sqft  |
| 8th floor |               |             |              |
| 9th floor |               |             |              |
| 7 UNITS   |               |             |              |