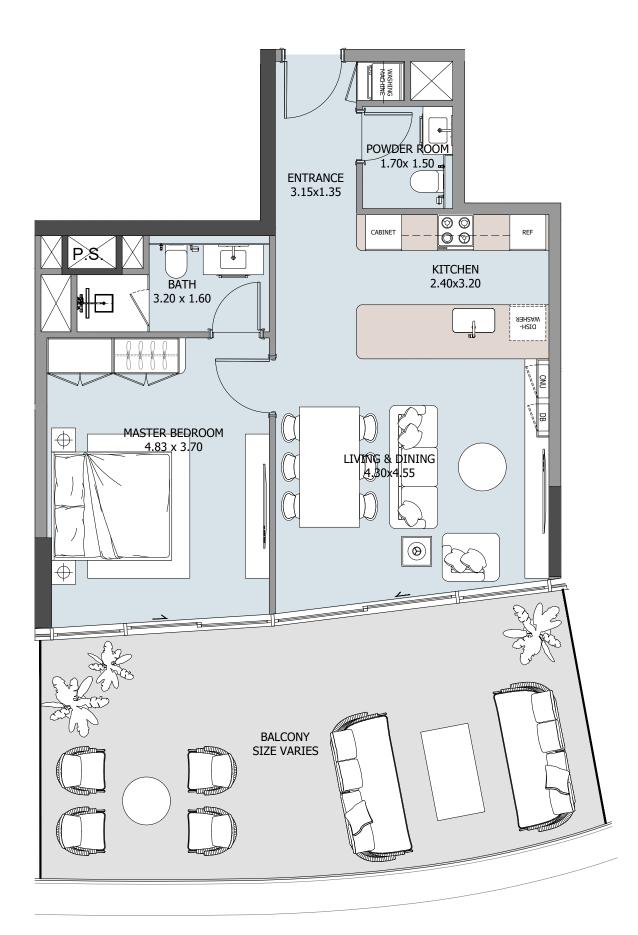

## 2-BEDROOM TYPE A

### UNIT

103, 203, 303, 403, 503, 603, 703

| FLOOR     | INTERNAL AREA | BALCONY     | TOTAL        |
|-----------|---------------|-------------|--------------|
| 1st floor | 1587.89 sqft  | 540.13 sqft | 2128.02 sqft |
| 2nd floor | 1592.41 sqft  | 360.48 sqft | 1952.89 sqft |
| 3rd floor | 1592.52 sqft  | 366.62 sqft | 1959.14 sqft |
| 4th floor | 1592.52 sqft  | 366.62 sqft | 1959.14 sqft |
| 5th floor | 1587.78 sqft  | 672.96 sqft | 2260.74 sqft |
| 6th floor | 1587.78 sqft  | 620.65 sqft | 2208.43 sqft |
| 7th floor | 1587.78 sqft  | 399.23 sqft | 1987.02 sqft |
| 8th floor |               |             |              |
| 9th floor |               |             |              |
| 7 UNITS   |               |             |              |