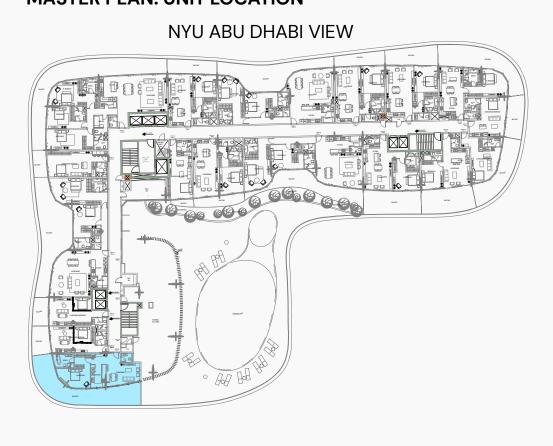

### UNIT

112, 212, 312, 412, 512, 612, 712

| FLOOR     | INTERNAL AREA | BALCONY     | TOTAL       |
|-----------|---------------|-------------|-------------|
| 1st floor | 749.60 sqft   | 233.36 sqft | 982.96 sqft |
| 2nd floor | 749.60 sqft   | 138.10 sqft | 887.70 sqft |
| 3rd floor | 749.60 sqft   | 131.10 sqft | 887.70 sqft |
| 4th floor | 749.60 sqft   | 131.10 sqft | 887.70 sqft |
| 5th floor | 749.60 sqft   | 134.76 sqft | 884.36 sqft |
| 6th floor | 749.60 sqft   | 138.21 sqft | 887.81 sqft |
| 7th floor | 749.60 sqft   | 138.21 sqft | 887.81 sqft |
| 8th floor |               |             |             |
| 9th floor |               |             |             |
| 7 UNITS   |               |             |             |



### 1-BEDROOM TYPE H

#### MASTER PLAN: UNIT LOCATION



# UNIT

118



| FLOOR     | INTERNAL AREA | BALCONY     | TOTAL        |
|-----------|---------------|-------------|--------------|
| 1st floor | 806.76 sqft   | 776.61 sqft | 1583.37 sqft |
| 2nd floor |               |             |              |
| 3rd floor |               |             |              |
| 4th floor |               |             |              |
| 5th floor |               |             |              |
| 6th floor |               |             |              |
| 7th floor |               |             |              |
| 8th floor |               |             |              |
| 9th floor |               |             |              |
| 1 UNIT    |               |             |              |

## 1-BEDROOM TYPE I

### MASTER PLAN: UNIT LOCATION

NYU ABU DHABI VIEW