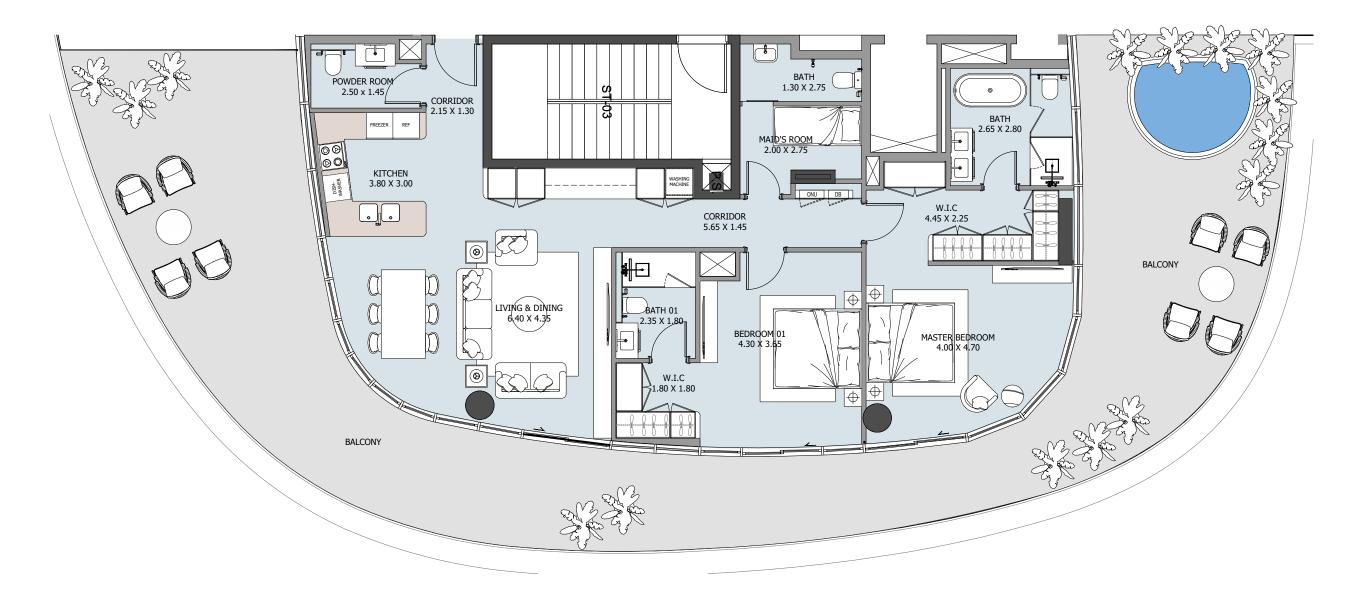

## **DUPLEX**

## UNIT

| FLOOR                  | INTERNAL AREA | BALCONY      | TOTAL        |
|------------------------|---------------|--------------|--------------|
| 8th floor<br>9th floor | 4188.99 sqft  | 2734.14 sqft | 6923.13 sqft |
|                        | 1 UI          |              |              |