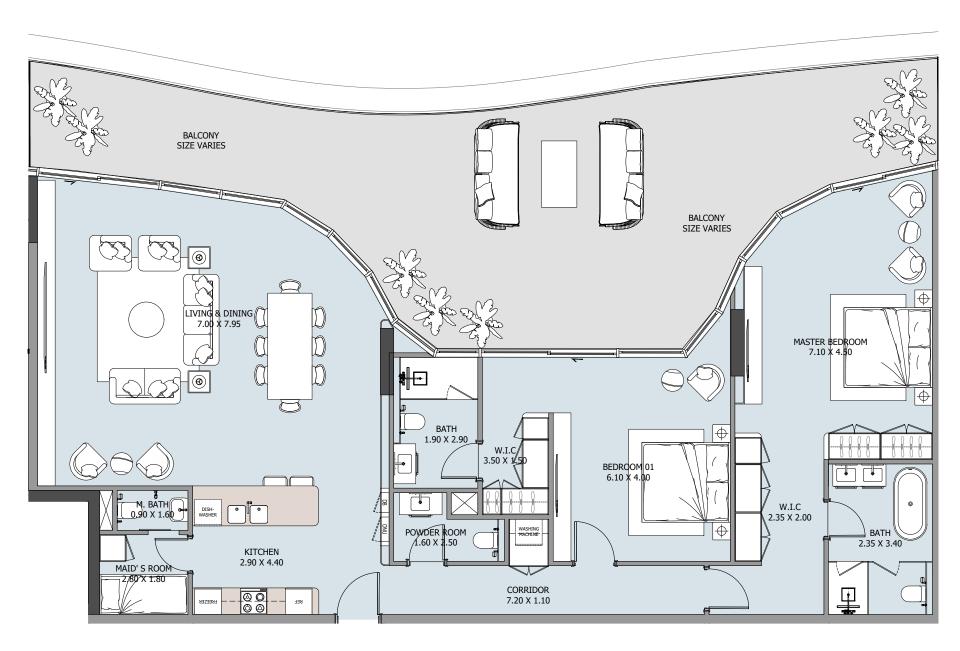

## **3-BEDROOM** TYPE A

### MASTER PLAN: UNIT LOCATION

## UNIT

113, 213, 313, 413, 513, 613, 713

| FLOOR     | INTERNAL AREA | BALCONY      | TOTAL        |
|-----------|---------------|--------------|--------------|
| 1st floor | 2063.98 sqft  | 1040.55 sqft | 3104.53 sqft |
| 2nd floor | 2063.98 sqft  | 709.02 sqft  | 2773.11 sqft |
| 3rd floor | 2064.09 sqft  | 722.79 sqft  | 2786.88 sqft |
| 4th floor | 2064.09 sqft  | 722.79 sqft  | 2786.88 sqft |
| 5th floor | 2064.09 sqft  | 723.12 sqft  | 2787.21 sqft |
| 6th floor | 2063.98 sqft  | 751.97 sqft  | 2815.95 sqft |
| 7th floor | 2063.98 sqft  | 751.97 sqft  | 2815.95 sqft |
| 8th floor |               |              |              |
| 9th floor |               |              |              |
| 7 UNITS   |               |              |              |