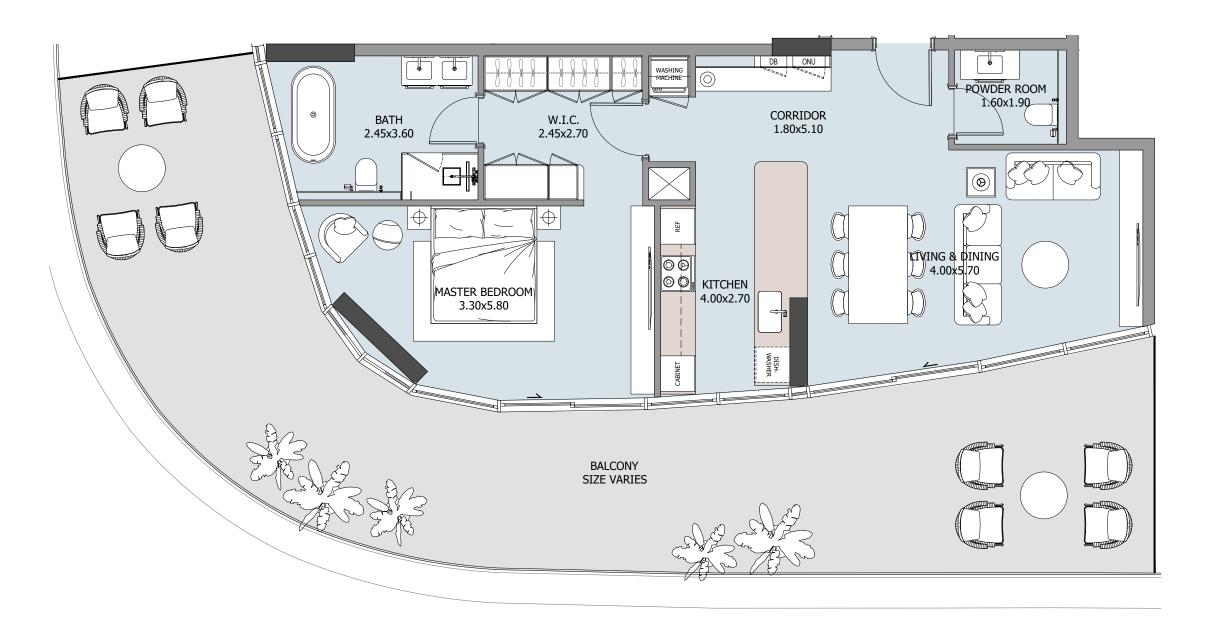

## **DUPLEX**

## UNIT

| FLOOR                  | INTERNAL AREA | BALCONY      | TOTAL        |
|------------------------|---------------|--------------|--------------|
| 8th floor<br>9th floor | 4188.99 sqft  | 2734.14 sqft | 6923.13 sqft |
|                        | 1 UI          |              |              |