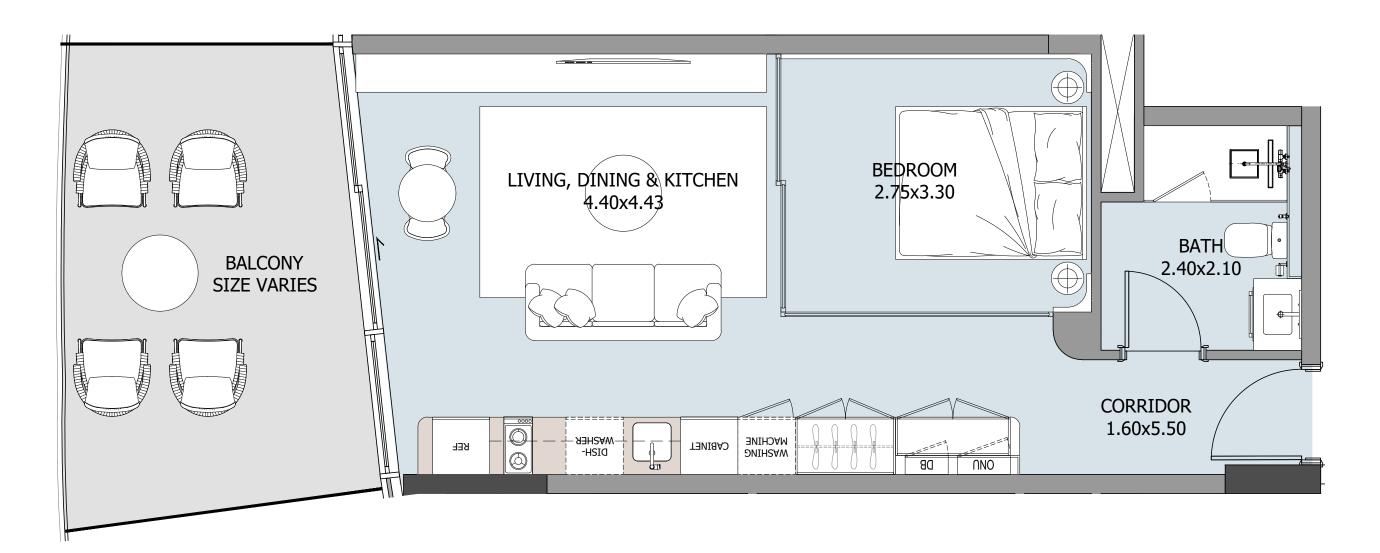

# STUDIO TYPE A

#### MASTER PLAN: UNIT LOCATION

NYU ABU DHABI VIEW

### UNIT

101, 201, 301, 401, 501, 601, 701

| FLOOR     | INTERNAL AREA | BALCONY    | TOTAL       |
|-----------|---------------|------------|-------------|
| 1st floor | 443.47 sqft   | 56.73 sqft | 500.20 sqft |
| 2nd floor | 443.47 sqft   | 80.62 sqft | 524.09 sqft |
| 3rd floor | 443.58 sqft   | 63.72 sqft | 507.30 sqft |
| 4th floor | 443.58 sqft   | 63.72 sqft | 507.30 sqft |
| 5th floor | 443.58 sqft   | 63.72 sqft | 507.30 sqft |
| 6th floor | 443.47 sqft   | 93.65 sqft | 537.12 sqft |
| 7th floor | 443.58 sqft   | 66.84 sqft | 510.42 sqft |
| 8th floor |               |            |             |
| 9th floor |               |            |             |
| 7 UNITS   |               |            |             |