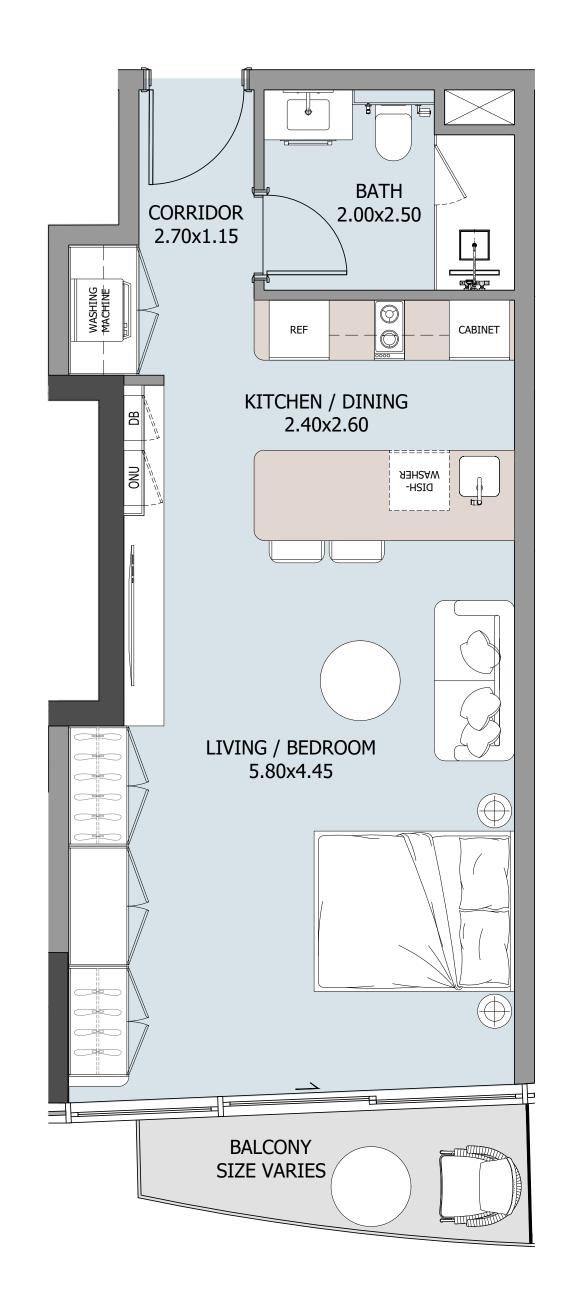

# STUDIO TYPE A

#### MASTER PLAN: UNIT LOCATION

NYU ABU DHABI VIEW

### UNIT

101, 201, 301, 401, 501, 601, 701

| FLOOR     | INTERNAL AREA | BALCONY    | TOTAL       |
|-----------|---------------|------------|-------------|
| 1st floor | 443.47 sqft   | 56.73 sqft | 500.20 sqft |
| 2nd floor | 443.47 sqft   | 80.62 sqft | 524.09 sqft |
| 3rd floor | 443.58 sqft   | 63.72 sqft | 507.30 sqft |
| 4th floor | 443.58 sqft   | 63.72 sqft | 507.30 sqft |
| 5th floor | 443.58 sqft   | 63.72 sqft | 507.30 sqft |
| 6th floor | 443.47 sqft   | 93.65 sqft | 537.12 sqft |
| 7th floor | 443.58 sqft   | 66.84 sqft | 510.42 sqft |
| 8th floor |               |            |             |
| 9th floor |               |            |             |
| 7 UNITS   |               |            |             |



### **STUDIO** TYPE B

#### MASTER PLAN: UNIT LOCATION



### UNIT

114, 214, 314, 414, 514, 614, 714



| FLOOR     | INTERNAL AREA | BALCONY     | TOTAL       |
|-----------|---------------|-------------|-------------|
| 1st floor | 480.07 sqft   | 123.25 sqft | 603.32 sqft |
| 2nd floor | 480.07 sqft   | 95.80 sqft  | 575.87 sqft |
| 3rd floor | 480.07 sqft   | 92.14 sqft  | 572.21 sqft |
| 4th floor | 480.07 sqft   | 92.14 sqft  | 572.21 sqft |
| 5th floor | 480.07 sqft   | 98.60 sqft  | 578.67 sqft |
| 6th floor | 480.07 sqft   | 91.92 sqft  | 571.99 sqft |
| 7th floor | 480.07 sqft   | 91.92 sqft  | 571.99 sqft |
| 8th floor |               |             |             |
| 9th floor |               |             |             |
| 7 UNITS   |               |             |