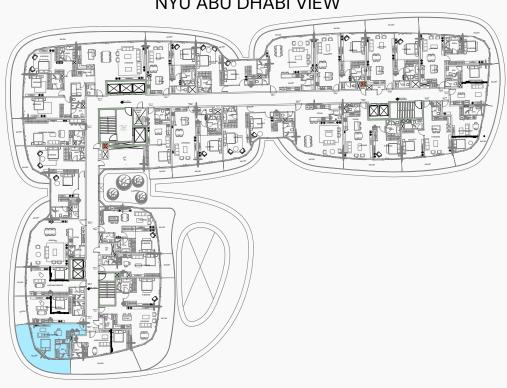

, 317, 417, 517, 617, 717



| FLOOR     | INTERNAL AREA | BALCONY     | TOTAL       |
|-----------|---------------|-------------|-------------|
| 1st floor | 436.15 sqft   | 170.18 sqft | 606.33 sqft |
| 2nd floor | 436.15 sqft   | 118.73 sqft | 554.88 sqft |
| 3rd floor | 436.15 sqft   | 91.28 sqft  | 527.43 sqft |
| 4th floor | 436.15 sqft   | 91.28 sqft  | 527.43 sqft |
| 5th floor | 436.15 sqft   | 89.34 sqft  | 525.39 sqft |
| 6th floor | 436.15 sqft   | 101.29 sqft | 537.44 sqft |
| 7th floor | 436.15 sqft   | 101.29 sqft | 537.44 sqft |
| 8th floor |               |             |             |
| 9th floor |               |             |             |
| 7 UNITS   |               |             |             |

# **STUDIO** TYPE E

#### MASTER PLAN: UNIT LOCATION

NYU ABU DHABI VIEW



# UNIT

218, 318, 418, 518, 618, 718



| FLOOR     | INTERNAL AREA | BALCONY     | TOTAL       |
|-----------|---------------|-------------|-------------|
| 1st floor |               |             |             |
| 2nd floor | 414.09 sqft   | 335.08 sqft | 749.17 sqft |
| 3rd floor | 413.98 sqft   | 308.60 sqft | 722.58 sqft |
| 4th floor | 414.09 sqft   | 308.49 sqft | 722.58 sqft |
| 5th floor | 413.98 sqft   | 303.43 sqft | 717.41 sqft |
| 6th floor | 413.98 sqft   | 295.79 sqft | 709.77 sqft |
| 7th floor | 413.98 sqft   | 295.79 sqft | 709.77 sqft |
| 8th floor |               |             |             |
| 9th floor |               |             |             |
| 6 UNITS   |               |             |             |

# **STUDIO** TYPE F

#### MASTER PLAN: UNIT LOCATION

NYU ABU