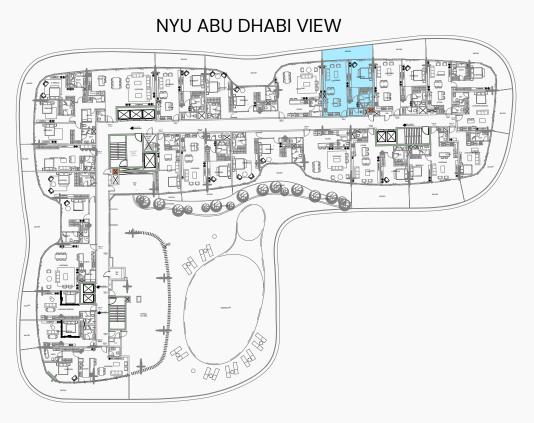

#### MASTER PLAN: UNIT LOCATION

NYU ABU DHABI VIEW

#### UNIT

116, 216, 316, 416, 516, 616, 716

| FLOOR     | INTERNAL AREA | BALCONY     | TOTAL       |
|-----------|---------------|-------------|-------------|
| 1st floor | 454.45 sqft   | 147.36 sqft | 601.81 sqft |
| 2nd floor | 454.45 sqft   | 105.49 sqft | 559.94 sqft |
| 3rd floor | 454.45 sqft   | 96.12 sqft  | 550.57 sqft |
| 4th floor | 454.45 sqft   | 96.12 sqft  | 550.57 sqft |
| 5th floor | 454.45 sqft   | 94.08 sqft  | 548.53 sqft |
| 6th floor | 454.45 sqft   | 98.49 sqft  | 552.94 sqft |
| 7th floor | 454.45 sqft   | 98.49 sqft  | 552.94 sqft |
| 8th floor |               |             |             |
| 9th floor |               |             |             |
| 7 UNITS   |               |             |             |