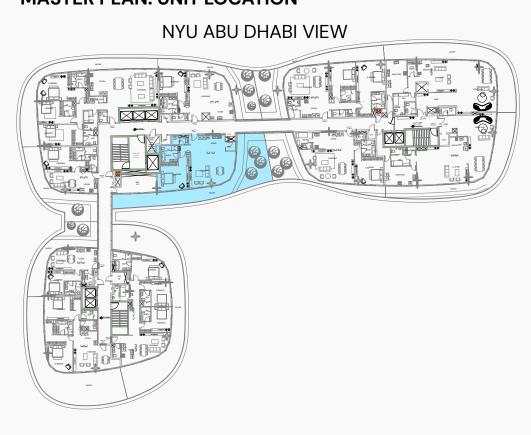

UNIT

222, 322, 422, 522, 622, 722



| FLOOR     | INTERNAL AREA | BALCONY     | TOTAL        |
|-----------|---------------|-------------|--------------|
| 1st floor |               |             |              |
| 2nd floor | 716.66 sqft   | 248.97 sqft | 965.63 sqft  |
| 3rd floor | 716.55 sqft   | 195.69 sqft | 912.24 sqft  |
| 4th floor | 716.55 sqft   | 195.69 sqft | 912.24 sqft  |
| 5th floor | 716.66 sqft   | 214.10 sqft | 930.76 sqft  |
| 6th floor | 712.36 sqft   | 301.92 sqft | 1014.28 sqft |
| 7th floor | 712.25 sqft   | 301.17 sqft | 1013.42 sqft |
| 8th floor |               |             |              |
| 9th floor |               |             |              |
| 6 UNITS   |               |             |              |

## 1-BEDROOM TYPE K

### MASTER PLAN: UNIT LOCATION



## UNIT



| FLOOR     | INTERNAL AREA | BALCONY      | TOTAL        |
|-----------|---------------|--------------|--------------|
| 1st floor |               |              |              |
| 2nd floor |               |              |              |
| 3rd floor |               |              |              |
| 4th floor |               |              |              |
| 5th floor |               |              |              |
| 6th floor |               |              |              |
| 7th floor |               |              |              |
| 8th floor | 1096.30 sqft  | 1057.55 sqft | 2153.85 sqft |
| 9th floor |               |              |              |
| 1 UNIT    |               |              |              |

## 1-BEDROOM TYPE L

### MASTER PLAN: UNIT LOCATION

NYU ABU DHABI