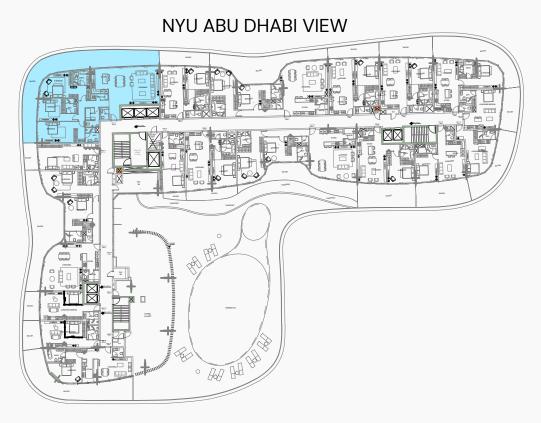

ATION



## UNIT



| FLOOR     | INTERNAL AREA | BALCONY      | TOTAL        |
|-----------|---------------|--------------|--------------|
| 1st floor |               |              |              |
| 2nd floor |               |              |              |
| 3rd floor |               |              |              |
| 4th floor |               |              |              |
| 5th floor |               |              |              |
| 6th floor |               |              |              |
| 7th floor |               |              |              |
| 8th floor |               |              |              |
| 9th floor | 1292.85 sqft  | 1289.09 sqft | 2581.94 sqft |
| 1 UNIT    |               |              |              |



## **3-BEDROOM** TYPE A

### MASTER PLAN: UNIT LOCATION



## UNIT

113, 213, 313, 413, 513, 613, 713



| FLOOR     | INTERNAL AREA | BALCONY      | TOTAL        |
|-----------|---------------|--------------|--------------|
| 1st floor | 2063.98 sqft  | 1040.55 sqft | 3104.53 sqft |
| 2nd floor | 2063.98 sqft  | 709.02 sqft  | 2773.11 sqft |
| 3rd floor | 2064.09 sqft  | 722.79 sqft  | 2786.88 sqft |
| 4th floor | 2064.09 sqft  | 722.79 sqft  | 2786.88 sqft |
| 5th floor | 2064.09 sqft  | 723.12 sqft  | 2787.21 sqft |
| 6th floor | 2063.98 sqft  | 751.97 sqft  | 2815.95 sqft |
| 7th floor | 2063.98 sqft  | 751.97 sqft  | 2815.95 sqft |
| 8th floor |               |              |              |
| 9th floor |               |              |              |
| 7 UNITS   |               |              |              |

## **3-BEDROOM** TYPE B

### MA