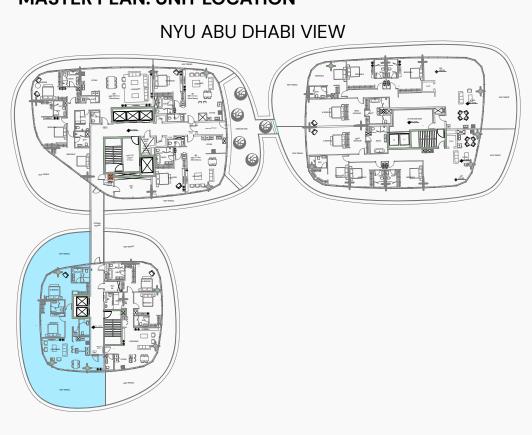

BU DHABI VIEW

## UNIT



| FLOOR     | INTERNAL AREA | BALCONY      | TOTAL        |
|-----------|---------------|--------------|--------------|
| 1st floor |               |              |              |
| 2nd floor |               |              |              |
| 3rd floor |               |              |              |
| 4th floor |               |              |              |
| 5th floor |               |              |              |
| 6th floor |               |              |              |
| 7th floor |               |              |              |
| 8th floor | 1202.97 sqft  | 1229.13 sqft | 2432.10 sqft |
| 9th floor |               |              |              |
|           | 1 UI          | NIT          | <del>.</del> |

## 2-BEDROOM TYPE F

### MASTER PLAN: UNIT LOCATION



## UNIT



| FLOOR     | INTERNAL AREA | BALCONY      | TOTAL        |
|-----------|---------------|--------------|--------------|
| 1st floor |               |              |              |
| 2nd floor |               |              |              |
| 3rd floor |               |              |              |
| 4th floor |               |              |              |
| 5th floor |               |              |              |
| 6th floor |               |              |              |
| 7th floor |               |              |              |
| 8th floor |               |              |              |
| 9th floor | 1227.52 sqft  | 1823.08 sqft | 3050.60 sqft |
|           | 1 UI          | NIT          | ·            |

## 2-BEDROOM TYPE G

### MASTER PLAN: UNIT LOCATION



## UNIT