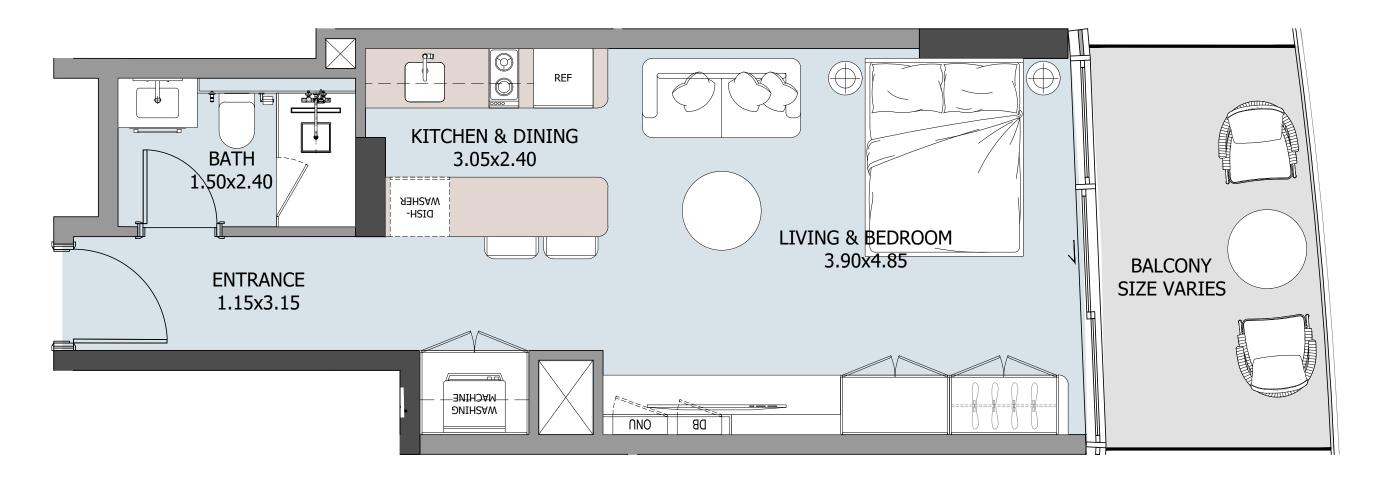

# STUDIO TYPE A

#### MASTER PLAN: UNIT LOCATION

NYU ABU DHABI VIEW

### UNIT

101, 201, 301, 401, 501, 601, 701

| FLOOR     | INTERNAL AREA | BALCONY    | TOTAL       |
|-----------|---------------|------------|-------------|
| 1st floor | 443.47 sqft   | 56.73 sqft | 500.20 sqft |
| 2nd floor | 443.47 sqft   | 80.62 sqft | 524.09 sqft |
| 3rd floor | 443.58 sqft   | 63.72 sqft | 507.30 sqft |
| 4th floor | 443.58 sqft   | 63.72 sqft | 507.30 sqft |
| 5th floor | 443.58 sqft   | 63.72 sqft | 507.30 sqft |
| 6th floor | 443.47 sqft   | 93.65 sqft | 537.12 sqft |
| 7th floor | 443.58 sqft   | 66.84 sqft | 510.42 sqft |
| 8th floor |               |            |             |
| 9th floor |               |            |             |
| 7 UNITS   |               |            |             |