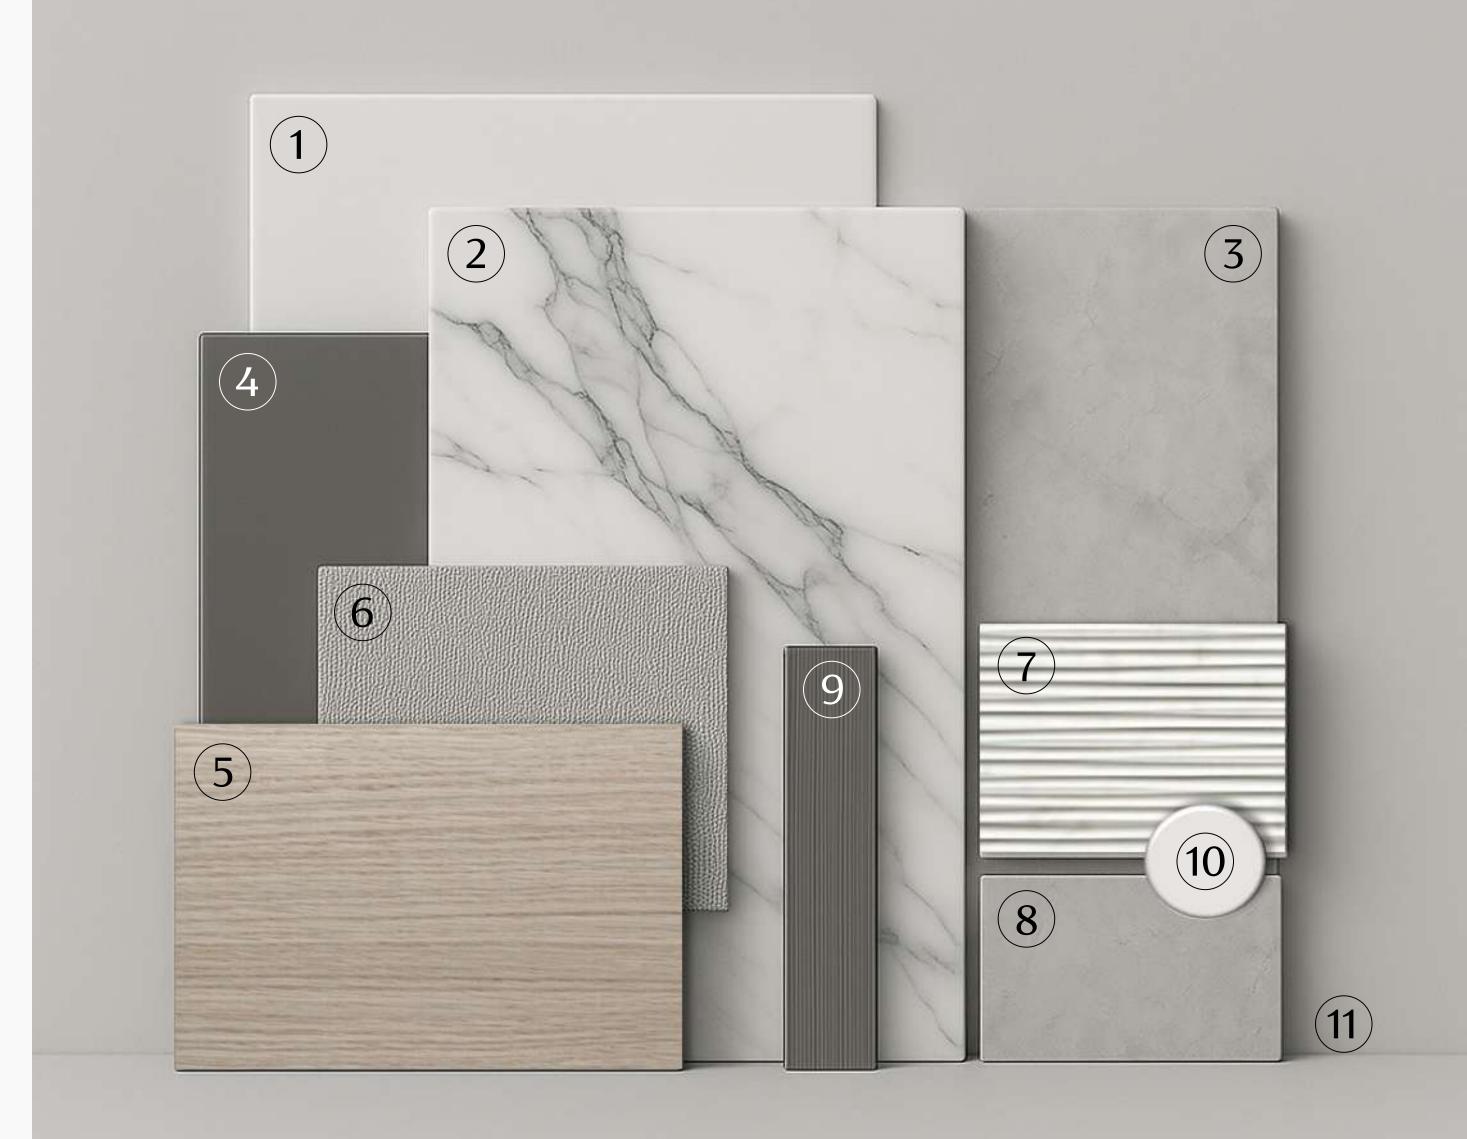

#### HANDPICKED MATERIALS

#### **COOLER TONES**

- 1. Glossy off-white PU paint finish
- 2. Natural marble surfaces
- 3. Sintered stone
- 4. Light grey tinted glass
- 5. Natural wood accents
- 6. Melamine with linen-effect finish
- 7. Textured porcelain tiles
- 8. Smooth porcelain tiles
- 9. Gunmetal sanitary fittings
- 10. Matte white sanitaryware
- 11. Matte light grey wall finish