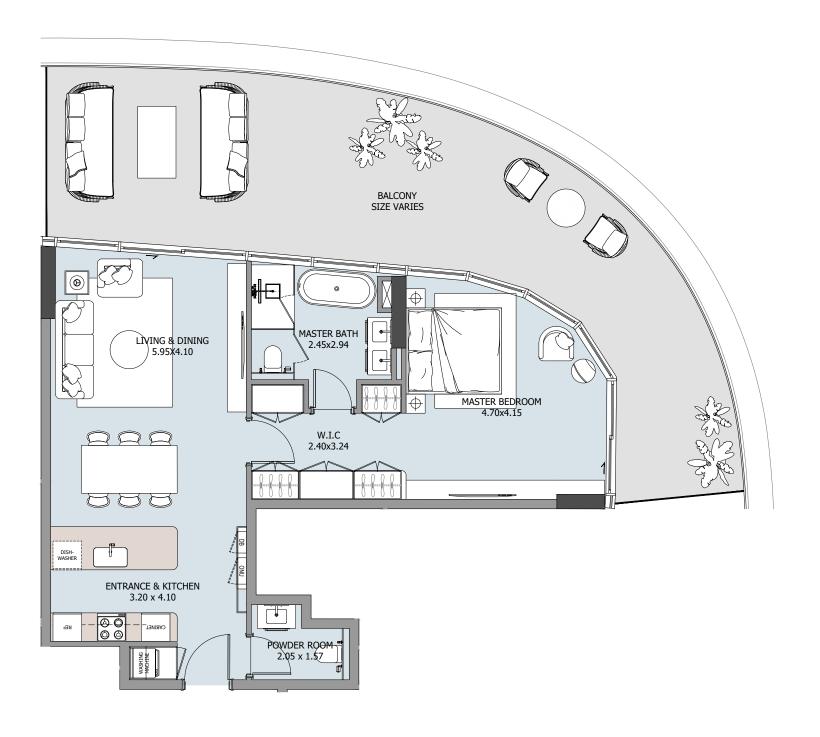

# 1-BEDROOM TYPE C

#### MASTER PLAN: UNIT LOCATION

NYU ABU DHABI VIEW

### UNIT

105, 205, 305, 405, 505, 605, 705

| FLOOR     | INTERNAL AREA | BALCONY     | TOTAL        |
|-----------|---------------|-------------|--------------|
| 1st floor | 627.11 sqft   | 426.25 sqft | 1053.36 sqft |
| 2nd floor | 627.11 sqft   | 233.03 sqft | 860.14 sqft  |
| 3rd floor | 627.11 sqft   | 233.03 sqft | 860.14 sqft  |
| 4th floor | 627.11 sqft   | 233.03 sqft | 860.14 sqft  |
| 5th floor | 627.11 sqft   | 227.33 sqft | 854.44 sqft  |
| 6th floor | 627.11 sqft   | 234.11 sqft | 861.22 sqft  |
| 7th floor | 627.11 sqft   | 234.11 sqft | 861.22 sqft  |
| 8th floor |               |             |              |
| 9th floor |               |             |              |
| 7 UNITS   |               |             |              |