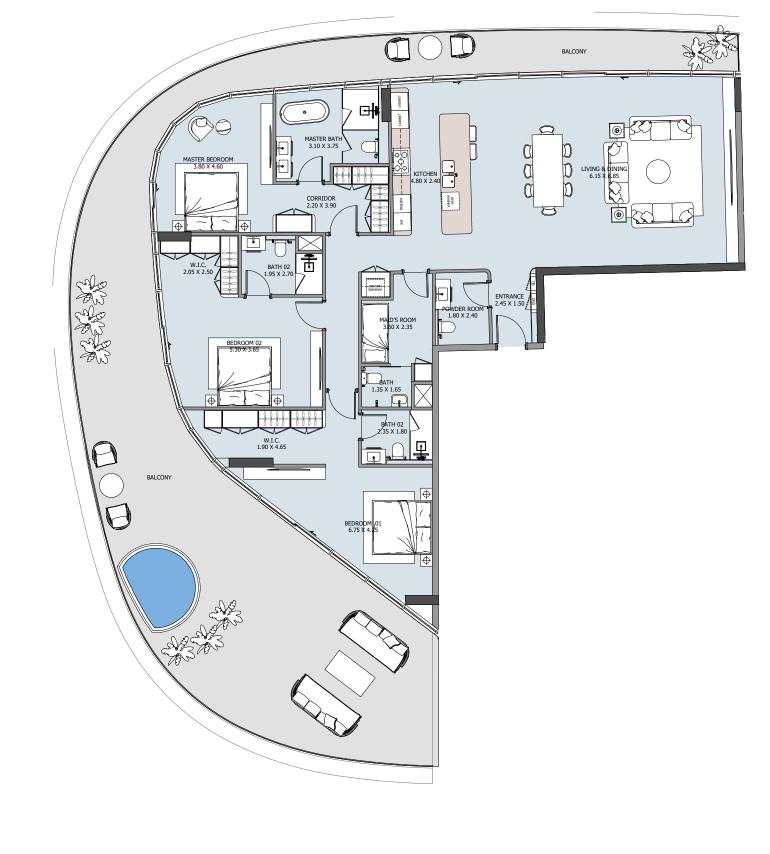

## **DUPLEX**

## UNIT

| FLOOR                  | INTERNAL AREA | BALCONY      | TOTAL        |
|------------------------|---------------|--------------|--------------|
| 8th floor<br>9th floor | 3790.19 sqft  | 2257.08 sqft | 6047.27 sqft |
|                        |               |              |              |
|                        | 1 UI          | NIT          |              |