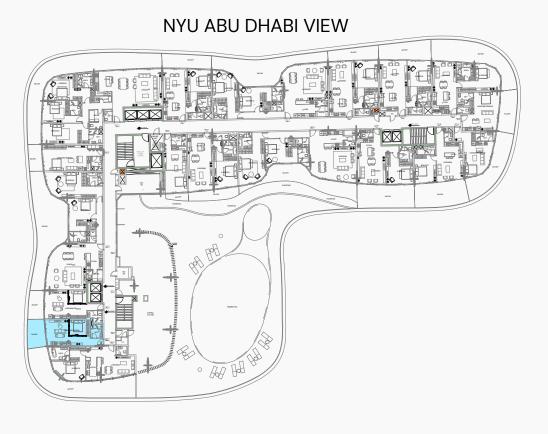

#### UNIT

116, 216, 316, 416, 516, 616, 716



| FLOOR     | INTERNAL AREA | BALCONY     | TOTAL       |
|-----------|---------------|-------------|-------------|
| 1st floor | 454.45 sqft   | 147.36 sqft | 601.81 sqft |
| 2nd floor | 454.45 sqft   | 105.49 sqft | 559.94 sqft |
| 3rd floor | 454.45 sqft   | 96.12 sqft  | 550.57 sqft |
| 4th floor | 454.45 sqft   | 96.12 sqft  | 550.57 sqft |
| 5th floor | 454.45 sqft   | 94.08 sqft  | 548.53 sqft |
| 6th floor | 454.45 sqft   | 98.49 sqft  | 552.94 sqft |
| 7th floor | 454.45 sqft   | 98.49 sqft  | 552.94 sqft |
| 8th floor |               |             |             |
| 9th floor |               |             |             |
| 7 UNITS   |               |             |             |

# **STUDIO** TYPE D

#### MASTER PLAN: UNIT LOCATION



#### UNIT

117, 217, 317, 417, 517, 617, 717



| FLOOR     | INTERNAL AREA | BALCONY     | TOTAL       |
|-----------|---------------|-------------|-------------|
| 1st floor | 436.15 sqft   | 170.18 sqft | 606.33 sqft |
| 2nd floor | 436.15 sqft   | 118.73 sqft | 554.88 sqft |
| 3rd floor | 436.15 sqft   | 91.28 sqft  | 527.43 sqft |
| 4th floor | 436.15 sqft   | 91.28 sqft  | 527.43 sqft |
| 5th floor | 436.15 sqft   | 89.34 sqft  | 525.39 sqft |
| 6th floor | 436.15 sqft   | 101.29 sqft | 537.44 sqft |
| 7th floor | 436.15 sqft   | 101.29 sqft | 537.44 sqft |
| 8th floor |               |             |             |
| 9th floor |               |             |             |
| 7 UNITS   |               |             |             |

# **STUDIO** TYPE E

#### MASTER PLAN: UNIT LOCATION