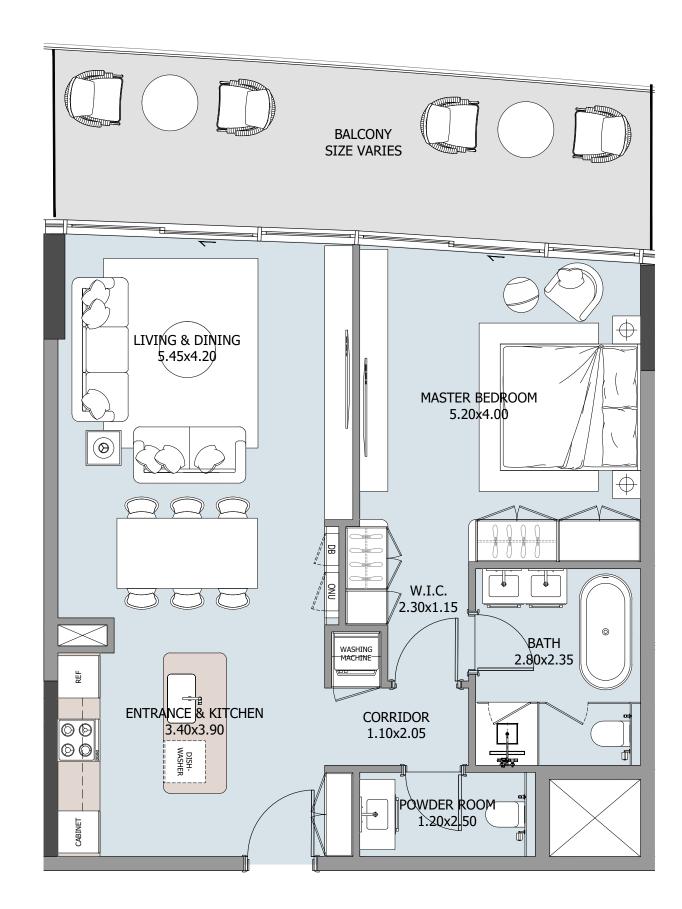

### **STUDIO** TYPE B

#### MASTER PLAN: UNIT LOCATION

### UNIT

114, 214, 314, 414, 514, 614, 714

| FLOOR     | INTERNAL AREA | BALCONY     | TOTAL       |
|-----------|---------------|-------------|-------------|
| 1st floor | 480.07 sqft   | 123.25 sqft | 603.32 sqft |
| 2nd floor | 480.07 sqft   | 95.80 sqft  | 575.87 sqft |
| 3rd floor | 480.07 sqft   | 92.14 sqft  | 572.21 sqft |
| 4th floor | 480.07 sqft   | 92.14 sqft  | 572.21 sqft |
| 5th floor | 480.07 sqft   | 98.60 sqft  | 578.67 sqft |
| 6th floor | 480.07 sqft   | 91.92 sqft  | 571.99 sqft |
| 7th floor | 480.07 sqft   | 91.92 sqft  | 571.99 sqft |
| 8th floor |               |             |             |
| 9th floor |               |             |             |
| 7 UNITS   |               |             |             |