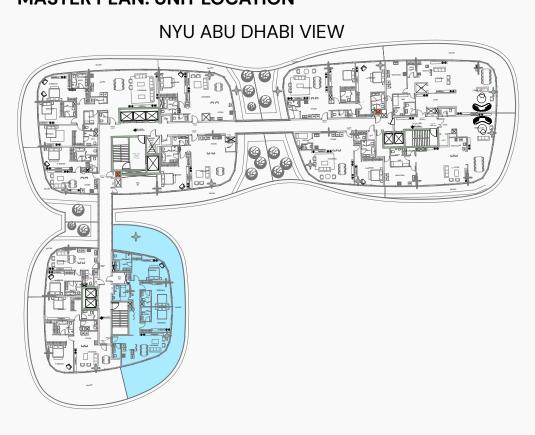

NYU ABU DHABI VIEW



## UNIT



| FLOOR     | INTERNAL AREA | BALCONY     | TOTAL        |
|-----------|---------------|-------------|--------------|
| 1st floor |               |             |              |
| 2nd floor |               |             |              |
| 3rd floor |               |             |              |
| 4th floor |               |             |              |
| 5th floor |               |             |              |
| 6th floor |               |             |              |
| 7th floor |               |             |              |
| 8th floor | 2039.65 sqft  | 770.27 sqft | 2809.92 sqft |
| 9th floor |               |             |              |
| 1 UNIT    |               |             |              |

## **3-BEDROOM** TYPE C

### MASTER PLAN: UNIT LOCATION



## UNIT



| FLOOR     | INTERNAL AREA | BALCONY      | TOTAL        |
|-----------|---------------|--------------|--------------|
| 1st floor |               |              |              |
| 2nd floor |               |              |              |
| 3rd floor |               |              |              |
| 4th floor |               |              |              |
| 5th floor |               |              |              |
| 6th floor |               |              |              |
| 7th floor |               |              |              |
| 8th floor | 1506.95 sqft  | 1427.83 sqft | 2934.78 sqft |
| 9th floor |               |              |              |
|           | 1 UI          | NIT          | ·            |

## **3-BEDROOM** TYPE D

### MASTER PLAN: UNIT LOCATION

NYU ABU D