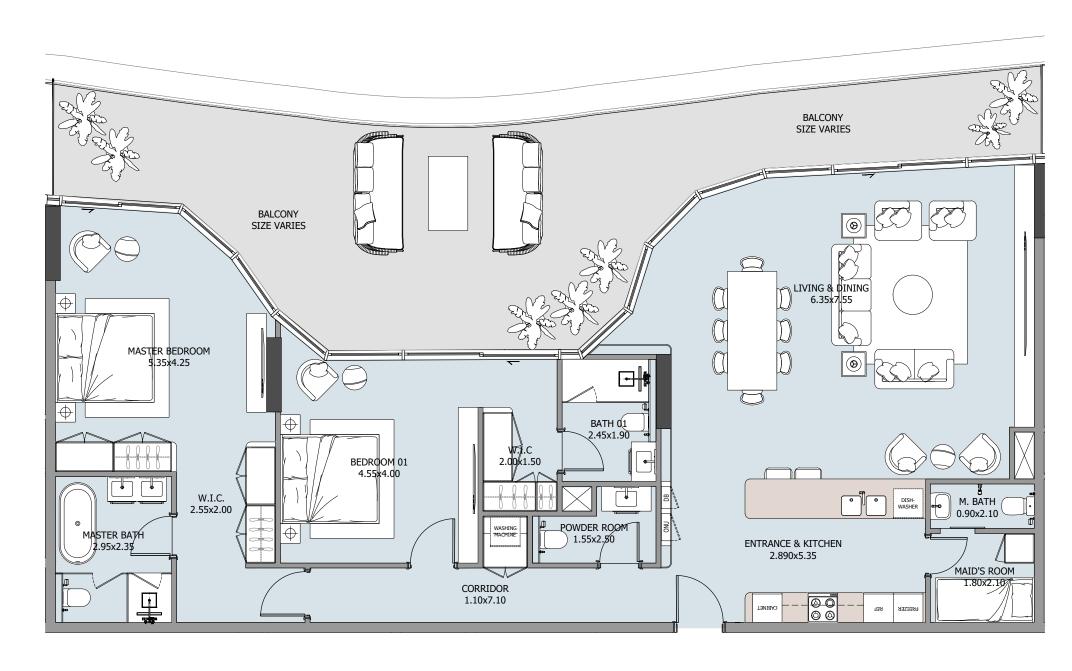

## **3-BEDROOM** TYPE D

### MASTER PLAN: UNIT LOCATION

NYU ABU DHABI VIEW

## UNIT

| FLOOR     | INTERNAL AREA | BALCONY      | TOTAL        |
|-----------|---------------|--------------|--------------|
| 1st floor |               |              |              |
| 2nd floor |               |              |              |
| 3rd floor |               |              |              |
| 4th floor |               |              |              |
| 5th floor |               |              |              |
| 6th floor |               |              |              |
| 7th floor |               |              |              |
| 8th floor |               |              |              |
| 9th floor | 2117.80 sqft  | 1485.96 sqft | 3603.76 sqft |
|           | 1 UI          | NIT          | 1            |