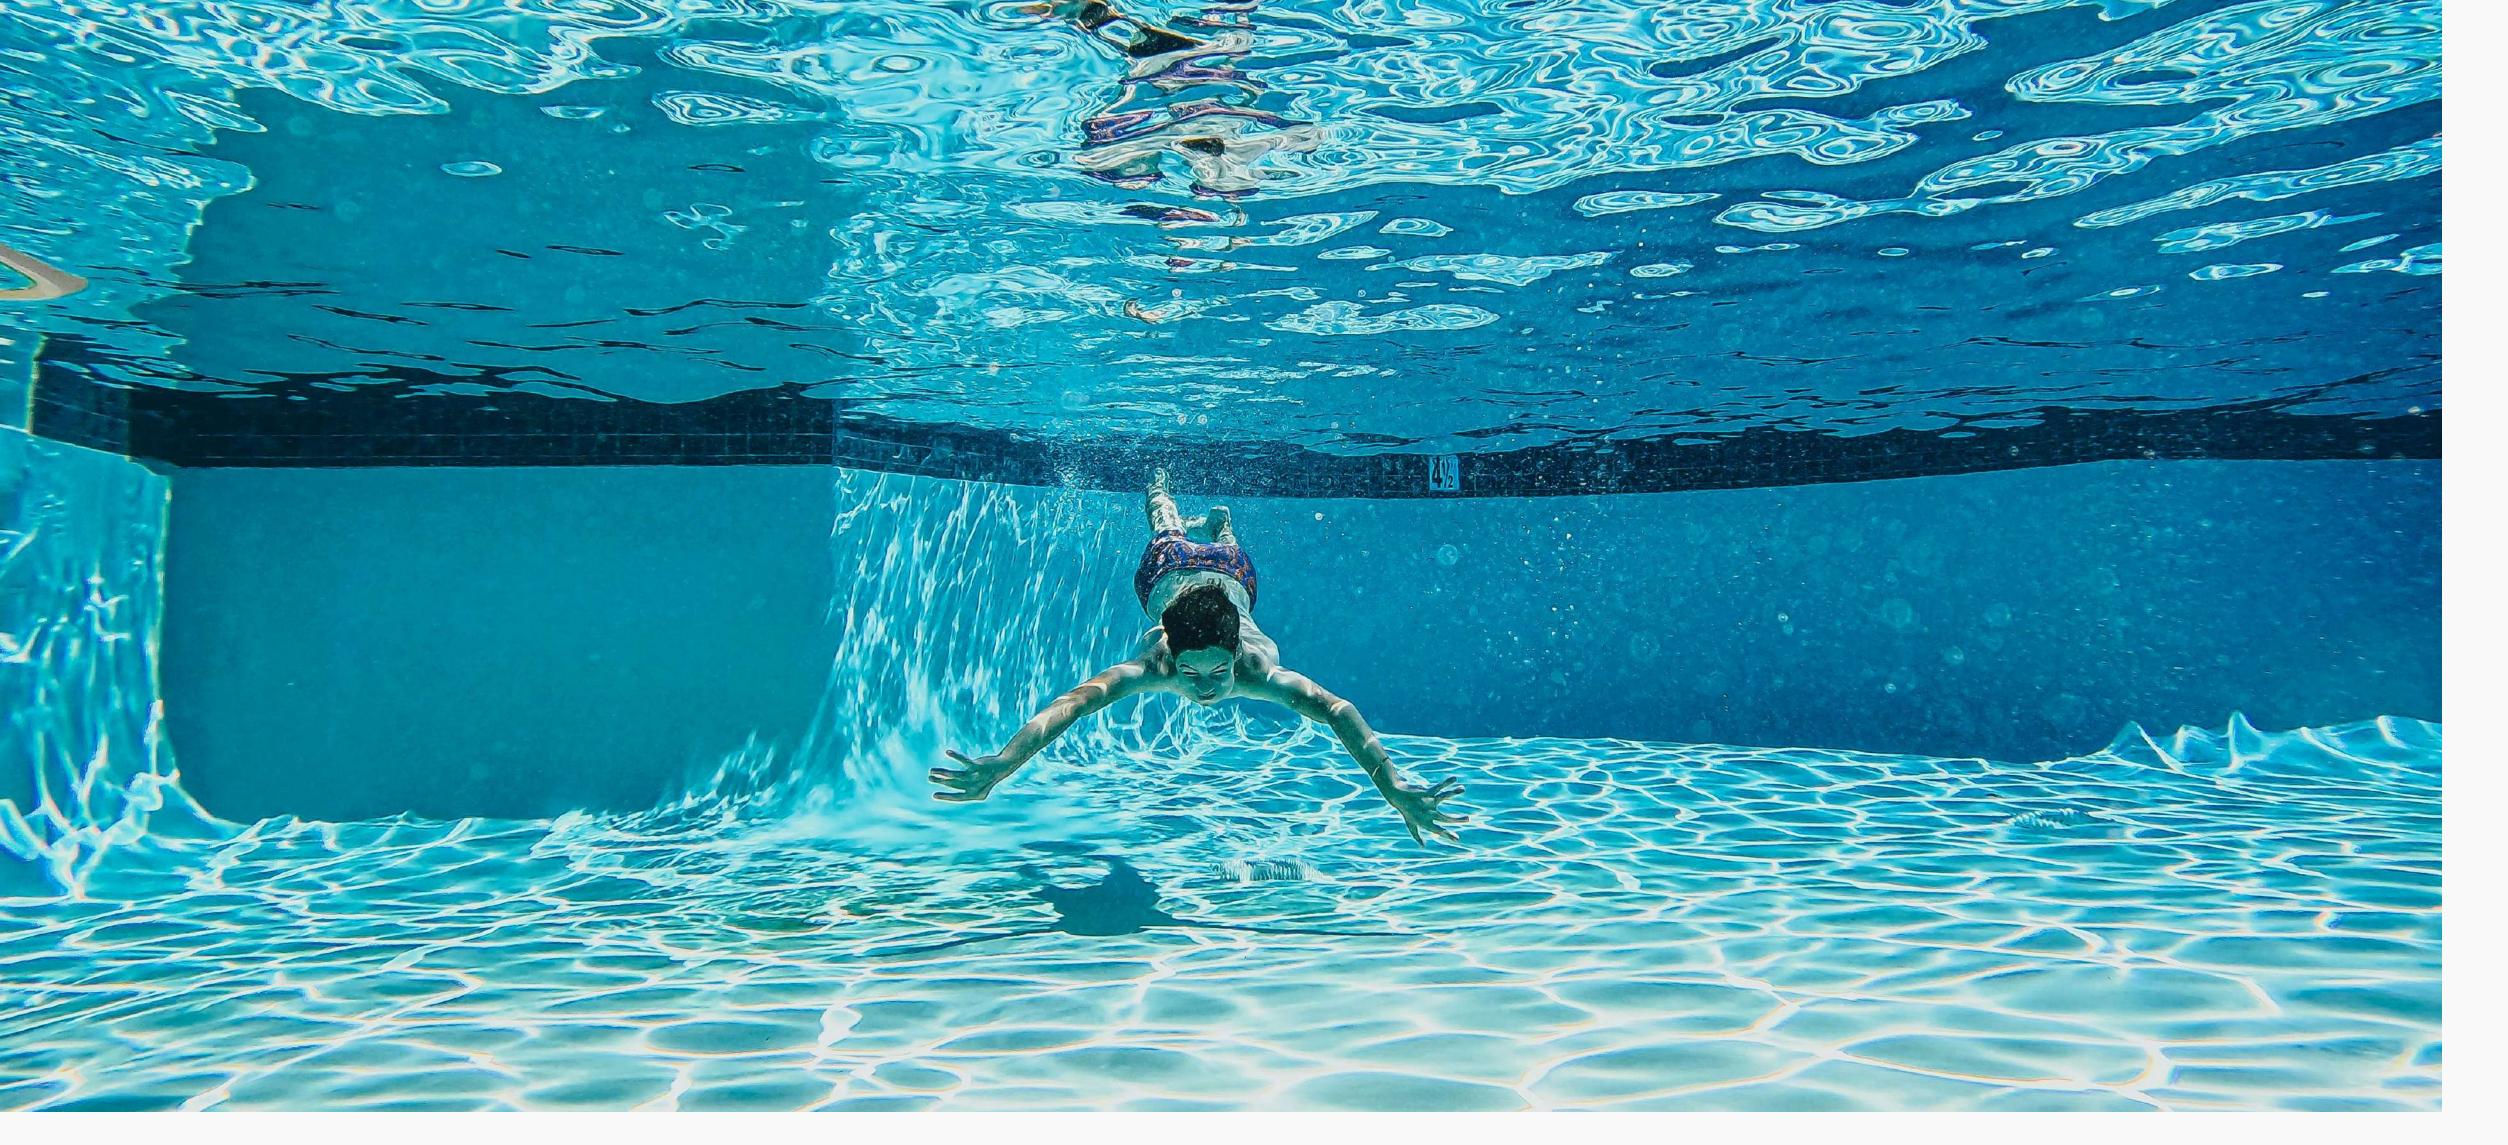

#### **Swimming Pools**

A 2583 sqft temperature -controlled pool for adults, with a separate one for kids.