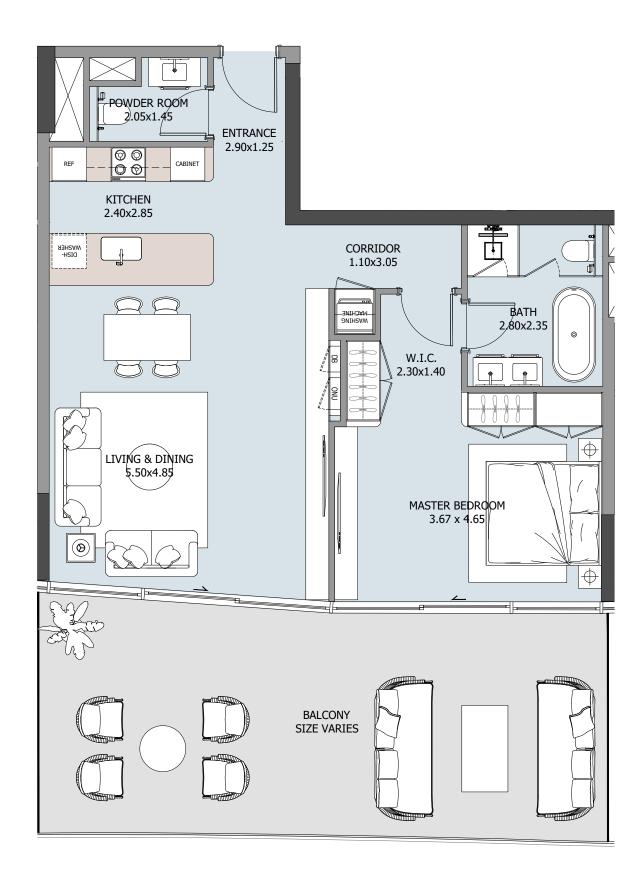

### 1-BEDROOM TYPE B

### UNIT

104, 204, 304, 404, 504, 604, 704

| FLOOR     | INTERNAL AREA | BALCONY     | TOTAL        |
|-----------|---------------|-------------|--------------|
| 1st floor | 778.88 sqft   | 440.78 sqft | 1219.66 sqft |
| 2nd floor | 778.77 sqft   | 223.13 sqft | 1001.90 sqft |
| 3rd floor | 778.88 sqft   | 223.02 sqft | 1001.90 sqft |
| 4th floor | 778.88 sqft   | 223.02 sqft | 1001.90 sqft |
| 5th floor | 778.88 sqft   | 200.85 sqft | 979.73 sqft  |
| 6th floor | 778.77 sqft   | 215.06 sqft | 993.83 sqft  |
| 7th floor | 778.88 sqft   | 196.44 sqft | 975.32 sqft  |
| 8th floor |               |             |              |
| 9th floor |               |             |              |
| 7 UNITS   |               |             |              |