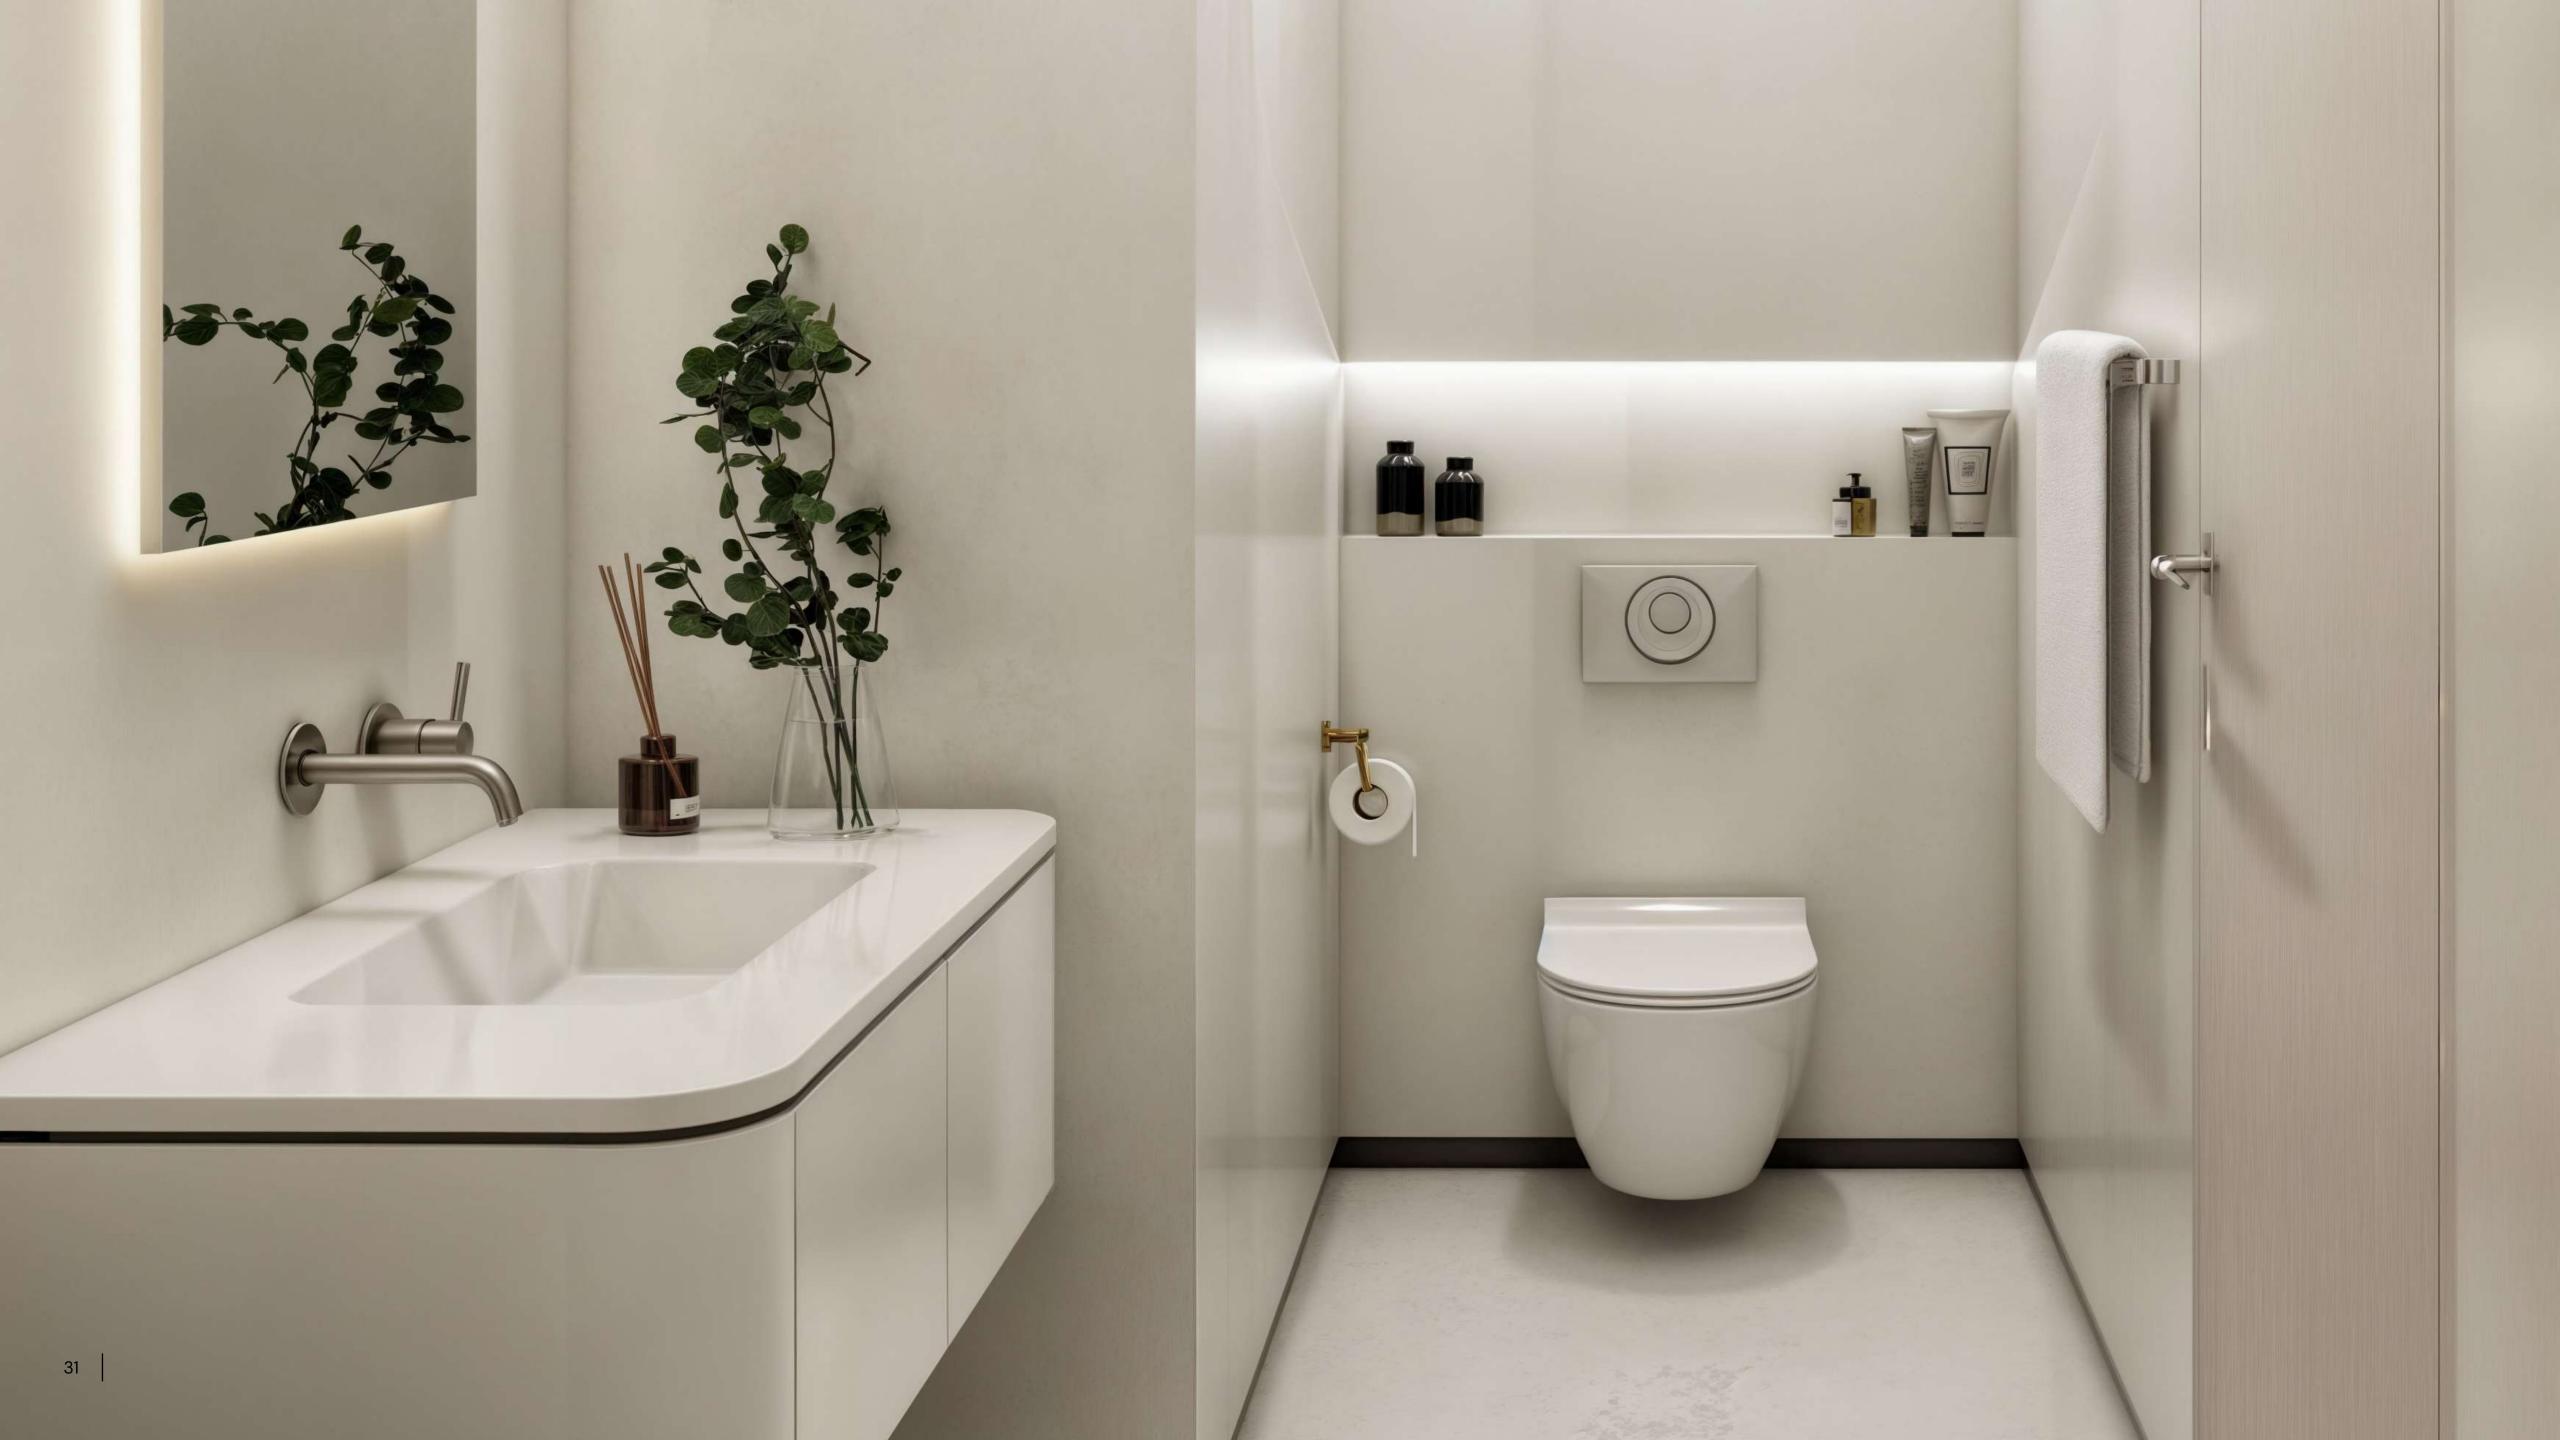

#### LIFE OF SUBSTANCE

At HENGE Residences, each piece of furniture comes together naturally, whether it's aged wood, hand-finished leather, burnished metal, or rare stone.

Every finish is the result of an alchemical process, where nature's imperfections become the defining marks of authenticity.

#### HANDPICKED MATERIALS

#### **COOLER TONES**

- 1. Glossy off-white PU paint finish
- 2. Natural marble surfaces
- 3. Sintered stone
- 4. Light grey tinted glass
- 5. Natural wood accents
- 6. Melamine with linen-effect finish
- 7. Textured porcelain tiles
- 8. Smooth porcelain tiles
- 9. Gunmetal sanitary fittings
- 10. Matte white sanitaryware
- 11. Matte light grey wall finish