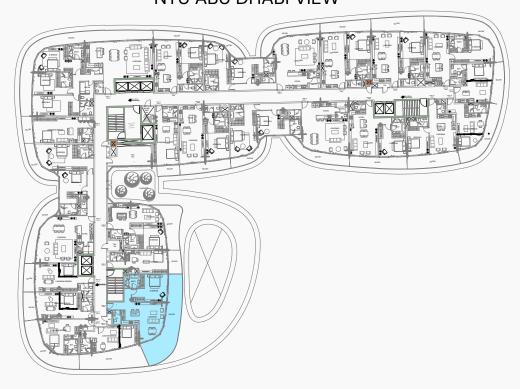

### 1-BEDROOM TYPE E

#### MASTER PLAN: UNIT LOCATION

NYU ABU DHABI VIEW

### UNIT

109, 209, 309, 409, 509, 609, 709

| FLOOR     | INTERNAL AREA | BALCONY     | TOTAL        |
|-----------|---------------|-------------|--------------|
| 1st floor | 834.53 sqft   | 314.09 sqft | 1148.62 sqft |
| 2nd floor | 834.53 sqft   | 250.58 sqft | 1085.11 sqft |
| 3rd floor | 834.63 sqft   | 250.48 sqft | 1085.11 sqft |
| 4th floor | 834.63 sqft   | 250.48 sqft | 1085.11 sqft |
| 5th floor | 834.63 sqft   | 274.26 sqft | 1108.89 sqft |
| 6th floor | 834.53 sqft   | 276.20 sqft | 1110.73 sqft |
| 7th floor | 834.53 sqft   | 276.20 sqft | 1110.73 sqft |
| 8th floor |               |             |              |
| 9th floor |               |             |              |
| 7 UNITS   |               |             |              |