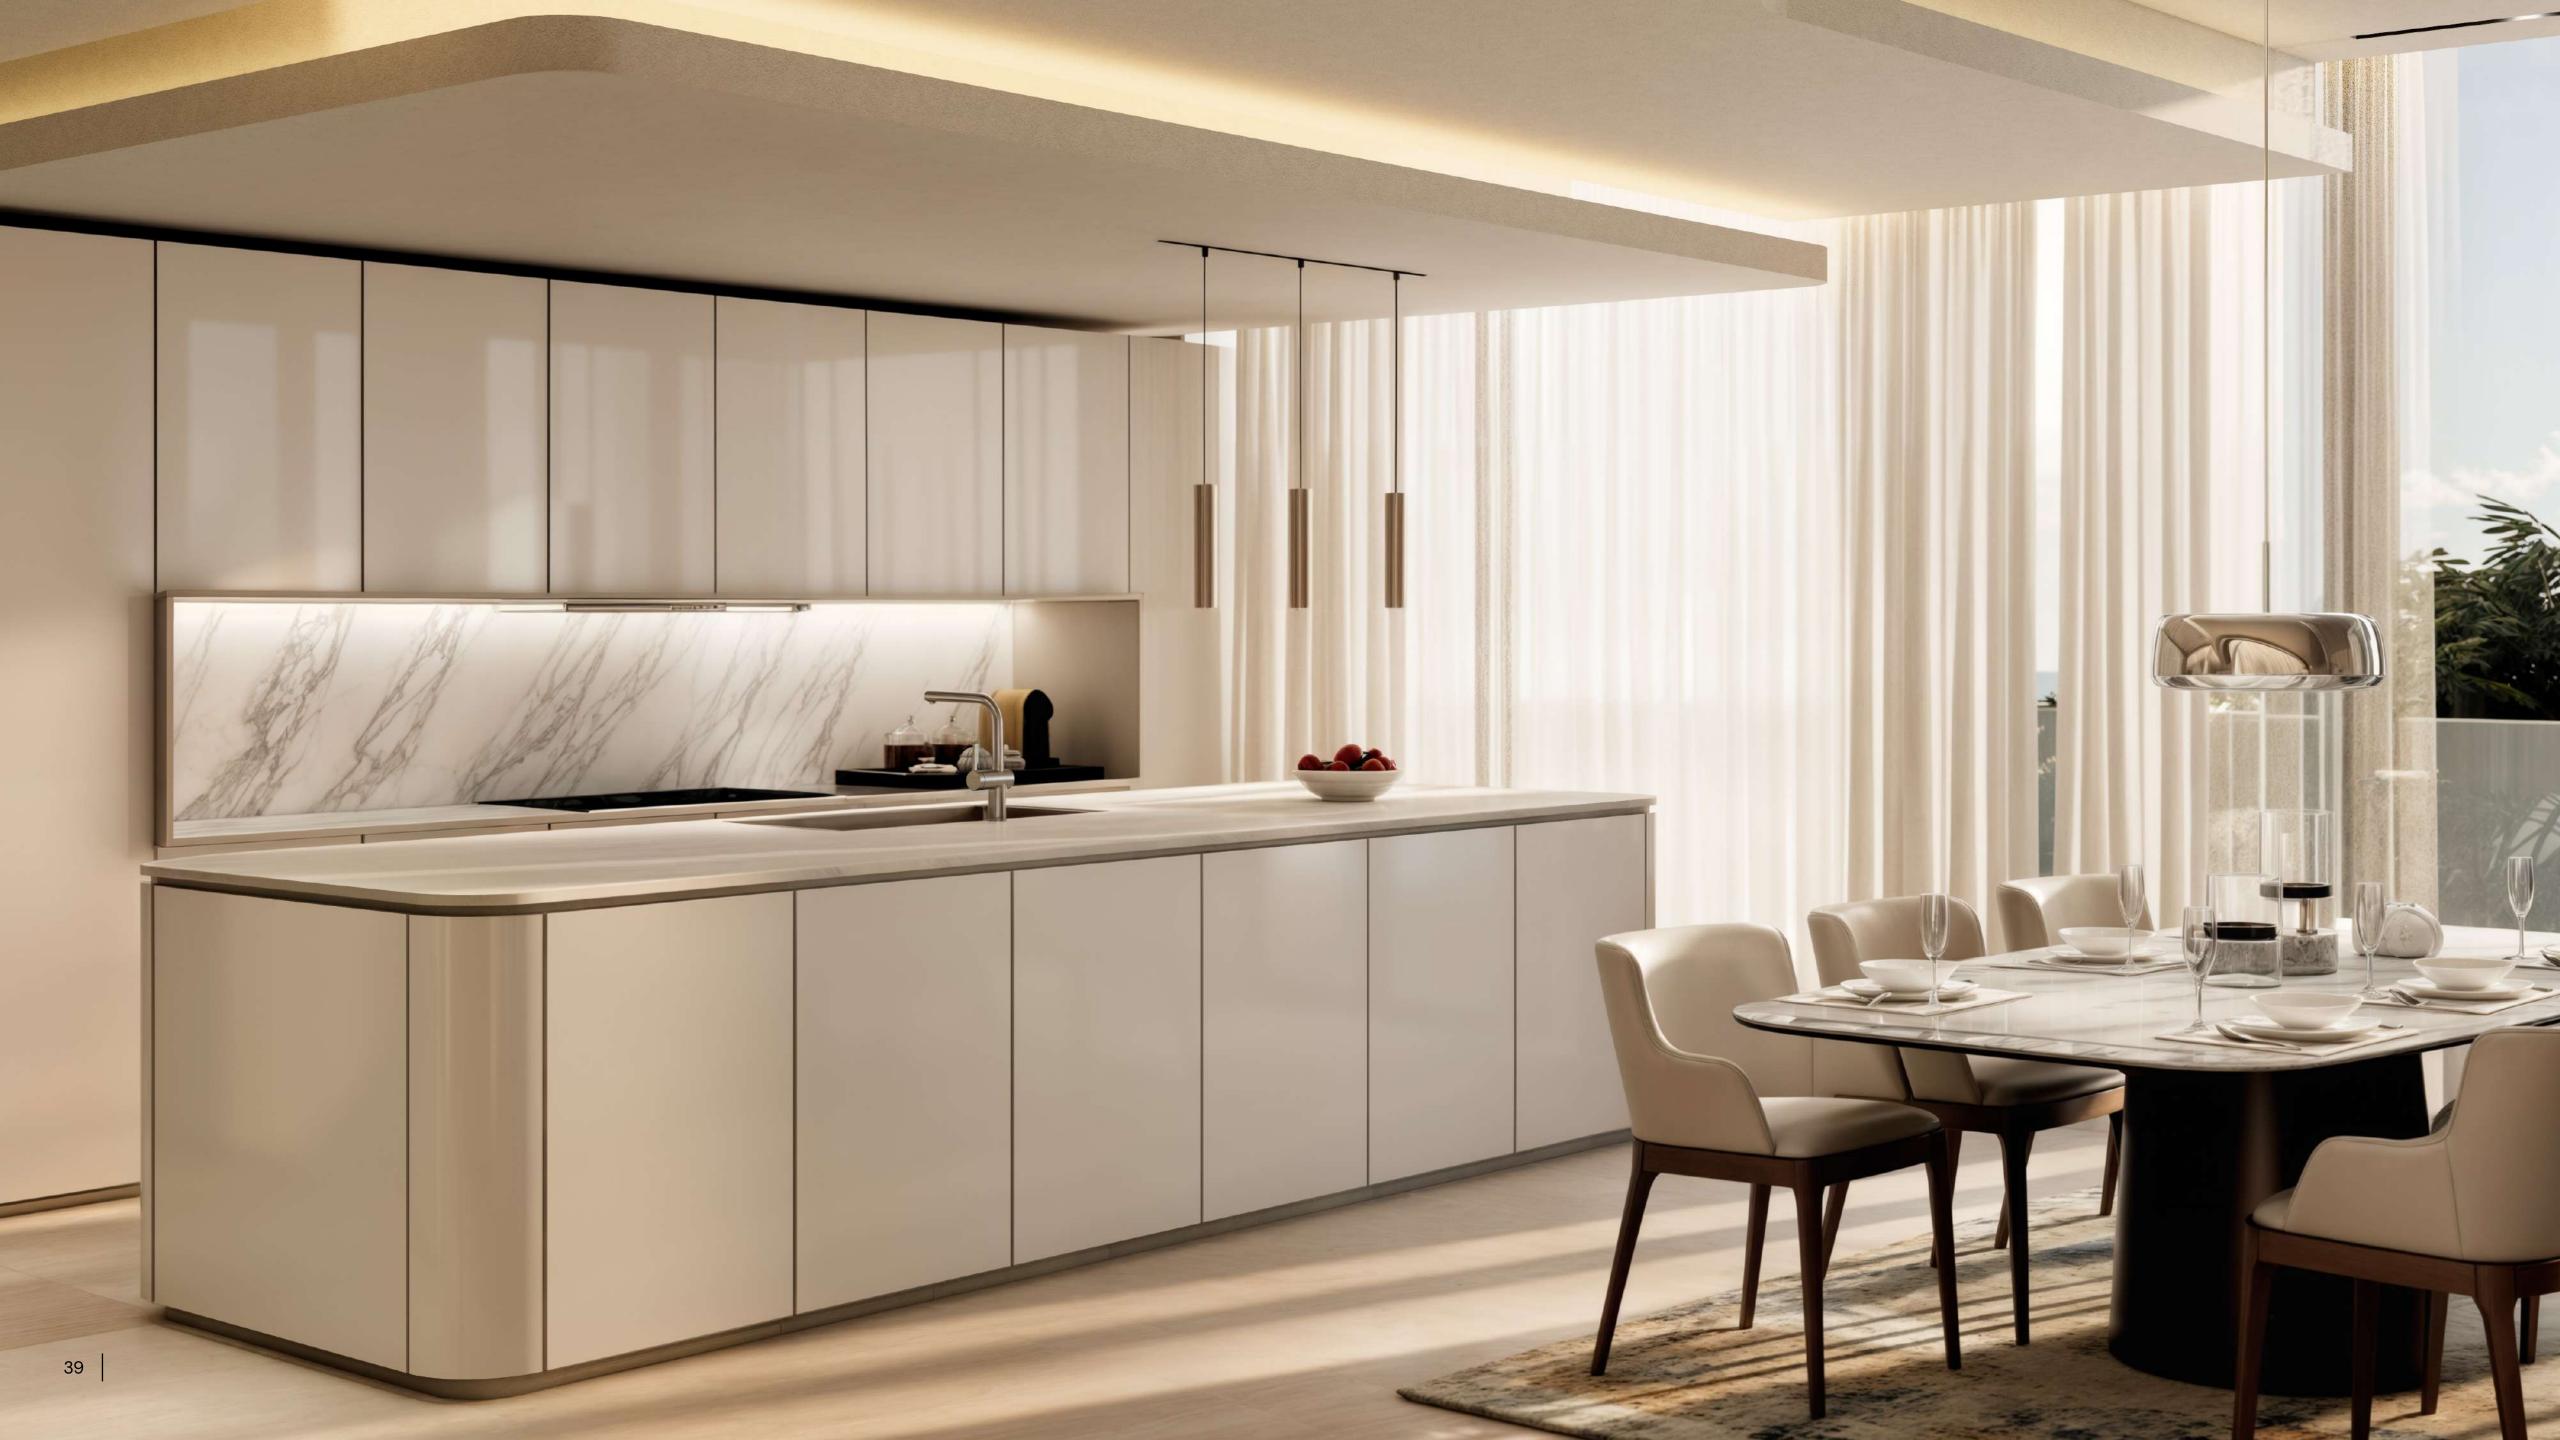

#### LIFE OF SUBSTANCE

At HENGE Residences, each piece of furniture comes together naturally, whether it's aged wood, hand-finished leather, burnished metal, or rare stone.

Every finish is the result of an alchemical process, where nature's imperfections become the defining marks of authenticity.

#### HANDPICKED MATERIALS