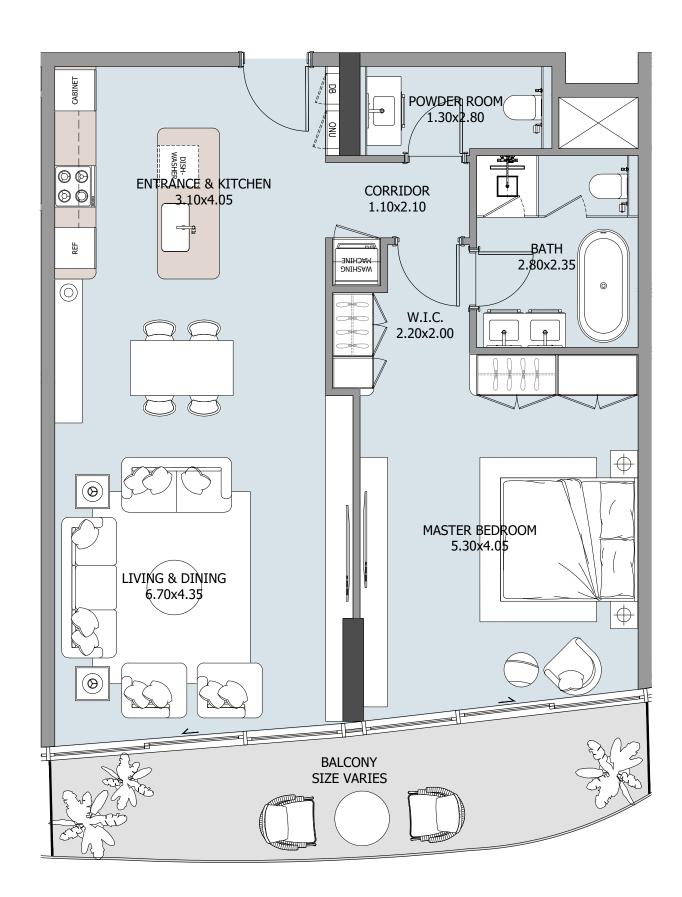

# STUDIO TYPE A

### UNIT

101, 201, 301, 401, 501, 601, 701

| FLOOR     | INTERNAL AREA | BALCONY    | TOTAL       |
|-----------|---------------|------------|-------------|
| 1st floor | 443.47 sqft   | 56.73 sqft | 500.20 sqft |
| 2nd floor | 443.47 sqft   | 80.62 sqft | 524.09 sqft |
| 3rd floor | 443.58 sqft   | 63.72 sqft | 507.30 sqft |
| 4th floor | 443.58 sqft   | 63.72 sqft | 507.30 sqft |
| 5th floor | 443.58 sqft   | 63.72 sqft | 507.30 sqft |
| 6th floor | 443.47 sqft   | 93.65 sqft | 537.12 sqft |
| 7th floor | 443.58 sqft   | 66.84 sqft | 510.42 sqft |
| 8th floor |               |            |             |
| 9th floor |               |            |             |
| 7 UNITS   |               |            |             |