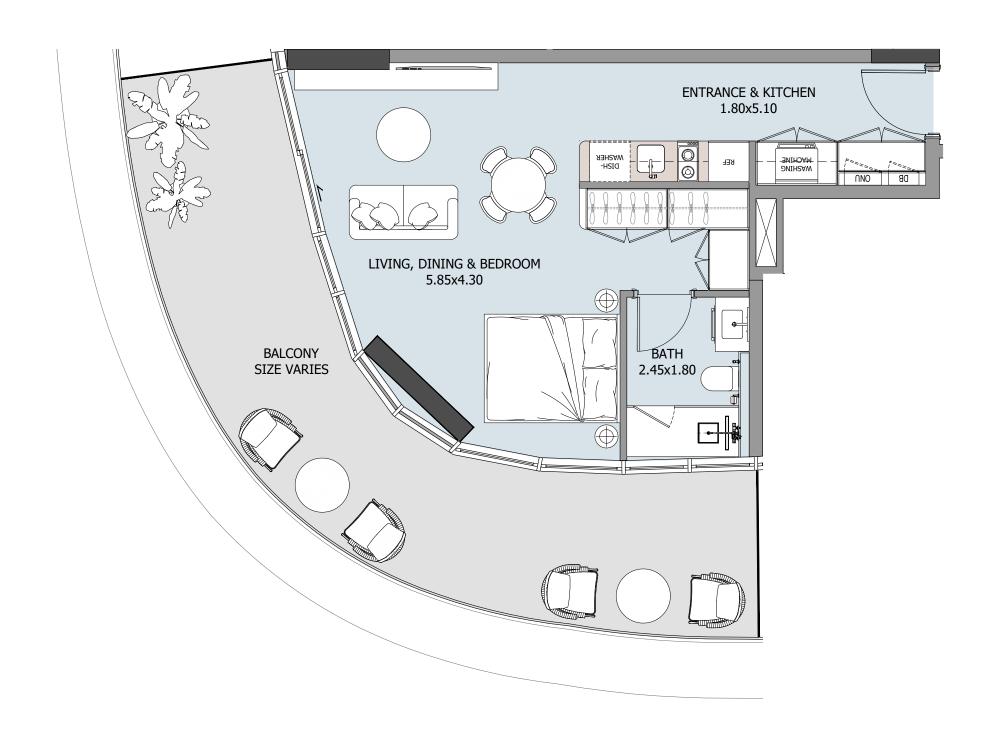

# STUDIO TYPE C

#### MASTER PLAN: UNIT LOCATION

NYU ABU DHABI VIEW

#### UNIT

116, 216, 316, 416, 516, 616, 716

| FLOOR     | INTERNAL AREA | BALCONY     | TOTAL       |
|-----------|---------------|-------------|-------------|
| 1st floor | 454.45 sqft   | 147.36 sqft | 601.81 sqft |
| 2nd floor | 454.45 sqft   | 105.49 sqft | 559.94 sqft |
| 3rd floor | 454.45 sqft   | 96.12 sqft  | 550.57 sqft |
| 4th floor | 454.45 sqft   | 96.12 sqft  | 550.57 sqft |
| 5th floor | 454.45 sqft   | 94.08 sqft  | 548.53 sqft |
| 6th floor | 454.45 sqft   | 98.49 sqft  | 552.94 sqft |
| 7th floor | 454.45 sqft   | 98.49 sqft  | 552.94 sqft |
| 8th floor |               |             |             |
| 9th floor |               |             |             |
| 7 UNITS   |               |             |             |