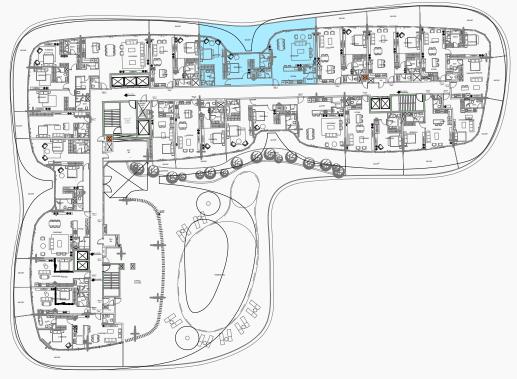

#### MASTER PLAN: UNIT LOCATION

NYU ABU DHABI VIEW

### UNIT

101, 201, 301, 401, 501, 601, 701

| FLOOR     | INTERNAL AREA | BALCONY    | TOTAL       |
|-----------|---------------|------------|-------------|
| 1st floor | 443.47 sqft   | 56.73 sqft | 500.20 sqft |
| 2nd floor | 443.47 sqft   | 80.62 sqft | 524.09 sqft |
| 3rd floor | 443.58 sqft   | 63.72 sqft | 507.30 sqft |
| 4th floor | 443.58 sqft   | 63.72 sqft | 507.30 sqft |
| 5th floor | 443.58 sqft   | 63.72 sqft | 507.30 sqft |
| 6th floor | 443.47 sqft   | 93.65 sqft | 537.12 sqft |
| 7th floor | 443.58 sqft   | 66.84 sqft | 510.42 sqft |
| 8th floor |               |            |             |
| 9th floor |               |            |             |
| 7 UNITS   |               |            |             |