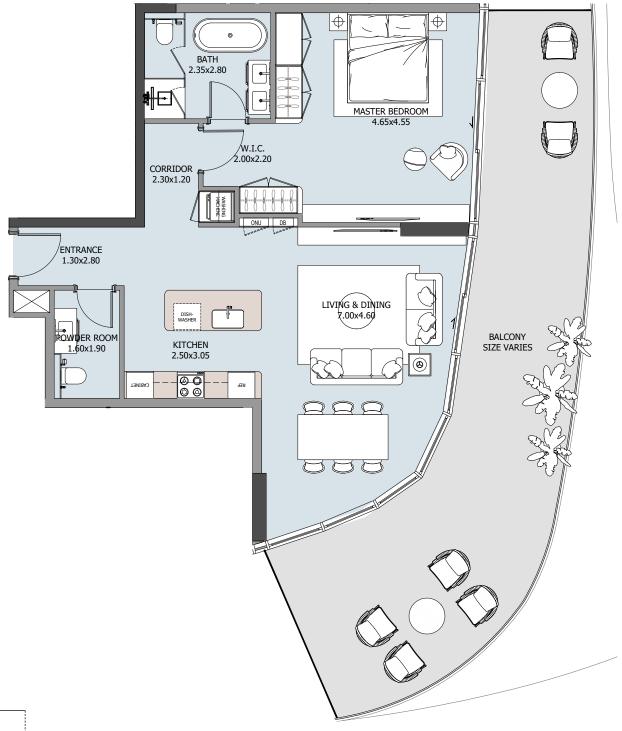

### 1-BEDROOM TYPE E

#### MASTER PLAN: UNIT LOCATION

NYU ABU DHABI VIEW

### UNIT

109, 209, 309, 409, 509, 609, 709

| FLOOR     | INTERNAL AREA | BALCONY     | TOTAL        |
|-----------|---------------|-------------|--------------|
| 1st floor | 834.53 sqft   | 314.09 sqft | 1148.62 sqft |
| 2nd floor | 834.53 sqft   | 250.58 sqft | 1085.11 sqft |
| 3rd floor | 834.63 sqft   | 250.48 sqft | 1085.11 sqft |
| 4th floor | 834.63 sqft   | 250.48 sqft | 1085.11 sqft |
| 5th floor | 834.63 sqft   | 274.26 sqft | 1108.89 sqft |
| 6th floor | 834.53 sqft   | 276.20 sqft | 1110.73 sqft |
| 7th floor | 834.53 sqft   | 276.20 sqft | 1110.73 sqft |
| 8th floor |               |             |              |
| 9th floor |               |             |              |
| 7 UNITS   |               |             |              |