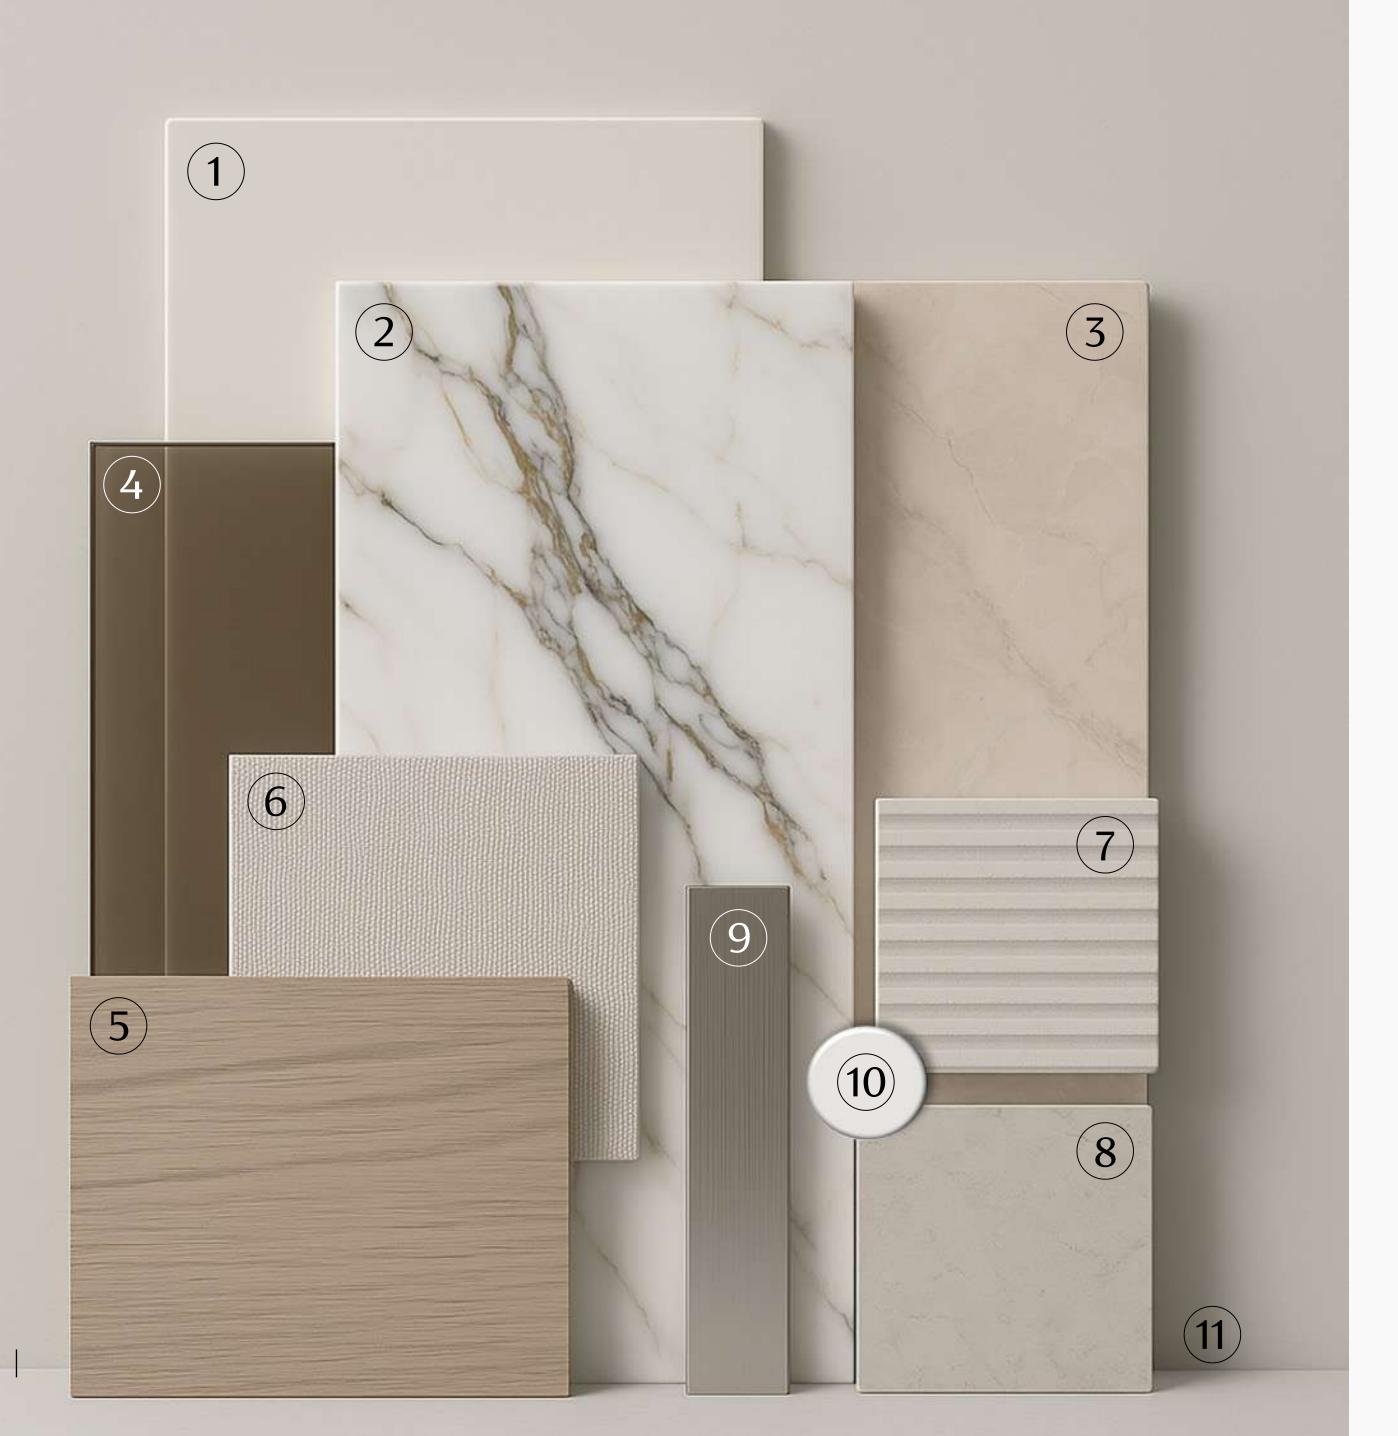

#### HANDPICKED MATERIALS

#### WARMER TONES

- 1. Glossy off-white PU paint finish
- 2. Sintered stone
- 3. Natural marble surfaces
- 4. Bronze tinted glass
- 5. Natural wood accents
- 6. Melamine with linen-effect finish
- 7. Textured porcelain tiles
- 8. Smooth porcelain tiles
- 9. Brushed nickel metal edges and sanitary fittings
- 10. Matte white sanitaryware
- 11. Matte off-white wall finish