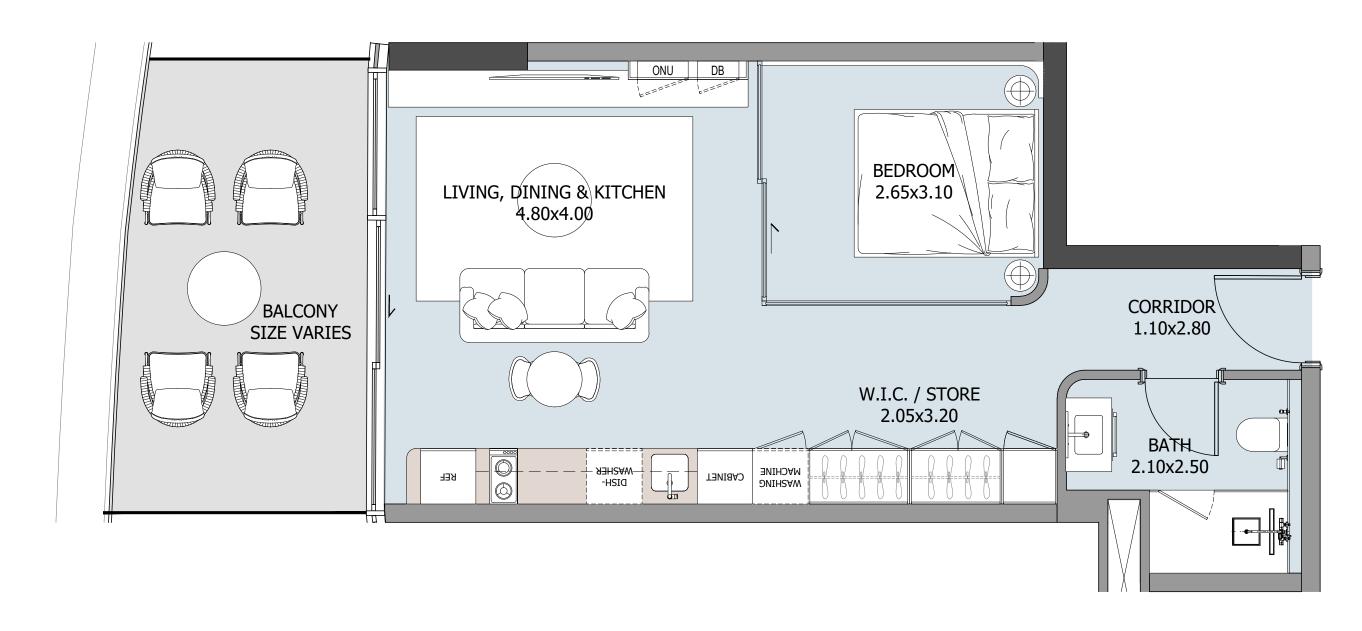

### 1-BEDROOM TYPE A

#### MASTER PLAN: UNIT LOCATION

### UNIT

102, 202, 302, 402, 502, 602, 702

| FLOOR     | INTERNAL AREA | BALCONY     | TOTAL        |
|-----------|---------------|-------------|--------------|
| 1st floor | 855.19 sqft   | 178.68 sqft | 1033.87 sqft |
| 2nd floor | 855.08 sqft   | 182.02 sqft | 1037.10 sqft |
| 3rd floor | 855.08 sqft   | 199.78 sqft | 1054.86 sqft |
| 4th floor | 855.08 sqft   | 199.78 sqft | 1054.86 sqft |
| 5th floor | 855.19 sqft   | 219.91 sqft | 1075.10 sqft |
| 6th floor | 855.08 sqft   | 211.19 sqft | 1066.27 sqft |
| 7th floor | 855.08 sqft   | 123.46 sqft | 978.54 sqft  |
| 8th floor |               |             |              |
| 9th floor |               |             |              |
| 7 UNITS   |               |             |              |