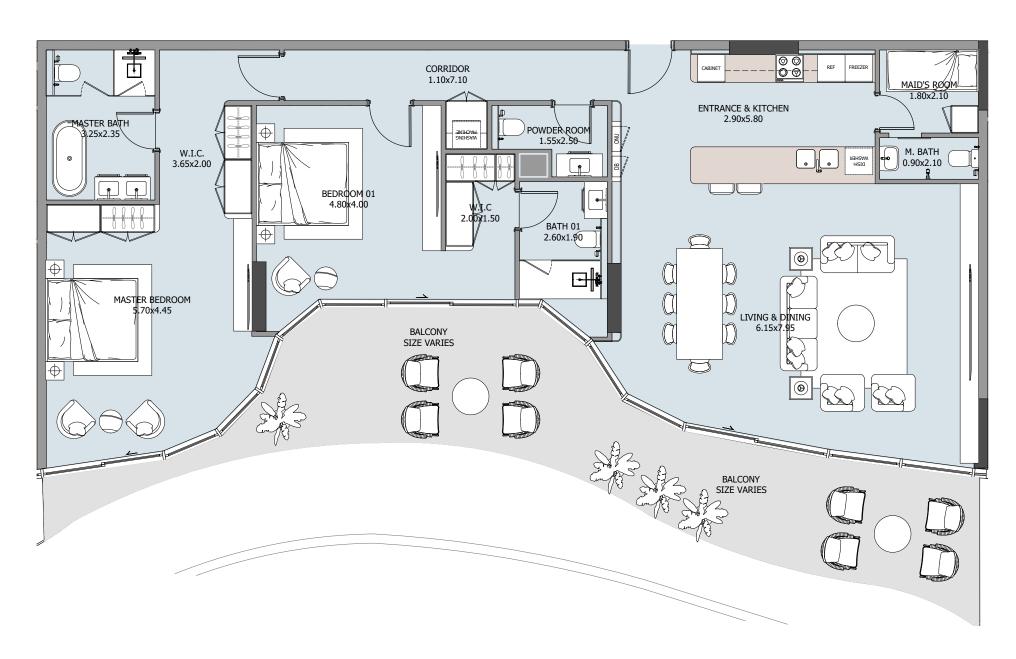

## **3-BEDROOM** TYPE A

### MASTER PLAN: UNIT LOCATION

## UNIT

113, 213, 313, 413, 513, 613, 713

| FLOOR     | INTERNAL AREA | BALCONY      | TOTAL        |
|-----------|---------------|--------------|--------------|
| 1st floor | 2063.98 sqft  | 1040.55 sqft | 3104.53 sqft |
| 2nd floor | 2063.98 sqft  | 709.02 sqft  | 2773.11 sqft |
| 3rd floor | 2064.09 sqft  | 722.79 sqft  | 2786.88 sqft |
| 4th floor | 2064.09 sqft  | 722.79 sqft  | 2786.88 sqft |
| 5th floor | 2064.09 sqft  | 723.12 sqft  | 2787.21 sqft |
| 6th floor | 2063.98 sqft  | 751.97 sqft  | 2815.95 sqft |
| 7th floor | 2063.98 sqft  | 751.97 sqft  | 2815.95 sqft |
| 8th floor |               |              |              |
| 9th floor |               |              |              |
| 7 UNITS   |               |              |              |