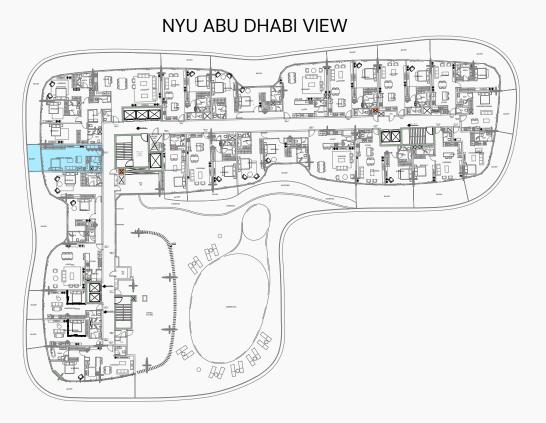

DHABI VIEW

### UNIT

101, 201, 301, 401, 501, 601, 701

| FLOOR     | INTERNAL AREA | BALCONY    | TOTAL       |
|-----------|---------------|------------|-------------|
| 1st floor | 443.47 sqft   | 56.73 sqft | 500.20 sqft |
| 2nd floor | 443.47 sqft   | 80.62 sqft | 524.09 sqft |
| 3rd floor | 443.58 sqft   | 63.72 sqft | 507.30 sqft |
| 4th floor | 443.58 sqft   | 63.72 sqft | 507.30 sqft |
| 5th floor | 443.58 sqft   | 63.72 sqft | 507.30 sqft |
| 6th floor | 443.47 sqft   | 93.65 sqft | 537.12 sqft |
| 7th floor | 443.58 sqft   | 66.84 sqft | 510.42 sqft |
| 8th floor |               |            |             |
| 9th floor |               |            |             |
| 7 UNITS   |               |            |             |



### **STUDIO** TYPE B

#### MASTER PLAN: UNIT LOCATION



### UNIT

114, 214, 314, 414, 514, 614, 714



| FLOOR     | INTERNAL AREA | BALCONY     | TOTAL       |
|-----------|---------------|-------------|-------------|
| 1st floor | 480.07 sqft   | 123.25 sqft | 603.32 sqft |
| 2nd floor | 480.07 sqft   | 95.80 sqft  | 575.87 sqft |
| 3rd floor | 480.07 sqft   | 92.14 sqft  | 572.21 sqft |
| 4th floor | 480.07 sqft   | 92.14 sqft  | 572.21 sqft |
| 5th floor | 480.07 sqft   | 98.60 sqft  | 578.67 sqft |
| 6th floor | 480.07 sqft   | 91.92 sqft  | 571.99 sqft |
| 7th floor | 480.07 sqft   | 91.92 sqft  | 571.99 sqft |
| 8th floor |               |             |             |
| 9th floor |               |             |             |
| 7 UNITS   |               |             |             |

# STUDIO TYPE C

#### MASTER PLAN: UNIT LOCATION

NYU