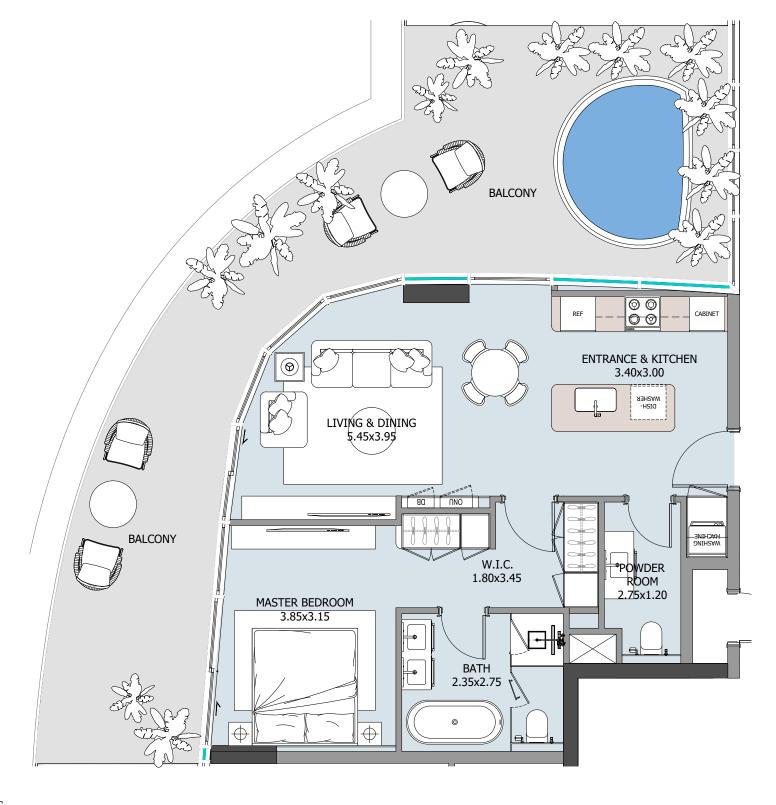

## 2-BEDROOM TYPE A

### MASTER PLAN: UNIT LOCATION

NYU ABU DHABI VIEW

### UNIT

103, 203, 303, 403, 503, 603, 703

| FLOOR     | INTERNAL AREA | BALCONY     | TOTAL        |
|-----------|---------------|-------------|--------------|
| 1st floor | 1587.89 sqft  | 540.13 sqft | 2128.02 sqft |
| 2nd floor | 1592.41 sqft  | 360.48 sqft | 1952.89 sqft |
| 3rd floor | 1592.52 sqft  | 366.62 sqft | 1959.14 sqft |
| 4th floor | 1592.52 sqft  | 366.62 sqft | 1959.14 sqft |
| 5th floor | 1587.78 sqft  | 672.96 sqft | 2260.74 sqft |
| 6th floor | 1587.78 sqft  | 620.65 sqft | 2208.43 sqft |
| 7th floor | 1587.78 sqft  | 399.23 sqft | 1987.02 sqft |
| 8th floor |               |             |              |
| 9th floor |               |             |              |
| 7 UNITS   |               |             |              |