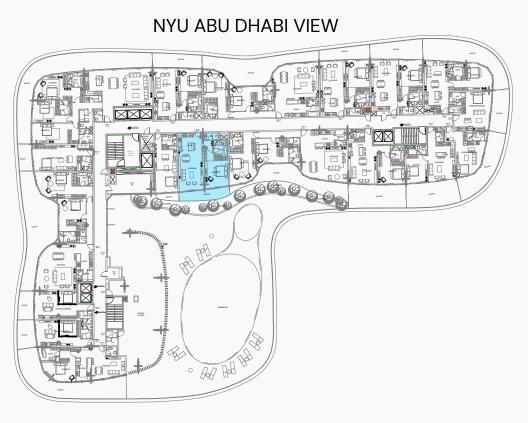

EW



# UNIT

219, 319, 419, 519, 619, 719



| FLOOR     | INTERNAL AREA | BALCONY     | TOTAL       |
|-----------|---------------|-------------|-------------|
| 1st floor |               |             |             |
| 2nd floor | 398.70 sqft   | 402.35 sqft | 801.05 sqft |
| 3rd floor | 398.59 sqft   | 321.30 sqft | 719.89 sqft |
| 4th floor | 398.59 sqft   | 321.30 sqft | 719.89 sqft |
| 5th floor | 398.59 sqft   | 325.61 sqft | 724.20 sqft |
| 6th floor | 398.59 sqft   | 335.08 sqft | 733.67 sqft |
| 7th floor | 398.59 sqft   | 335.08 sqft | 733.67 sqft |
| 8th floor |               |             |             |
| 9th floor |               |             |             |
| 6 UNITS   |               |             |             |



### 1-BEDROOM TYPE A

#### MASTER PLAN: UNIT LOCATION



### UNIT

102, 202, 302, 402, 502, 602, 702

| FLOOR     | INTERNAL AREA | BALCONY     | TOTAL        |
|-----------|---------------|-------------|--------------|
| 1st floor | 855.19 sqft   | 178.68 sqft | 1033.87 sqft |
| 2nd floor | 855.08 sqft   | 182.02 sqft | 1037.10 sqft |
| 3rd floor | 855.08 sqft   | 199.78 sqft | 1054.86 sqft |
| 4th floor | 855.08 sqft   | 199.78 sqft | 1054.86 sqft |
| 5th floor | 855.19 sqft   | 219.91 sqft | 1075.10 sqft |
| 6th floor | 855.08 sqft   | 211.19 sqft | 1066.27 sqft |
| 7th floor | 855.08 sqft   | 123.46 sqft | 978.54 sqft  |
| 8th floor |               |             |              |
| 9th floor |               |             |              |
| 7 UNITS   |               |             |              |



### 1-BEDROOM TYPE B

#### MASTER PLAN: UN