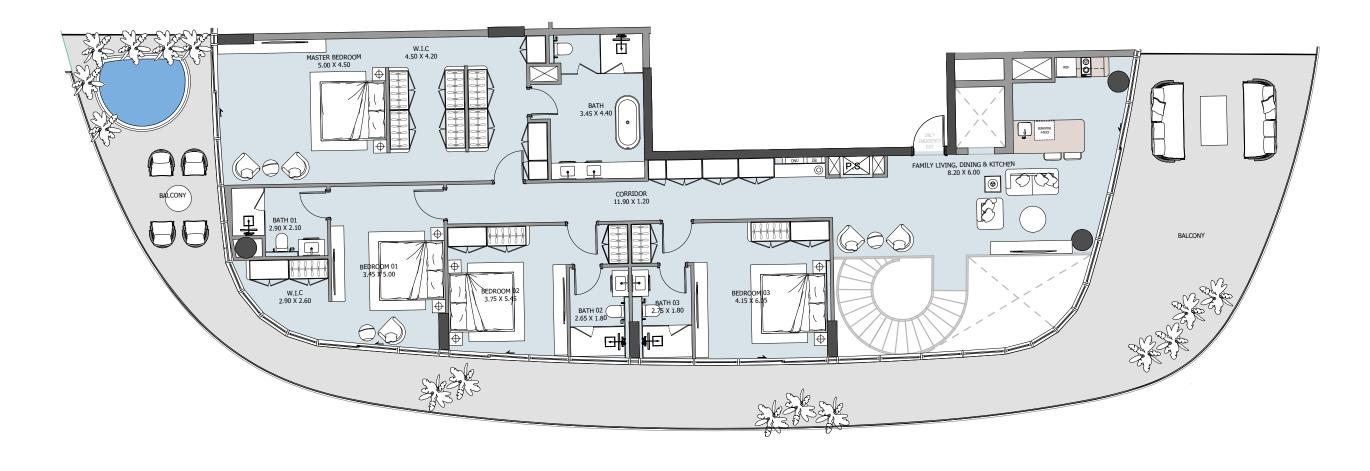

## **DUPLEX**

## UNIT

| FLOOR                  | INTERNAL AREA | BALCONY      | TOTAL        |
|------------------------|---------------|--------------|--------------|
| 8th floor<br>9th floor | 3790.19 sqft  | 2257.08 sqft | 6047.27 sqft |
|                        |               |              |              |
|                        | 1 UI          | NIT          |              |