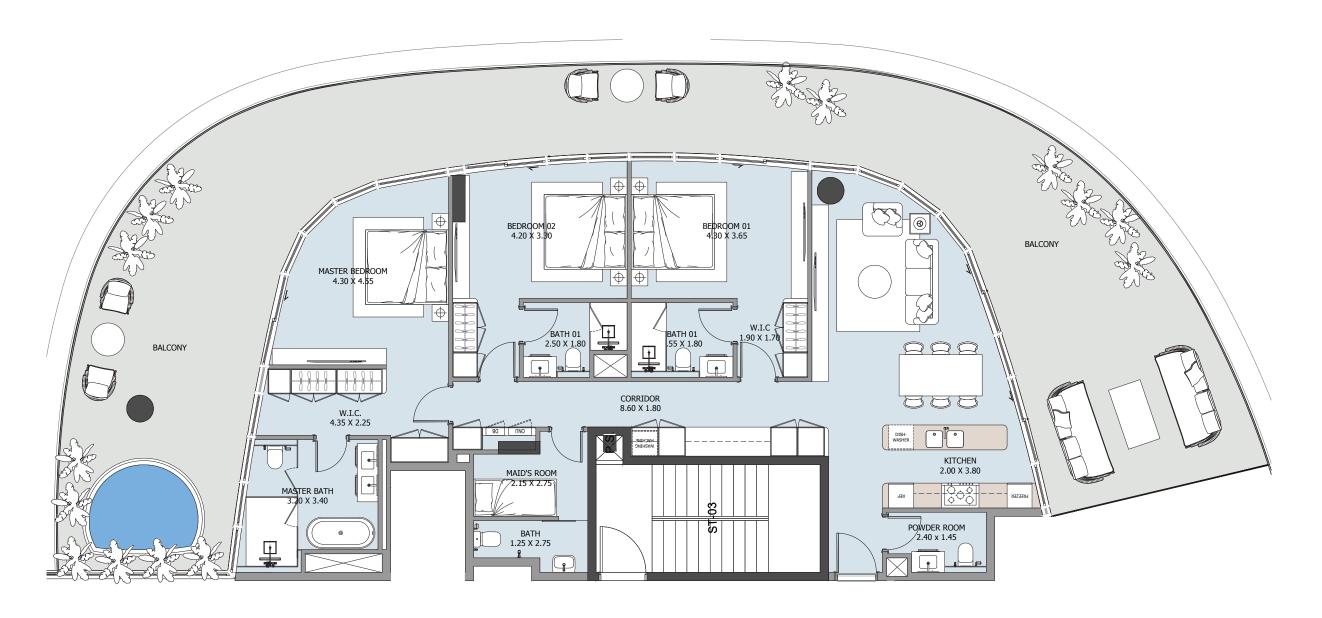

## **DUPLEX**

## UNIT

| FLOOR                  | INTERNAL AREA | BALCONY      | TOTAL        |
|------------------------|---------------|--------------|--------------|
| 8th floor<br>9th floor | 4188.99 sqft  | 2734.14 sqft | 6923.13 sqft |
|                        | 1 UI          |              |              |