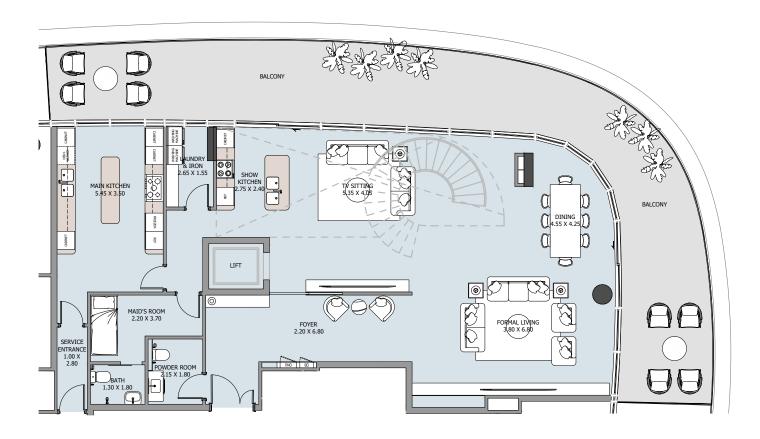

## **DUPLEX**

## UNIT

| FLOOR                  | INTERNAL AREA | BALCONY      | TOTAL        |
|------------------------|---------------|--------------|--------------|
| 8th floor<br>9th floor | 4188.99 sqft  | 2734.14 sqft | 6923.13 sqft |
|                        | 1 UI          |              |              |