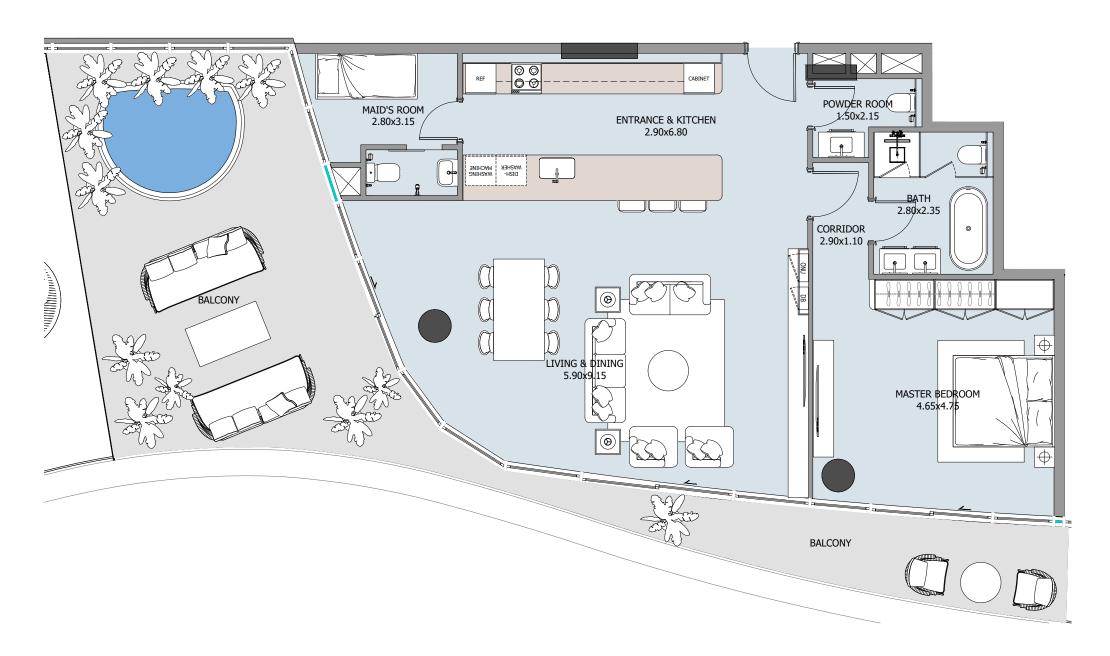

# 1-BEDROOM TYPE D

### UNIT

108, 208, 308, 408, 508, 608, 708

| FLOOR     | INTERNAL AREA | BALCONY     | TOTAL        |
|-----------|---------------|-------------|--------------|
| 1st floor | 763.70 sqft   | 612.57 sqft | 1376.27 sqft |
| 2nd floor | 763.70 sqft   | 419.58 sqft | 1183.28 sqft |
| 3rd floor | 763.70 sqft   | 419.47 sqft | 1183.17 sqft |
| 4th floor | 763.70 sqft   | 419.47 sqft | 1183.17 sqft |
| 5th floor | 763.59 sqft   | 434.11 sqft | 1197.70 sqft |
| 6th floor | 763.59 sqft   | 433.14 sqft | 1196.73 sqft |
| 7th floor | 763.59 sqft   | 433.14 sqft | 1196.73 sqft |
| 8th floor |               |             |              |
| 9th floor |               |             |              |
| 7 UNITS   |               |             |              |