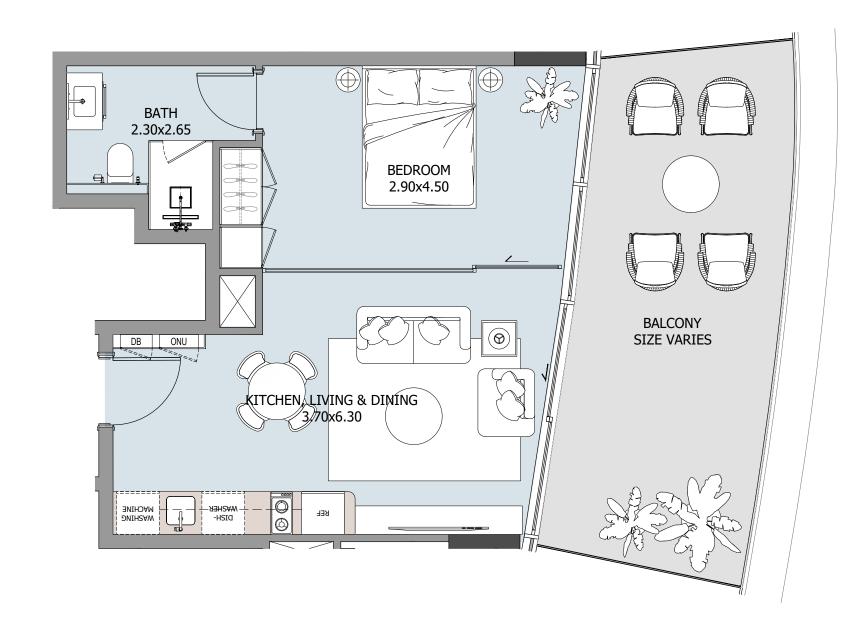

### 1-BEDROOM TYPE A

#### MASTER PLAN: UNIT LOCATION

### UNIT

102, 202, 302, 402, 502, 602, 702

| FLOOR     | INTERNAL AREA | BALCONY     | TOTAL        |
|-----------|---------------|-------------|--------------|
| 1st floor | 855.19 sqft   | 178.68 sqft | 1033.87 sqft |
| 2nd floor | 855.08 sqft   | 182.02 sqft | 1037.10 sqft |
| 3rd floor | 855.08 sqft   | 199.78 sqft | 1054.86 sqft |
| 4th floor | 855.08 sqft   | 199.78 sqft | 1054.86 sqft |
| 5th floor | 855.19 sqft   | 219.91 sqft | 1075.10 sqft |
| 6th floor | 855.08 sqft   | 211.19 sqft | 1066.27 sqft |
| 7th floor | 855.08 sqft   | 123.46 sqft | 978.54 sqft  |
| 8th floor |               |             |              |
| 9th floor |               |             |              |
| 7 UNITS   |               |             |              |