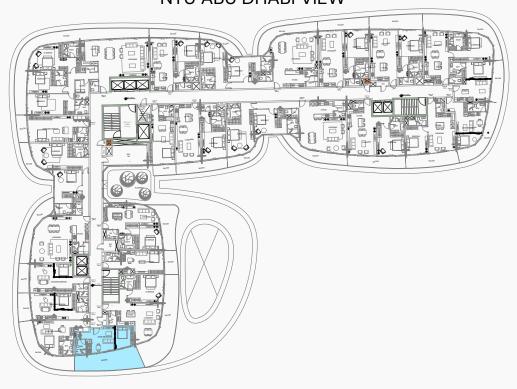

207, 307, 407, 507, 607, 707



| FLOOR     | INTERNAL AREA | BALCONY     | TOTAL       |
|-----------|---------------|-------------|-------------|
| 1st floor | 423.99 sqft   | 242.62 sqft | 666.61 sqft |
| 2nd floor | 423.88 sqft   | 159.84 sqft | 583.73 sqft |
| 3rd floor | 423.99 sqft   | 159.74 sqft | 583.73 sqft |
| 4th floor | 423.99 sqft   | 159.74 sqft | 583.73 sqft |
| 5th floor | 423.99 sqft   | 163.72 sqft | 587.71 sqft |
| 6th floor | 423.99 sqft   | 156.18 sqft | 580.17 sqft |
| 7th floor | 423.99 sqft   | 156.18 sqft | 580.17 sqft |
| 8th floor |               |             |             |
| 9th floor |               |             |             |
| 7 UNITS   |               |             |             |

# STUDIO TYPE I

#### MASTER PLAN: UNIT LOCATION

NYU ABU DHABI VIEW



# UNIT

219, 319, 419, 519, 619, 719



| FLOOR     | INTERNAL AREA | BALCONY     | TOTAL       |
|-----------|---------------|-------------|-------------|
| 1st floor |               |             |             |
| 2nd floor | 398.70 sqft   | 402.35 sqft | 801.05 sqft |
| 3rd floor | 398.59 sqft   | 321.30 sqft | 719.89 sqft |
| 4th floor | 398.59 sqft   | 321.30 sqft | 719.89 sqft |
| 5th floor | 398.59 sqft   | 325.61 sqft | 724.20 sqft |
| 6th floor | 398.59 sqft   | 335.08 sqft | 733.67 sqft |
| 7th floor | 398.59 sqft   | 335.08 sqft | 733.67 sqft |
| 8th floor |               |             |             |
| 9th floor |               |             |             |
| 6 UNITS   |               |             |             |



### 1-BEDROOM TYPE A

#### MASTER PLAN: UNIT LOCATION



##