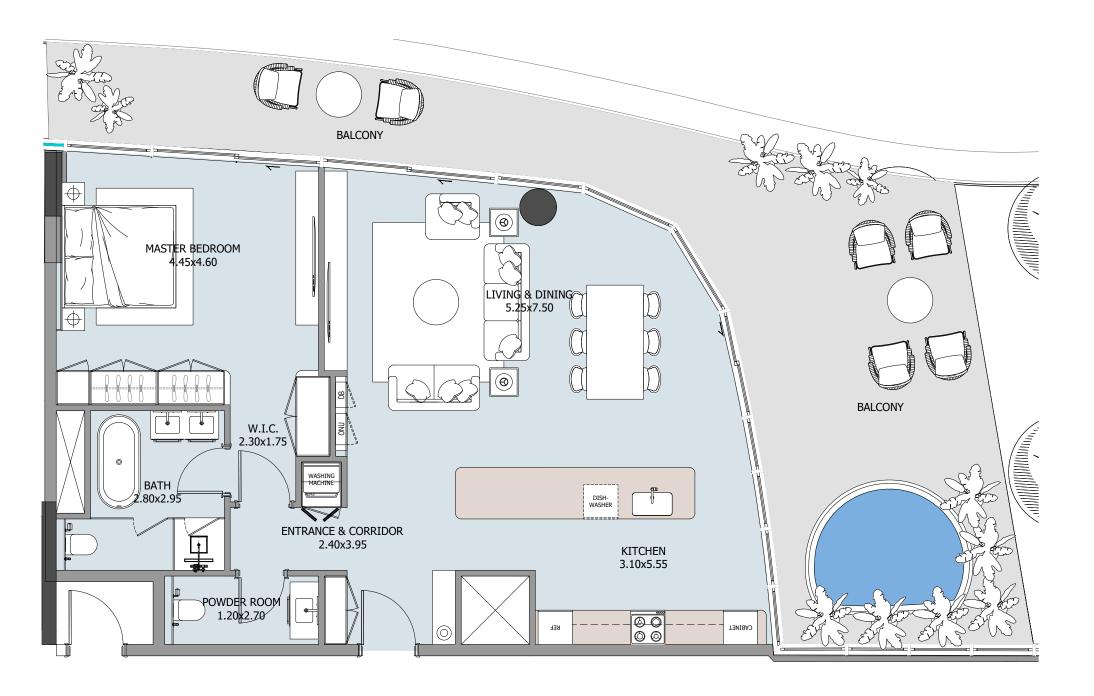

### 1-BEDROOM TYPE E

### UNIT

109, 209, 309, 409, 509, 609, 709

| FLOOR     | INTERNAL AREA | BALCONY     | TOTAL        |
|-----------|---------------|-------------|--------------|
| 1st floor | 834.53 sqft   | 314.09 sqft | 1148.62 sqft |
| 2nd floor | 834.53 sqft   | 250.58 sqft | 1085.11 sqft |
| 3rd floor | 834.63 sqft   | 250.48 sqft | 1085.11 sqft |
| 4th floor | 834.63 sqft   | 250.48 sqft | 1085.11 sqft |
| 5th floor | 834.63 sqft   | 274.26 sqft | 1108.89 sqft |
| 6th floor | 834.53 sqft   | 276.20 sqft | 1110.73 sqft |
| 7th floor | 834.53 sqft   | 276.20 sqft | 1110.73 sqft |
| 8th floor |               |             |              |
| 9th floor |               |             |              |
| 7 UNITS   |               |             |              |