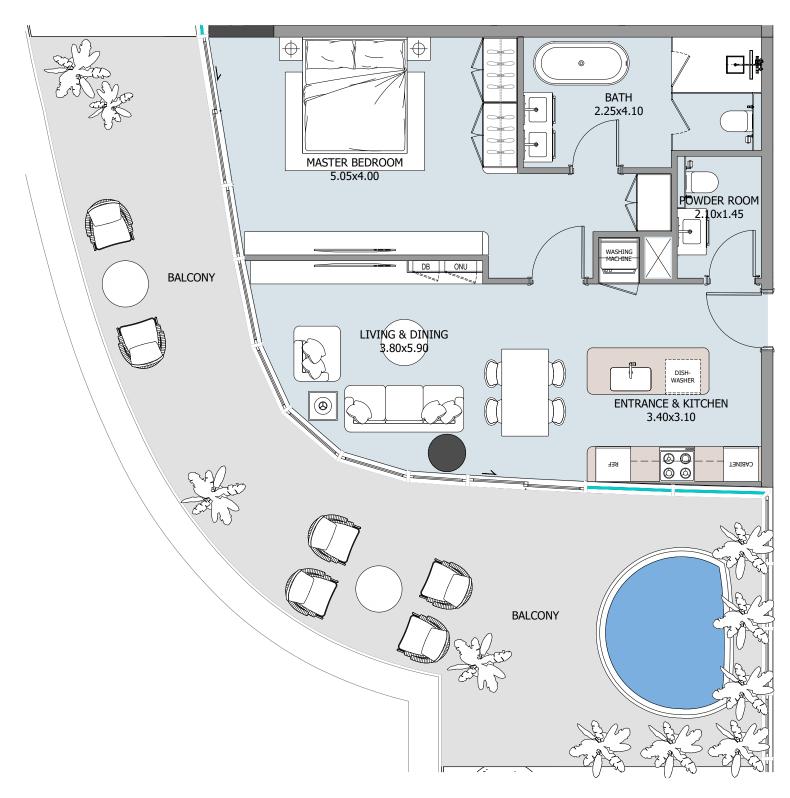

# 1-BEDROOM TYPE D

#### MASTER PLAN: UNIT LOCATION

### UNIT

108, 208, 308, 408, 508, 608, 708

| FLOOR     | INTERNAL AREA | BALCONY     | TOTAL        |
|-----------|---------------|-------------|--------------|
| 1st floor | 763.70 sqft   | 612.57 sqft | 1376.27 sqft |
| 2nd floor | 763.70 sqft   | 419.58 sqft | 1183.28 sqft |
| 3rd floor | 763.70 sqft   | 419.47 sqft | 1183.17 sqft |
| 4th floor | 763.70 sqft   | 419.47 sqft | 1183.17 sqft |
| 5th floor | 763.59 sqft   | 434.11 sqft | 1197.70 sqft |
| 6th floor | 763.59 sqft   | 433.14 sqft | 1196.73 sqft |
| 7th floor | 763.59 sqft   | 433.14 sqft | 1196.73 sqft |
| 8th floor |               |             |              |
| 9th floor |               |             |              |
| 7 UNITS   |               |             |              |