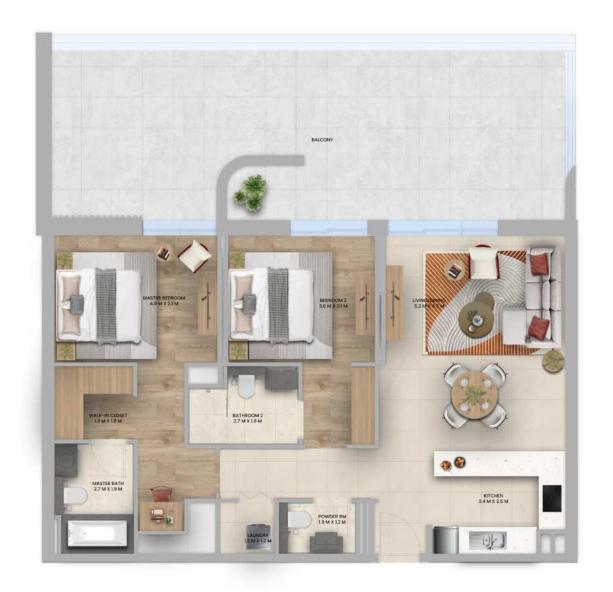

## 1 BEDROOM - TYPICAL

2 BEDROOM TYPE 1 2 BEDROOM TYPE 2

2 BEDROOM TYPE 3 2 BEDROOM TYPE 4

3 BEDROOM TYPE 1 3 BEDROOM TYPE 2

1 BEDROOM - TYPICAL

2 BEDROOM TYPE 1 2 BEDROOM TYPE 2

2 BEDROOM TYPE 3 2 BEDROOM TYPE 4