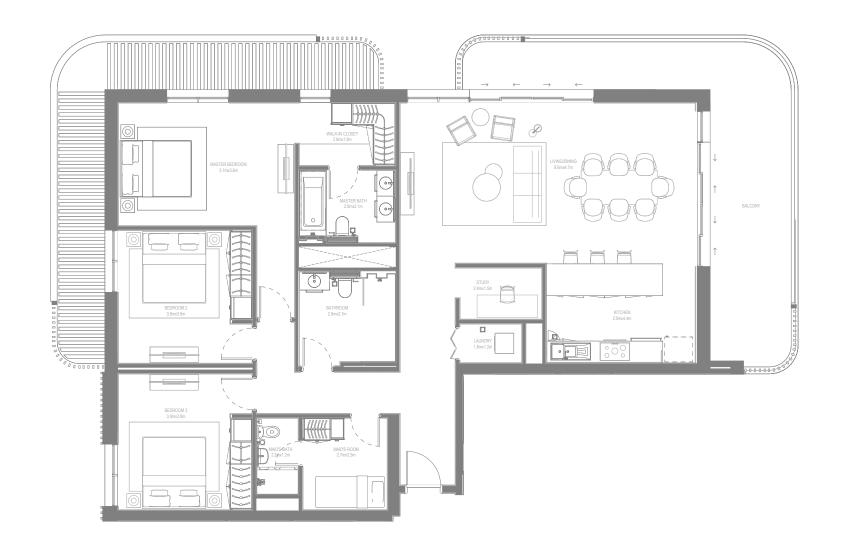

## 1 BEDROOM - TYPICAL

2 BEDROOM TYPE 1 2 BEDROOM TYPE 2

2 BEDROOM TYPE 3 2 BEDROOM TYPE 4

3 BEDROOM TYPE 1 3 BEDROOM TYPE 2

1 BEDROOM - TYPICAL

2 BEDROOM TYPE 1 2 BEDROOM TYPE 2

2 BEDROOM TYPE 3 2 BEDROOM TYPE 4

3 BEDROOM TYPE 1 3 BEDROOM TYPE 2