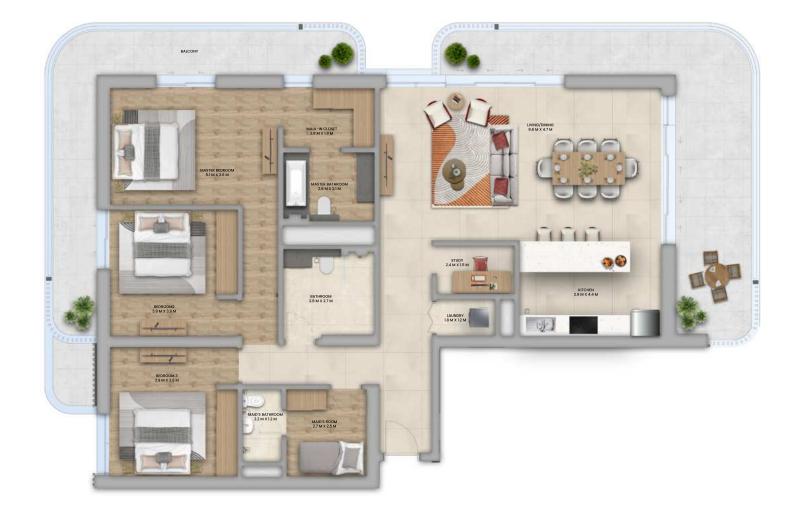

## 1 BEDROOM - TYPICAL

2 BEDROOM TYPE 1 2 BEDROOM TYPE 2

2 BEDROOM TYPE 3 2 BEDROOM TYPE 4

3 BEDROOM TYPE 1 3 BEDROOM TYPE 2

1 BEDROOM - TYPICAL

2 BEDROOM TYPE 1 2 BEDROOM TYPE 2

2 BEDROOM TYPE 3 2 BEDROOM TYPE 4