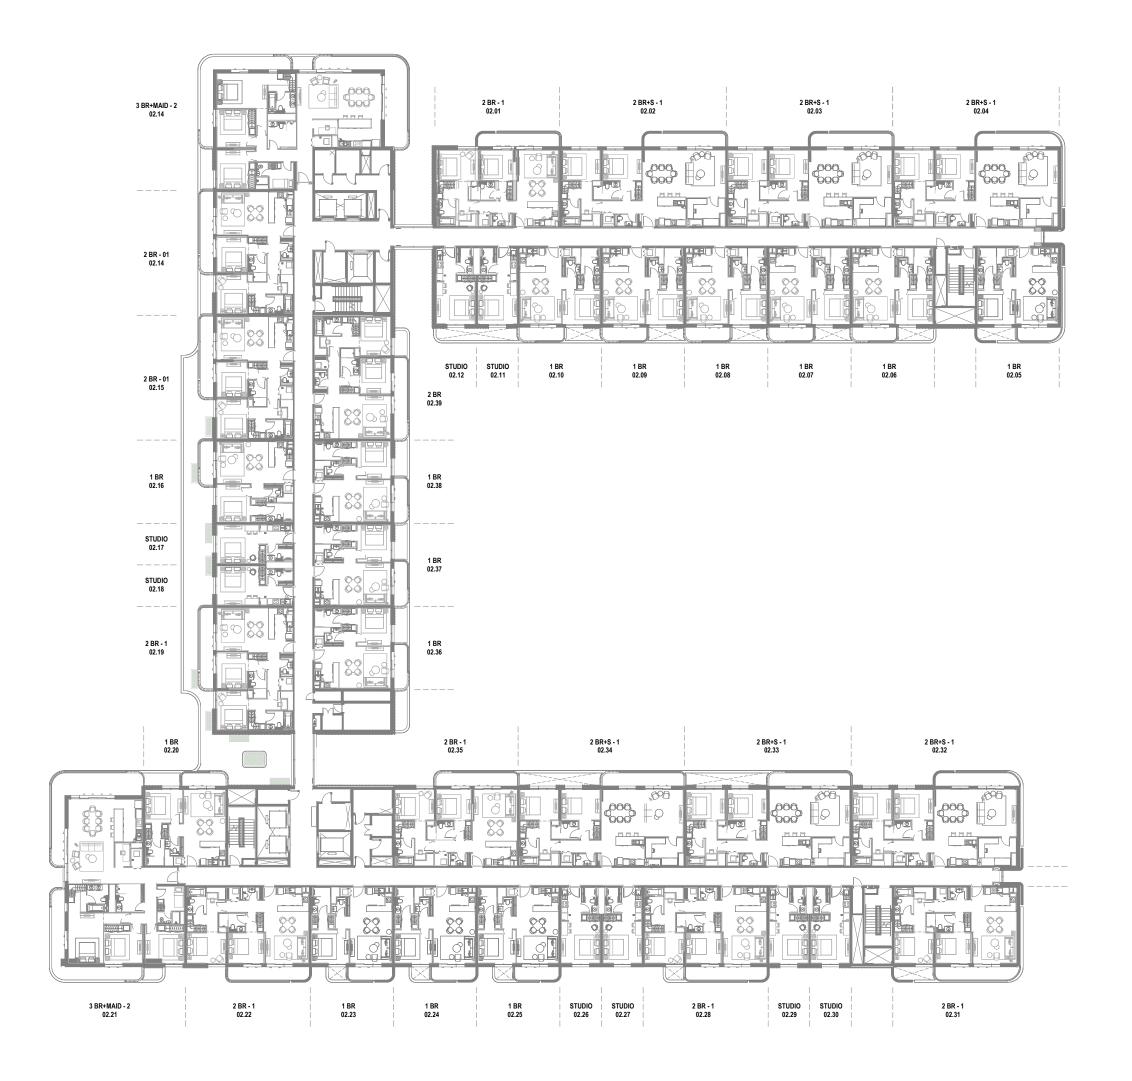

## 1 BEDROOM - TYPICAL

2 BEDROOM TYPE 1 2 BEDROOM TYPE 2

2 BEDROOM TYPE 3 2 BEDROOM TYPE 4

3 BEDROOM TYPE 1 3 BEDROOM TYPE 2

1 BEDROOM - TYPICAL

2 BEDROOM TYPE 1 2 BEDROOM TYPE 2

2 BEDROOM TYPE 3 2 BEDROOM TYPE 4

3 BEDROOM TYPE 1 3 BEDROOM TYPE 2