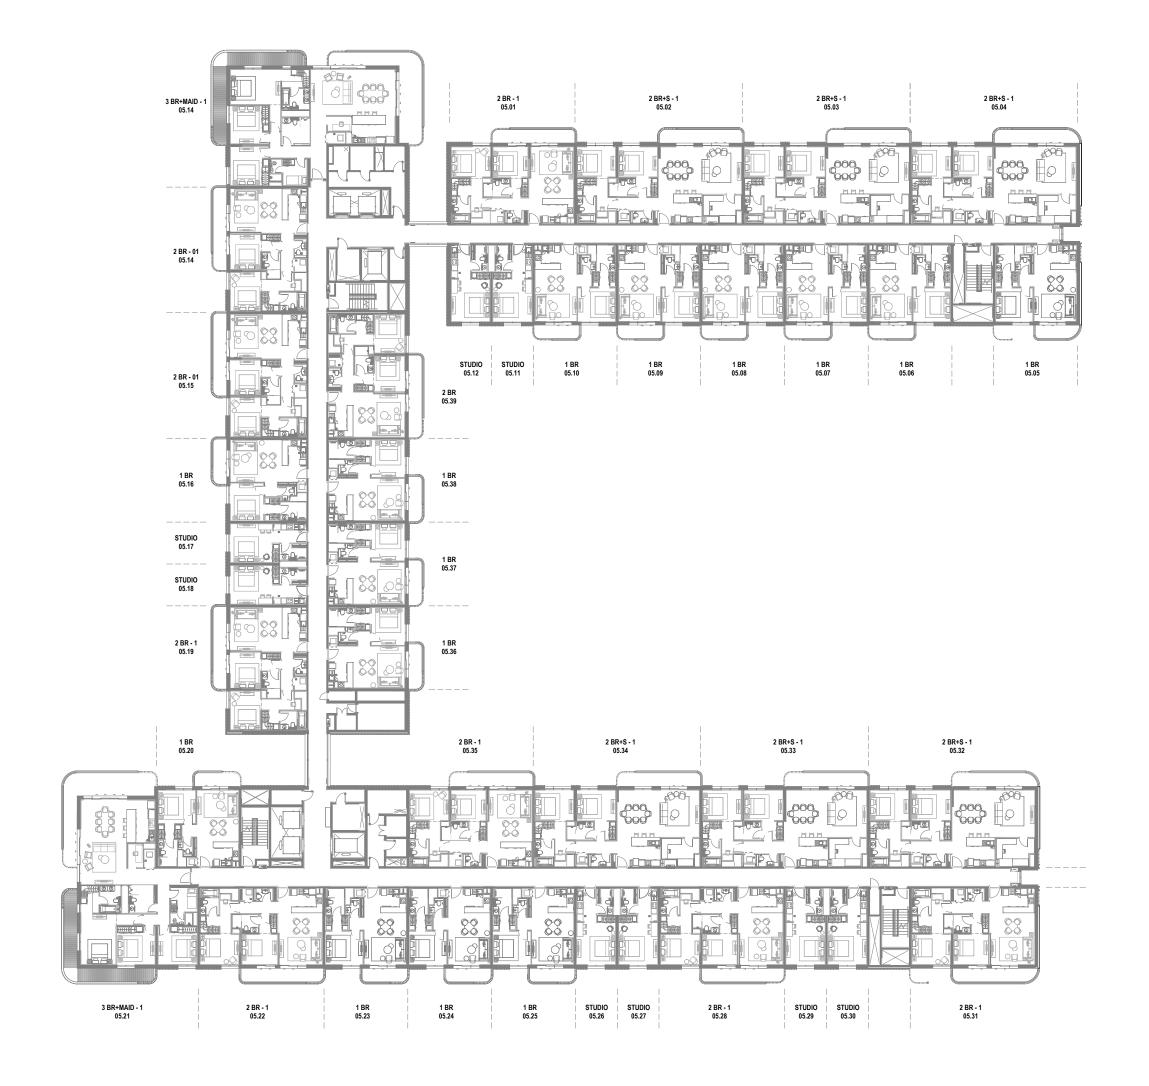

## 1 BEDROOM - TYPICAL

2 BEDROOM TYPE 1 2 BEDROOM TYPE 2

2 BEDROOM TYPE 3 2 BEDROOM TYPE 4

3 BEDROOM TYPE 1 3 BEDROOM TYPE 2

1 BEDROOM - TYPICAL

2 BEDROOM TYPE 1 2 BEDROOM TYPE 2

2 BEDROOM TYPE 3 2 BEDROOM TYPE 4

3 BEDROOM TYPE 1 3 BEDROOM TYPE 2