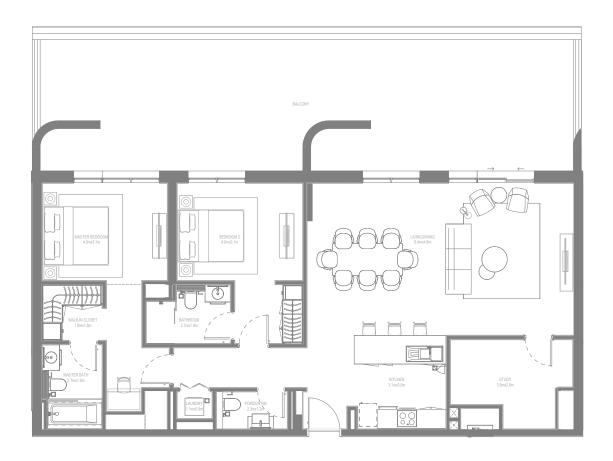

## 1 BEDROOM - TYPICAL

2 BEDROOM TYPE 1 2 BEDROOM TYPE 2

2 BEDROOM TYPE 3 2 BEDROOM TYPE 4

3 BEDROOM TYPE 1 3 BEDROOM TYPE 2

1 BEDROOM - TYPICAL

2 BEDROOM TYPE 1 2 BEDROOM TYPE 2

2 BEDROOM TYPE 3 2 BEDROOM TYPE 4

3 BEDROOM TYPE 1 3 BEDROOM TYPE 2