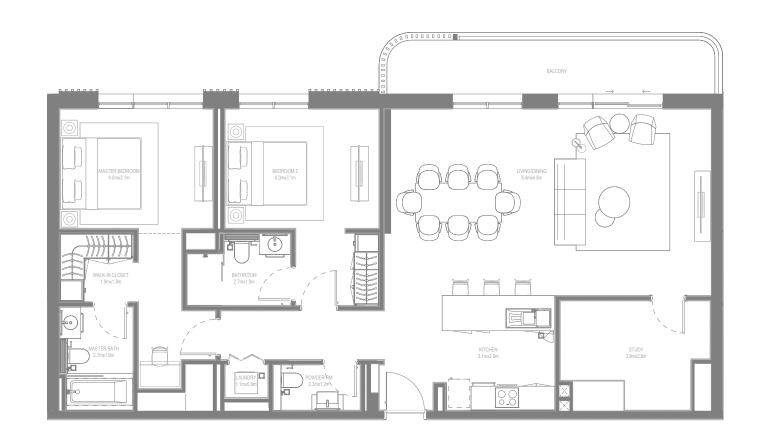

## 1 BEDROOM - TYPICAL

2 BEDROOM TYPE 1 2 BEDROOM TYPE 2

2 BEDROOM TYPE 3 2 BEDROOM TYPE 4

3 BEDROOM TYPE 1 3 BEDROOM TYPE 2

1 BEDROOM - TYPICAL

2 BEDROOM TYPE 1 2 BEDROOM TYPE 2

2 BEDROOM TYPE 3 2 BEDROOM TYPE 4

3 BEDROOM TYPE 1 3 BEDROOM TYPE 2