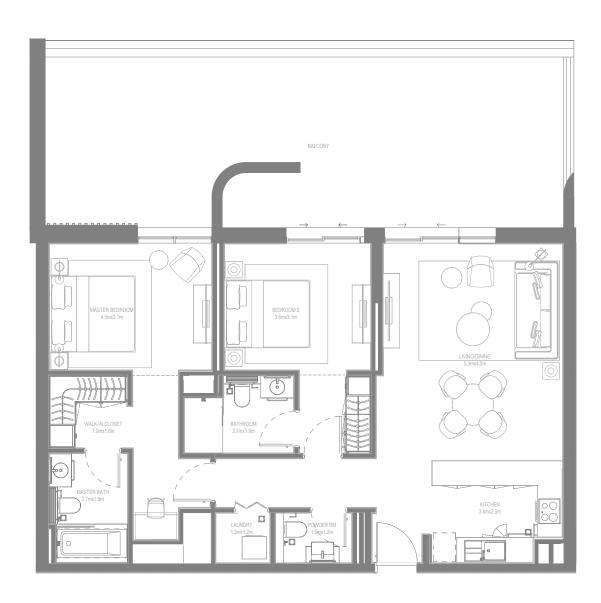

## 1 BEDROOM - TYPICAL

2 BEDROOM TYPE 1 2 BEDROOM TYPE 2

2 BEDROOM TYPE 3 2 BEDROOM TYPE 4

3 BEDROOM TYPE 1 3 BEDROOM TYPE 2

1 BEDROOM - TYPICAL

2 BEDROOM TYPE 1 2 BEDROOM TYPE 2

2 BEDROOM TYPE 3 2 BEDROOM TYPE 4

3 BEDROOM TYPE 1 3 BEDROOM TYPE 2