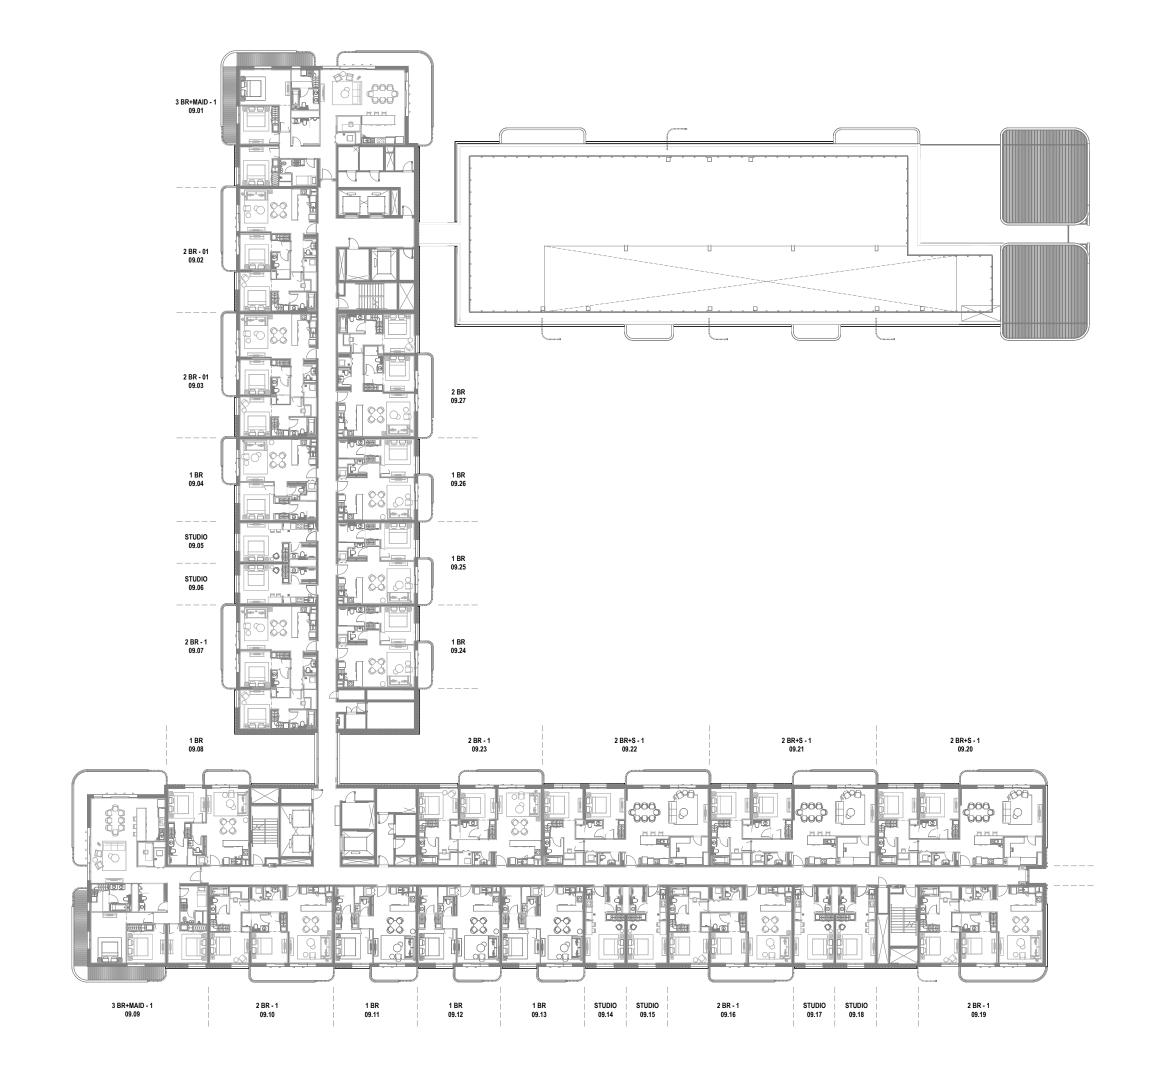

STUDIO - TYPICAL

## 1 BEDROOM - TYPICAL

2 BEDROOM TYPE 1 2 BEDROOM TYPE 2

2 BEDROOM TYPE 3 2 BEDROOM TYPE 4

3 BEDROOM TYPE 1 3 BEDROOM TYPE 2

1 BEDROOM - TYPICAL

2 BEDROOM TYPE 1 2 BEDROOM TYPE 2

2 BEDROOM TYPE 3 2 BEDROOM TYPE 4

3 BEDROOM TYPE 1 3 BEDROOM TYPE 2