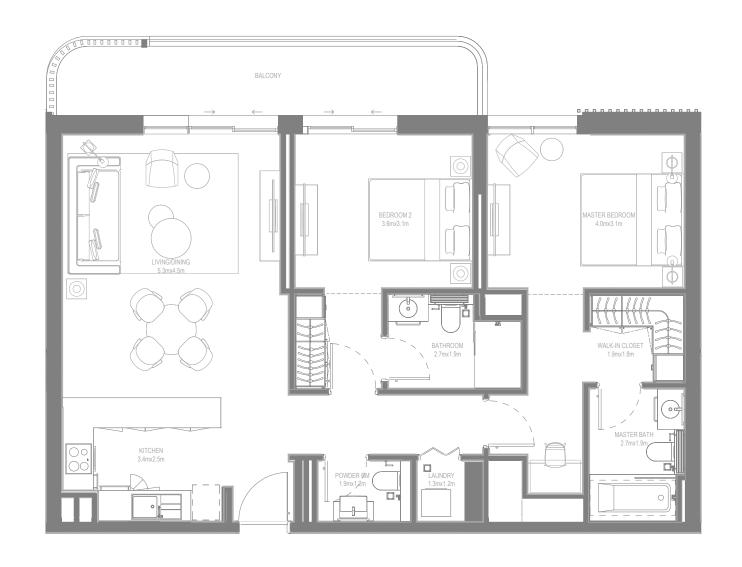

## 1 BEDROOM - TYPICAL

2 BEDROOM TYPE 1 2 BEDROOM TYPE 2

2 BEDROOM TYPE 3 2 BEDROOM TYPE 4

3 BEDROOM TYPE 1 3 BEDROOM TYPE 2

1 BEDROOM - TYPICAL

2 BEDROOM TYPE 1 2 BEDROOM TYPE 2

2 BEDROOM TYPE 3 2 BEDROOM TYPE 4

3 BEDROOM TYPE 1 3 BEDROOM TYPE 2