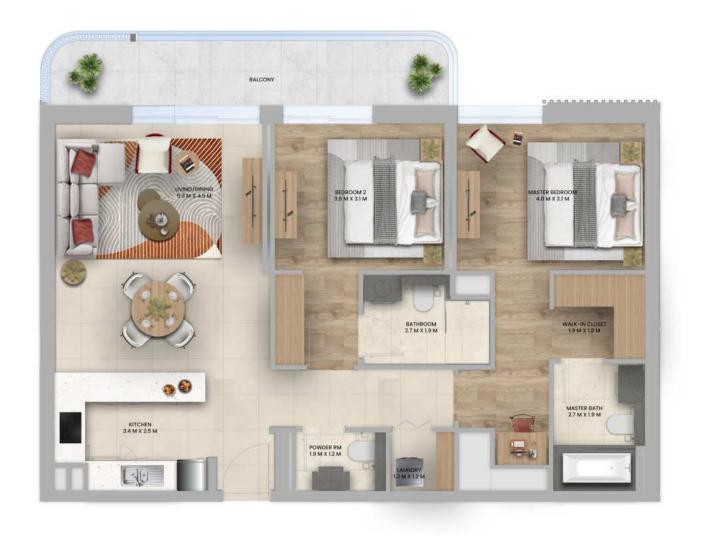

## 1 BEDROOM - TYPICAL

2 BEDROOM TYPE 1 2 BEDROOM TYPE 2

2 BEDROOM TYPE 3 2 BEDROOM TYPE 4

3 BEDROOM TYPE 1 3 BEDROOM TYPE 2

1 BEDROOM - TYPICAL

2 BEDROOM TYPE 1 2 BEDROOM TYPE 2

2 BEDROOM TYPE 3 2 BEDROOM TYPE 4