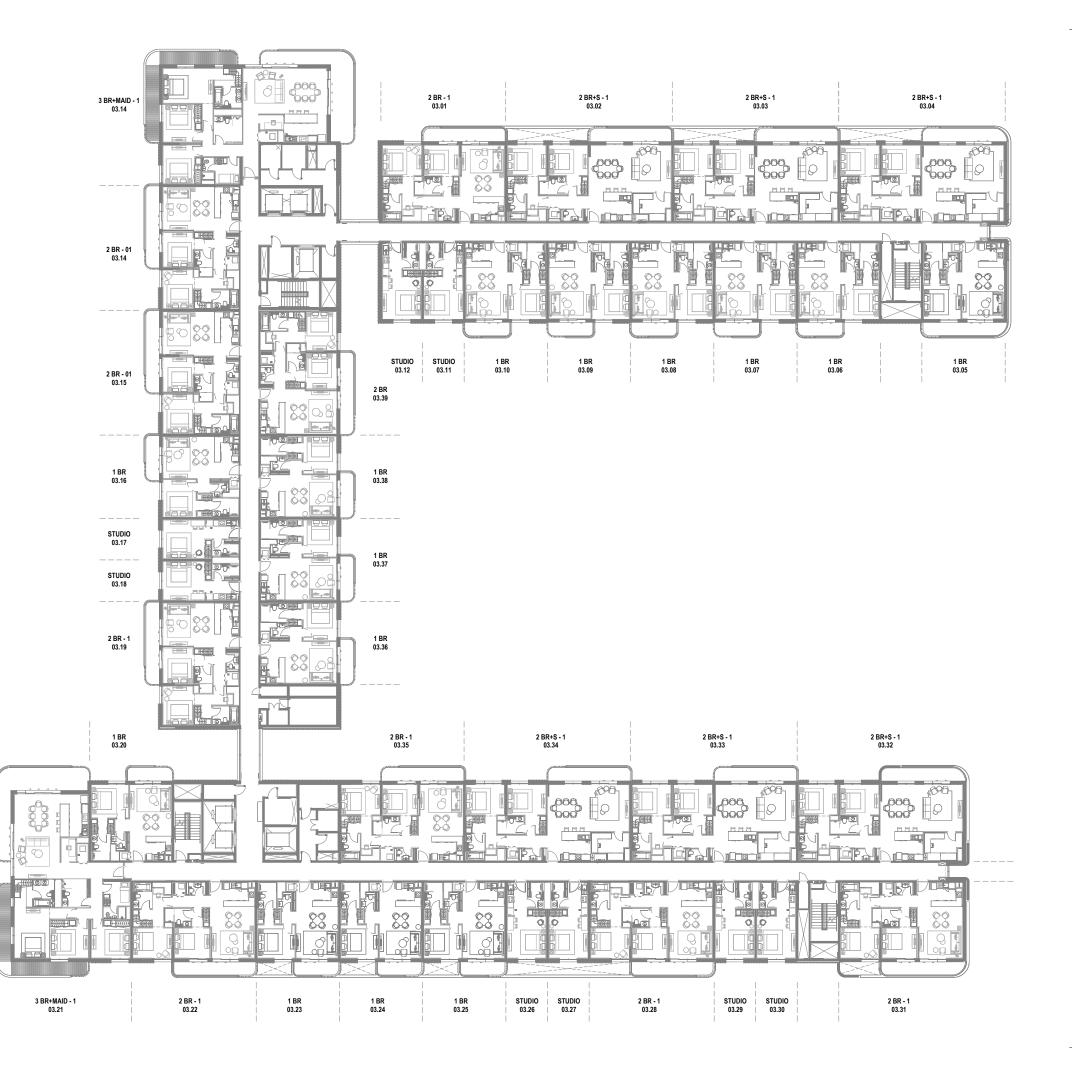

## 1 BEDROOM - TYPICAL

2 BEDROOM TYPE 1 2 BEDROOM TYPE 2

2 BEDROOM TYPE 3 2 BEDROOM TYPE 4

3 BEDROOM TYPE 1 3 BEDROOM TYPE 2

1 BEDROOM - TYPICAL

2 BEDROOM TYPE 1 2 BEDROOM TYPE 2

2 BEDROOM TYPE 3 2 BEDROOM TYPE 4

3 BEDROOM TYPE 1 3 BEDROOM TYPE 2