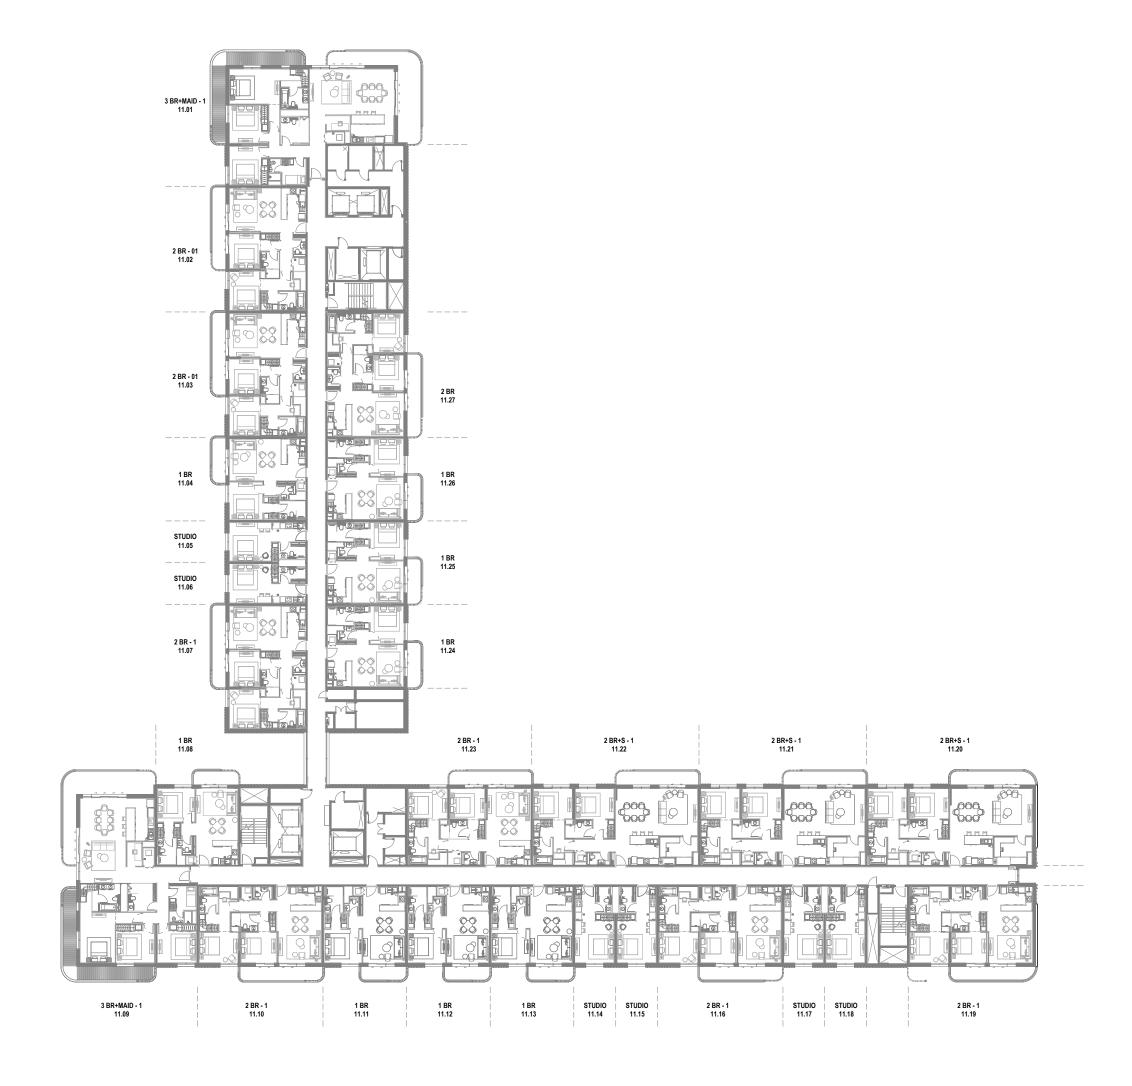

STUDIO - TYPICAL

## 1 BEDROOM - TYPICAL

2 BEDROOM TYPE 1 2 BEDROOM TYPE 2

2 BEDROOM TYPE 3 2 BEDROOM TYPE 4

3 BEDROOM TYPE 1 3 BEDROOM TYPE 2

1 BEDROOM - TYPICAL

2 BEDROOM TYPE 1 2 BEDROOM TYPE 2

2 BEDROOM TYPE 3 2 BEDROOM TYPE 4

3 BEDROOM TYPE 1 3 BEDROOM TYPE 2