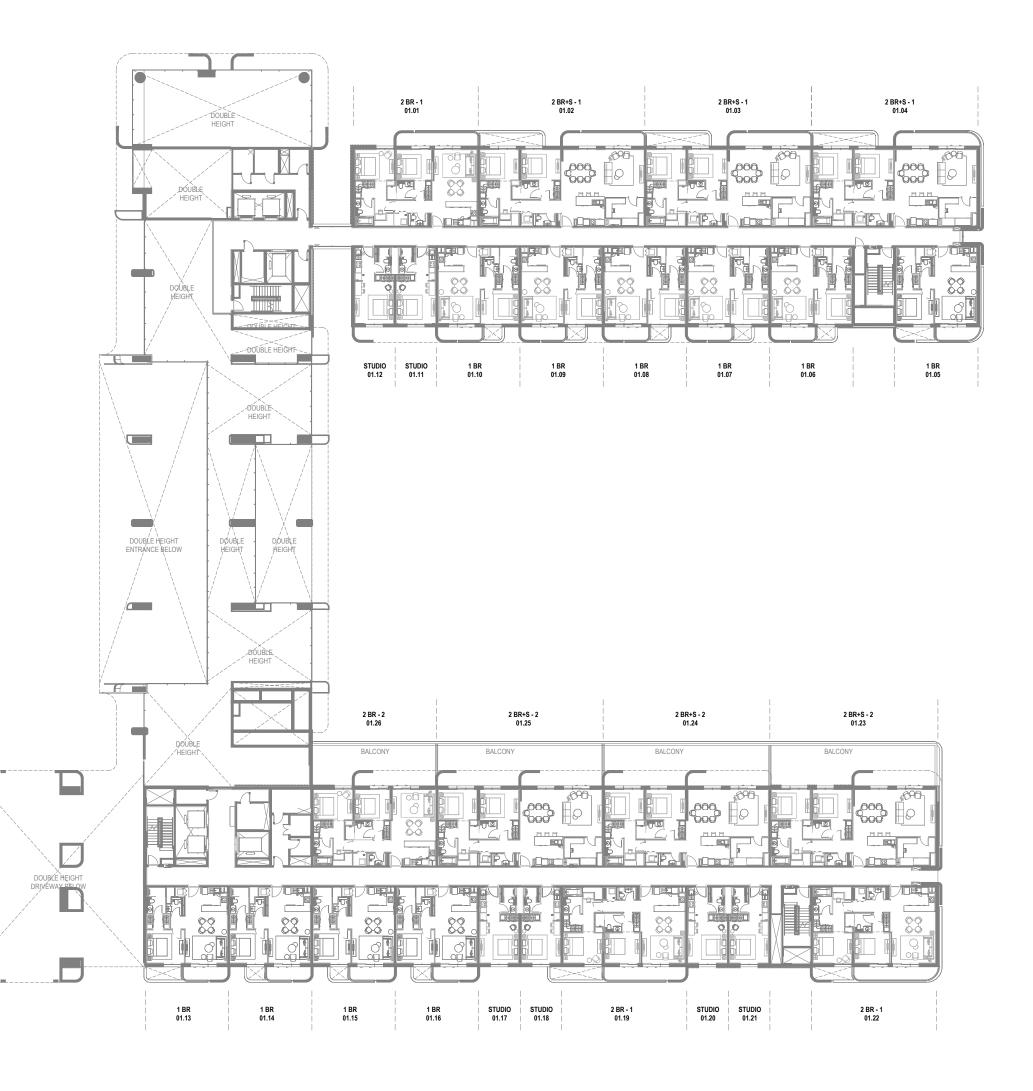

## 1 BEDROOM - TYPICAL

2 BEDROOM TYPE 1 2 BEDROOM TYPE 2

2 BEDROOM TYPE 3 2 BEDROOM TYPE 4

3 BEDROOM TYPE 1 3 BEDROOM TYPE 2

1 BEDROOM - TYPICAL

2 BEDROOM TYPE 1 2 BEDROOM TYPE 2

2 BEDROOM TYPE 3 2 BEDROOM TYPE 4

3 BEDROOM TYPE 1 3 BEDROOM TYPE 2