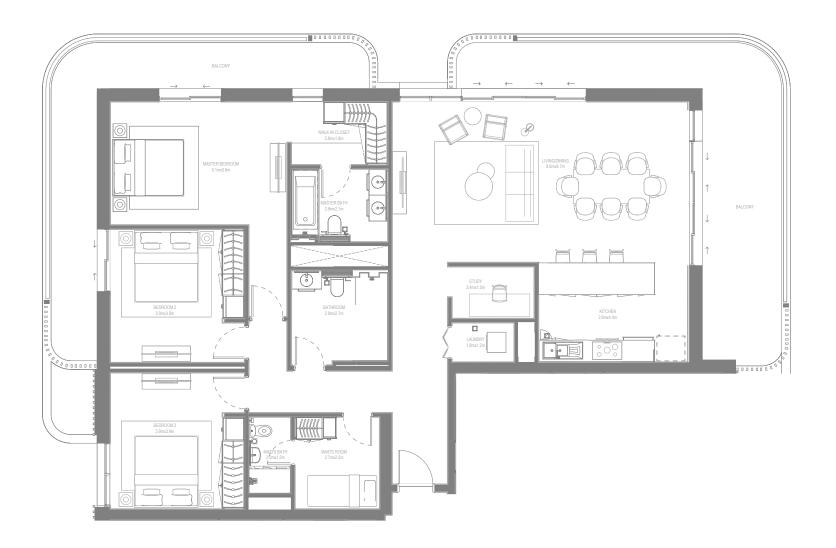

## 1 BEDROOM - TYPICAL

2 BEDROOM TYPE 1 2 BEDROOM TYPE 2

2 BEDROOM TYPE 3 2 BEDROOM TYPE 4

3 BEDROOM TYPE 1 3 BEDROOM TYPE 2

1 BEDROOM - TYPICAL

2 BEDROOM TYPE 1 2 BEDROOM TYPE 2

2 BEDROOM TYPE 3 2 BEDROOM TYPE 4

3 BEDROOM TYPE 1 3 BEDROOM TYPE 2