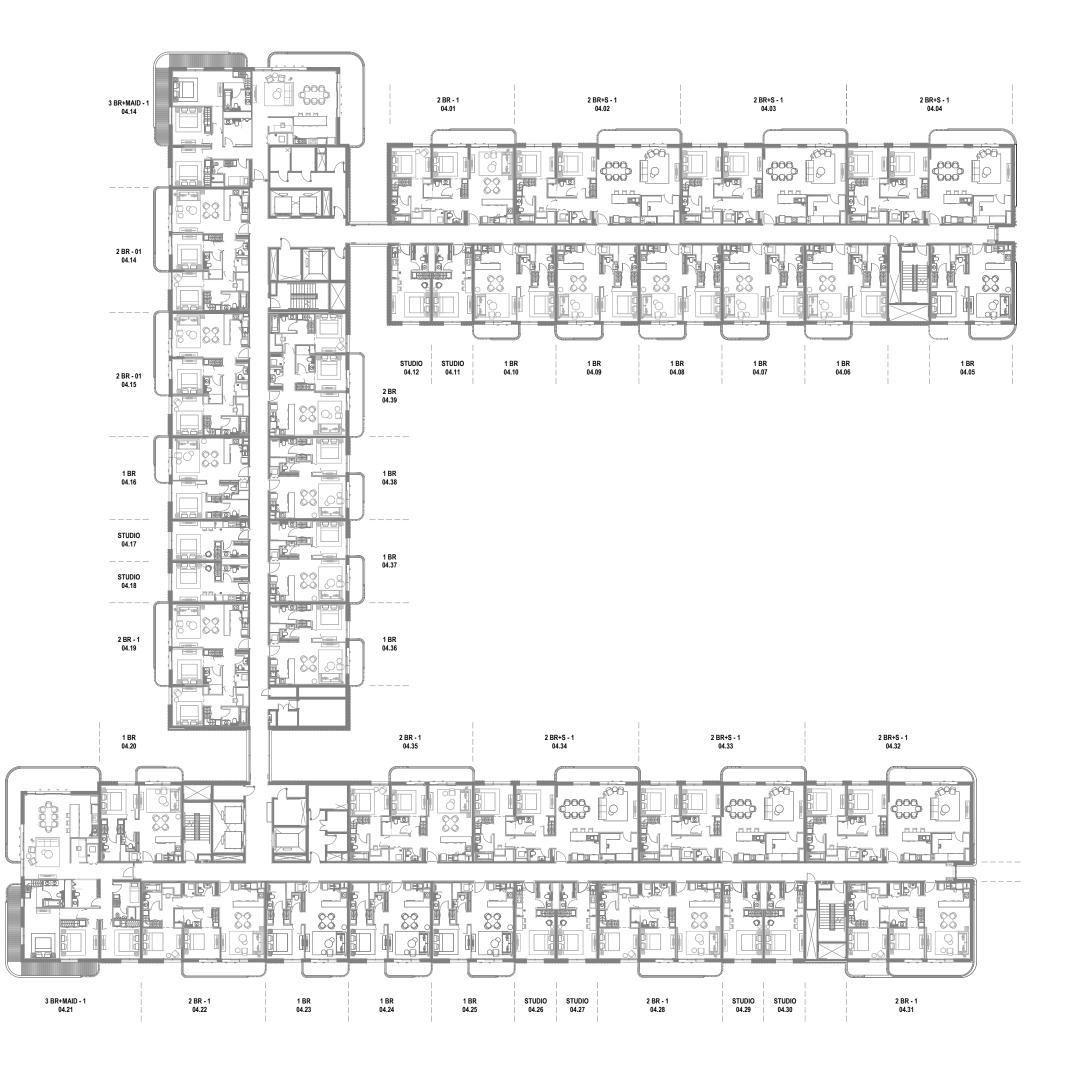

## 1 BEDROOM - TYPICAL

2 BEDROOM TYPE 1 2 BEDROOM TYPE 2

2 BEDROOM TYPE 3 2 BEDROOM TYPE 4

3 BEDROOM TYPE 1 3 BEDROOM TYPE 2

1 BEDROOM - TYPICAL

2 BEDROOM TYPE 1 2 BEDROOM TYPE 2

2 BEDROOM TYPE 3 2 BEDROOM TYPE 4

3 BEDROOM TYPE 1 3 BEDROOM TYPE 2