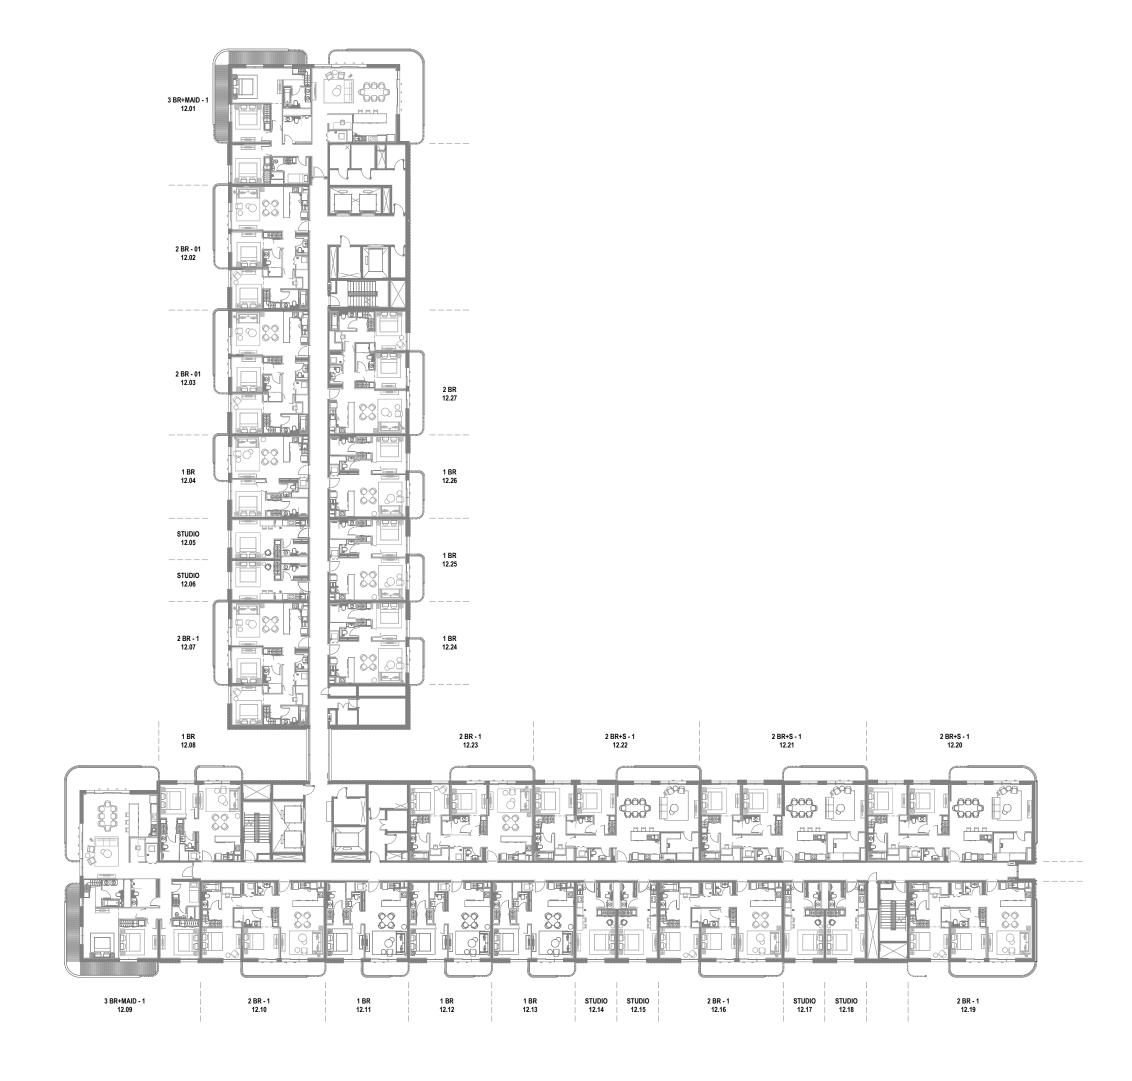

STUDIO - TYPICAL

## 1 BEDROOM - TYPICAL

2 BEDROOM TYPE 1 2 BEDROOM TYPE 2

2 BEDROOM TYPE 3 2 BEDROOM TYPE 4

3 BEDROOM TYPE 1 3 BEDROOM TYPE 2

1 BEDROOM - TYPICAL

2 BEDROOM TYPE 1 2 BEDROOM TYPE 2

2 BEDROOM TYPE 3 2 BEDROOM TYPE 4

3 BEDROOM TYPE 1 3 BEDROOM TYPE 2