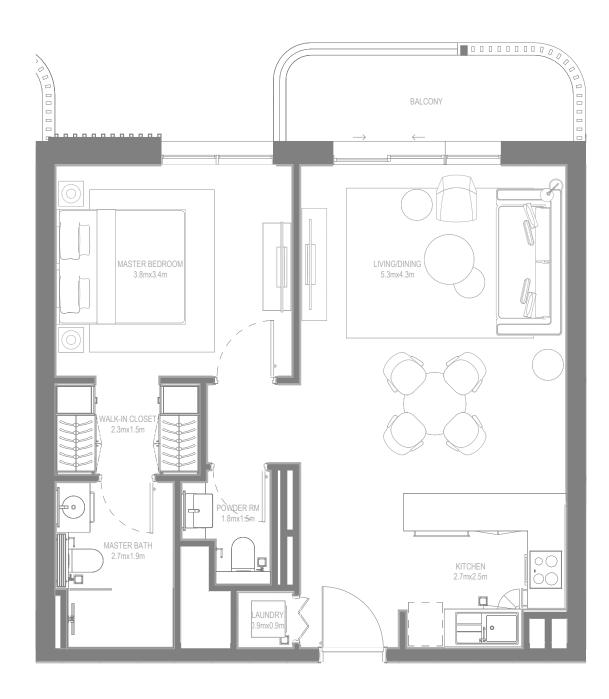

## 1 BEDROOM - TYPICAL

2 BEDROOM TYPE 1 2 BEDROOM TYPE 2

2 BEDROOM TYPE 3 2 BEDROOM TYPE 4

3 BEDROOM TYPE 1 3 BEDROOM TYPE 2

1 BEDROOM - TYPICAL

2 BEDROOM TYPE 1 2 BEDROOM TYPE 2

2 BEDROOM TYPE 3 2 BEDROOM TYPE 4