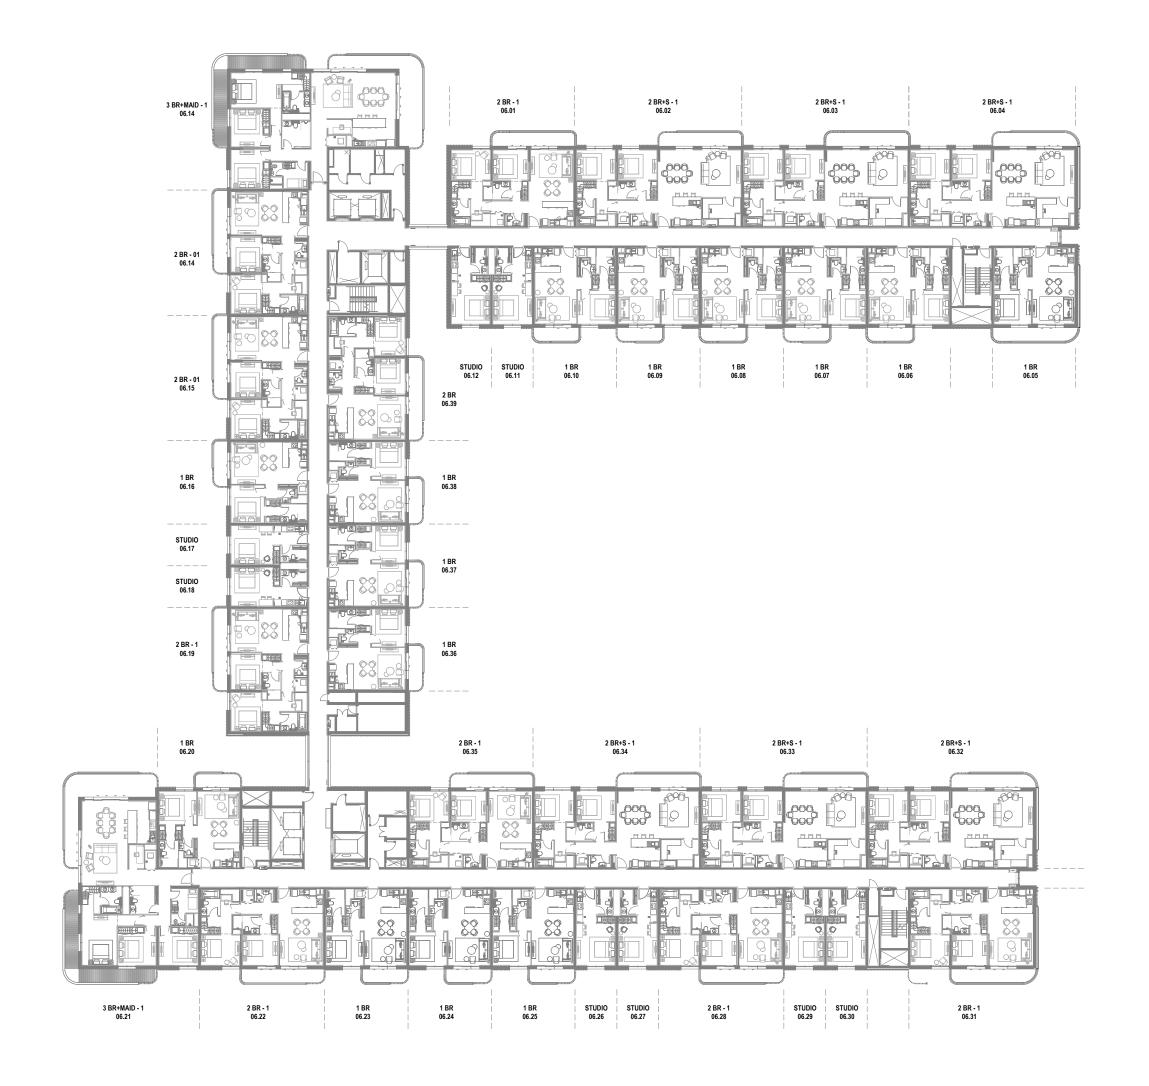

## 1 BEDROOM - TYPICAL

2 BEDROOM TYPE 1 2 BEDROOM TYPE 2

2 BEDROOM TYPE 3 2 BEDROOM TYPE 4

3 BEDROOM TYPE 1 3 BEDROOM TYPE 2

1 BEDROOM - TYPICAL

2 BEDROOM TYPE 1 2 BEDROOM TYPE 2

2 BEDROOM TYPE 3 2 BEDROOM TYPE 4

3 BEDROOM TYPE 1 3 BEDROOM TYPE 2