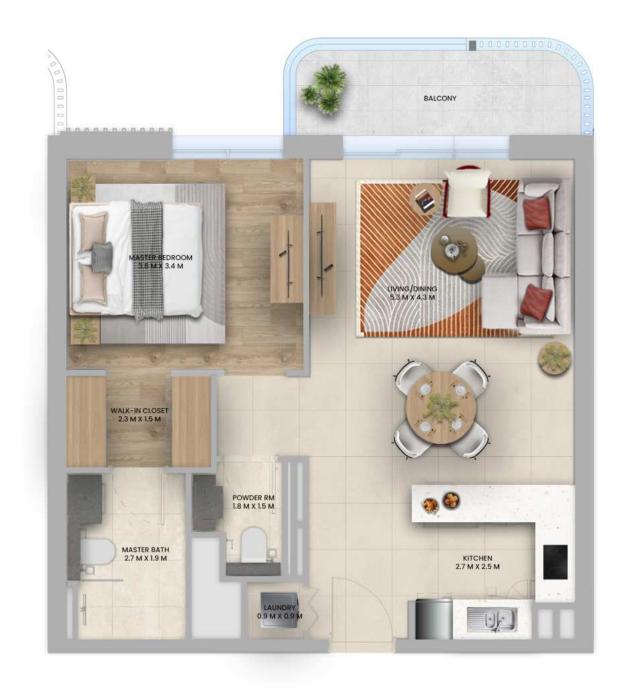

## 1 BEDROOM - TYPICAL

2 BEDROOM TYPE 1 2 BEDROOM TYPE 2

2 BEDROOM TYPE 3 2 BEDROOM TYPE 4

3 BEDROOM TYPE 1 3 BEDROOM TYPE 2

1 BEDROOM - TYPICAL

2 BEDROOM TYPE 1 2 BEDROOM TYPE 2

2 BEDROOM TYPE 3 2 BEDROOM TYPE 4