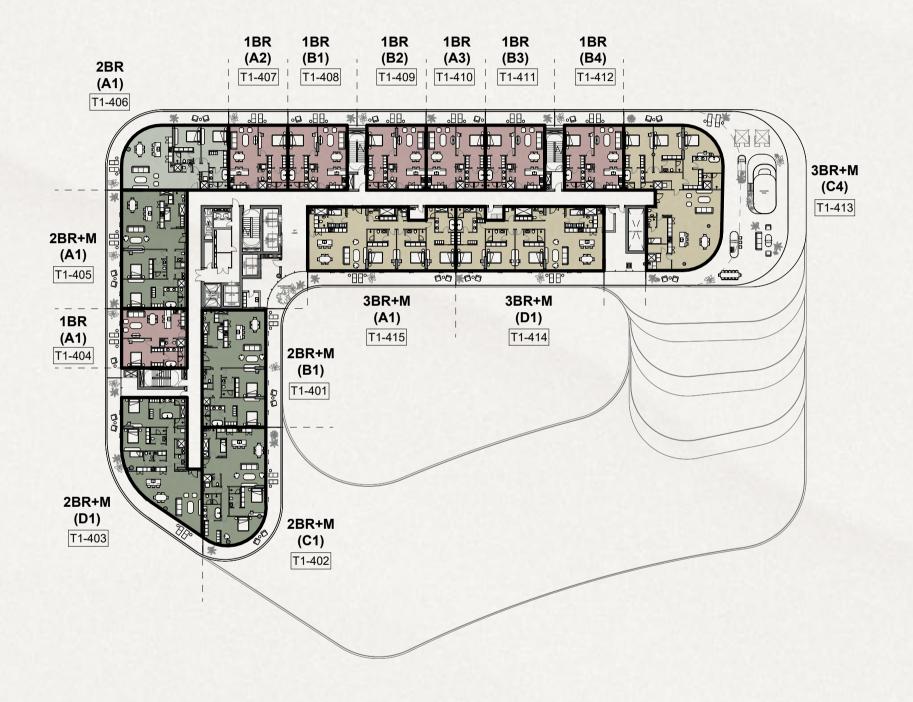

### Floor plates

Perfection in detail

#### Level 1 Plan

#### TOWER 1

# 1BED 3 BED + MAID 2 BED 3 BED + MAID + STUDY 2 BED + MAID 4 BED + MAID 3 BED PENTHOUSE