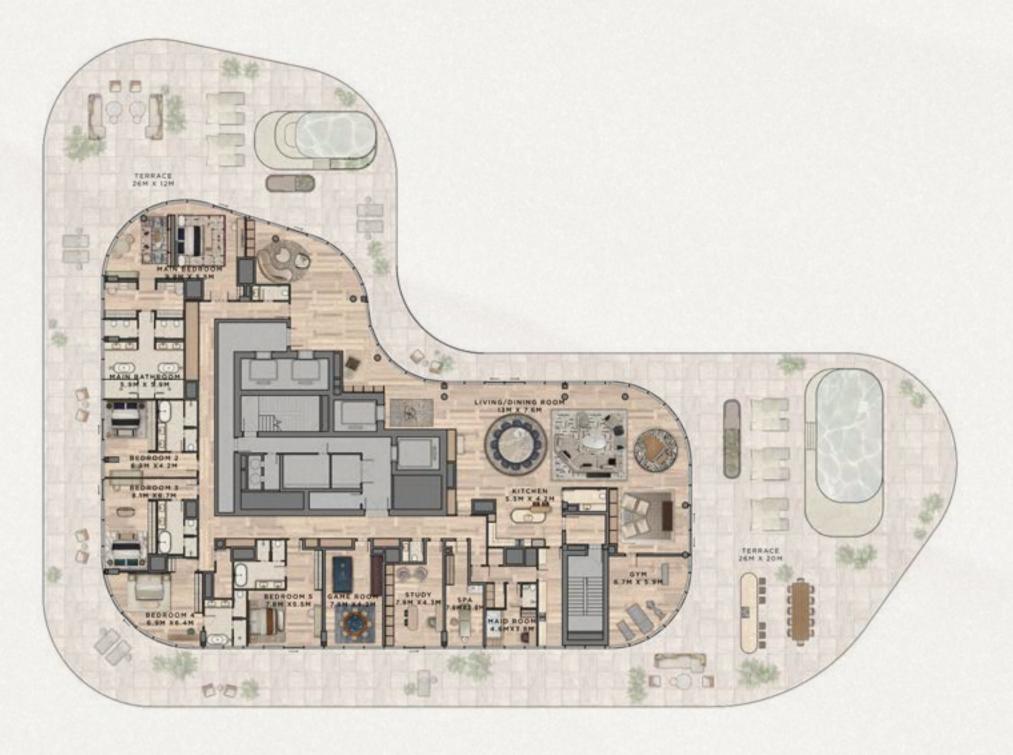

### Floor plans

Every detail is refined

### Exceptional residences

Choose from a collection of 1 to 4-bedroom residences and 5-bedroom penthouses with panoramic views of Saadiyat's cultural landmarks and endless azure waters. Designed with open layouts and refined details, each space invites the natural world inside, creating an intuitive flow that enriches your living experience.