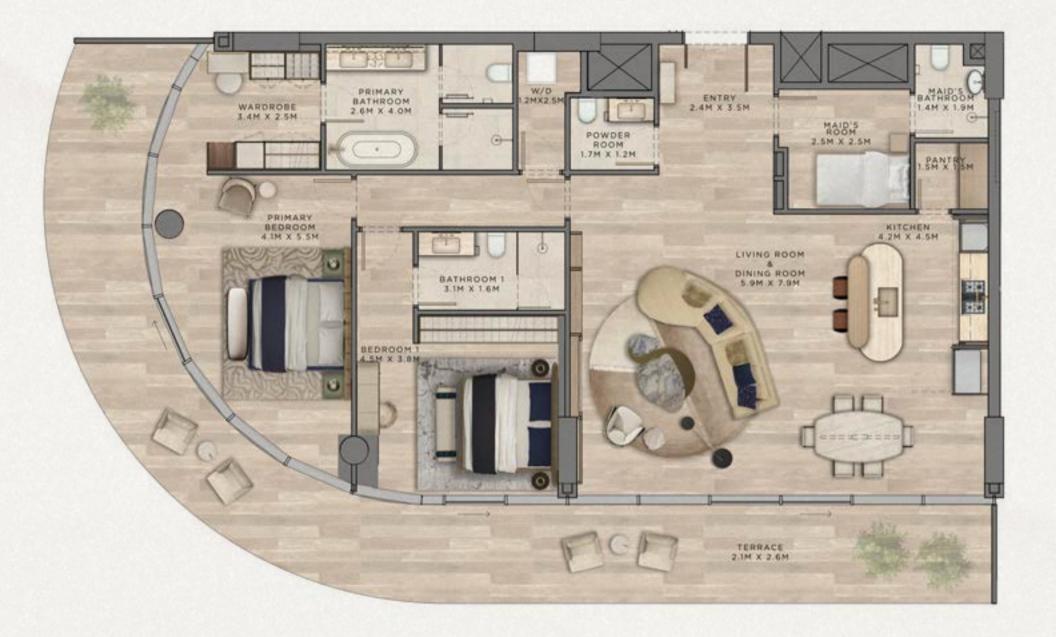

# 3-Bedroom Residences with Maid's Room

#### Average GFA (including balcony) 249sqm