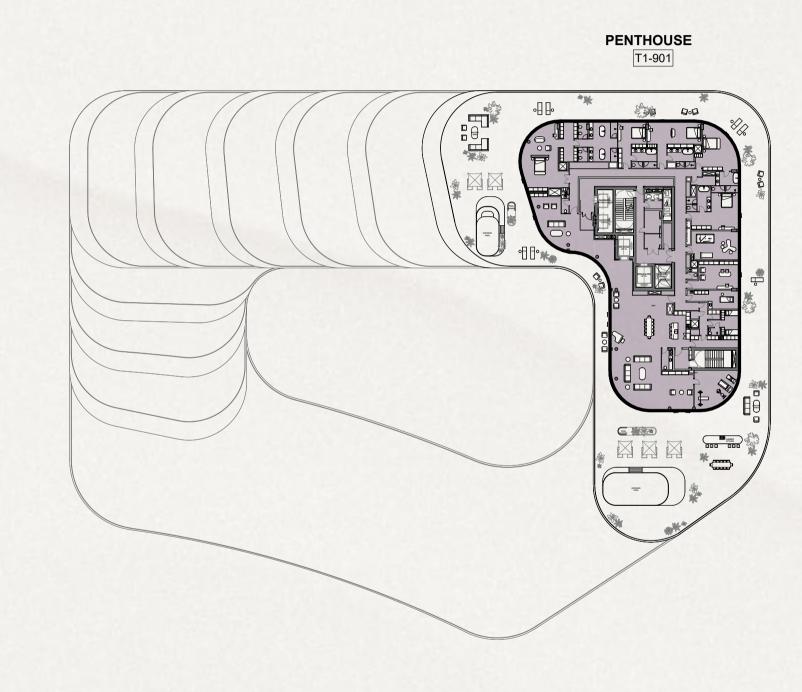

### 5-Bedroom Penthouse with Maid's Room and Pool

#### Average GFA (including balcony) 2026sqm

Disclaimer: This plan is reproduced for illustrative purposes as an example of a typical layout and Aldar makes no representation of warranty in relation to any of the information shown. Pool shown on the top is not part of the standard unit offering. Installation is at the owner's discretion.