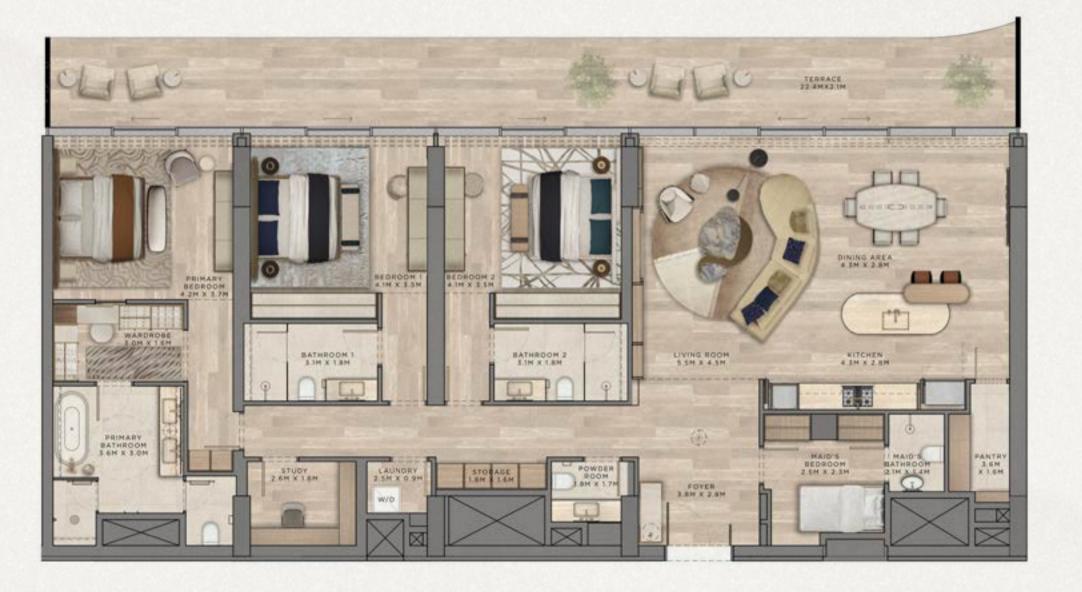

# 3-Bedroom Corner Residences with Maid's Room and Pool

#### Average GFA (including balcony) 576sqm