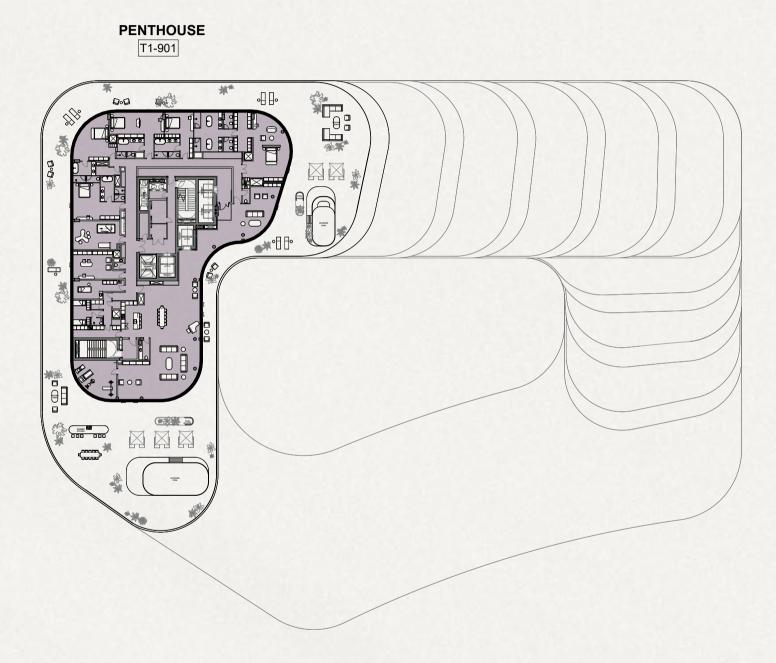

### 5-Bedroom Penthouse with Maid's Room and Pool

#### Average GFA (including balcony) 2026sqm



Disclaimer: This plan is reproduced for illustrative purposes as an example of a typical layout and Aldar makes no representation of warranty in relation to any of the information shown. Pool shown on the top is not part of the standard unit offering. Installation is at the owner's discretion.



### Floor plates

Perfection in detail

#### Level 1 Plan

#### TOWER 1





#### Level 2 Plan





#### Level 3 Plan

#### TOWER 1





#### Level 4 Plan





#### Level 5 Plan

#### TOWER 1





#### Level 6 Plan





#### Level 7 Plan

#### TOWER 1



# 1BED 3 BED + MAID 2 BED 3 BED + MAID + STUDY 2 BED + MAID 4 BED + MAID 3 BED PENTHOUSE

#### Level 8 Plan





#### Level 9 Plan

#### TOWER 1



#### 1BED

BED 3 BED + MAID

2 BED

2 BED + MAID

3 BED

PENTHOUSE

4 BED + MAID

3 BED + MAID + STUDY

#### Level 1 Plan

#### TOWER 2



1 BED

2 BED

3 BED

2 BED + MAID

3 BED + MAID

4 BED + MAID

PENTHOUSE

3 BED + MAID + STUDY

#### Level 2 Plan

#### TOWER 2





#### Level 3 Plan





#### Level 4 Plan

#### TOWER 2





#### Level 5 Plan





#### Level 6 Plan

#### TOWER 2





#### Level 7 Plan





#### Level 8 Plan

#### TOWER 2



# 1 BED 3 BED + MAID 2 BED 3 BED + MAID + STUDY 2 BED 4 BED + MAID 3 BED PENTHOUSE

#### Level 9 Plan







### Mindful living

Sustainability at Mandarin Oriental Residences is seamlessly integrated into every element of design. With a commitment to eco-friendly materials, energy-efficient systems, and sustainable practices, future generations