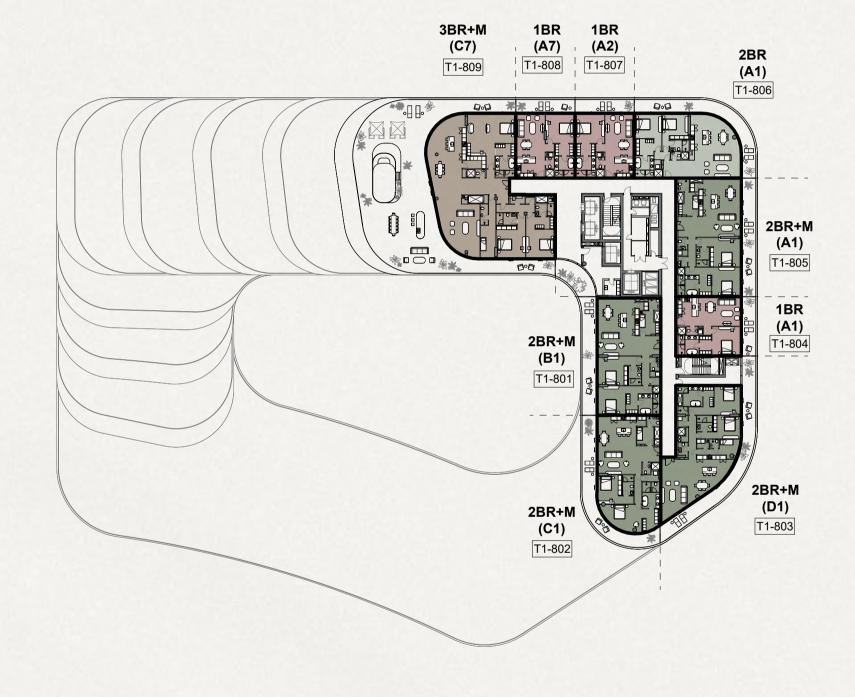

#### TOWER 2

1 BED

2 BED

3 BED

2 BED + MAID

3 BED + MAID

4 BED + MAID

PENTHOUSE

#### TOWER 2

# 1 BED 3 BED + MAID 2 BED 3 BED + MAID + STUDY 2 BED 4 BED + MAID 3 BED PENTHOUSE