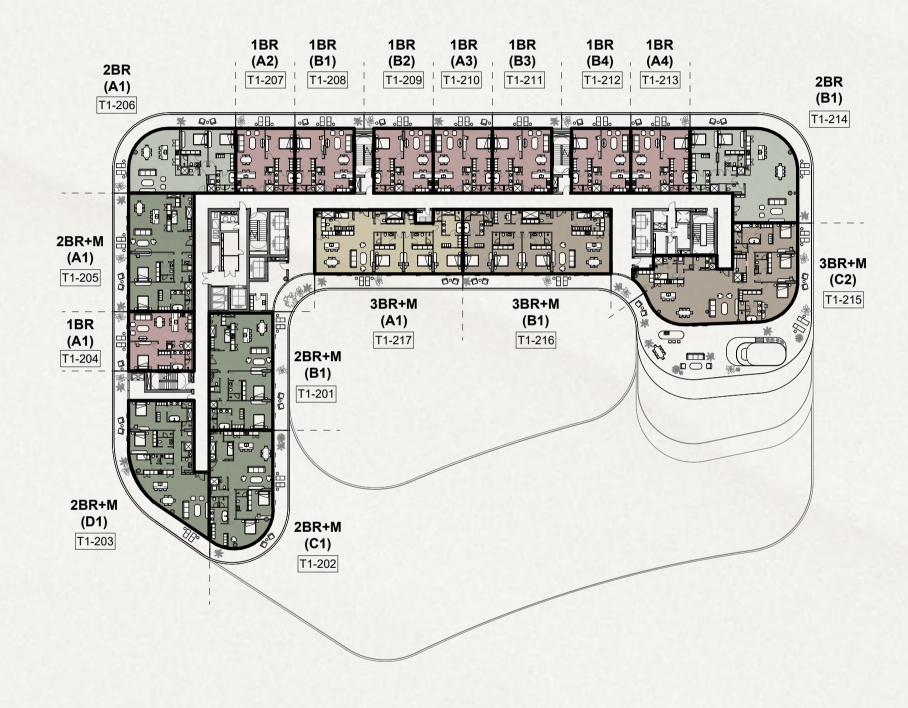

215sqm



# 3-Bedroom Residences with Maid's Room

#### Average GFA (including balcony) 249sqm



# 3-Bedroom Corner Residences with Maid's Room and Pool

#### Average GFA (including balcony) 576sqm



# 4-Bedroom Corner Residences with Maid's Room and Pool

#### Average GFA (including balcony) 644sqm



### 5-Bedroom Penthouse with Maid's Room and Pool

#### Average GFA (including balcony) 2026sqm



Disclaimer: This plan is reproduced for illustrative purposes as an example of a typical layout and Aldar makes no representation of warranty in relation to any of the information shown. Pool shown on the top is not part of the standard unit offering. Installation is at the owner's discretion.



### Floor plates

Perfection in detail

#### Level 1 Plan

#### TOWER 1





#### Level 2 Plan





#### Level 3 Plan

#### TOWER 1





#### Level 4 Plan





#### Level 5 Plan

#### TOWER 1





#### Level 6 Plan





#### Level 7 Plan

#### TOWER 1



# 1BED 3 BED + MAID 2 BED 3 BED + MAID + STUDY 2 BED + MAID 4 BED + MAID 3 BED PENTHOUSE

#### Level 8 Plan





#### Level 9 Plan

#### TOWER 1



#### 1BED

BED 3 BED + MAID

2 BED

2 BED + MAID

3 BED

PENTHOUSE

4 BED + MAID

3 BED + MAID + STUDY

#### Level 1 Plan

#### TOWER 2



1 BED

2 BED

3 BED

2 BED + MAID

3 BED + MAID

4 BED + MAID

PENTHOUSE

3 BED + MAID + STUDY

#### Level 2 Plan

#### TOWER 2





#### Level 3 Plan





#### Level 4 Plan

#### TOWER 2





#### Level 5 Plan





#### Level 6 Plan

#### TOWER 2





#### Level 7 Plan





#### Level 8 Plan

#### TOWER 2



# 1 BED 3 BED + MAID 2 BED 3 BED + MAID + S