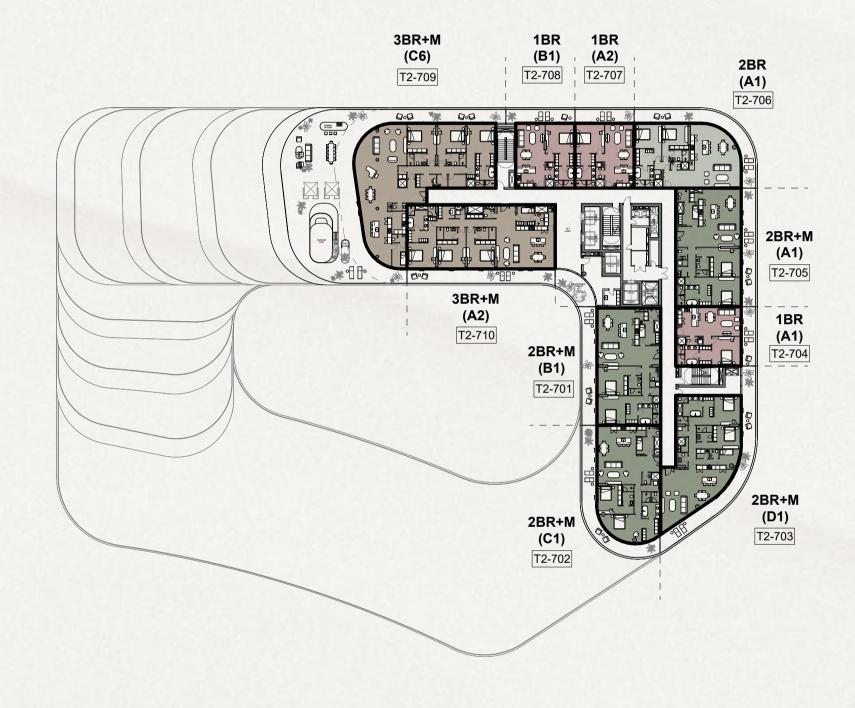

#### TOWER 1

# 1BED 3 BED + MAID 2 BED 3 BED + MAID + STUDY 2 BED + MAID 4 BED + MAID 3 BED PENTHOUSE