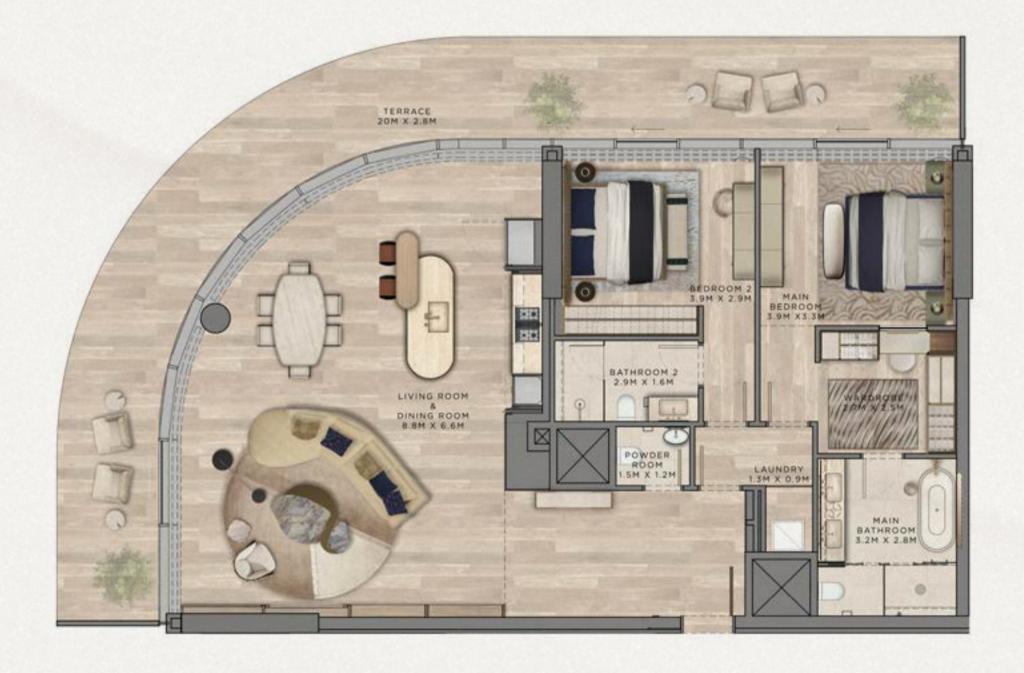

### 5-Bedroom Penthouse with Maid's Room and Pool

#### Average GFA (including balcony) 2026sqm

Disclaimer: This plan is reproduced for illustrative purposes as an example of a typical layout and Aldar makes no representation of warranty in relation to any of the information shown. Pool shown on the top is not part of the standard unit offering. Installation is at the owner's discretion.