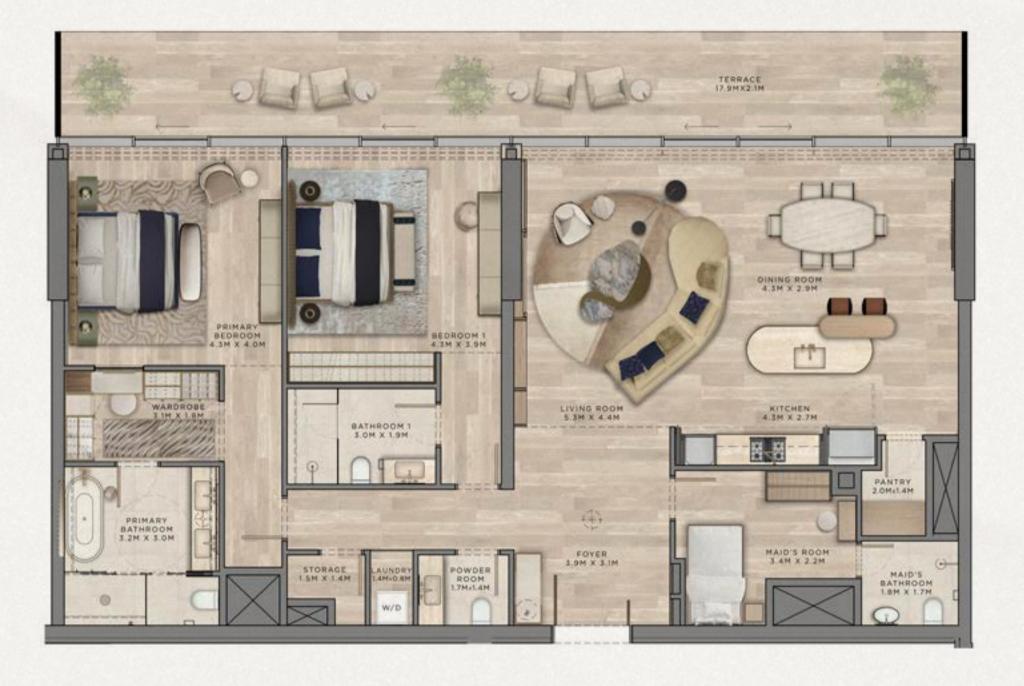

# 3-Bedroom Residences with Maid's Room

#### Average GFA (including balcony) 249sqm