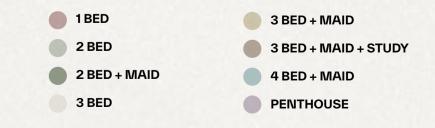

### Floor plates

Perfection in detail

#### Level 8 Plan

#### TOWER 1

#### 1BED

BED 3 BED + MAID

2 BED

2 BED + MAID

3 BED

PENTHOUSE

4 BED + MAID

3 BED + MAID + STUDY