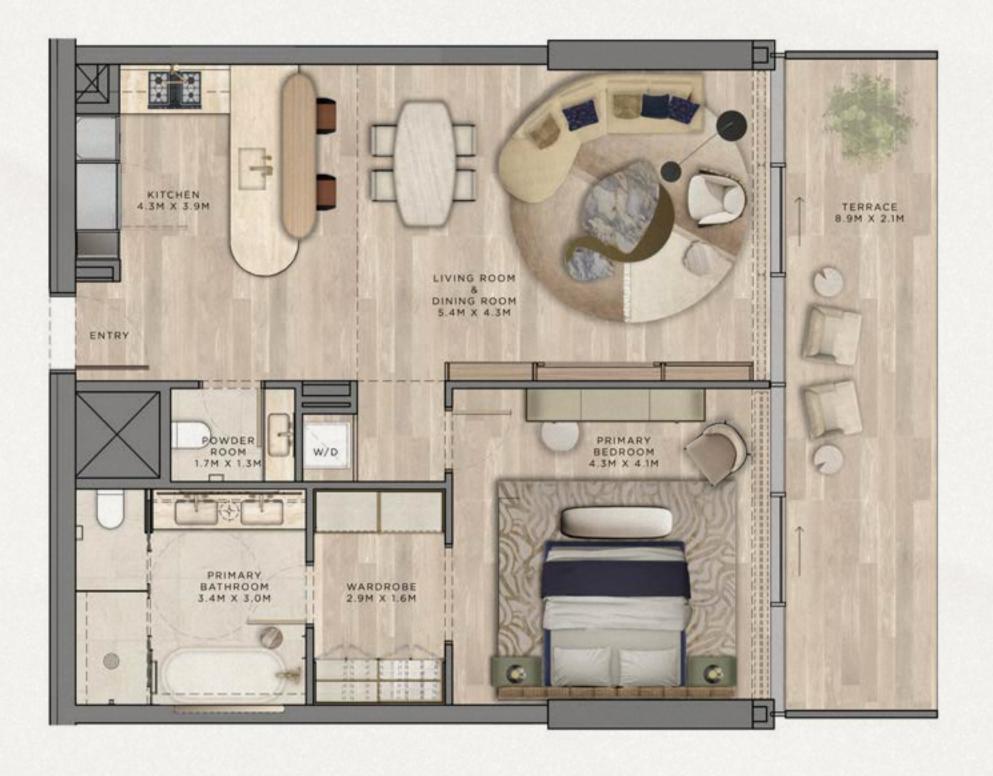

e shelf Wood veneer



General bedroom floor
Engineered wood



Pantry counter & splash Engineered stone



Kitchen & bathroom counter Natural marble



Bathroom tub, wall & floor Natural stones



Bathroom feature wall Natural stone



## Living spaces that inspire

Where timeless style meets contemporary living.

## Culinary masterpieces

Kitchens designed for both grand entertaining and intimate moments.





## Sanctuary of dreams

Primary suites that redefine the art of rest and rejuvenation.

# Bespoke bathrooms Where elegance meets wellness in perfect harmony.





My afternoons at the spa have become cherished rituals. It's my moment of peace as I emerge rejuvenated.



### Floor plans

Every detail is refined

### 1-Bedroom Residences

#### Average GFA (including balcony) 103sqm



# 2-Bedroom Residences with Maid's Room

#### Average GFA (including balcony) 215sqm



### 2-Bedroom Corner Residences

#### Average GFA (including balcony) 204sqm



# 2-Bedroom Corner Residences with Maid's Room

#### Average GFA (including balcony) 215sqm



# 3-Bedroom Residences with Maid's Room

#### Average GFA (including balcony) 249sqm



# 3-Bedroom Corner Residences with Maid's Room and Pool

#### Average GFA (including balcony) 576sqm



# 4-Bedroom Corner Residences with Maid's Room and Pool

#### Average GFA (including balcony) 644sqm



### 5-Bedroom Penthouse with Maid's Room and Pool

#### Average GFA (including balcony) 2026sqm



Disclaimer: This plan is reproduced for illustrative purposes as an example of a typical layout and Aldar makes no representation of warrant