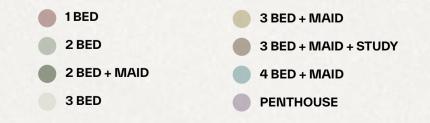

### 5-Bedroom Penthouse with Maid's Room and Pool

#### Average GFA (including balcony) 2026sqm

Disclaimer: This plan is reproduced for illustrative purposes as an example of a typical layout and Aldar makes no representation of warranty in relation to any of the information shown. Pool shown on the top is not part of the standard unit offering. Installation is at the owner's discretion.