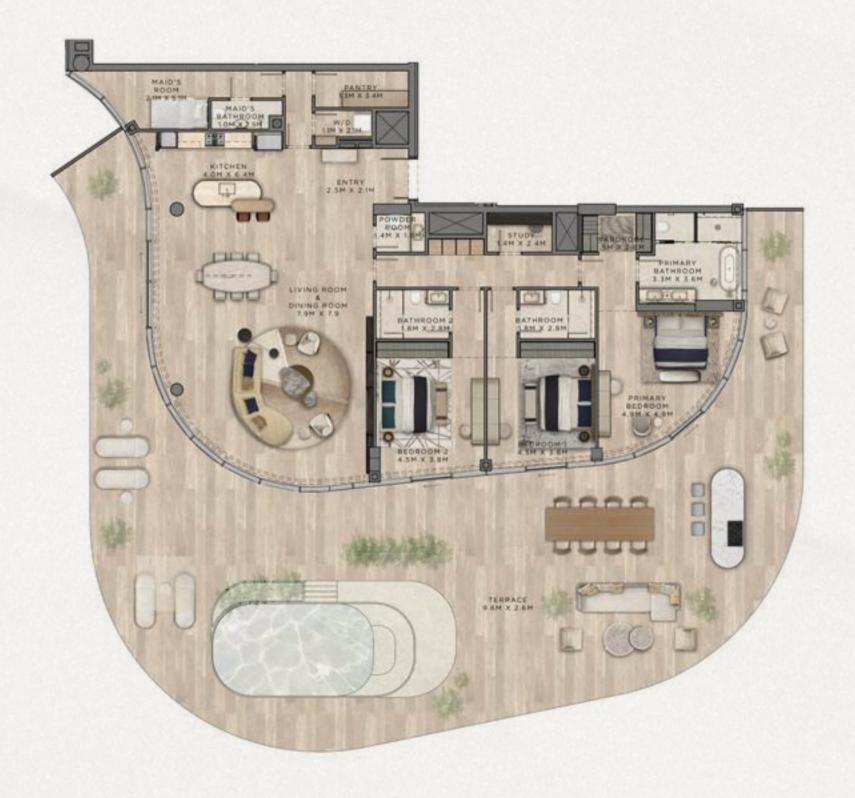

# 4-Bedroom Corner Residences with Maid's Room and Pool

#### Average GFA (including balcony) 644sqm