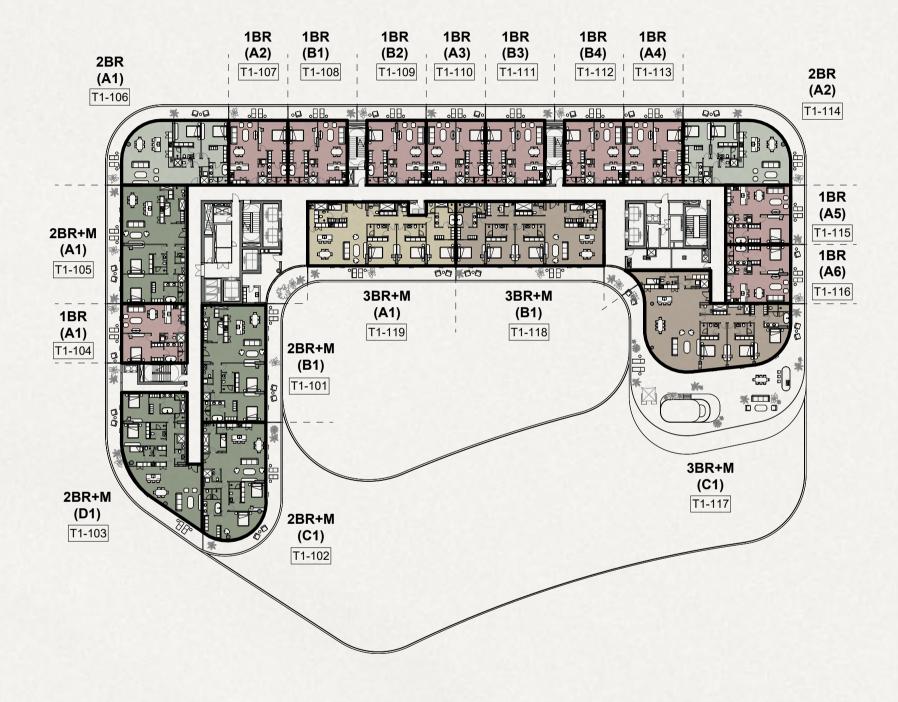

GFA (including balcony) 215sqm



# 3-Bedroom Residences with Maid's Room

#### Average GFA (including balcony) 249sqm



# 3-Bedroom Corner Residences with Maid's Room and Pool

#### Average GFA (including balcony) 576sqm



# 4-Bedroom Corner Residences with Maid's Room and Pool

#### Average GFA (including balcony) 644sqm



### 5-Bedroom Penthouse with Maid's Room and Pool

#### Average GFA (including balcony) 2026sqm



Disclaimer: This plan is reproduced for illustrative purposes as an example of a typical layout and Aldar makes no representation of warranty in relation to any of the information shown. Pool shown on the top is not part of the standard unit offering. Installation is at the owner's discretion.



### Floor plates

Perfection in detail

#### Level 1 Plan

#### TOWER 1





#### Level 2 Plan





#### Level 3 Plan

#### TOWER 1





#### Level 4 Plan





#### Level 5 Plan

#### TOWER 1





#### Level 6 Plan





#### Level 7 Plan

#### TOWER 1



# 1BED 3 BED + MAID 2 BED 3 BED + MAID + STUDY 2 BED + MAID 4 BED + MAID 3 BED PENTHOUSE

#### Level 8 Plan





#### Level 9 Plan

#### TOWER 1



#### 1BED

BED 3 BED + MAID

2 BED

2 BED + MAID

3 BED

PENTHOUSE

4 BED + MAID

3 BED + MAID + STUDY

#### Level 1 Plan

#### TOWER 2



1 BED

2 BED

3 BED

2 BED + MAID

3 BED + MAID

4 BED + MAID

PENTHOUSE

3 BED + MAID + STUDY

#### Level 2 Plan

#### TOWER 2





#### Level 3 Plan





#### Level 4 Plan

#### TOWER 2





#### Level 5 Plan





#### Level 6 Plan

#### TOWER 2





#### Level 7 Plan





#### Level 8 Plan

#### TOWER 2



# 1 BED 3 BED + MAID