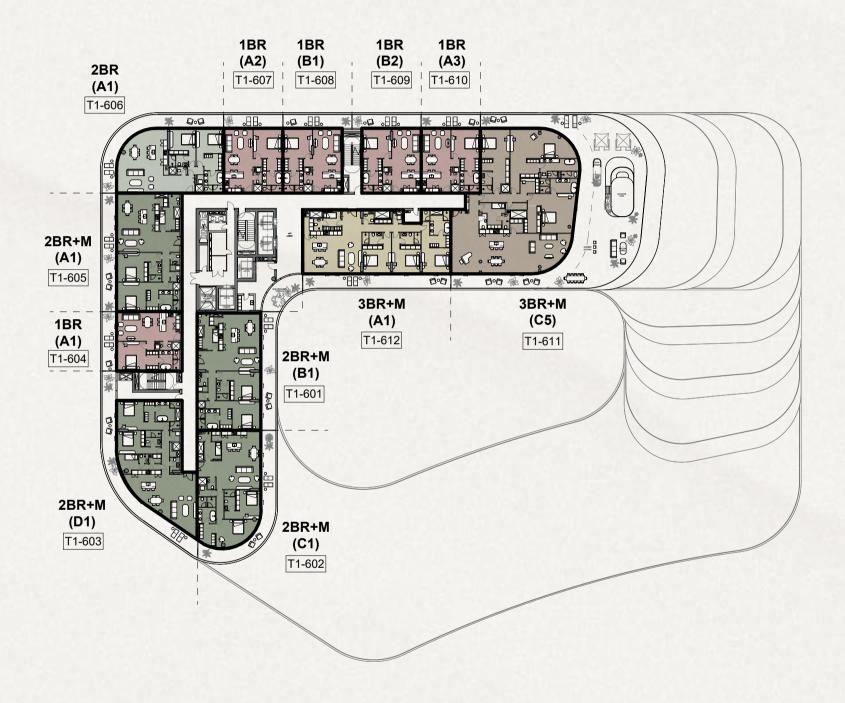

sidences with Maid's Room and Pool

#### Average GFA (including balcony) 576sqm



# 4-Bedroom Corner Residences with Maid's Room and Pool

#### Average GFA (including balcony) 644sqm



### 5-Bedroom Penthouse with Maid's Room and Pool

#### Average GFA (including balcony) 2026sqm



Disclaimer: This plan is reproduced for illustrative purposes as an example of a typical layout and Aldar makes no representation of warranty in relation to any of the information shown. Pool shown on the top is not part of the standard unit offering. Installation is at the owner's discretion.



### Floor plates

Perfection in detail

#### Level 1 Plan

#### TOWER 1





#### Level 2 Plan





#### Level 3 Plan

#### TOWER 1





#### Level 4 Plan





#### Level 5 Plan

#### TOWER 1





#### Level 6 Plan





#### Level 7 Plan

#### TOWER 1



# 1BED 3 BED + MAID 2 BED 3 BED + MAID + STUDY 2 BED + MAID 4 BED + MAID 3 BED PENTHOUSE

#### Level 8 Plan





#### Level 9 Plan

#### TOWER 1



#### 1BED

BED 3 BED + MAID

2 BED

2 BED + MAID

3 BED

PENTHOUSE

4 BED + MAID

3 BED + MAID + STUDY

#### Level 1 Plan

#### TOWER 2



1 BED

2 BED

3 BED

2 BED + MAID

3 BED + MAID

4 BED + MAID

PENTHOUSE

3 BED + MAID + STUDY

#### Level 2 Plan

#### TOWER 2





#### Level 3 Plan





#### Level 4 Plan

#### TOWER 2





#### Level 5 Plan





#### Level 6 Plan

#### TOWER 2





#### Level 7 Plan





#### Level 8 Plan

#### TOWER 2



# 1 BED 3 BED + MAID 2 BED 3 BED + MAID + STUDY 2 BED 4 BED + MAID 3 BED PENTHOUSE

#### Level 9 Plan







### Mindful living

Sustainability at Mandarin Orienta