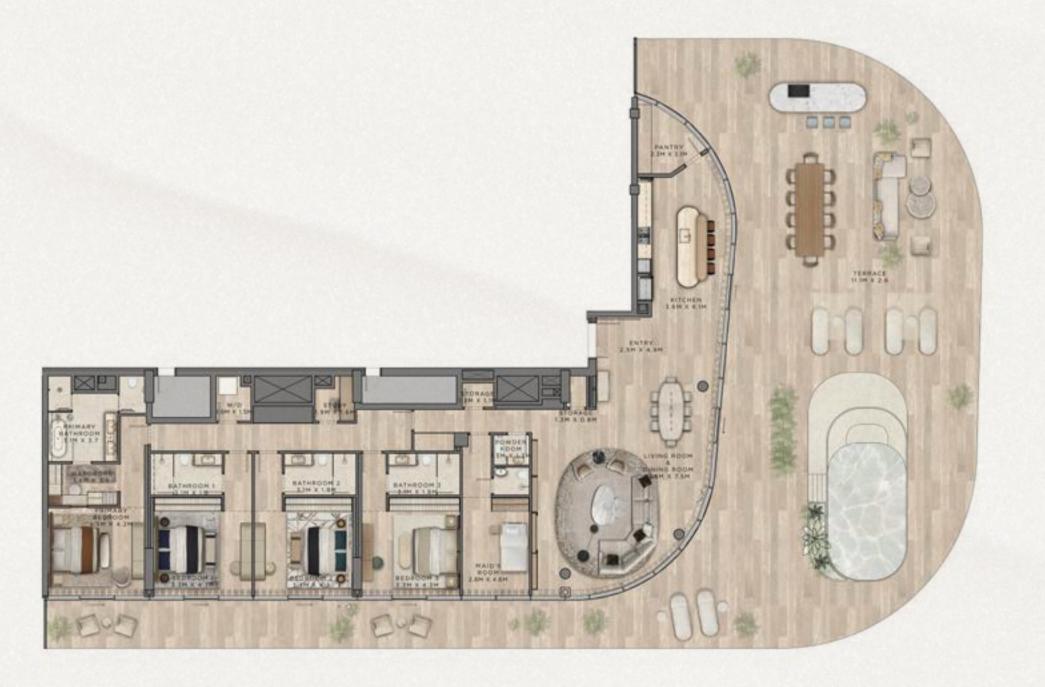

### 5-Bedroom Penthouse with Maid's Room and Pool

#### Average GFA (including balcony) 2026sqm

Disclaimer: This plan is reproduced for illustrative purposes as an example of a typical layout and Aldar makes no representation of warranty in relation to any of the information shown. Pool shown on the top is not part of the standard unit offering. Installation is at the owner's discretion.