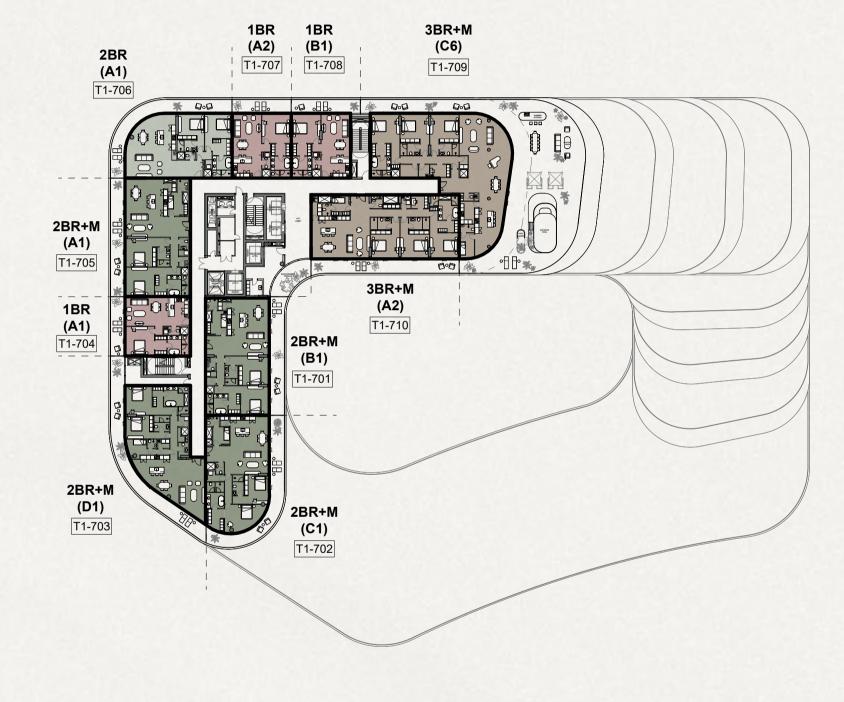

### Average GFA (including balcony) 576sqm



# 4-Bedroom Corner Residences with Maid's Room and Pool

#### Average GFA (including balcony) 644sqm



### 5-Bedroom Penthouse with Maid's Room and Pool

#### Average GFA (including balcony) 2026sqm



Disclaimer: This plan is reproduced for illustrative purposes as an example of a typical layout and Aldar makes no representation of warranty in relation to any of the information shown. Pool shown on the top is not part of the standard unit offering. Installation is at the owner's discretion.



### Floor plates

Perfection in detail

#### Level 1 Plan

#### TOWER 1





#### Level 2 Plan





#### Level 3 Plan

#### TOWER 1





#### Level 4 Plan





#### Level 5 Plan

#### TOWER 1





#### Level 6 Plan





#### Level 7 Plan

#### TOWER 1



# 1BED 3 BED + MAID 2 BED 3 BED + MAID + STUDY 2 BED + MAID 4 BED + MAID 3 BED PENTHOUSE

#### Level 8 Plan





#### Level 9 Plan

#### TOWER 1



#### 1BED

BED 3 BED + MAID

2 BED

2 BED + MAID

3 BED

PENTHOUSE

4 BED + MAID

3 BED + MAID + STUDY

#### Level 1 Plan

#### TOWER 2



1 BED

2 BED

3 BED

2 BED + MAID

3 BED + MAID

4 BED + MAID

PENTHOUSE

3 BED + MAID + STUDY

#### Level 2 Plan

#### TOWER 2





#### Level 3 Plan





#### Level 4 Plan

#### TOWER 2





#### Level 5 Plan





#### Level 6 Plan

#### TOWER 2





#### Level 7 Plan





#### Level 8 Plan

#### TOWER 2



# 1 BED 3 BED + MAID 2 BED 3 BED + MAID + STUDY 2 BED 4 BED + MAID 3 BED PENTHOUSE

#### Level 9 Plan







### Mindful living

Sustainability at Mandarin Oriental Residences is seamlessly integrated