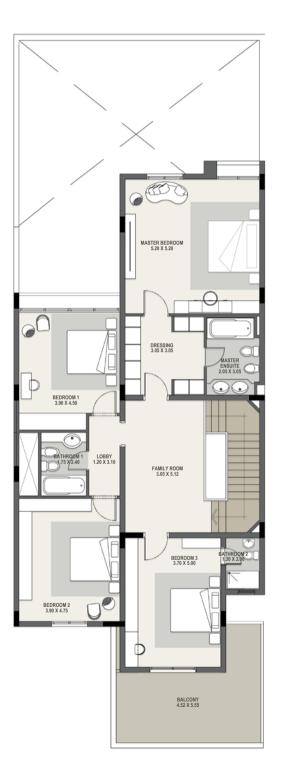

#### FIRST FLOOR

Comprising a limited collection of 312 four-and-five-bedroom residences, ranging from 3,218 sqft to 4,607 sqft, the community exudes sophistication. Each residence is thoughtfully designed with generously proportioned entertaining and living spaces, ample storage, verandas, expansive gardens, a maid's room, independent chilling systems, and a separate laundry room. The community's high-end design ensures maximum privacy while granting easy access to on-site amenities, including a private beach and marina. Mangrove Village epitomizes a distinctive living experience that harmoniously blends lifestyle and comfort.

\*Disclaimer: floor plans are indicative only, sizes and layouts are subject to change on specific units.

\*Disclaimer: floor plans are indicative only, sizes and layouts are subject to change on specific units.