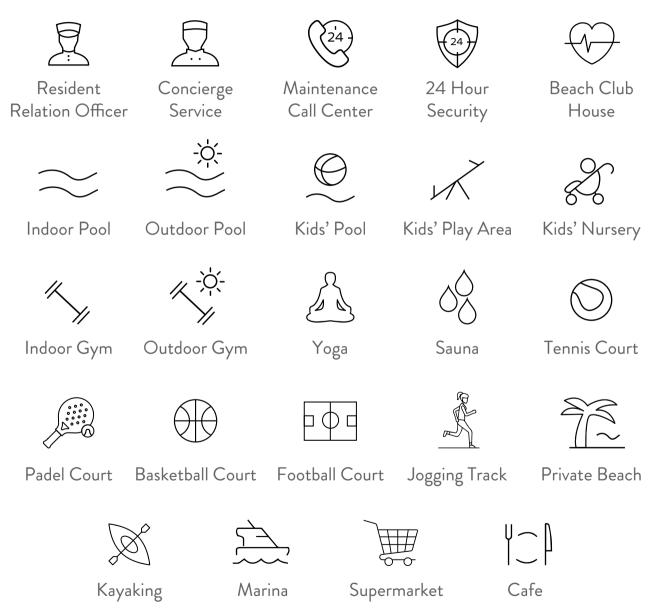

#### Master Plan & Residences

- Four Bedroom Standard
- Four Bedroom Premium\*
- Four Bedroom Large Standard
- Four Bedroom Large Premium\*
- Five Bedroom Standard
- Five Bedroom Premium\*
- Five Bedroom with Pool Premium\*
- Five Bedroom with Pool and Park View Premium\*
- Five Bedroom with Pool and Sea View Premium\*