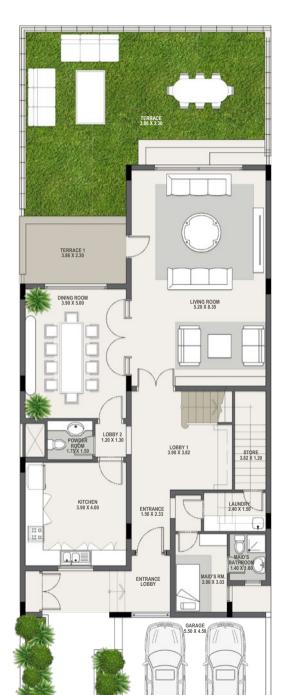

#### **GROUND FLOOR**

Comprising a limited collection of 312 four-and-five-bedroom residences, ranging from 3,218 sqft to 4,607 sqft, the community exudes sophistication. Each residence is thoughtfully designed with generously proportioned entertaining and living spaces, ample storage, verandas, expansive gardens, a maid's room, independent chilling systems, and a separate laundry room. The community's high-end design ensures maximum privacy while granting easy access to on-site amenities, including a private beach and marina. Mangrove Village epitomizes a distinctive living experience that harmoniously blends lifestyle and comfort.

\*Disclaimer: floor plans are indicative only, sizes and layouts are subject to change on specific units.

\*Disclaimer: floor plans are indicative only, sizes and layouts are subject to change on specific units.