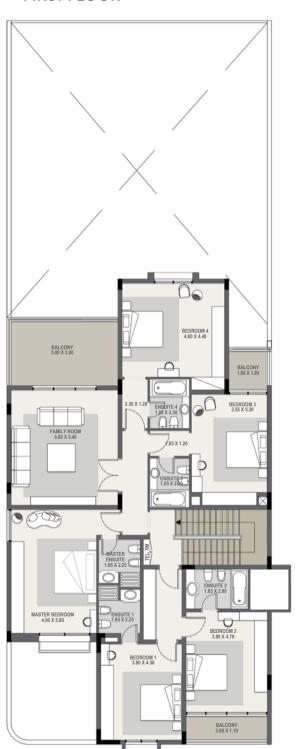

#### FIRST FLOOR

Comprising a limited collection of 312 four-and-five-bedroom residences, ranging from 3,218 sqft to 4,607 sqft, the community exudes sophistication. Each residence is thoughtfully designed with generously proportioned entertaining and living spaces, ample storage, verandas, expansive gardens, a maid's room, independent chilling systems, and a separate laundry room. The community's high-end design ensures maximum privacy while granting easy access to on-site amenities, including a private beach and marina. Mangrove Village epitomizes a distinctive living experience that harmoniously blends lifestyle and comfort.

\*Disclaimer: floor plans are indicative only, sizes and layouts are subject to change on specific units.

\*Disclaimer: floor plans are indicative only, sizes and layouts are subject to change on specific units.