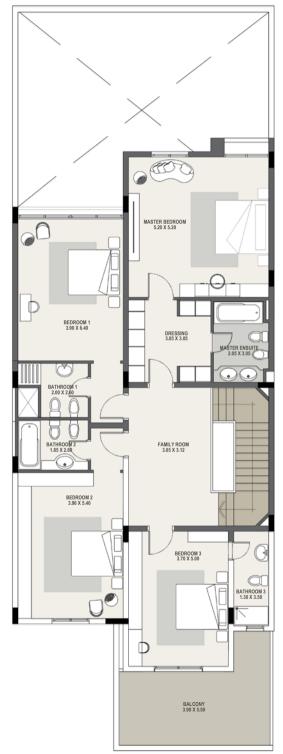

#### FIRST FLOOR

Comprising a limited collection of 312 four-and-five-bedroom residences, ranging from 3,218 sqft to 4,607 sqft, the community exudes sophistication. Each residence is thoughtfully designed with generously proportioned entertaining and living spaces, ample storage, verandas, expansive gardens, a maid's room, independent chilling systems, and a separate laundry room. The community's high-end design ensures maximum privacy while granting easy access to on-site amenities, including a private beach and marina. Mangrove Village epitomizes a distinctive living experience that harmoniously blends lifestyle and comfort.

\*Disclaimer: floor plans are indicative only, sizes and layouts are subject to change on specific units.

\*Disclaimer: floor plans are indicative only, sizes and layouts are subject to change on specific units.