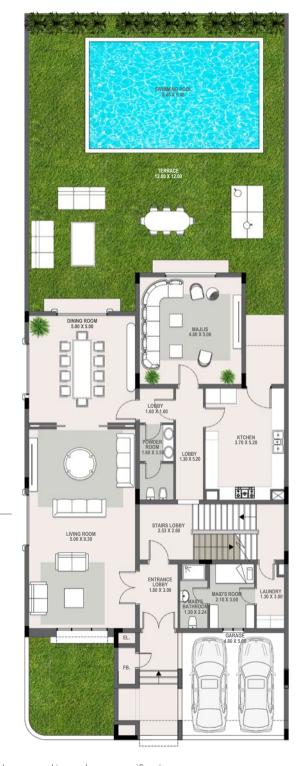

#### **GROUND FLOOR**

Comprising a limited collection of 312 four-and-five-bedroom residences, ranging from 3,218 sqft to 4,607 sqft, the community exudes sophistication. Each residence is thoughtfully designed with generously proportioned entertaining and living spaces, ample storage, verandas, expansive gardens, a maid's room, independent chilling systems, and a separate laundry room. The community's high-end design ensures maximum privacy while granting easy access to on-site amenities, including a private beach and marina. Mangrove Village epitomizes a distinctive living experience that harmoniously blends lifestyle and comfort.

\*Disclaimer: floor plans are indicative only, sizes and layouts are subject to change on specific units.

\*Disclaimer: floor plans are indicative only, sizes and layouts are subject to change on specific units.