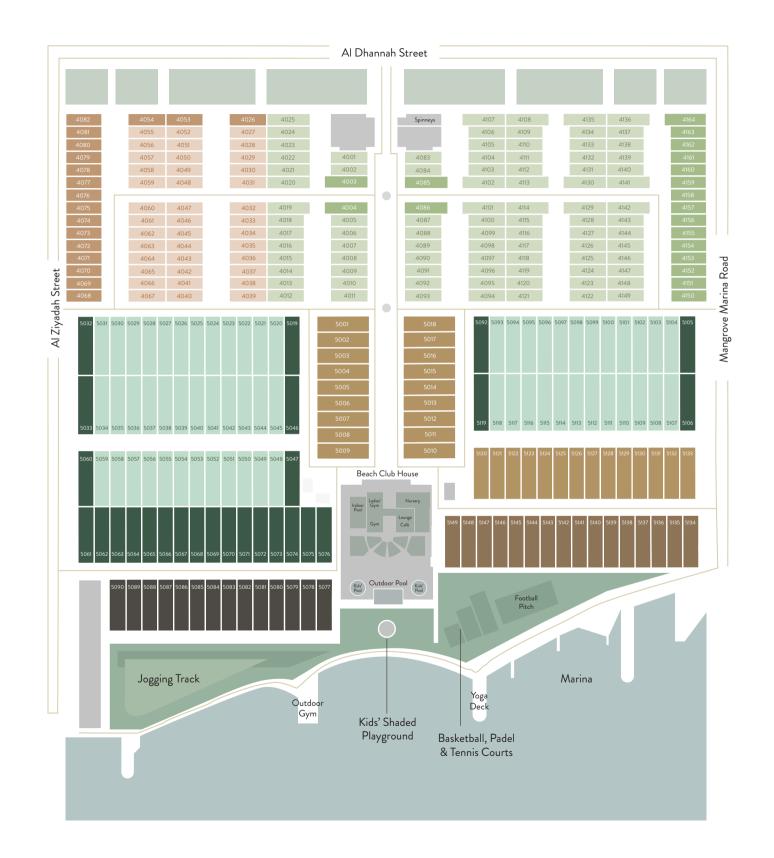

#### Master Plan & Residences

- Four Bedroom Standard
- Four Bedroom Premium\*
- Four Bedroom Large Standard
- Four Bedroom Large Premium\*
- Five Bedroom Standard
- Five Bedroom Premium\*
- Five Bedroom with Pool Premium\*
- Five Bedroom with Pool and Park View Premium\*
- Five Bedroom with Pool and Sea View Premium\*