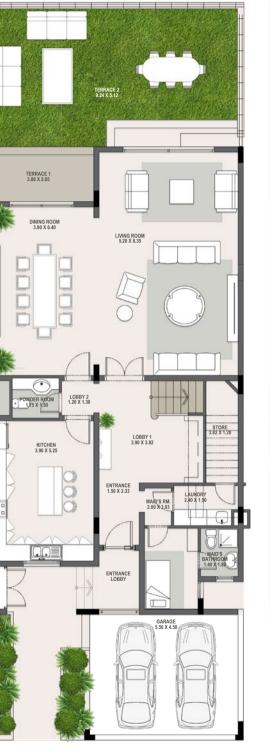

#### **GROUND FLOOR**

Comprising a limited collection of 312 four-and-five-bedroom residences, ranging from 3,218 sqft to 4,607 sqft, the community exudes sophistication. Each residence is thoughtfully designed with generously proportioned entertaining and living spaces, ample storage, verandas, expansive gardens, a maid's room, independent chilling systems, and a separate laundry room. The community's high-end design ensures maximum privacy while granting easy access to on-site amenities, including a private beach and marina. Mangrove Village epitomizes a distinctive living experience that harmoniously blends lifestyle and comfort.

\*Disclaimer: floor plans are indicative only, sizes and layouts are subject to change on specific units.

\*Disclaimer: floor plans are indicative only, sizes and layouts are subject to change on specific units.