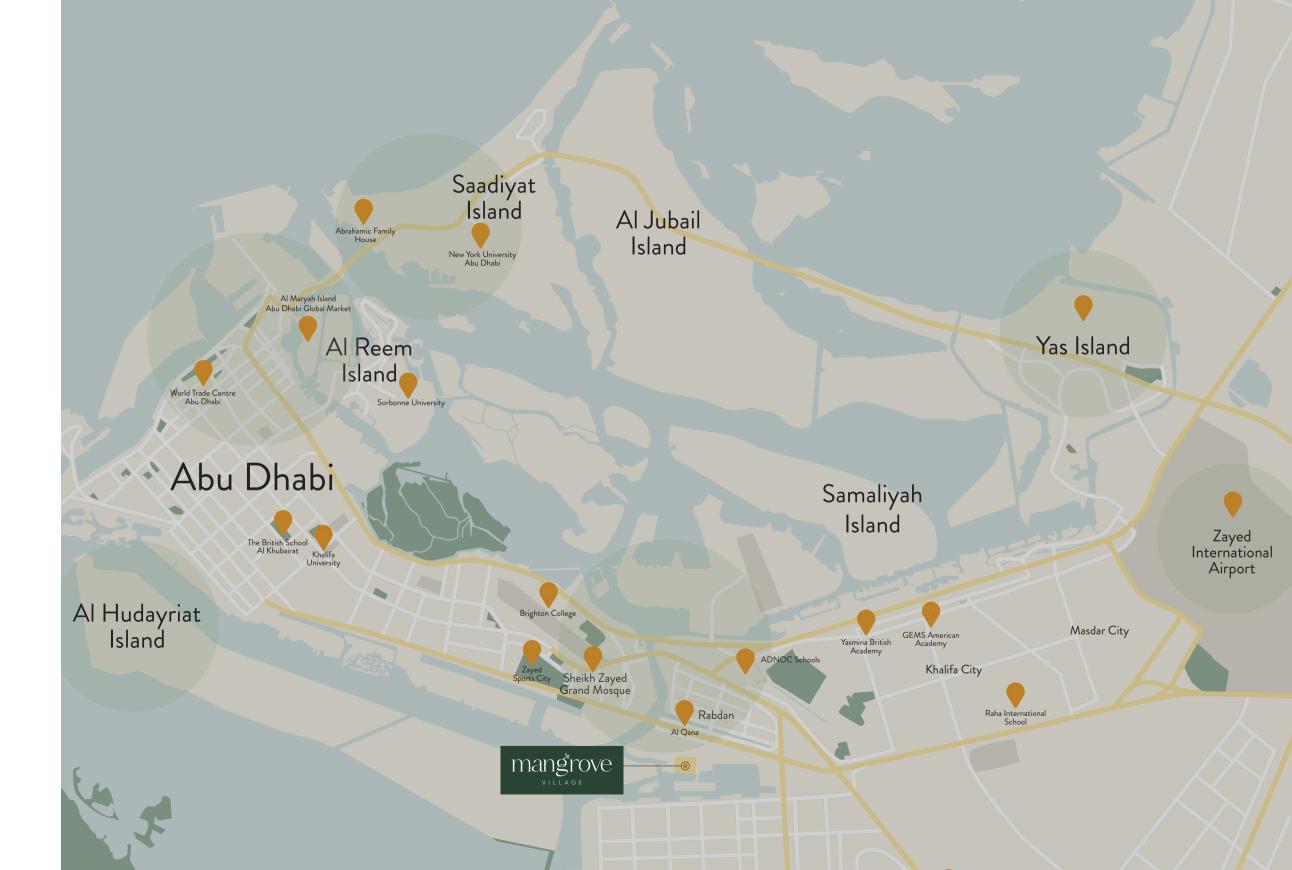

### At the heart of Abu Dhabi

Mangrove Village is stragically located, just 20-minute drive from the city center and within an hour's drive from Dubai. Furthermore, it is conveniently positioned, being only 16-minute drive from Zayed International Airport, ensuring easy access to all key destinations.

#### Religious Sites:

| • | Sheikh Zayed Grand Mosque | 11 mins |
|---|---------------------------|---------|
| • | Abrahamic Family House    | 31 mins |

#### Entertainment Destinations:

| • Al Qana                               | 7 mins  |
|-----------------------------------------|---------|
| <ul> <li>Zayed Sports City</li> </ul>   | 9 mins  |
| • Yas Island                            | 27 mins |
| <ul> <li>Al Hudayriat Island</li> </ul> | 33 mins |

#### Educational Institutions:

| 14 mins               |
|-----------------------|
| 15 mins               |
| 16 mins               |
| 17 mins               |
| 17 mins               |
| 17 mins               |
| 18 mins               |
| 19 mins               |
| 22 mins               |
| 32 mins               |
| 1<br>1<br>1<br>1<br>1 |

#### Business Destinations:

| • | Abu Dhabi Global Market      | 23 mi | n |
|---|------------------------------|-------|---|
| • | World Trade Centre Abu Dhabi | 25 mi | n |