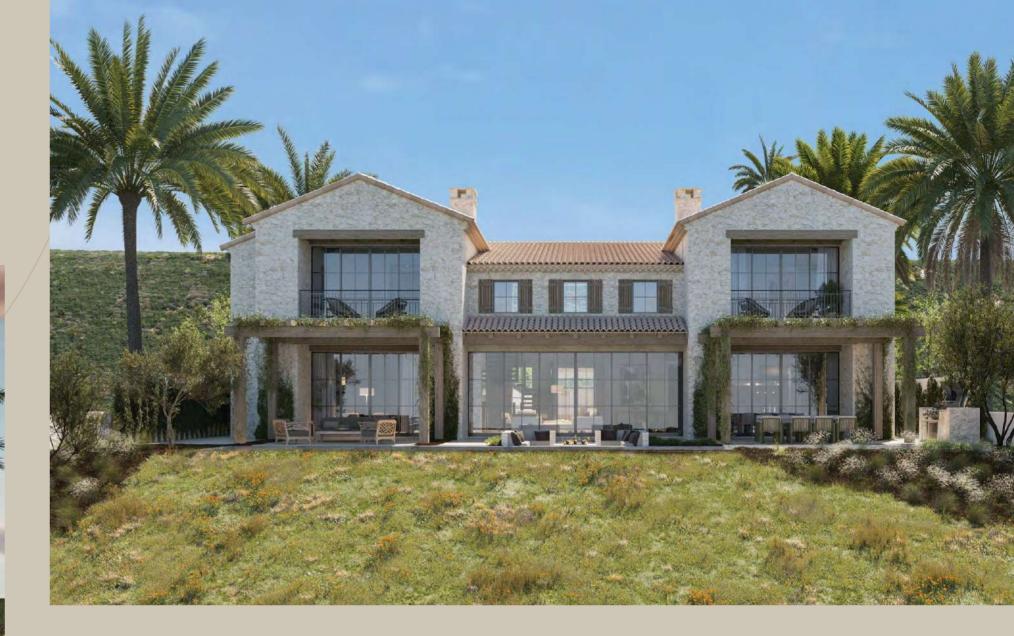

Arabian Gulf.

With sizes ranging from 810 square metres to 1,600 square metres, these generously sized villas provide expansive living spaces, abundant natural light, and a feeling of grandeur.

MÜDON Nawayef Heights



MASTER BATHROOM



MASTER BEDROOM







EXTERIOR PERSPECTIVE - OUTDOOR LOUNGE



EXTERIOR PERSPECTIVE - POOL VIEW





MASTER BATHROOM



MASTER BEDROOM





BEDROOM 1

OFFICE







EXTERIOR PERSPECTIVES - REAR VIEWS

#### CONTEMPORARY, MODERN & INVITING





ENTRANCE







KITCHEN DINING









MASTER BATHROOM

MASTER BEDROOM





EXTERIOR PERSPECTIVE - SUNKEN FIREPIT LOUNGE



EXTERIOR PERSPECTIVES - REAR GARDEN

#### CONTEMPORARY CALIFORNIAN





GREAT ROOM











KITCHEN DINING





MASTER BATHROOM



MASTER BEDROOM





EXTERIOR PERSPECTIVES - GARDEN VIEWS





## GREAT ROOM, GRAND DESIGN















MASTER BATHROOM



MASTER BEDROOM

## SHOW KITCHEN TO SHOWCASE LIVING



KITCHEN & DINING ROOM













EXTERIOR PERSPECTIVES - POOL VIEW (OUTDOOR LOUNGES)





GRAND HALL

FAMILY LIVING ROOM





MASTER BATHROOM



MASTER BEDROOM



EXTERIOR PERSPECTIVE - FRONT ELEVATION WELCOME HOME TO MODERN ELEGANCE







EXTERIOR PERSPECTIVES - GARDEN VIEW



FAMILY LIVING / DINING ROOM



FOYER / GRAND STAIRCASE





MASTER BATHROOM



MASTER BEDROOM



## Nawayef Homes





MASTER BEDROOM

MASTER BATHROOM







EXTERIOR PERSPECTIVES - POOL VIEW WITH SUNKEN PATIO LOUNGE



## THE VERSATILITY OF SPACE



FAMILY LIVIING ROOM













THE GREAT ROOM



DINING ROOM



DINING KITCHEN



MASTER BATHROOM



MASTER BEDROOM













MASTER BATHROOM