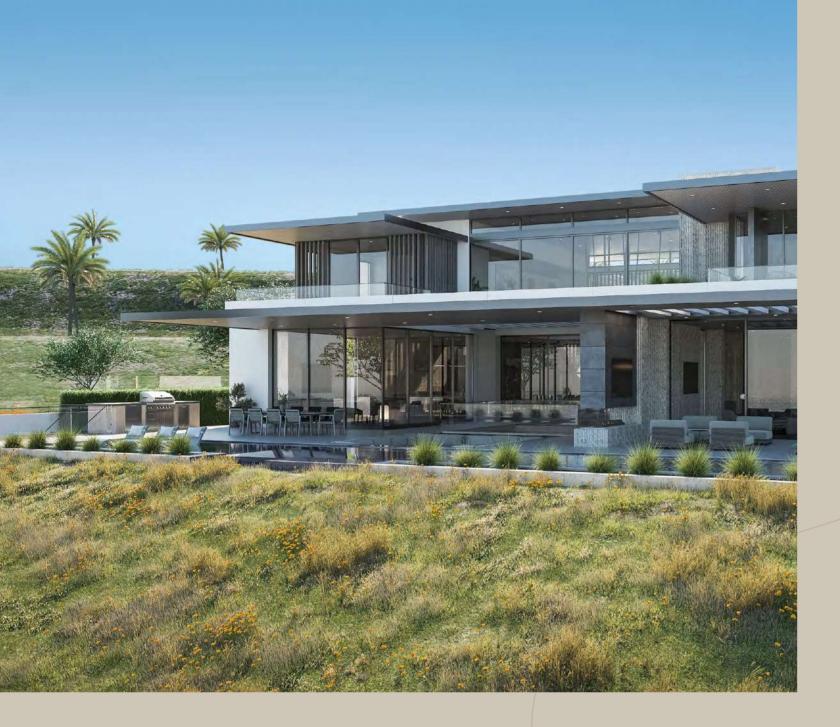

## NAWAYEF HEIGHTS

#### NAWAYEF HEIGHTS

Discover the unprecedented charm of large, premium villas nestled within the heart of Nawayef West. Each unit is meticulously engineered to capture uninterrupted views of the coast or city skyline, as the neighbourhood rises upwards from the stunning blue waters of the Arabian Gulf.

With sizes ranging from 810 square metres to 1,600 square metres, these generously sized villas provide expansive living spaces, abundant natural light, and a feeling of grandeur.

MÜDON Nawayef Heights