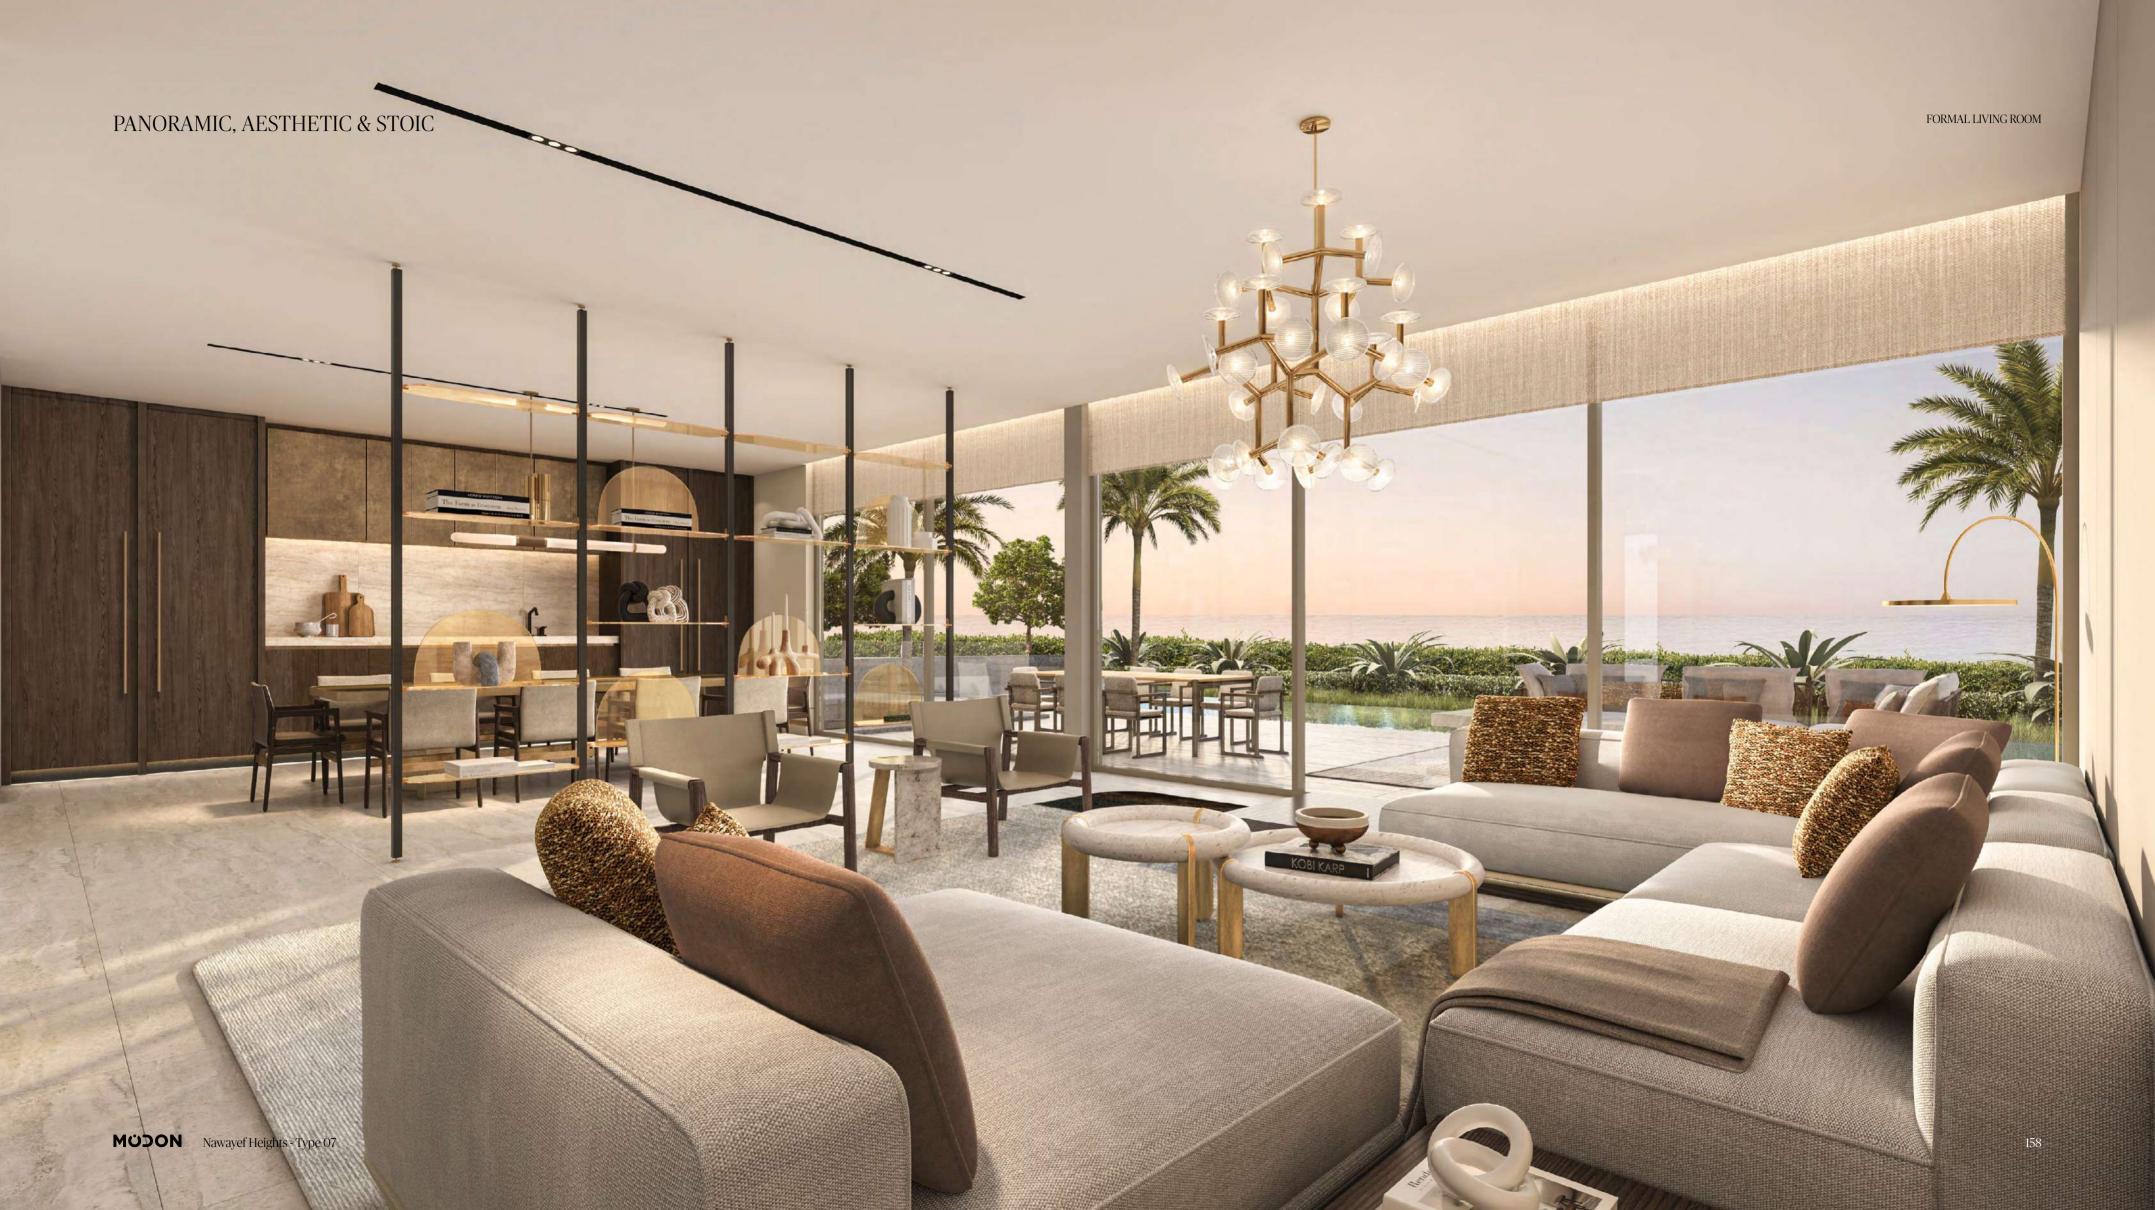

#### NAWAYEF HEIGHTS

Discover the unprecedented charm of large, premium villas nestled within the heart of Nawayef West. Each unit is meticulously engineered to capture uninterrupted views of the coast or city skyline, as the neighbourhood rises upwards from the stunning blue waters of the Arabian Gulf.

With sizes ranging from 810 square metres to 1,600 square metres, these generously sized villas provide expansive living spaces, abundant natural light, and a feeling of grandeur.

MÜDON Nawayef Heights

MASTER BATHROOM

MASTER BEDROOM

EXTERIOR PERSPECTIVE - OUTDOOR LOUNGE

EXTERIOR PERSPECTIVE - POOL VIEW

MASTER BATHROOM

MASTER BEDROOM

BEDROOM 1

OFFICE