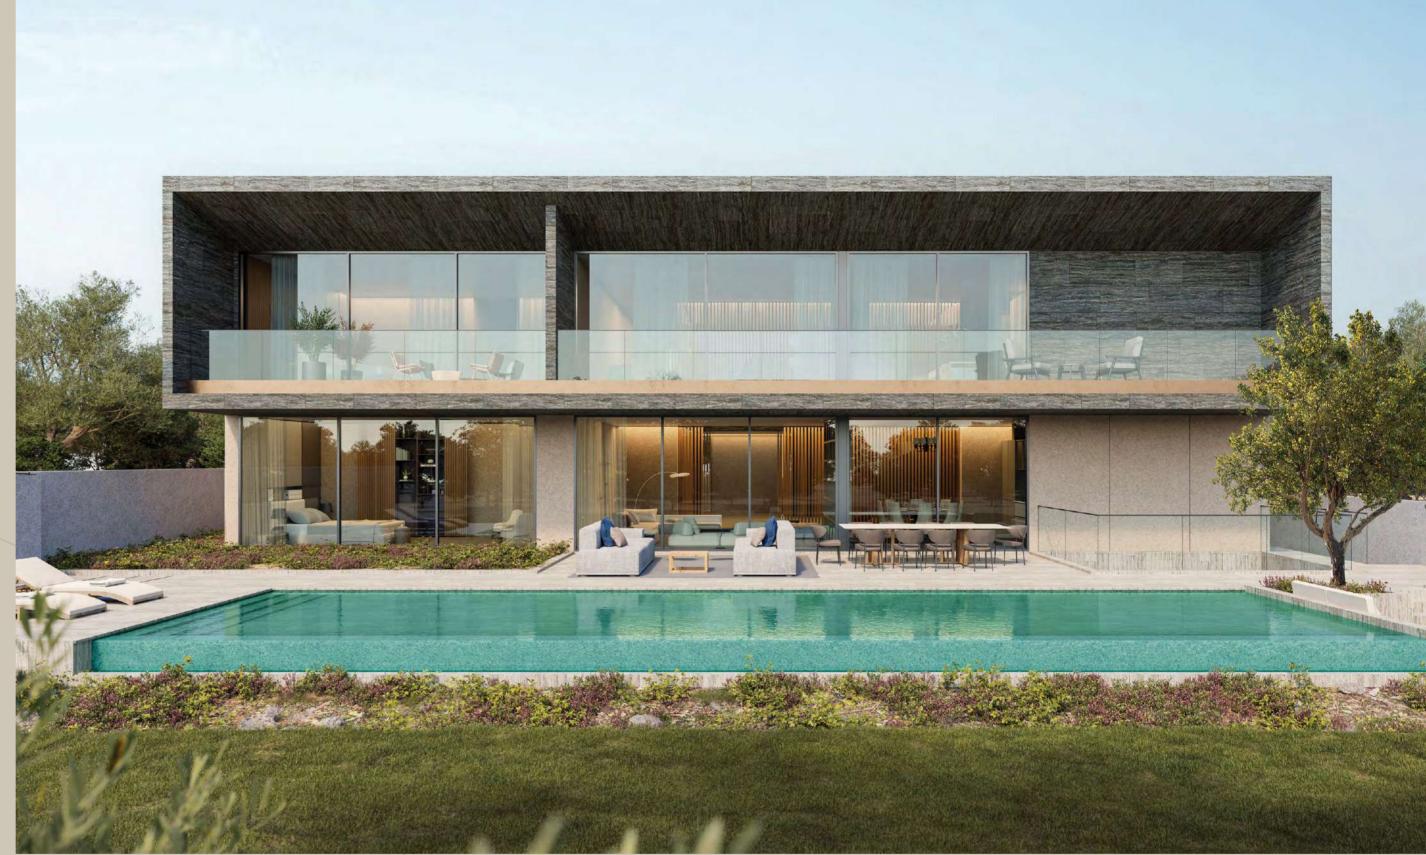

EXTERIOR PERSPECTIVES - REAR VIEWS

MASTER BEDROOM

EXTERIOR PERSPECTIVE - REAR ELEVATION

POOL VIEW

MÜDON Nawayef Homes - Type 05

ENTRANCE FOYER