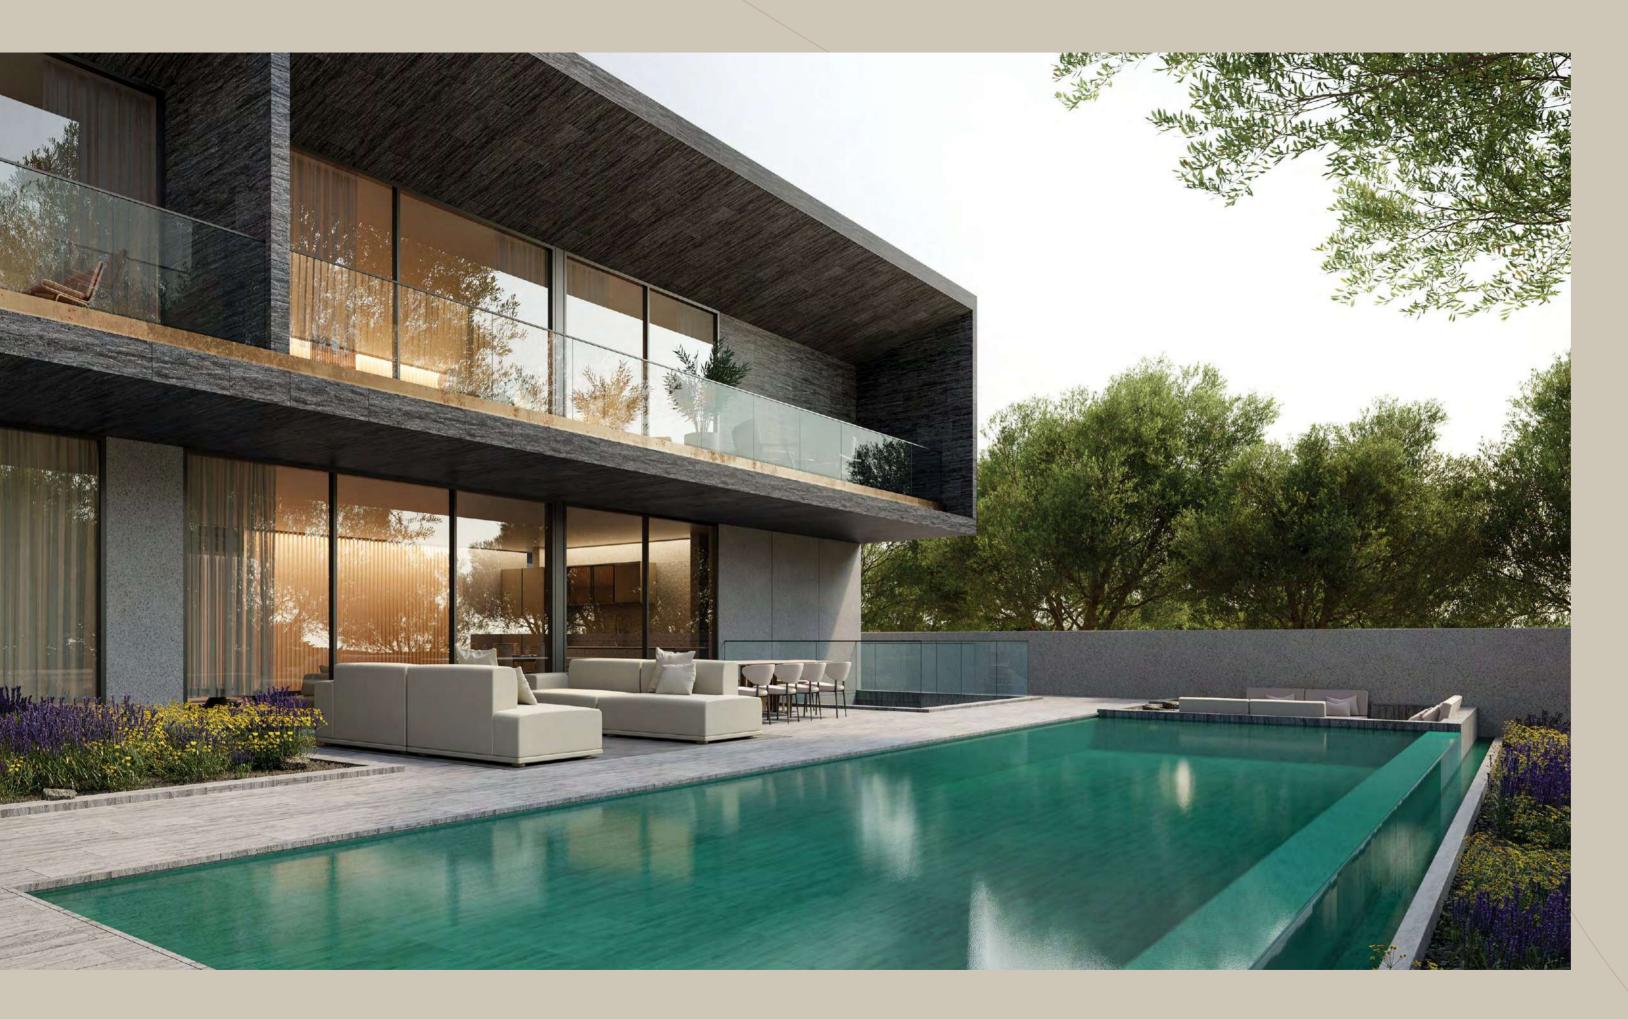

#### NAWAYEF HEIGHTS

Discover the unprecedented charm of large, premium villas nestled within the heart of Nawayef West. Each unit is meticulously engineered to capture uninterrupted views of the coast or city skyline, as the neighbourhood rises upwards from the stunning blue waters of the Arabian Gulf.

With sizes ranging from 810 square metres to 1,600 square metres, these generously sized villas provide expansive living spaces, abundant natural light, and a feeling of grandeur.

MÜDON Nawayef Heights