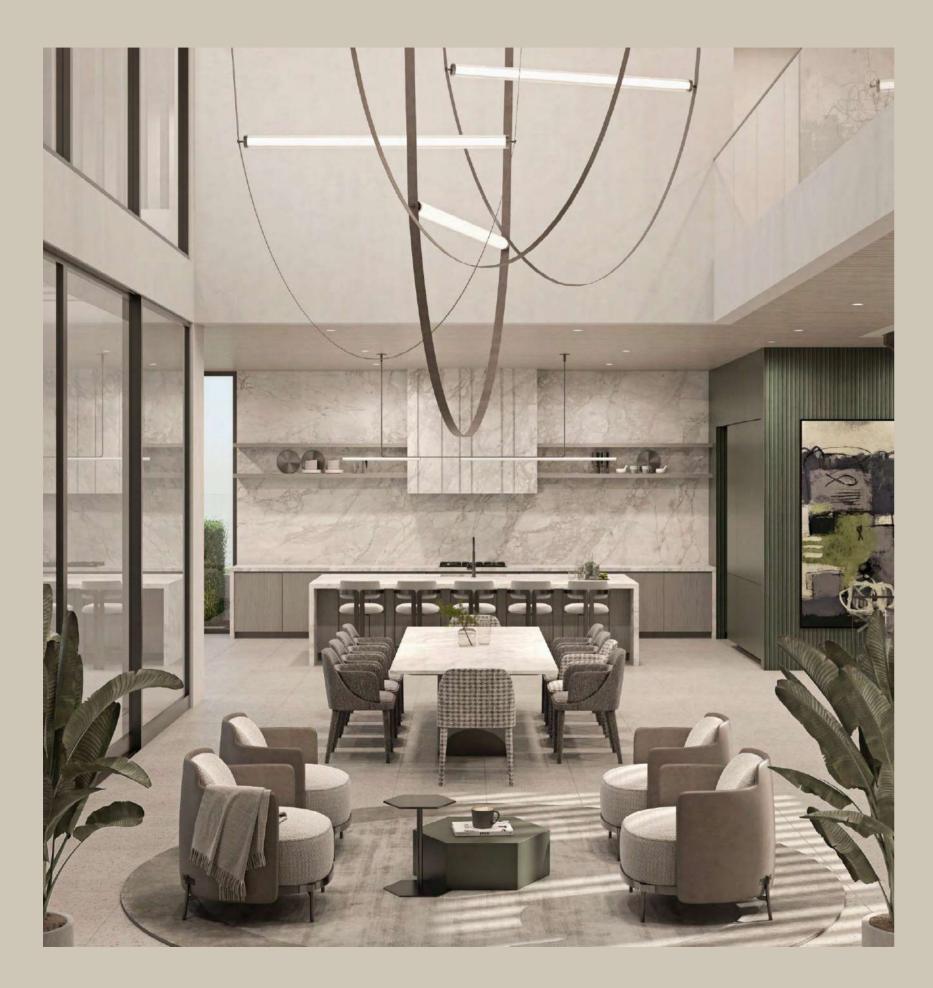

## SHOW KITCHEN TO SHOWCASE LIVING

KITCHEN & DINING ROOM

EXTERIOR PERSPECTIVES - POOL VIEW (OUTDOOR LOUNGES)

GRAND HALL

FAMILY LIVING ROOM

MASTER BATHROOM

MASTER BEDROOM

EXTERIOR PERSPECTIVE - FRONT ELEVATION WELCOME HOME TO MODERN ELEGANCE

## THE VERSATILITY OF SPACE

FAMILY LIVIING ROOM

THE GREAT ROOM

DINING ROOM

DINING KITCHEN

MASTER BATHROOM

MASTER BEDROOM

MASTER BATHROOM