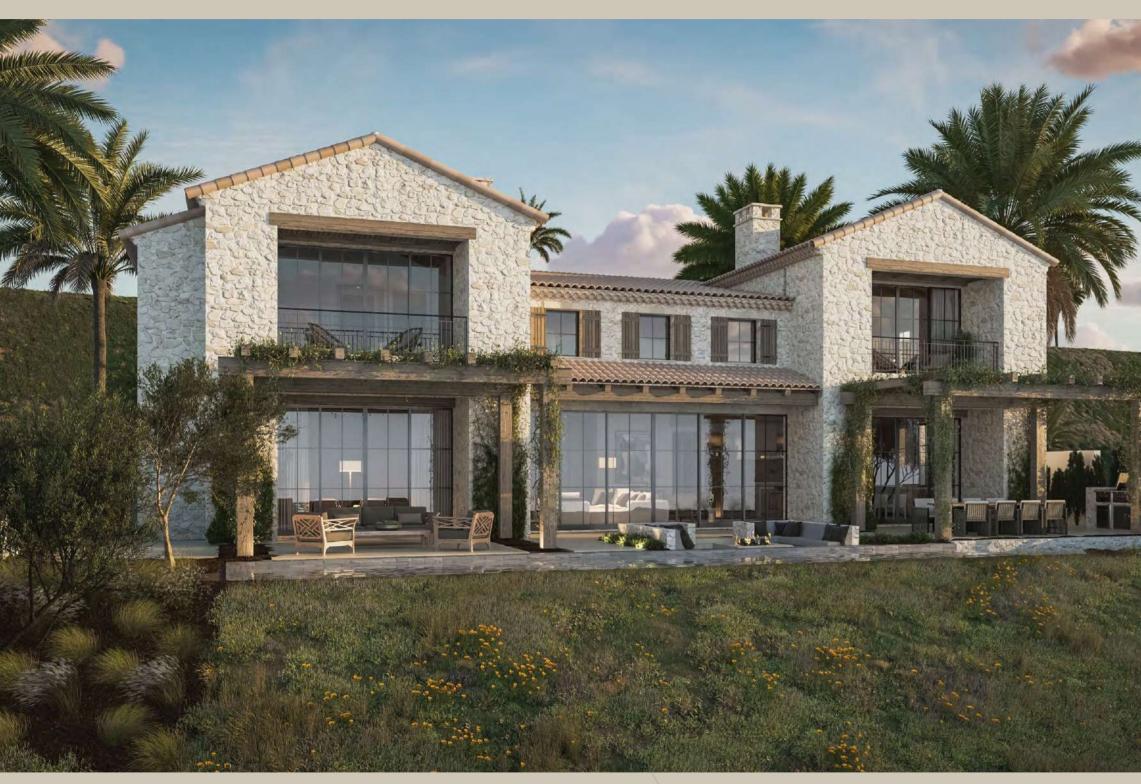

## NAWAYEF HEIGHTS

#### NAWAYEF HEIGHTS

Discover the unprecedented charm of large, premium villas nestled within the heart of Nawayef West. Each unit is meticulously engineered to capture uninterrupted views of the coast or city skyline, as the neighbourhood rises upwards from the stunning blue waters of the Arabian Gulf.

With sizes ranging from 810 square metres to 1,600 square metres, these generously sized villas provide expansive living spaces, abundant natural light, and a feeling of grandeur.

MÜDON Nawayef Heights