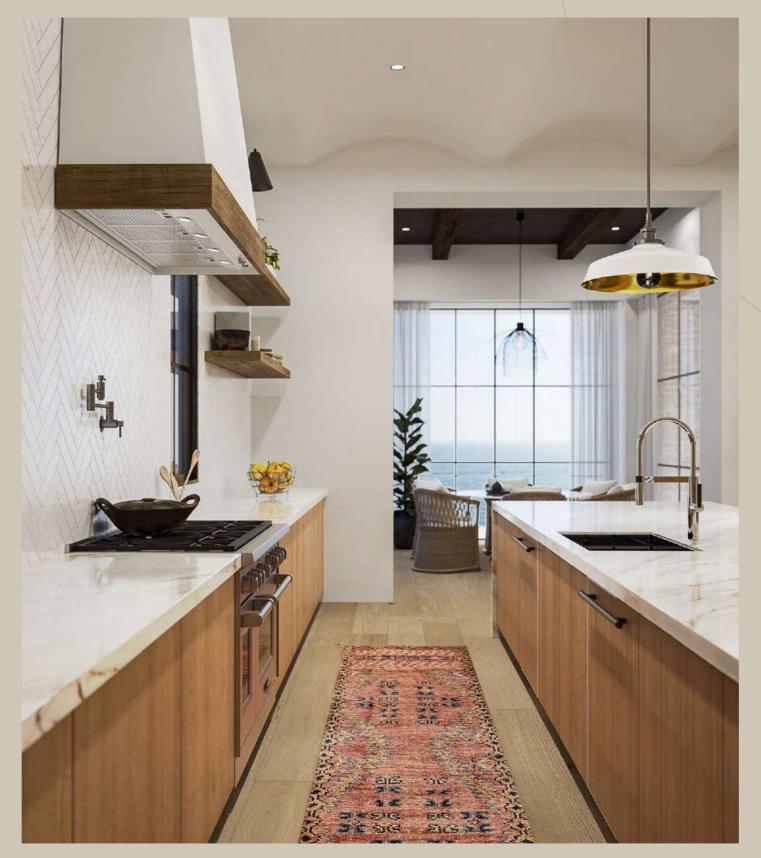

#### CONTEMPORARY, MODERN & INVITING

ENTRANCE

KITCHEN DINING

MASTER BATHROOM

MASTER BEDROOM

EXTERIOR PERSPECTIVE - SUNKEN FIREPIT LOUNGE

EXTERIOR PERSPECTIVES - REAR GARDEN

#### CONTEMPORARY CALIFORNIAN

GREAT ROOM

KITCHEN DINING

MASTER BATHROOM

MASTER BEDROOM

EXTERIOR PERSPECTIVES - GARDEN VIEWS

## SHOW KITCHEN TO SHOWCASE LIVING

KITCHEN & DINING ROOM

EXTERIOR PERSPECTIVES - POOL VIEW (OUTDOOR LOUNGES)

GRAND HALL

FAMILY LIVING ROOM

MASTER BATHROOM

MASTER BEDROOM

EXTERIOR PERSPECTIVE - FRONT ELEVATION WELCOME HOME TO MODERN ELEGANCE

## WELCOMING THE OUTSIDE IN

LIVING ROOM

KITCHEN

DINING ROOM

EXTERIOR PERSPECTIVE - POOL VIEW

ENTRANCE FOYER

DINING ROOM