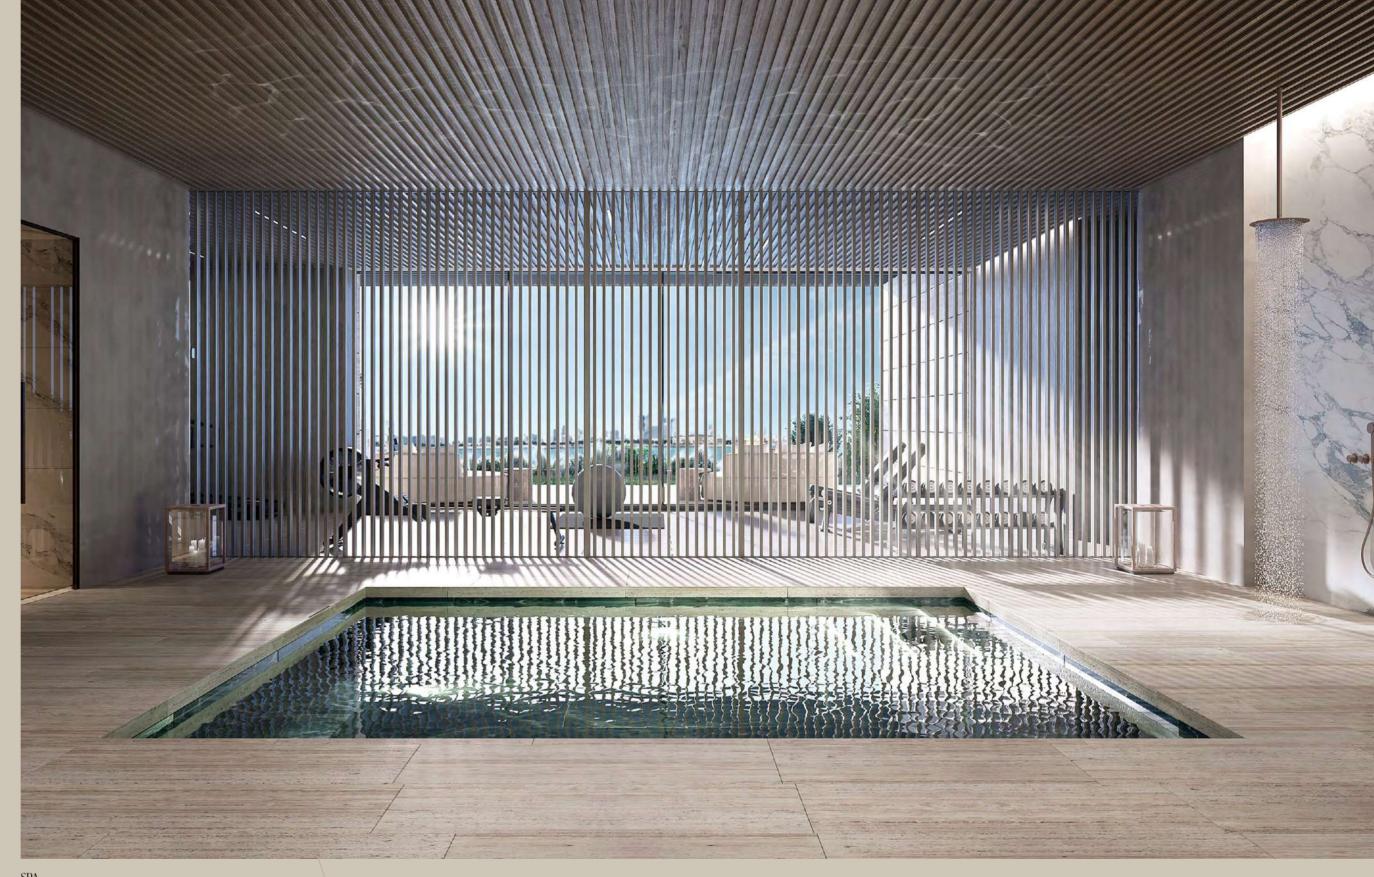

IN



LIVING ROOM





KITCHEN

DINING ROOM











EXTERIOR PERSPECTIVE - POOL VIEW







ENTRANCE FOYER



DINING ROOM







# Nawayef Mansions







MASTER BATHROOM

MASTER BEDROOM





THEATRE ROOM

### OPULENT LIVING & ENTERTAINMENT SPACES



GARAGE





TERRACE

POOL VIEW



HALLWAY



MAJLIS



LIVING ROOM



LIVING ROOM









MASTER BEDROOM







SPA







EXTERIOR PERSPECTIVE - POOL VIEW

### EXPERIENCE A LIFESTYLE THAT STANDS THE TEST OF TIME



EXTERIOR PERSPECTIVE - REAR GARDEN | Mansion with optional second floor





FAMILY LIVING / DINING





SPA







MAJLIS



SHOW KITCHEN









EXTERIOR PERSPECTIVE - REAR ELEVATION



ENTRANCE

MÜDON Nawayef Mansions - Type 05





MAJLIS











DINING ROOM





140

TERRACE

POOL



MASTER BATHROOM



MASTER BEDROOM





SPA

GYM