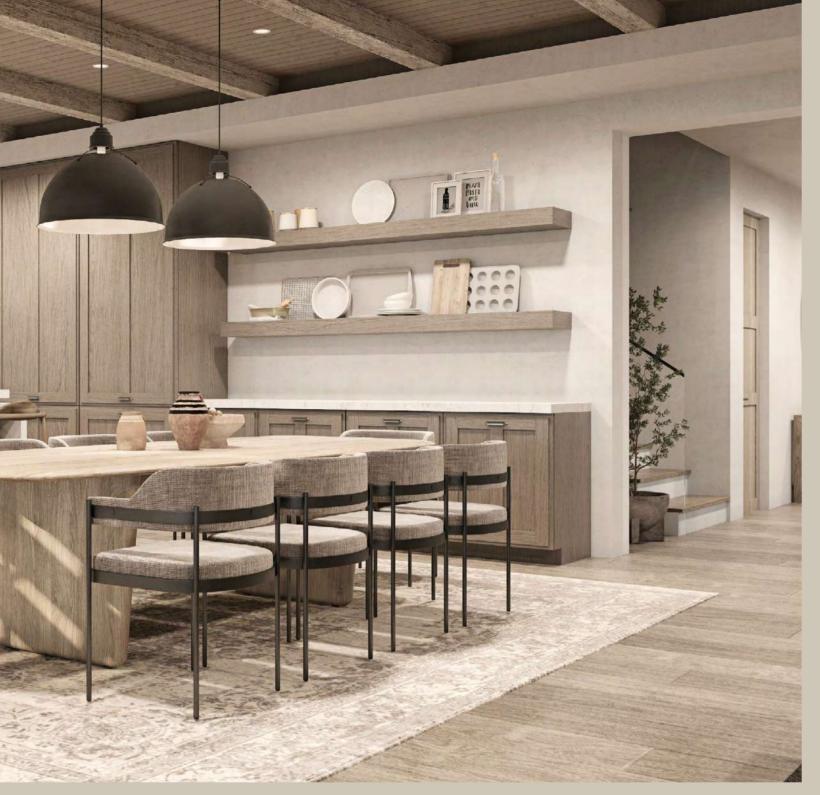

#### CONTEMPORARY, MODERN & INVITING

ENTRANCE

KITCHEN DINING

MASTER BATHROOM

MASTER BEDROOM

EXTERIOR PERSPECTIVE - SUNKEN FIREPIT LOUNGE

EXTERIOR PERSPECTIVES - REAR GARDEN

## SHOW KITCHEN TO SHOWCASE LIVING

KITCHEN & DINING ROOM

EXTERIOR PERSPECTIVES - POOL VIEW (OUTDOOR LOUNGES)

GRAND HALL

FAMILY LIVING ROOM

MASTER BATHROOM

MASTER BEDROOM

EXTERIOR PERSPECTIVE - FRONT ELEVATION WELCOME HOME TO MODERN ELEGANCE