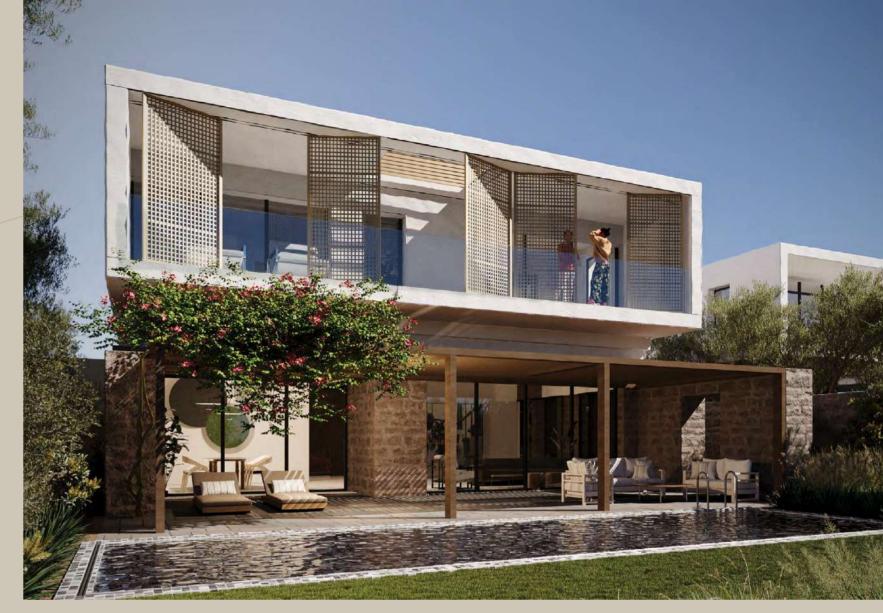

## NAWAYEF HEIGHTS

#### NAWAYEF HEIGHTS

Discover the unprecedented charm of large, premium villas nestled within the heart of Nawayef West. Each unit is meticulously engineered to capture uninterrupted views of the coast or city skyline, as the neighbourhood rises upwards from the stunning blue waters of the Arabian Gulf.

With sizes ranging from 810 square metres to 1,600 square metres, these generously sized villas provide expansive living spaces, abundant natural light, and a feeling of grandeur.

MÜDON Nawayef Heights