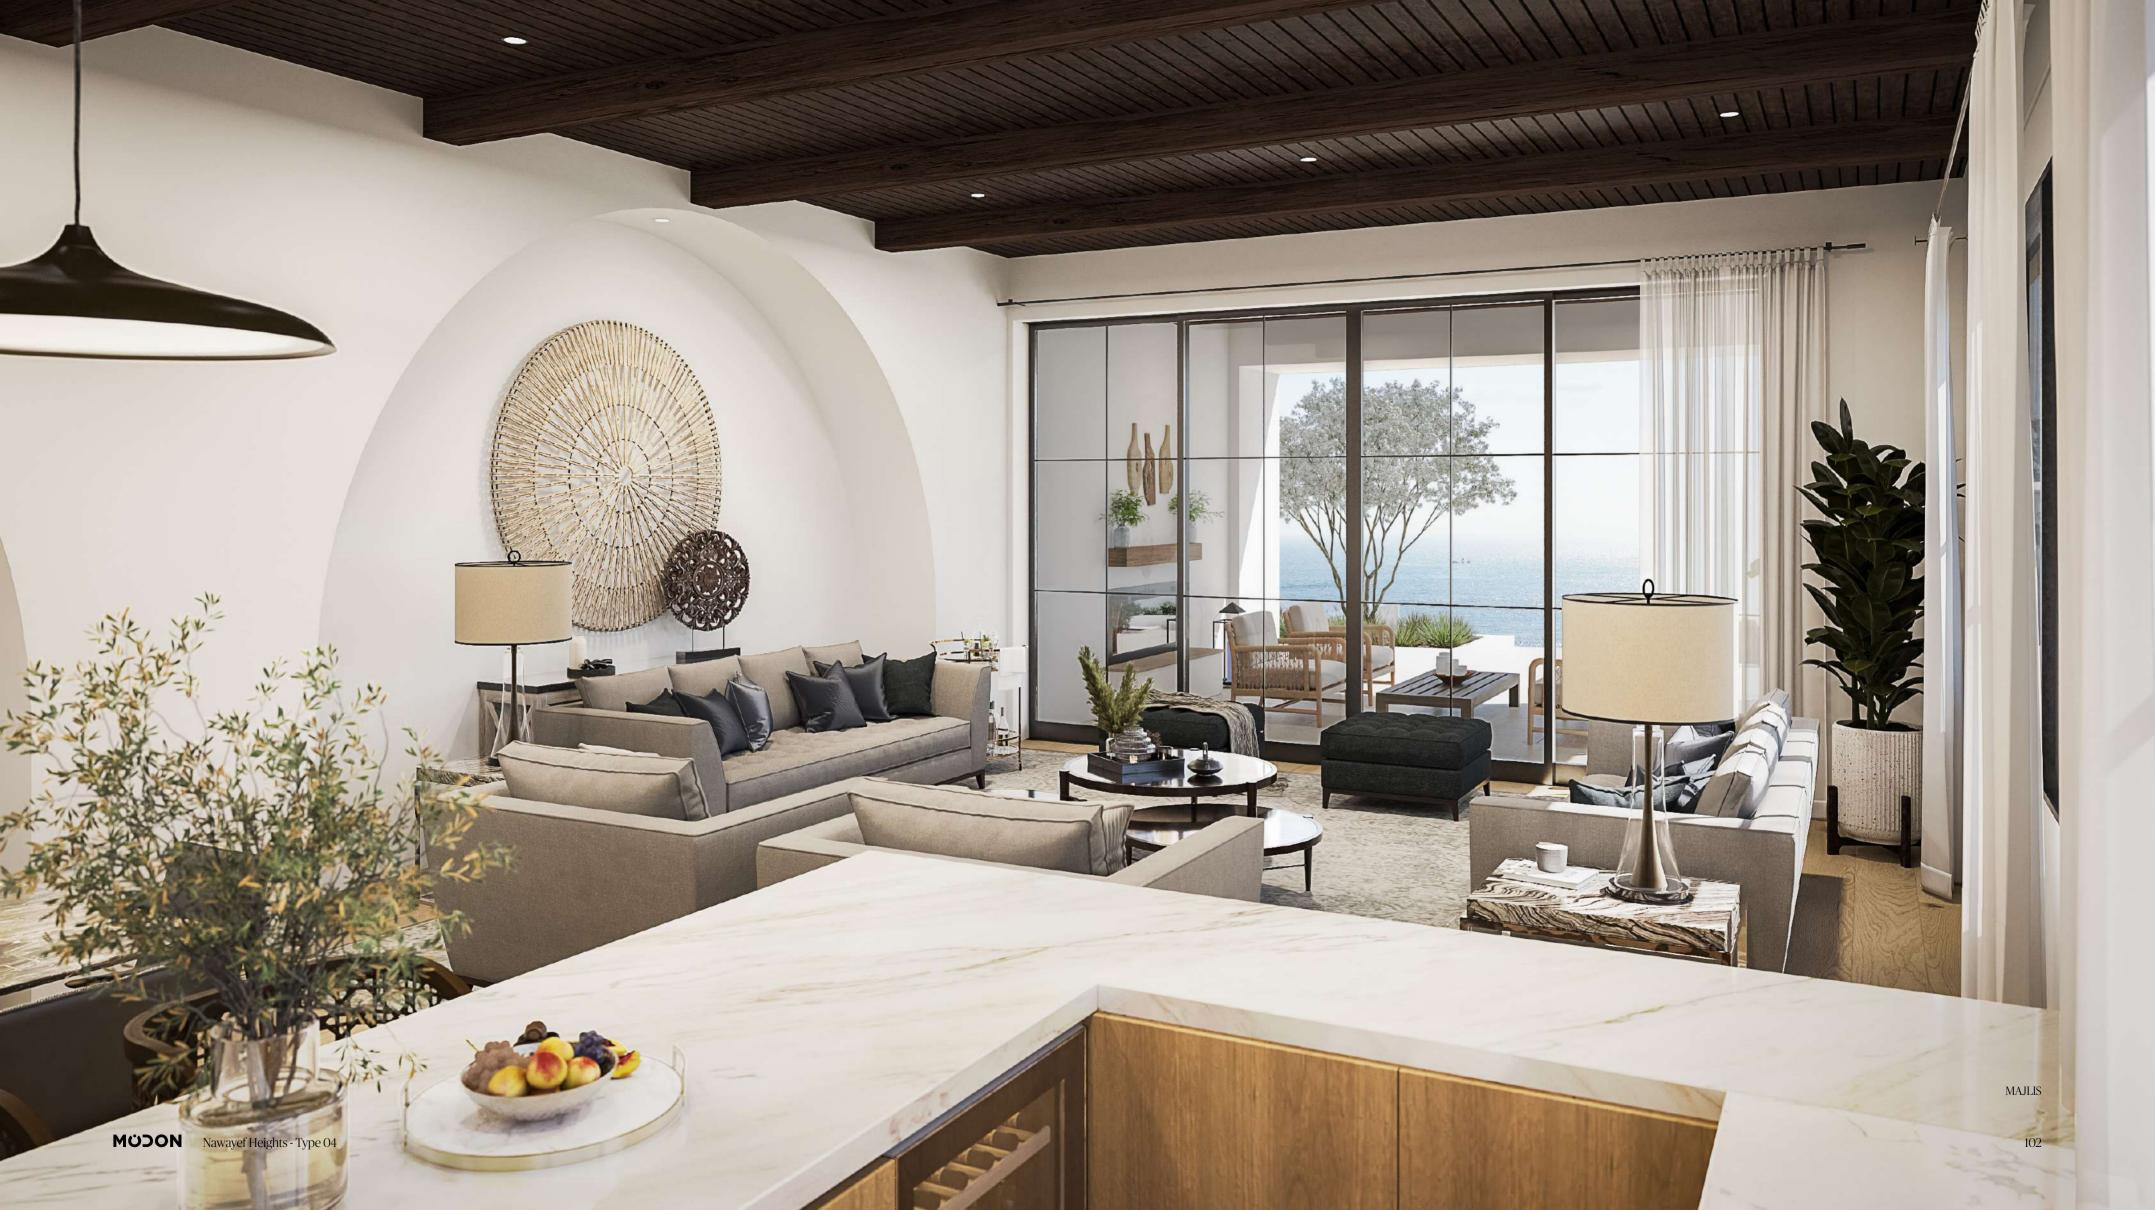

## SHOW KITCHEN TO SHOWCASE LIVING

KITCHEN & DINING ROOM

EXTERIOR PERSPECTIVES - POOL VIEW (OUTDOOR LOUNGES)

GRAND HALL

FAMILY LIVING ROOM

MASTER BATHROOM

MASTER BEDROOM

EXTERIOR PERSPECTIVE - FRONT ELEVATION WELCOME HOME TO MODERN ELEGANCE

### OPULENT LIVING & ENTERTAINMENT SPACES

GARAGE

TERRACE

POOL VIEW

HALLWAY

MAJLIS

LIVING ROOM

LIVING ROOM