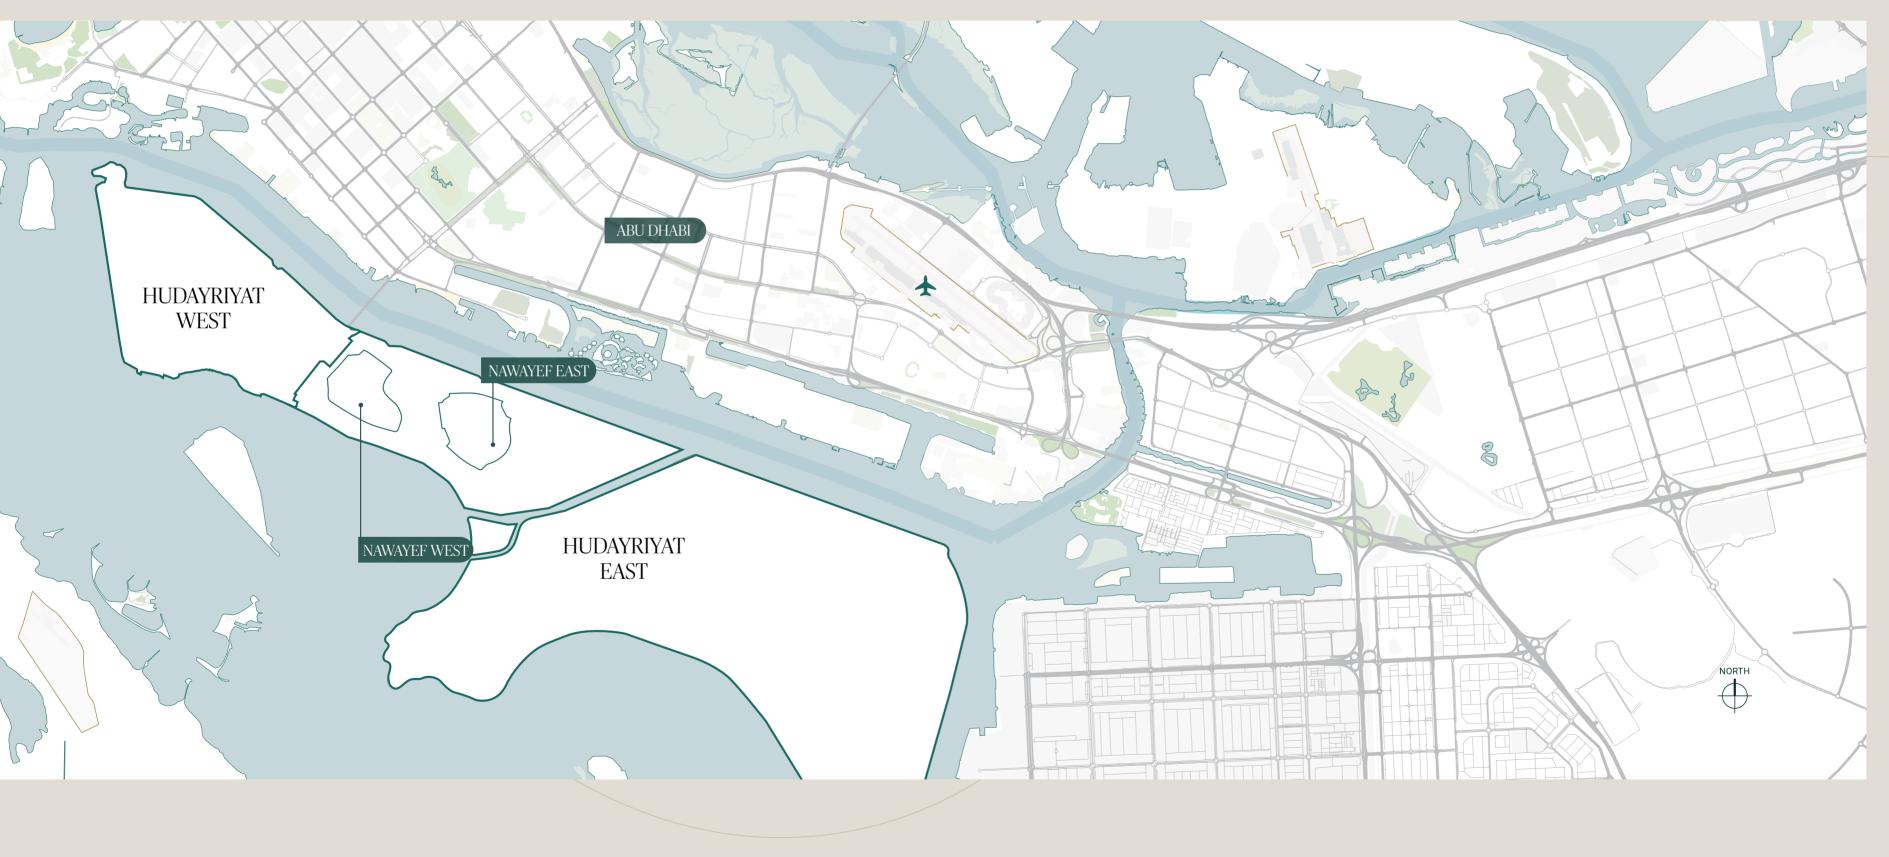

#### HUDAYRIYAT ISLAND MASTERPLAN

#### HUDAYRIYAT ISLAND AMENITIES

- MARSANA BEACH
- MARINA
- TRAIL X
- CYCLING TRACKS
- JOGGING TRACKS
- HUDAYRIYAT BEACH
- OCR PARK
- BIKE PARK
- CIRCUIT X
- 321 SPORTS
- BAB AL NOJOUM
- HUDAYRIYAT HERITAGE TRAIL
- SURF ABU DHABI

#### NAWAYEF WEST AMENITIES

- BEACH ACCESS
- PLAYGROUNDS
- MOSQUE
- CLUB HOUSE WITH GYM, SPA AND POOL
- PEDESTRIAN PATHS AND CYCLE ROUTES