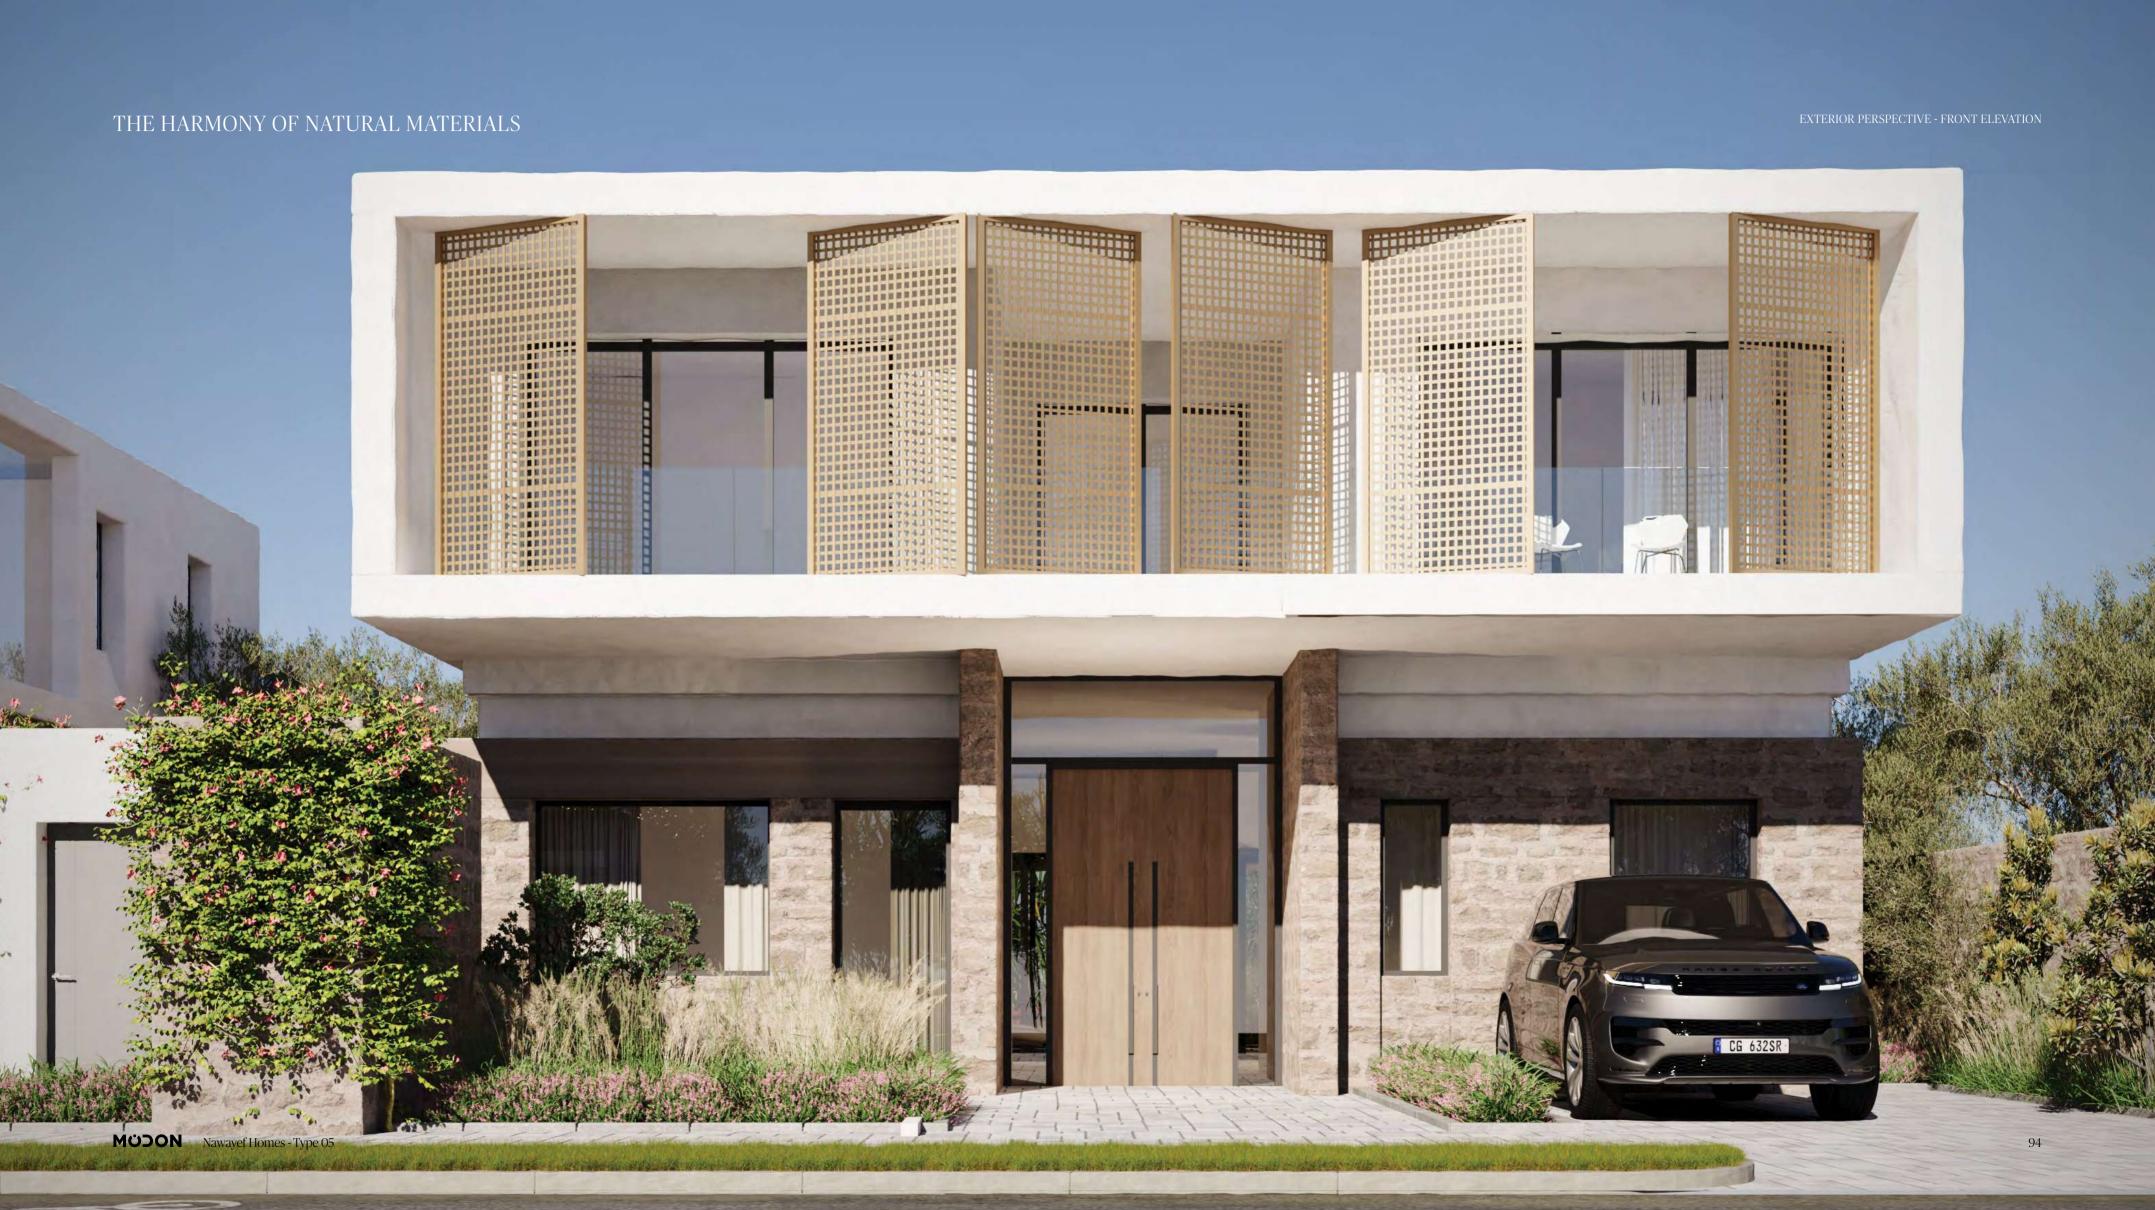

#### NAWAYEF HEIGHTS

Discover the unprecedented charm of large, premium villas nestled within the heart of Nawayef West. Each unit is meticulously engineered to capture uninterrupted views of the coast or city skyline, as the neighbourhood rises upwards from the stunning blue waters of the Arabian Gulf.

With sizes ranging from 810 square metres to 1,600 square metres, these generously sized villas provide expansive living spaces, abundant natural light, and a feeling of grandeur.

MÜDON Nawayef Heights