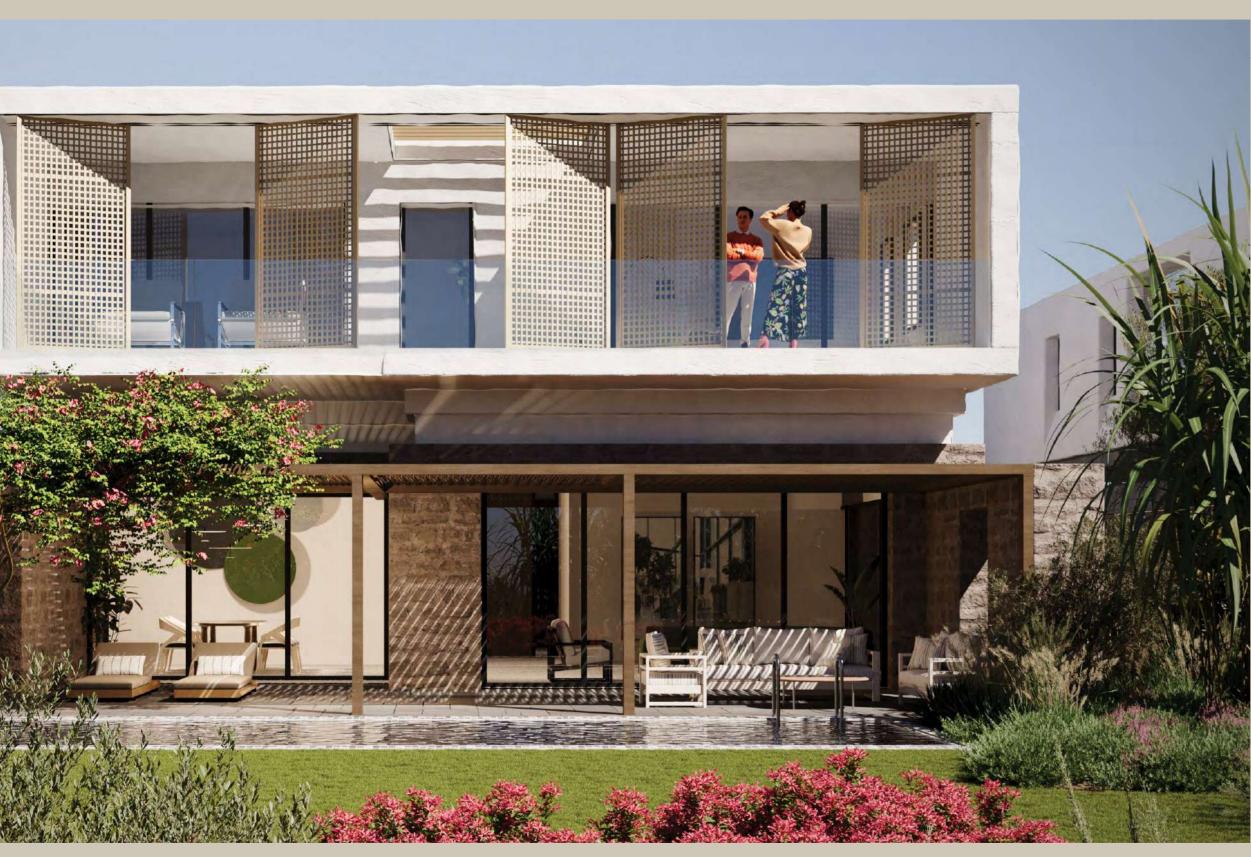

## NAWAYEF HEIGHTS

#### NAWAYEF HEIGHTS

Discover the unprecedented charm of large, premium villas nestled within the heart of Nawayef West. Each unit is meticulously engineered to capture uninterrupted views of the coast or city skyline, as the neighbourhood rises upwards from the stunning blue waters of the Arabian Gulf.

With sizes ranging from 810 square metres to 1,600 square metres, these generously sized villas provide expansive living spaces, abundant natural light, and a feeling of grandeur.

MÜDON Nawayef Heights