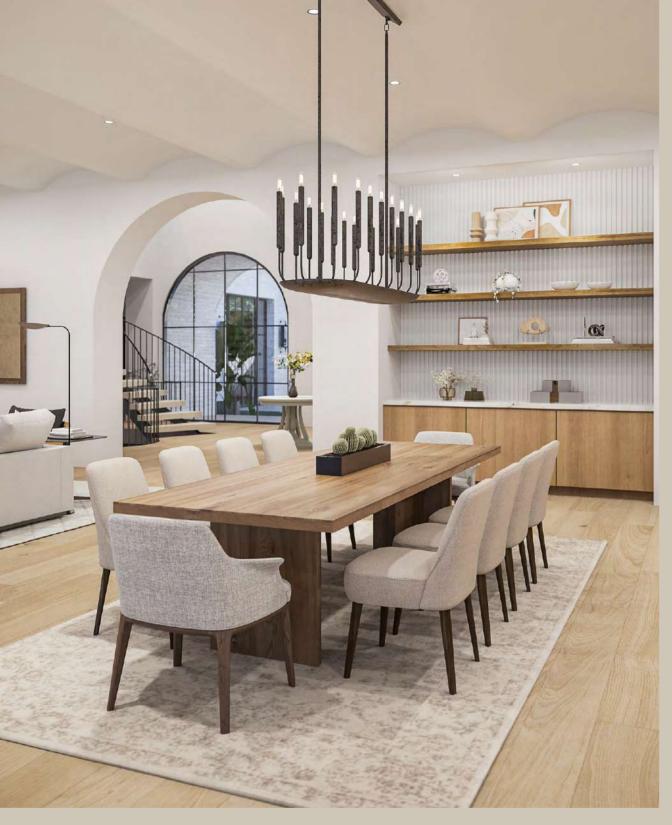

#### CONTEMPORARY, MODERN & INVITING

ENTRANCE

KITCHEN DINING

MASTER BATHROOM

MASTER BEDROOM

EXTERIOR PERSPECTIVE - SUNKEN FIREPIT LOUNGE

EXTERIOR PERSPECTIVES - REAR GARDEN

## SHOW KITCHEN TO SHOWCASE LIVING

KITCHEN & DINING ROOM

EXTERIOR PERSPECTIVES - POOL VIEW (OUTDOOR LOUNGES)

GRAND HALL

FAMILY LIVING ROOM

MASTER BATHROOM

MASTER BEDROOM

EXTERIOR PERSPECTIVE - FRONT ELEVATION WELCOME HOME TO MODERN ELEGANCE

## THE VERSATILITY OF SPACE

FAMILY LIVIING ROOM

THE GREAT ROOM

DINING ROOM

DINING KITCHEN

MASTER BATHROOM

MASTER BEDROOM

MASTER BATHROOM

## WELCOMING THE OUTSIDE IN

LIVING ROOM

KITCHEN

DINING ROOM

EXTERIOR PERSPECTIVE - POOL VIEW

ENTRANCE FOYER

DINING ROOM