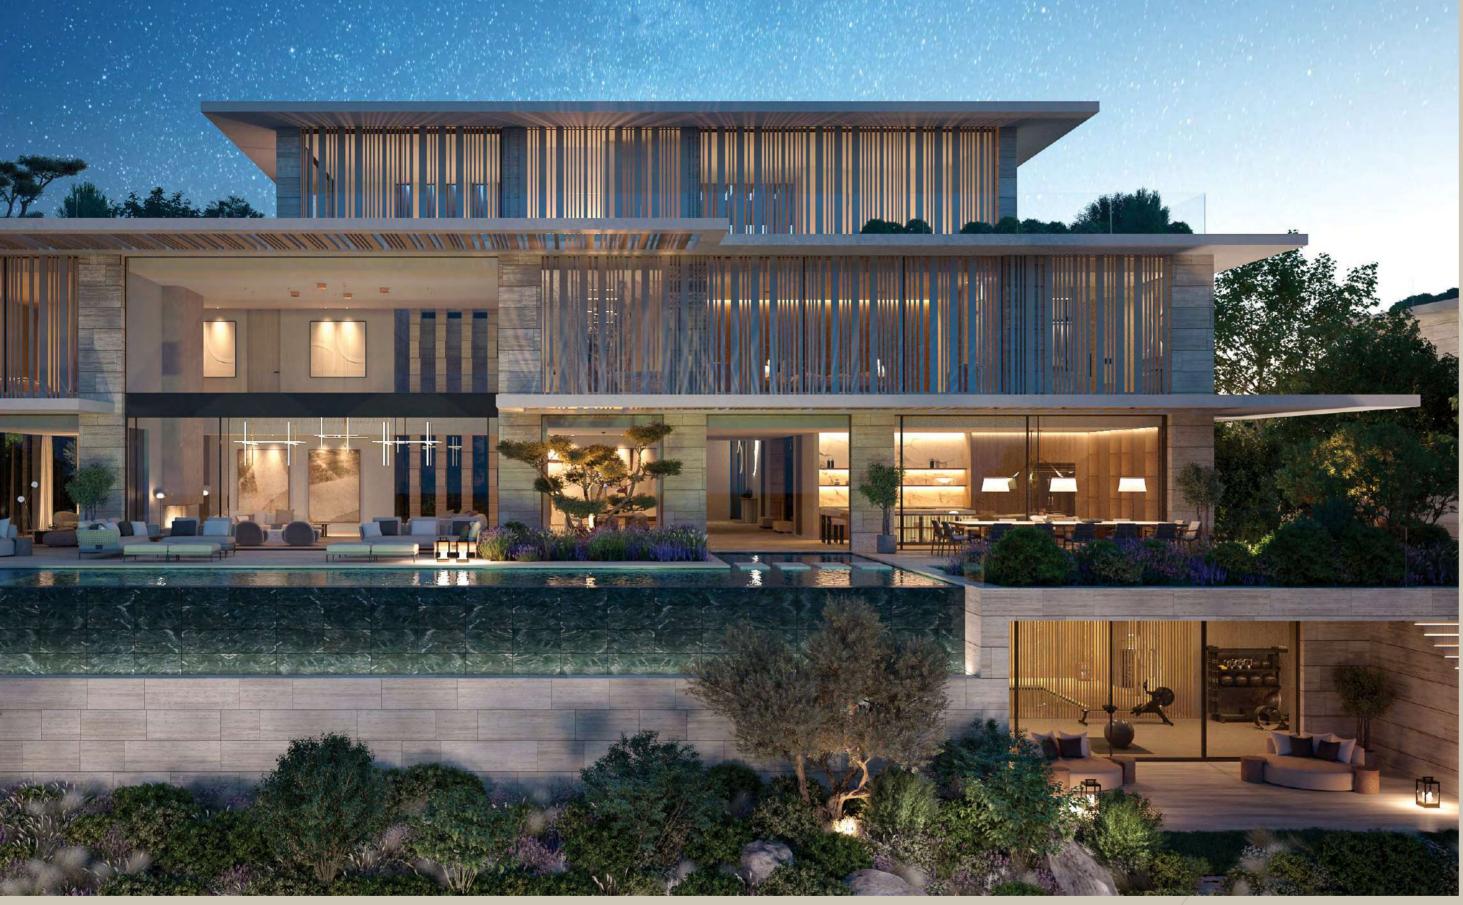

EDROOM













MASTER BATHROOM



MASTER BEDROOM





EXTERIOR PERSPECTIVE - REAR ELEVATION



POOL VIEW

MÜDON Nawayef Homes - Type 05

ENTRANCE FOYER

## WELCOMING THE OUTSIDE IN



LIVING ROOM





KITCHEN

DINING ROOM











EXTERIOR PERSPECTIVE - POOL VIEW







ENTRANCE FOYER



DINING ROOM







# Nawayef Mansions







MASTER BATHROOM

MASTER BEDROOM





THEATRE ROOM

### OPULENT LIVING & ENTERTAINMENT SPACES



GARAGE





TERRACE

POOL VIEW



HALLWAY



MAJLIS



LIVING ROOM



LIVING ROOM









MASTER BEDROOM







SPA







EXTERIOR PERSPECTIVE - POOL VIEW

### EXPERIENCE A LIFESTYLE THAT STANDS THE TEST OF TIME



EXTERIOR PERSPECTIVE - REAR GARDEN | Mansion with optional second floor





FAMILY LIVING / DINING





SPA







MAJLIS



SHOW KITCHEN









EXTERIOR PERSPECTIVE - REAR ELEVATION



ENTRANCE

MÜDON Nawayef Mansions - Type 05





MAJLIS











DINING ROOM





140

TERRACE

POOL



MASTER BATHROOM



MASTER BEDROOM





SPA

GYM