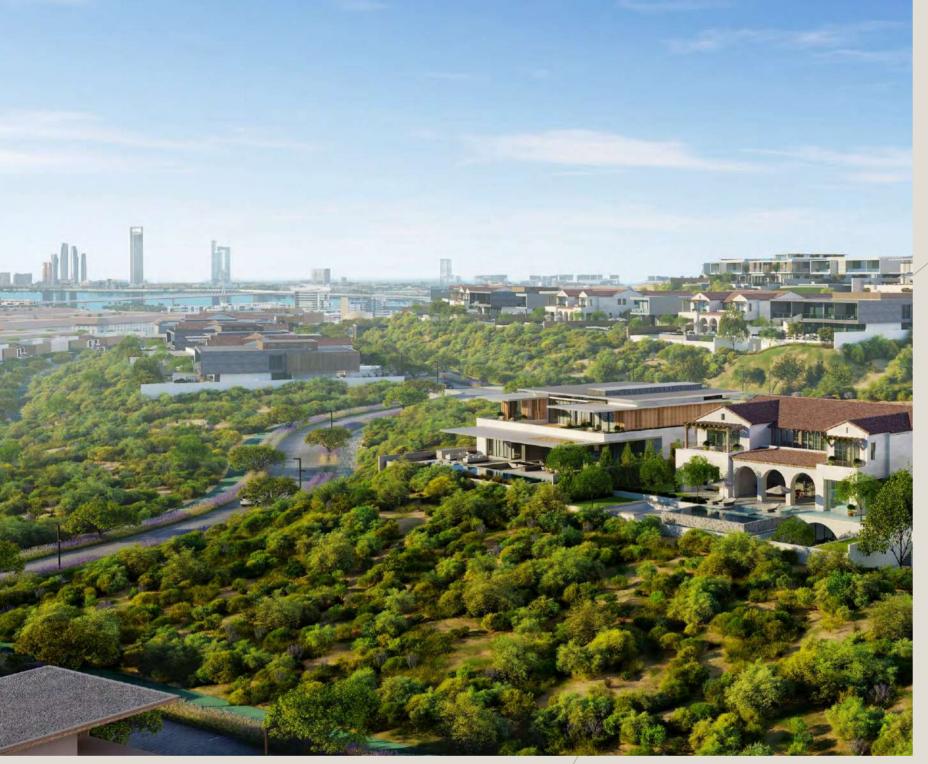

## NAWAYEF HEIGHTS

#### NAWAYEF HEIGHTS

Discover the unprecedented charm of large, premium villas nestled within the heart of Nawayef West. Each unit is meticulously engineered to capture uninterrupted views of the coast or city skyline, as the neighbourhood rises upwards from the stunning blue waters of the Arabian Gulf.

With sizes ranging from 810 square metres to 1,600 square metres, these generously sized villas provide expansive living spaces, abundant natural light, and a feeling of grandeur.

MÜDON Nawayef Heights