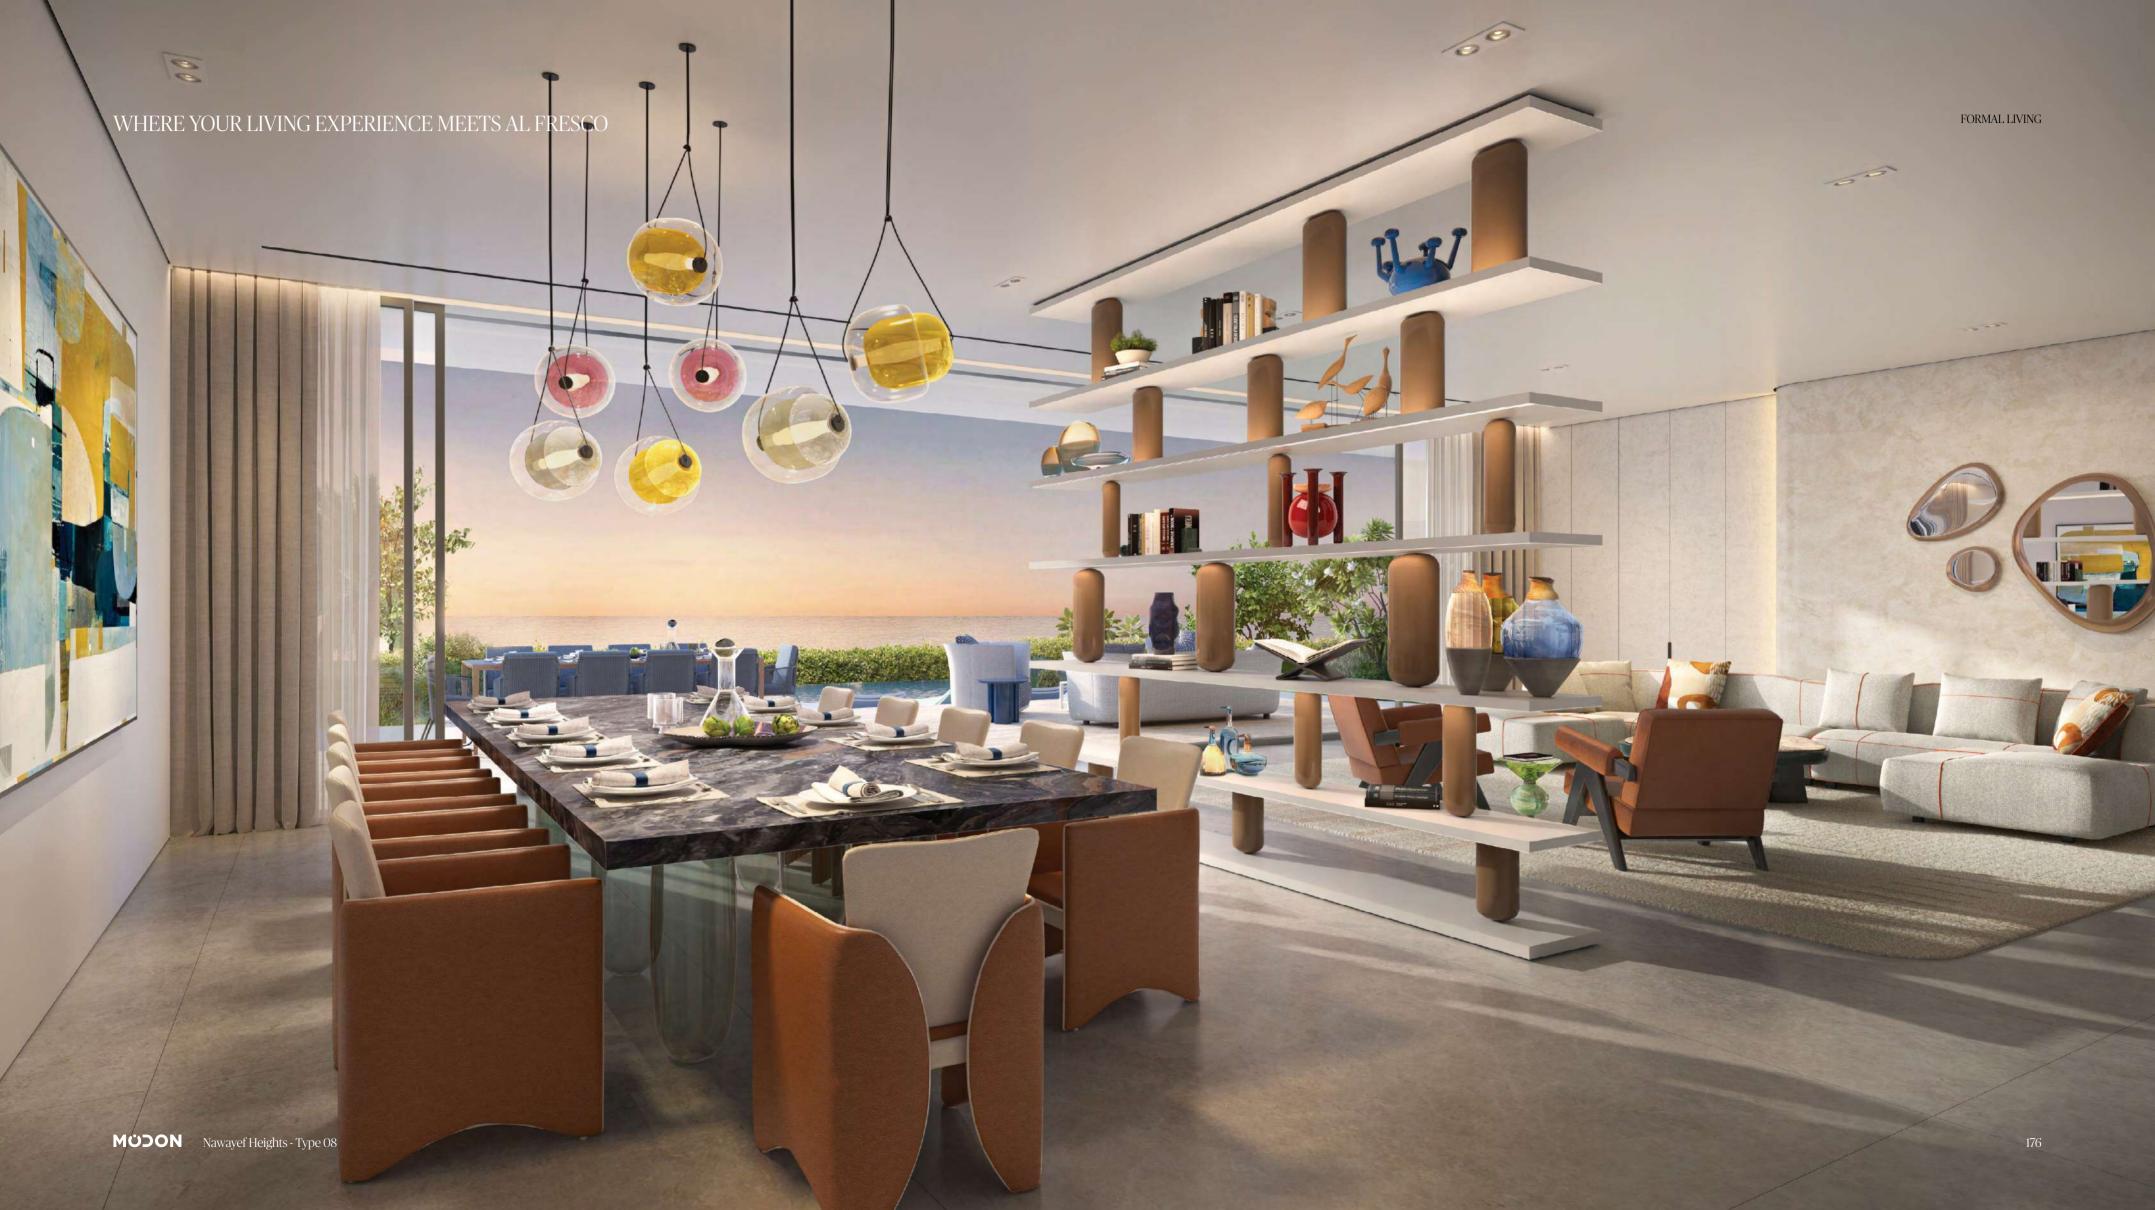

#### CONTEMPORARY, MODERN & INVITING

ENTRANCE

KITCHEN DINING

MASTER BATHROOM

MASTER BEDROOM

EXTERIOR PERSPECTIVE - SUNKEN FIREPIT LOUNGE

EXTERIOR PERSPECTIVES - REAR GARDEN

## SHOW KITCHEN TO SHOWCASE LIVING

KITCHEN & DINING ROOM

EXTERIOR PERSPECTIVES - POOL VIEW (OUTDOOR LOUNGES)

GRAND HALL

FAMILY LIVING ROOM

MASTER BATHROOM

MASTER BEDROOM

EXTERIOR PERSPECTIVE - FRONT ELEVATION WELCOME HOME TO MODERN ELEGANCE