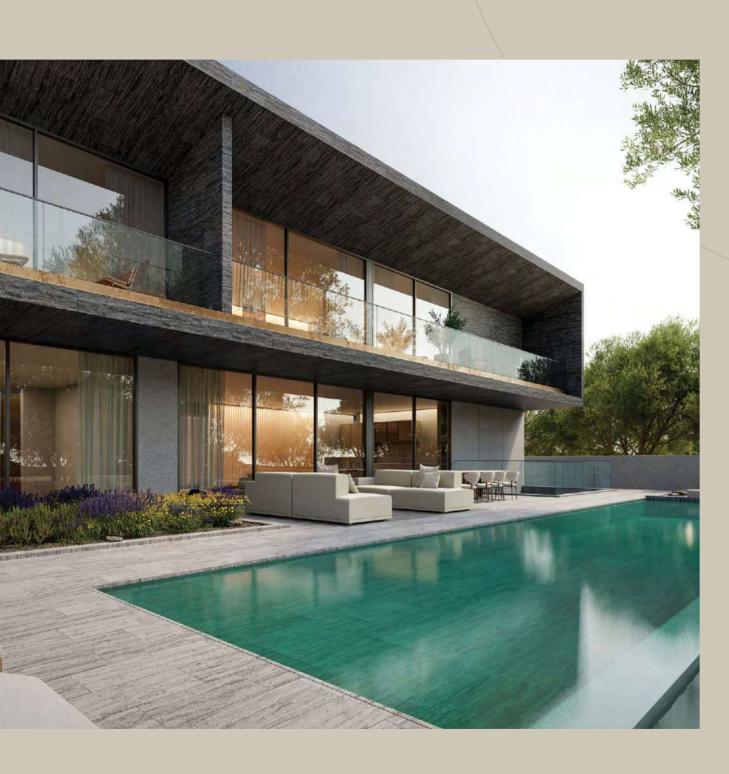

#### NAWAYEF HEIGHTS

Discover the unprecedented charm of large, premium villas nestled within the heart of Nawayef West. Each unit is meticulously engineered to capture uninterrupted views of the coast or city skyline, as the neighbourhood rises upwards from the stunning blue waters of the Arabian Gulf.

With sizes ranging from 810 square metres to 1,600 square metres, these generously sized villas provide expansive living spaces, abundant natural light, and a feeling of grandeur.

MÜDON Nawayef Heights