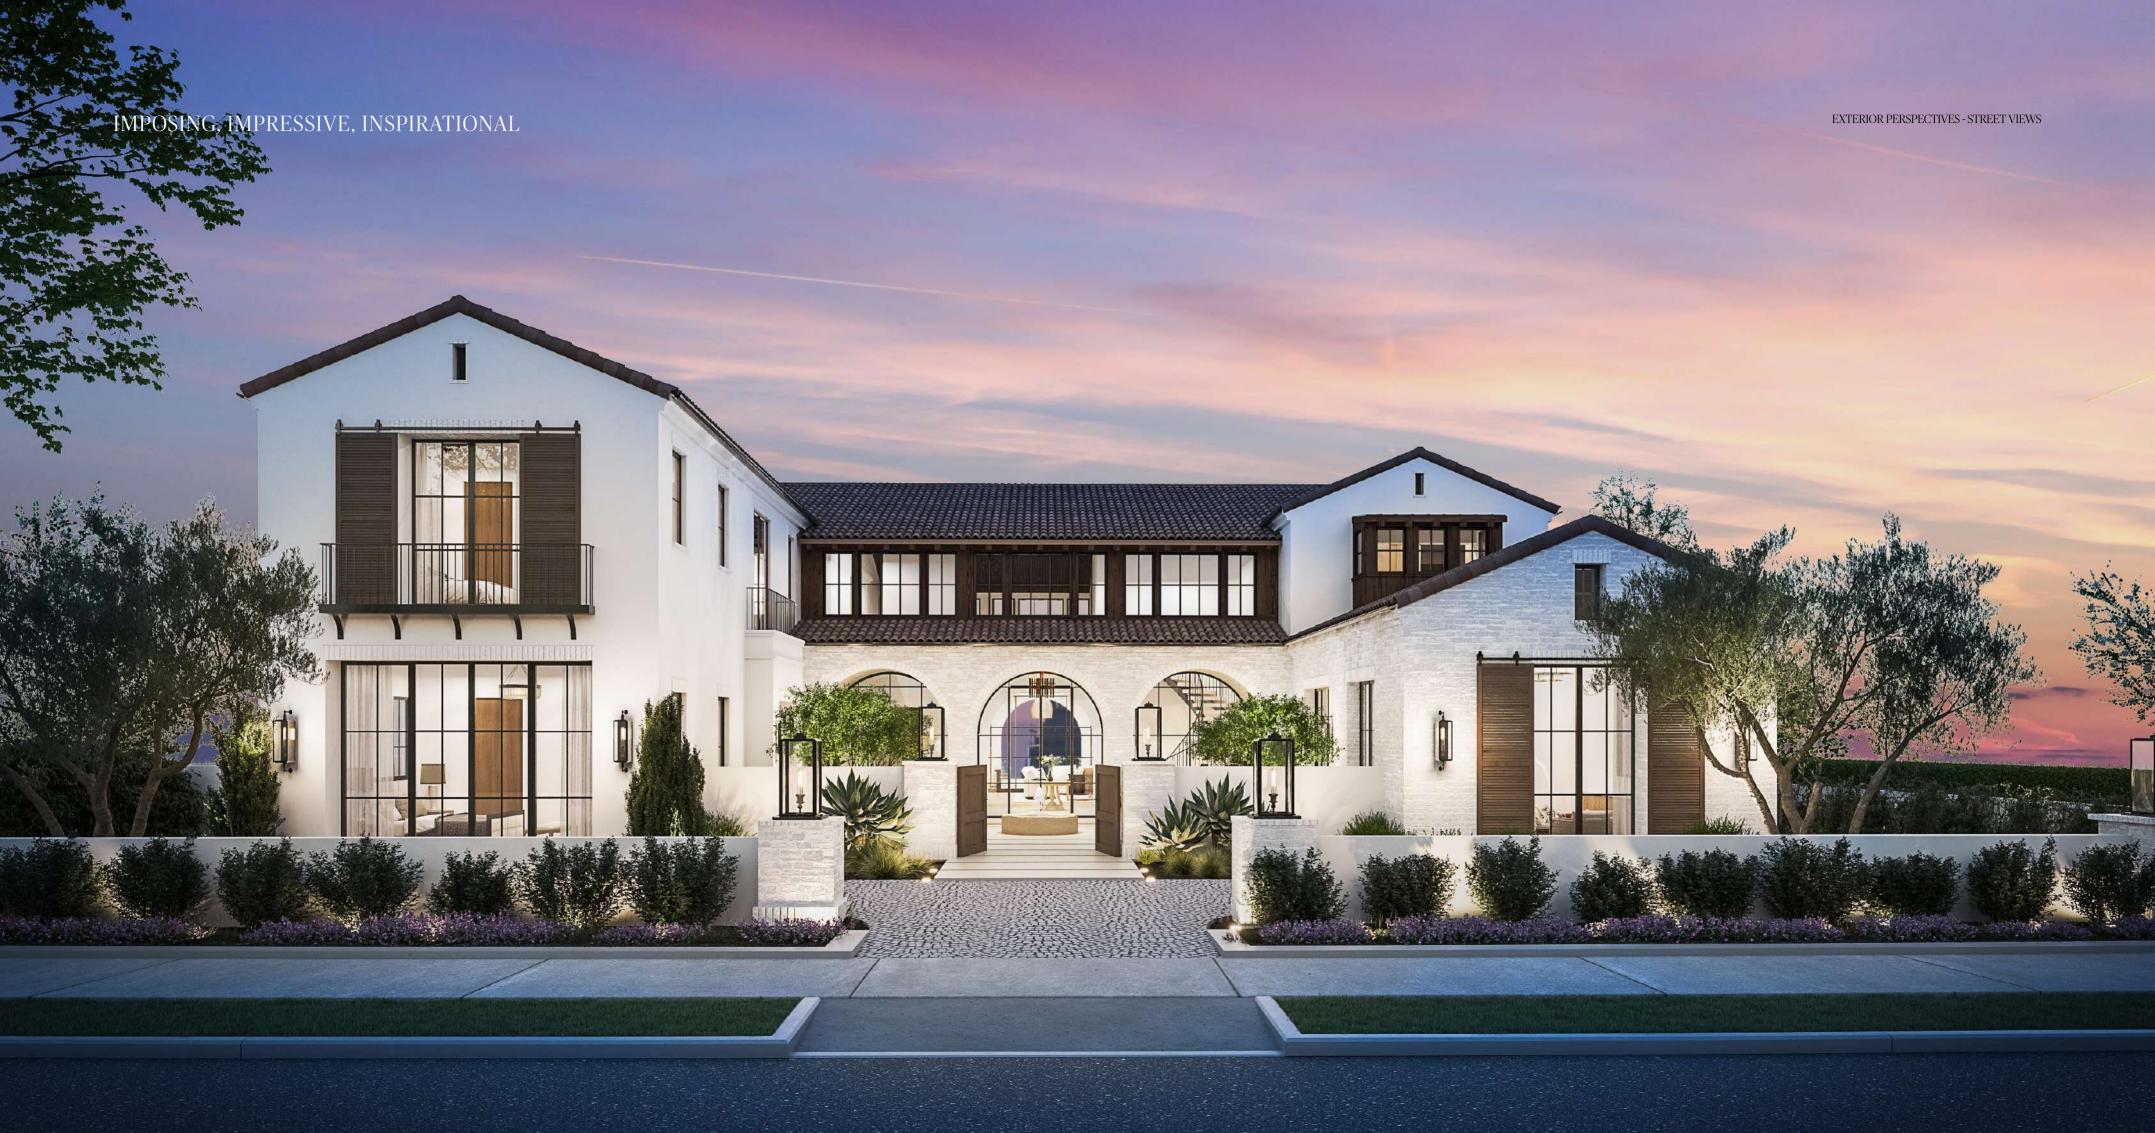

charm of large, premium villas nestled within the heart of Nawayef West. Each unit is meticulously engineered to capture uninterrupted views of the coast or city skyline, as the neighbourhood rises upwards from the stunning blue waters of the Arabian Gulf.

With sizes ranging from 810 square metres to 1,600 square metres, these generously sized villas provide expansive living spaces, abundant natural light, and a feeling of grandeur.

MÜDON Nawayef Heights



MASTER BATHROOM



MASTER BEDROOM







EXTERIOR PERSPECTIVE - OUTDOOR LOUNGE



EXTERIOR PERSPECTIVE - POOL VIEW





MASTER BATHROOM



MASTER BEDROOM





BEDROOM 1

OFFICE







EXTERIOR PERSPECTIVES - REAR VIEWS

#### CONTEMPORARY, MODERN & INVITING





ENTRANCE







KITCHEN DINING









MASTER BATHROOM

MASTER BEDROOM





EXTERIOR PERSPECTIVE - SUNKEN FIREPIT LOUNGE



EXTERIOR PERSPECTIVES - REAR GARDEN

#### CONTEMPORARY CALIFORNIAN





GREAT ROOM











KITCHEN DINING





MASTER BATHROOM



MASTER BEDROOM





EXTERIOR PERSPECTIVES - GARDEN VIEWS





## GREAT ROOM, GRAND DESIGN















MASTER BATHROOM



MASTER BEDROOM

## SHOW KITCHEN TO SHOWCASE LIVING



KITCHEN & DINING ROOM













EXTERIOR PERSPECTIVES - POOL VIEW (OUTDOOR LOUNGES)





GRAND HALL

FAMILY LIVING ROOM





MASTER BATHROOM



MASTER BEDROOM



EXTERIOR PERSPECTIVE - FRONT ELEVATION WELCOME HOME TO MODERN ELEGANCE







EXTERIOR PERSPECTIVES - GARDEN VIEW



FAMILY LIVING / DINING ROOM



FOYER / GRAND STAIRCASE





MASTER BATHROOM



MASTER BEDROOM



## Nawayef Homes





MASTER BEDROOM

MASTER BATHROOM