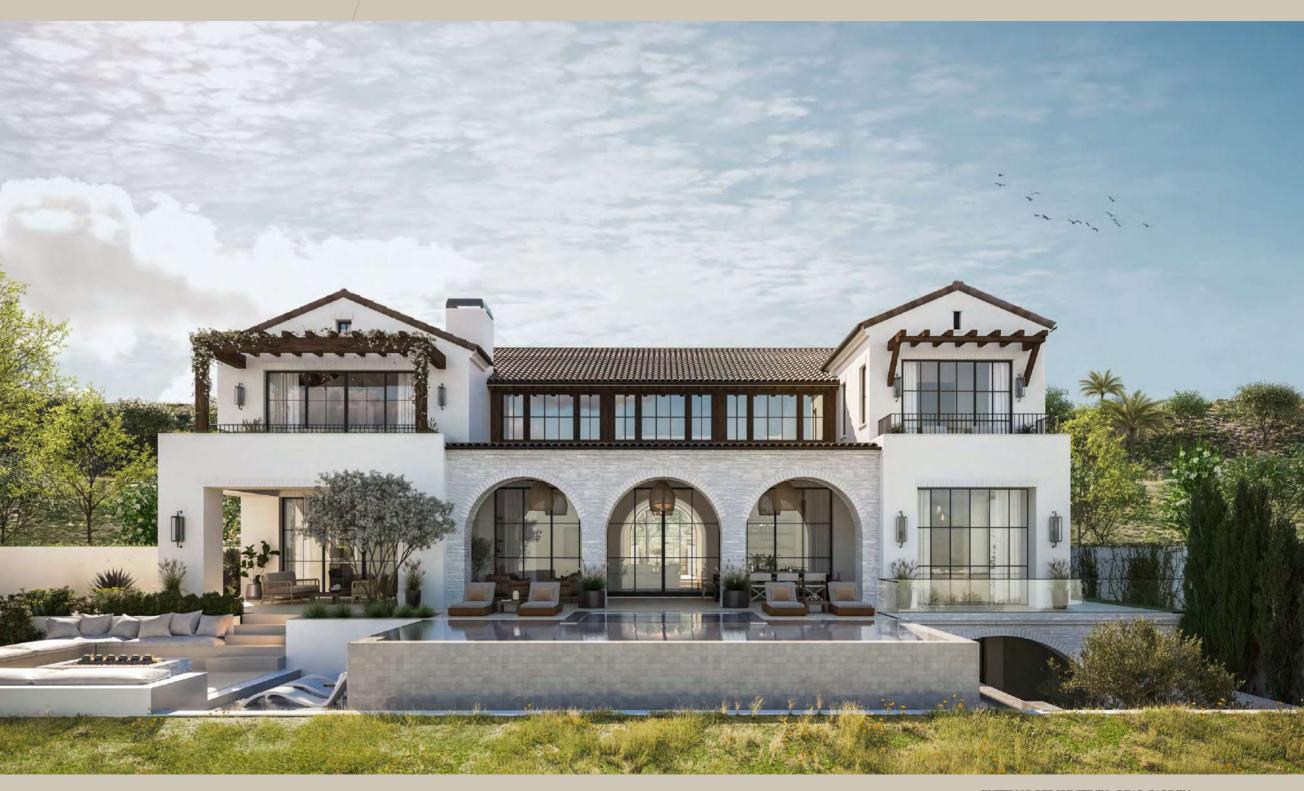

#### NAWAYEF HEIGHTS

Discover the unprecedented charm of large, premium villas nestled within the heart of Nawayef West. Each unit is meticulously engineered to capture uninterrupted views of the coast or city skyline, as the neighbourhood rises upwards from the stunning blue waters of the Arabian Gulf.

With sizes ranging from 810 square metres to 1,600 square metres, these generously sized villas provide expansive living spaces, abundant natural light, and a feeling of grandeur.

MÜDON Nawayef Heights