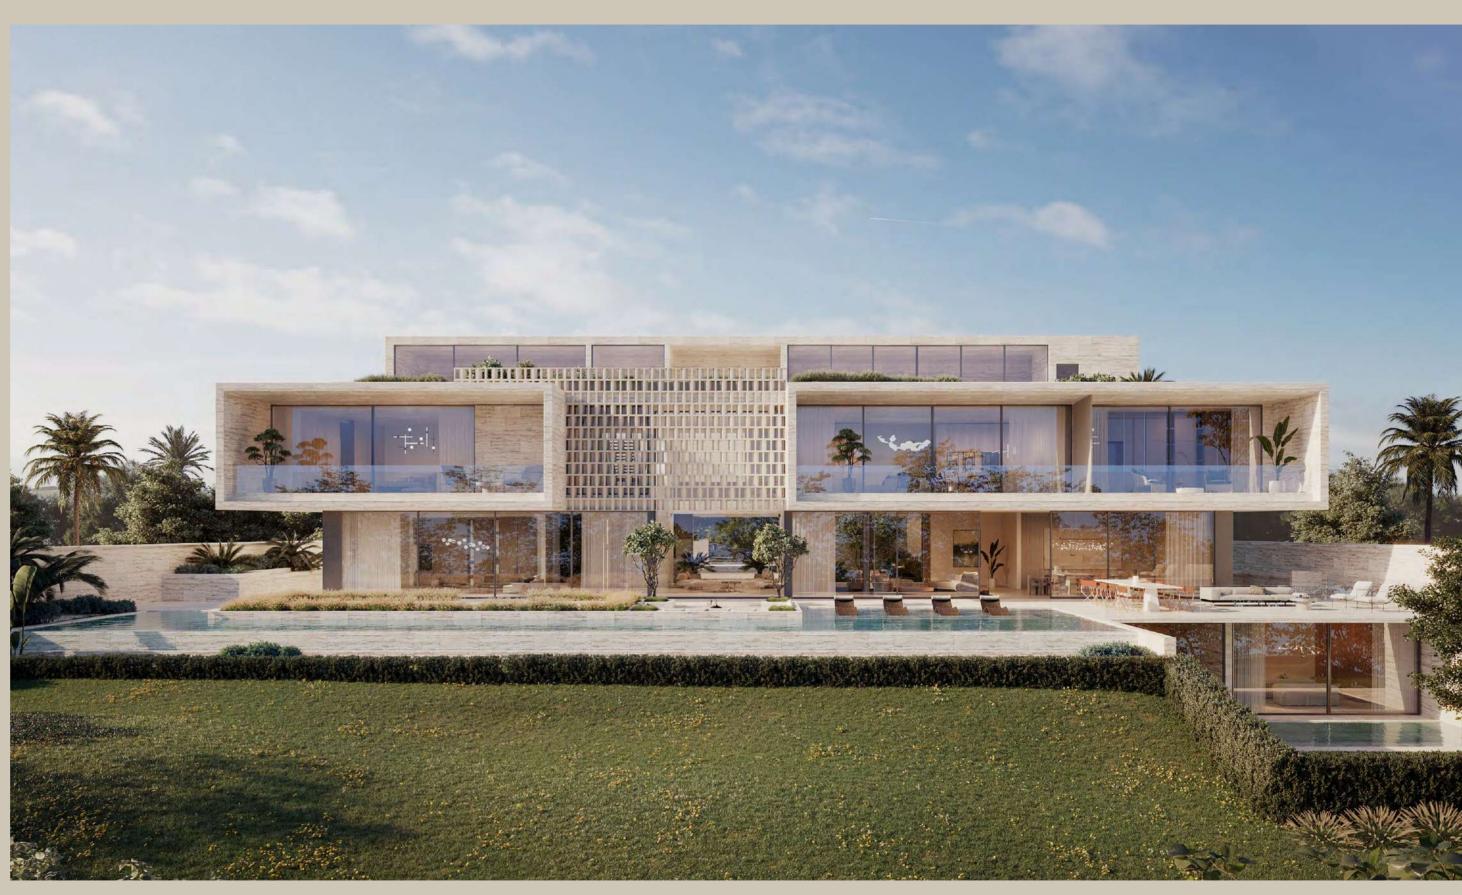

## NAWAYEF HEIGHTS

#### NAWAYEF HEIGHTS

Discover the unprecedented charm of large, premium villas nestled within the heart of Nawayef West. Each unit is meticulously engineered to capture uninterrupted views of the coast or city skyline, as the neighbourhood rises upwards from the stunning blue waters of the Arabian Gulf.

With sizes ranging from 810 square metres to 1,600 square metres, these generously sized villas provide expansive living spaces, abundant natural light, and a feeling of grandeur.

MÜDON Nawayef Heights