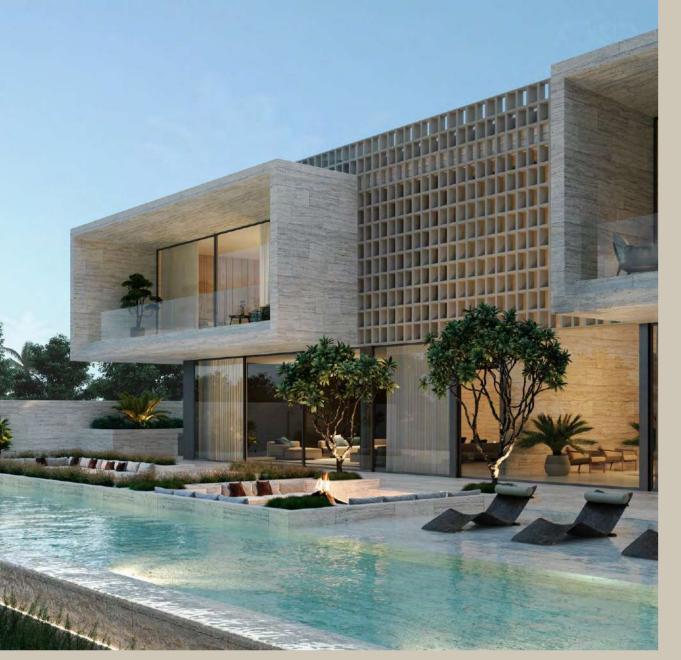

## NAWAYEF HEIGHTS

#### NAWAYEF HEIGHTS

Discover the unprecedented charm of large, premium villas nestled within the heart of Nawayef West. Each unit is meticulously engineered to capture uninterrupted views of the coast or city skyline, as the neighbourhood rises upwards from the stunning blue waters of the Arabian Gulf.

With sizes ranging from 810 square metres to 1,600 square metres, these generously sized villas provide expansive living spaces, abundant natural light, and a feeling of grandeur.

MÜDON Nawayef Heights