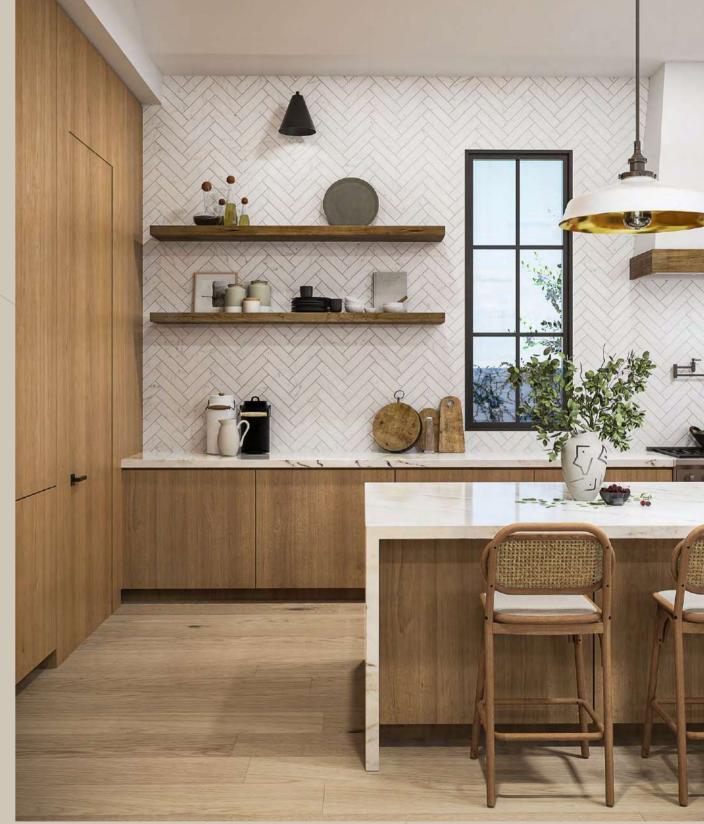

#### CONTEMPORARY, MODERN & INVITING

ENTRANCE

KITCHEN DINING

MASTER BATHROOM

MASTER BEDROOM

EXTERIOR PERSPECTIVE - SUNKEN FIREPIT LOUNGE

EXTERIOR PERSPECTIVES - REAR GARDEN

#### CONTEMPORARY CALIFORNIAN

GREAT ROOM

KITCHEN DINING

MASTER BATHROOM

MASTER BEDROOM

EXTERIOR PERSPECTIVES - GARDEN VIEWS

## SHOW KITCHEN TO SHOWCASE LIVING

KITCHEN & DINING ROOM

EXTERIOR PERSPECTIVES - POOL VIEW (OUTDOOR LOUNGES)

GRAND HALL

FAMILY LIVING ROOM

MASTER BATHROOM

MASTER BEDROOM

EXTERIOR PERSPECTIVE - FRONT ELEVATION WELCOME HOME TO MODERN ELEGANCE

## WELCOMING THE OUTSIDE IN

LIVING ROOM

KITCHEN

DINING ROOM

EXTERIOR PERSPECTIVE - POOL VIEW

ENTRANCE FOYER

DINING ROOM