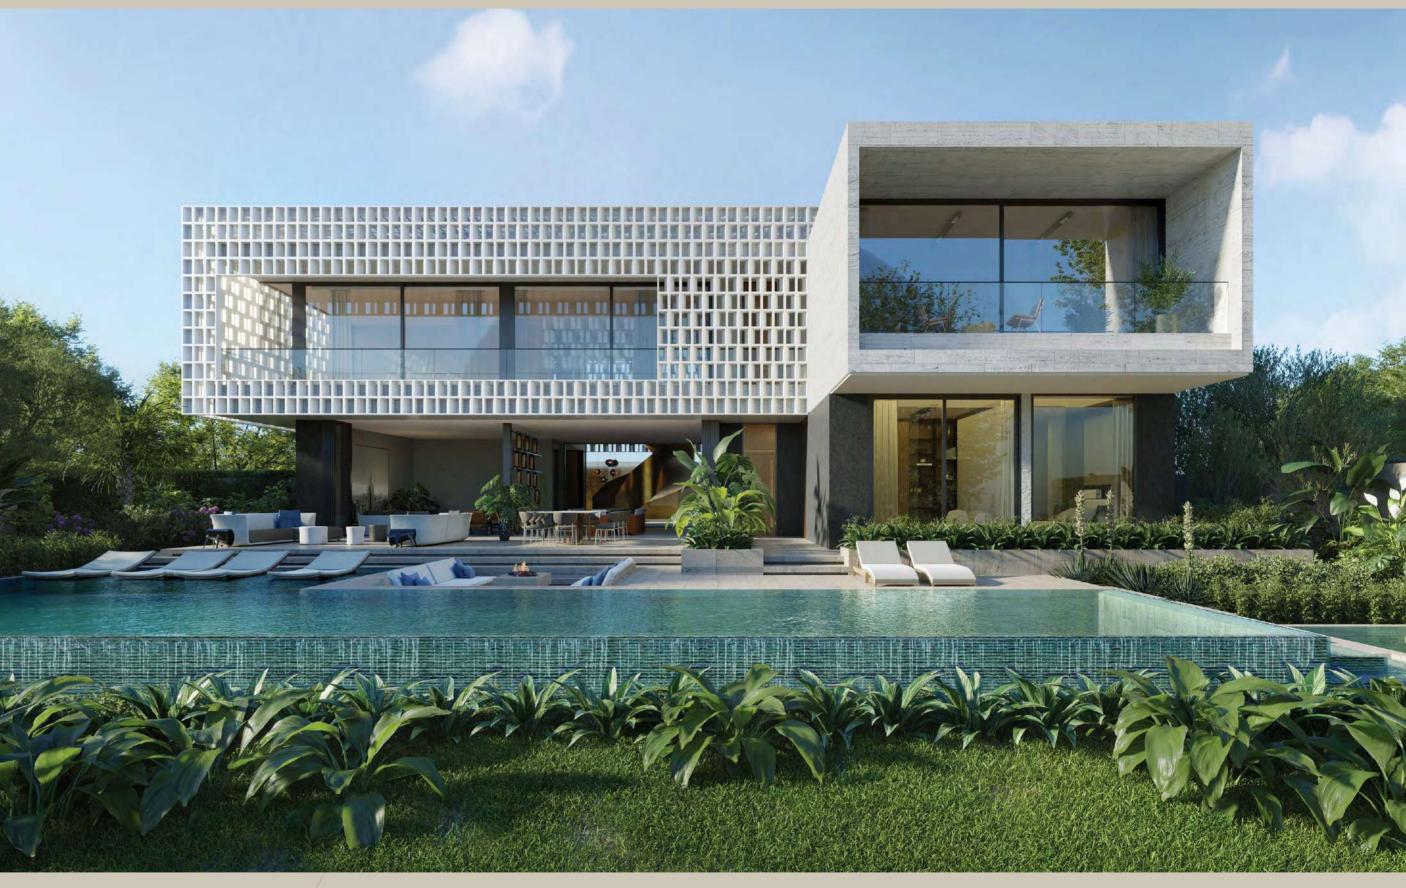

#### NAWAYEF HEIGHTS

Discover the unprecedented charm of large, premium villas nestled within the heart of Nawayef West. Each unit is meticulously engineered to capture uninterrupted views of the coast or city skyline, as the neighbourhood rises upwards from the stunning blue waters of the Arabian Gulf.

With sizes ranging from 810 square metres to 1,600 square metres, these generously sized villas provide expansive living spaces, abundant natural light, and a feeling of grandeur.

MÜDON Nawayef Heights

EXTERIOR PERSPECTIVES - REAR VIEWS