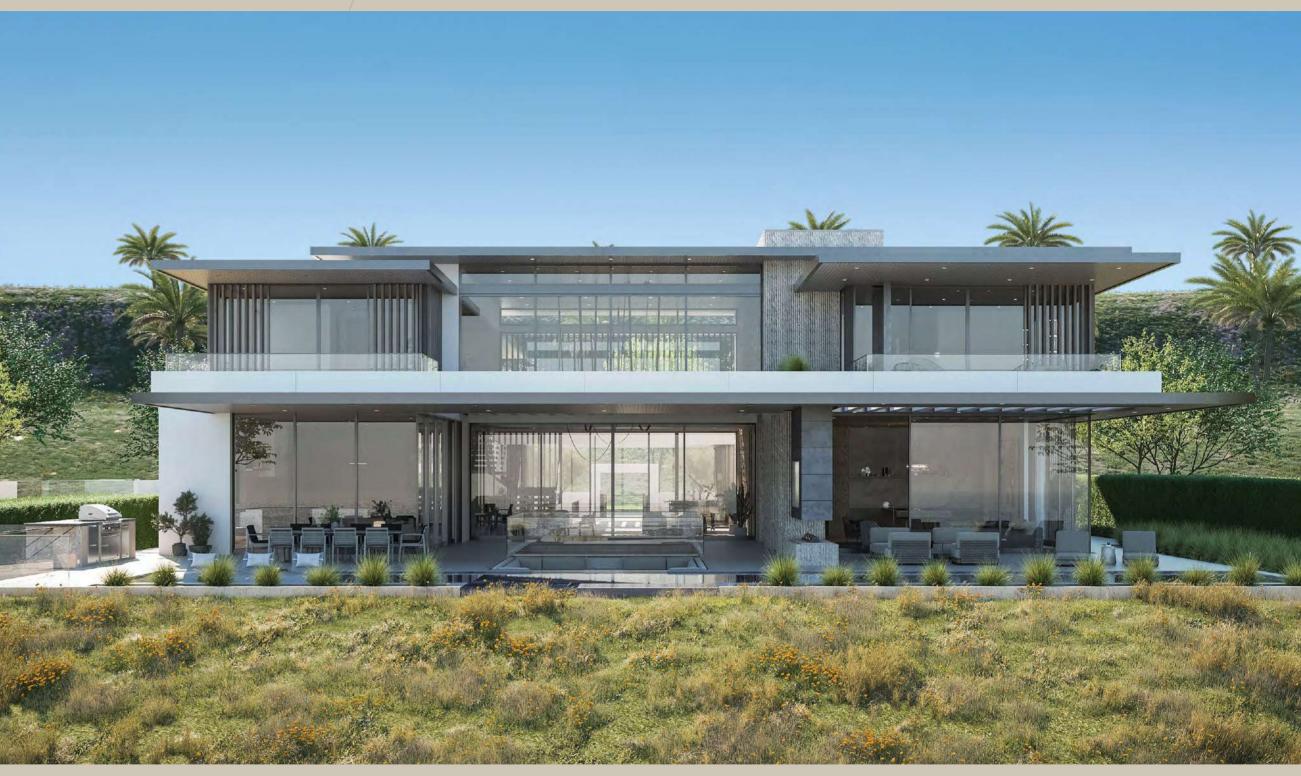

## NAWAYEF HEIGHTS

#### NAWAYEF HEIGHTS

Discover the unprecedented charm of large, premium villas nestled within the heart of Nawayef West. Each unit is meticulously engineered to capture uninterrupted views of the coast or city skyline, as the neighbourhood rises upwards from the stunning blue waters of the Arabian Gulf.

With sizes ranging from 810 square metres to 1,600 square metres, these generously sized villas provide expansive living spaces, abundant natural light, and a feeling of grandeur.

MÜDON Nawayef Heights