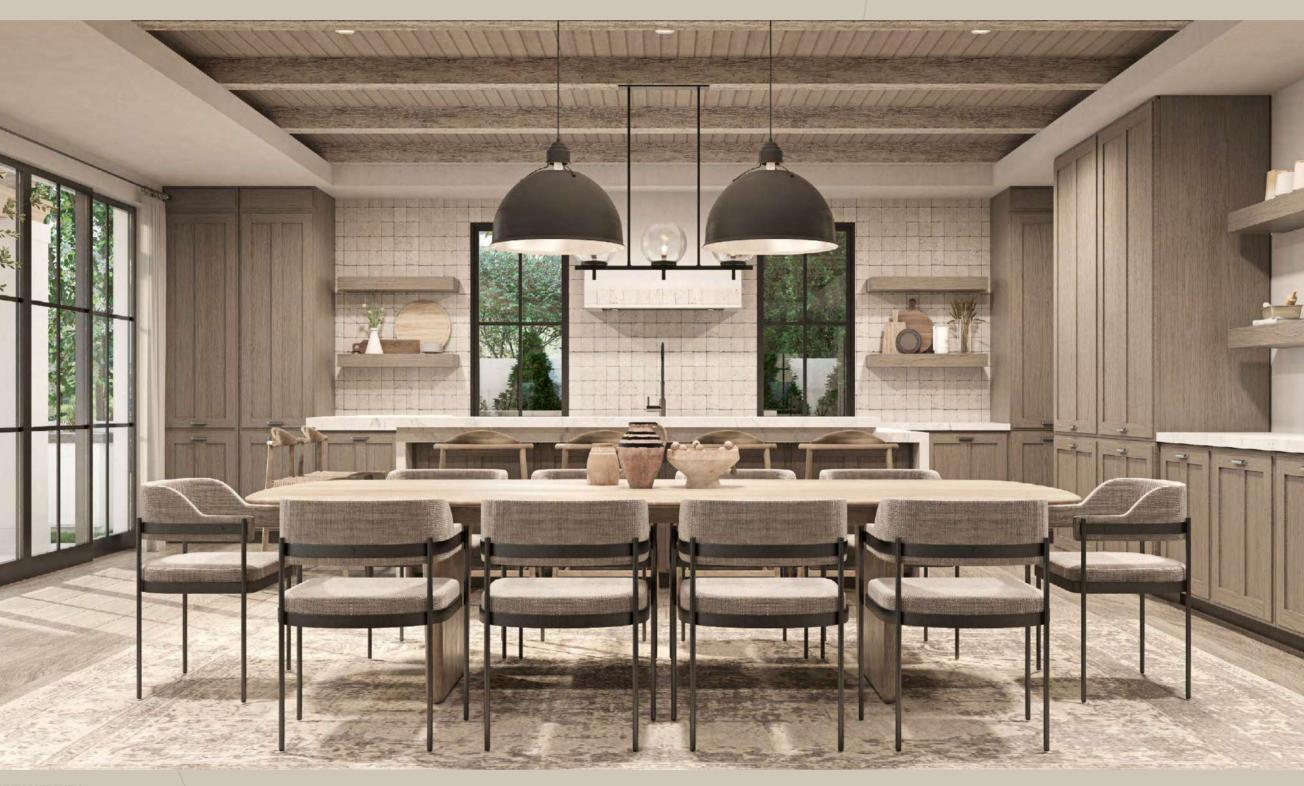

#### CONTEMPORARY, MODERN & INVITING

ENTRANCE

KITCHEN DINING

MASTER BATHROOM

MASTER BEDROOM

EXTERIOR PERSPECTIVE - SUNKEN FIREPIT LOUNGE

EXTERIOR PERSPECTIVES - REAR GARDEN

## SHOW KITCHEN TO SHOWCASE LIVING

KITCHEN & DINING ROOM

EXTERIOR PERSPECTIVES - POOL VIEW (OUTDOOR LOUNGES)

GRAND HALL

FAMILY LIVING ROOM

MASTER BATHROOM

MASTER BEDROOM

EXTERIOR PERSPECTIVE - FRONT ELEVATION WELCOME HOME TO MODERN ELEGANCE