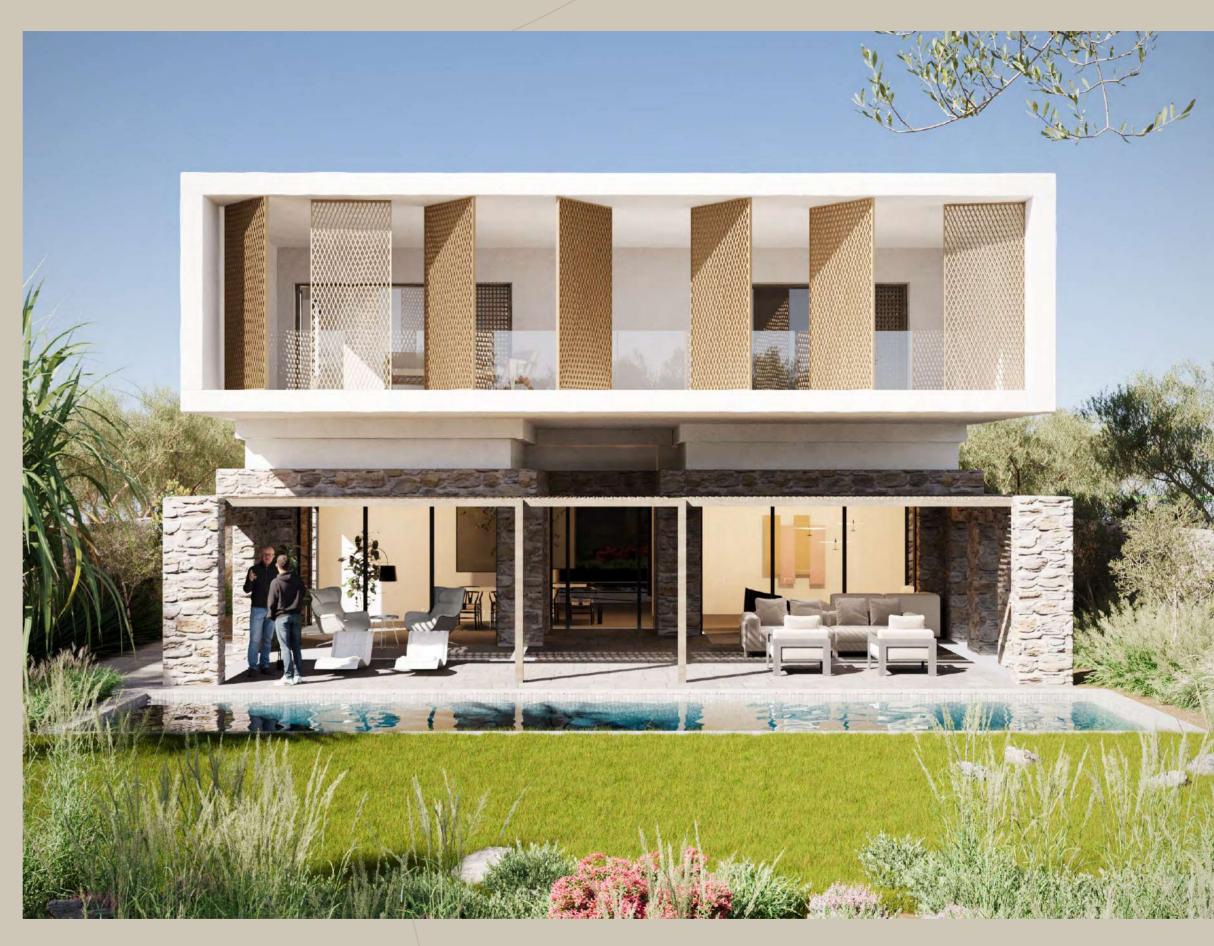

G ROOM





MASTER BATHROOM



MASTER BEDROOM



EXTERIOR PERSPECTIVE - FRONT ELEVATION WELCOME HOME TO MODERN ELEGANCE







EXTERIOR PERSPECTIVES - GARDEN VIEW



FAMILY LIVING / DINING ROOM



FOYER / GRAND STAIRCASE





MASTER BATHROOM



MASTER BEDROOM



## Nawayef Homes





MASTER BEDROOM

MASTER BATHROOM







EXTERIOR PERSPECTIVES - POOL VIEW WITH SUNKEN PATIO LOUNGE



## THE VERSATILITY OF SPACE



FAMILY LIVIING ROOM













THE GREAT ROOM



DINING ROOM



DINING KITCHEN



MASTER BATHROOM



MASTER BEDROOM













MASTER BATHROOM



MASTER BEDROOM





EXTERIOR PERSPECTIVE - REAR ELEVATION



POOL VIEW

MÜDON Nawayef Homes - Type 05

ENTRANCE FOYER

## WELCOMING THE OUTSIDE IN



LIVING ROOM





KITCHEN

DINING ROOM











EXTERIOR PERSPECTIVE - POOL VIEW







ENTRANCE FOYER



DINING ROOM







# Nawayef Mansions







MASTER BATHROOM

MASTER BEDROOM





THEATRE ROOM

### OPULENT LIVING & ENTERTAINMENT SPACES



GARAGE





TERRACE

POOL VIEW



HALLWAY



MAJLIS



LIVING ROOM



LIVING ROOM









MASTER BEDROOM







SPA







EXTERIOR PERSPECTIVE - POOL VIEW

### EXPERIENCE A LIFESTYLE THAT STANDS THE TEST OF TIME



EXTERIOR PERSPECTIVE - REAR GARDEN | Mansion with optional second floor





FAMILY LIVING / DINING





SPA







MAJLIS



SHOW KITCHEN









EXTERIOR PERSPECTIVE - REAR ELEVATION



ENTRANCE

MÜDON Nawayef Mansions - Type 05





MAJLIS











DINING ROOM





140

TERRACE

POOL



MASTER BATHROOM



MASTER BEDROOM





SPA

GYM