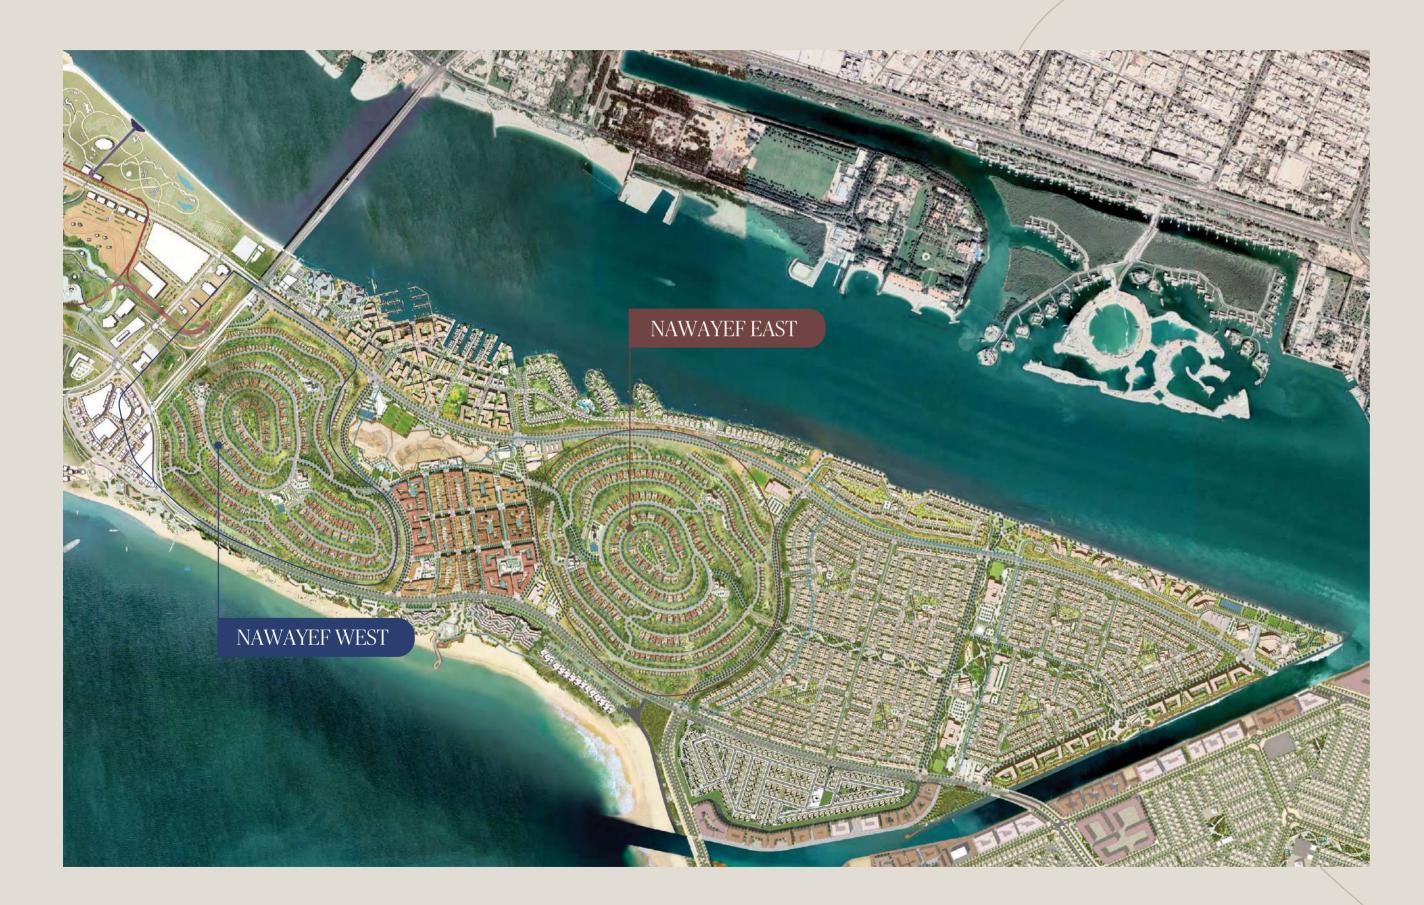

#### HUDAYRIYAT ISLAND MASTERPLAN

#### HUDAYRIYAT ISLAND AMENITIES

- MARSANA BEACH
- MARINA
- TRAIL X
- CYCLING TRACKS
- JOGGING TRACKS
- HUDAYRIYAT BEACH
- OCR PARK
- BIKE PARK
- CIRCUIT X
- 321 SPORTS
- BAB AL NOJOUM
- HUDAYRIYAT HERITAGE TRAIL
- SURF ABU DHABI

#### NAWAYEF WEST AMENITIES

- BEACH ACCESS
- PLAYGROUNDS
- MOSQUE
- CLUB HOUSE WITH GYM, SPA AND POOL
- PEDESTRIAN PATHS AND CYCLE ROUTES