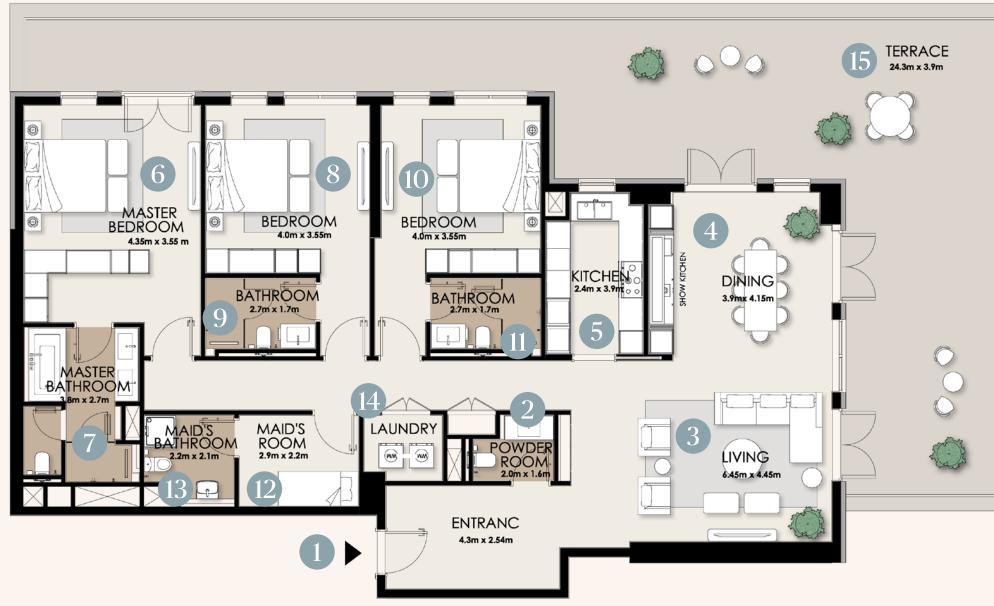

### 3 Bedroom Type B1

| Area                               | Size                                   | Тур                                                                                                                                                                | pe A2                                                                                                                                                                                                          | Size                                                                                                                                                                 |             |                                  |
|------------------------------------|----------------------------------------|--------------------------------------------------------------------------------------------------------------------------------------------------------------------|----------------------------------------------------------------------------------------------------------------------------------------------------------------------------------------------------------------|----------------------------------------------------------------------------------------------------------------------------------------------------------------------|-------------|----------------------------------|
| Internal<br>Balcony<br>Total (GSA) | 194.91 sqm<br>110.86 sqm<br>305.77 sqm | 1.         2.         3.         4.         5.         6.         7.         8.         9.         10.         11.         12.         13.         14.         15. | Entrance<br>Powder Room<br>Living<br>Dining Room<br>Kitchen<br>Master Bedroom<br>Master Bathroom<br>Bedroom 2<br>Bathroom 2<br>Bedroom 3<br>Bathroom 3<br>Maid's Room<br>Maid's Bathroom<br>Laundry<br>Terrace | 2.0 x 1.6m<br>6.5 x 4.4m<br>4.0 x 4.2m<br>2.4 x 4.0m<br>3.6 x 4.4m<br>3.8 x 2.7m<br>4.0 x 3.6m<br>2.7 x 1.7m<br>4.0 x 3.6m<br>2.7 x 1.7m<br>3.0 x 2.2m<br>2.2 x 2.1m | ≮ West Hill | Park<br>Park<br>LEVEL 01<br>Souq |

Disclaimer: These floor plans are produced for illustrative purposes only, to represent the typical layout of the villa and outdoor living areas. Modon makes no representation or warranty regarding the accuracy or completeness of the information shown. The floor plans are indicative only and based on preliminary development plans, variations may occur and the floor plans, drawings and illustrations are subject to change, without notice.