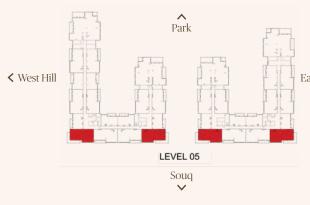

| Area        | Size      | Туре С                | Size       | <ul> <li>✓ West Hill</li> <li>✓ West Hill</li> </ul>                                               | > |
|-------------|-----------|-----------------------|------------|----------------------------------------------------------------------------------------------------|---|
| Internal    | 169.2 sqm | 1. Entrance           | -          |                                                                                                    |   |
| Balcony     | 26.6 sqm  | 2. Powder Room        | 3.8 x1.5m  |                                                                                                    |   |
| Total (GSA) | 195.7 sqm | 3. Living/Dining Room | 7.6 x 4.6m | Souq<br>V                                                                                          |   |
|             |           | 4. Kitchen            | 5.9 x 2.8m | •                                                                                                  |   |
|             |           | 5. Master Bedroom     | 3.7 x 4.2m |                                                                                                    |   |
|             |           | 6. Master Bathroom    | 3.8 x 2.6m |                                                                                                    |   |
|             |           | 7. Bedroom 2          | 3.8 x 4.0m |                                                                                                    |   |
|             |           | 8. Bathroom 2         | 1.7 x 2.7m | Park                                                                                               |   |
|             |           | 9. Maid's Room        | 2.2 x 2.7m |                                                                                                    |   |
|             |           | 10. Maid's Bathroom   | 2.2 x 1.5m | <ul> <li>✓ West Hill</li> <li>✓ West Hill</li> <li>✓ ✓ ✓ ✓ ✓ ✓ ✓ ✓ ✓ ✓ ✓ ✓ ✓ ✓ ✓ ✓ ✓ ✓ ✓</li></ul> | > |
|             |           | 11. Study             | 4.2 x 3.5m |                                                                                                    |   |
|             |           | 12. Laundry           | -          |                                                                                                    |   |
|             |           | 13. Balcony           | 8.9 x 2.5m |                                                                                                    |   |
|             |           |                       |            | LEVEL 05                                                                                           |   |
|             |           |                       |            | Souq                                                                                               |   |