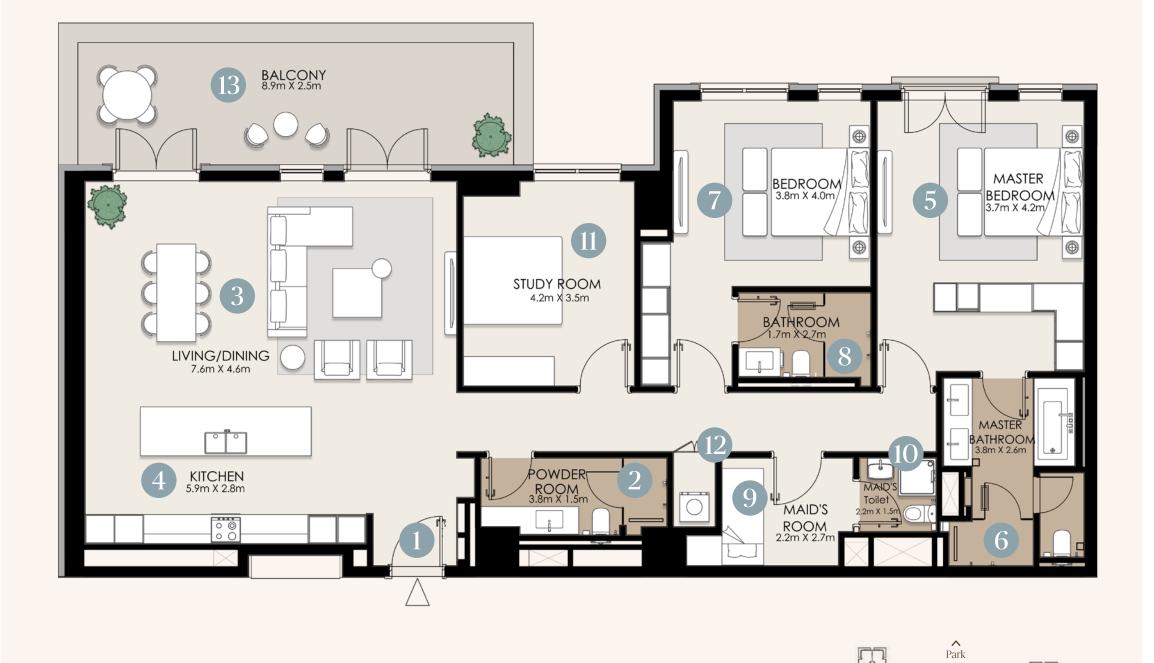

| Area        | Size      | Туре С                | Size       | <ul> <li>✓ West Hill</li> <li>✓ West Hill</li> </ul>                                               | > |
|-------------|-----------|-----------------------|------------|----------------------------------------------------------------------------------------------------|---|
| Internal    | 169.2 sqm | 1. Entrance           | -          |                                                                                                    |   |
| Balcony     | 26.6 sqm  | 2. Powder Room        | 3.8 x1.5m  |                                                                                                    |   |
| Total (GSA) | 195.7 sqm | 3. Living/Dining Room | 7.6 x 4.6m | Souq<br>V                                                                                          |   |
|             |           | 4. Kitchen            | 5.9 x 2.8m | •                                                                                                  |   |
|             |           | 5. Master Bedroom     | 3.7 x 4.2m |                                                                                                    |   |
|             |           | 6. Master Bathroom    | 3.8 x 2.6m |                                                                                                    |   |
|             |           | 7. Bedroom 2          | 3.8 x 4.0m |                                                                                                    |   |
|             |           | 8. Bathroom 2         | 1.7 x 2.7m | Park                                                                                               |   |
|             |           | 9. Maid's Room        | 2.2 x 2.7m |                                                                                                    |   |
|             |           | 10. Maid's Bathroom   | 2.2 x 1.5m | <ul> <li>✓ West Hill</li> <li>✓ West Hill</li> <li>✓ ✓ ✓ ✓ ✓ ✓ ✓ ✓ ✓ ✓ ✓ ✓ ✓ ✓ ✓ ✓ ✓ ✓ ✓</li></ul> | > |
|             |           | 11. Study             | 4.2 x 3.5m |                                                                                                    |   |
|             |           | 12. Laundry           | -          |                                                                                                    |   |
|             |           | 13. Balcony           | 8.9 x 2.5m |                                                                                                    |   |
|             |           |                       |            | LEVEL 05                                                                                           |   |
|             |           |                       |            | Souq                                                                                               |   |

Disclaimer: These floor plans are produced for illustrative purposes only, to represent the typical layout of the villa and outdoor living areas. Modon makes no representation or warranty regarding the accuracy or completeness of the information shown. The floor plans are indicative only and based on preliminary development plans, variations may occur and the floor plans, drawings and illustrations are subject to change, without notice.