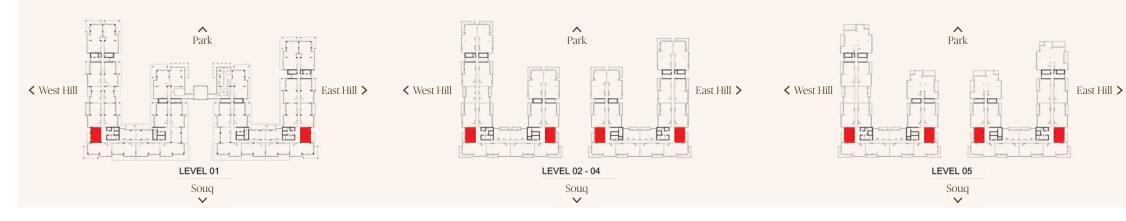

LEVEL 01 Souq  $\sim$ 

Disclaimer: These floor plans are produced for illustrative purposes only, to represent the typical layout of the villa and outdoor living areas. Modon makes no representation or warranty regarding the accuracy or completeness of the information shown. The floor plans are indicative only and based on preliminary development plans, variations may occur and the floor plans, drawings and illustrations are subject to change, without notice.

∧ Park

LEVEL 01 Souq V

East Hill >

| Area                               | Size                                 | Тур                                                                                     | e B3                                                                                                                                                                                                   | Size                                                                                                                                                                 |             |      |
|------------------------------------|--------------------------------------|-----------------------------------------------------------------------------------------|--------------------------------------------------------------------------------------------------------------------------------------------------------------------------------------------------------|----------------------------------------------------------------------------------------------------------------------------------------------------------------------|-------------|------|
| Internal<br>Balcony<br>Total (GSA) | 153.86 sqm<br>44.84 sqm<br>198.7 sqm | 1.<br>2.<br>3.<br>4.<br>5.<br>6.<br>7.<br>8.<br>9.<br>10.<br>11.<br>12A.<br>12B.<br>13. | Entrance<br>Powder Room<br>Living/Dining Room<br>Kitchen<br>Master Bedroom<br>Master Bathroom<br>Bedroom 2<br>Bathroom 2<br>Maid's Room<br>Maid's Bathroom<br>Laundry<br>Balcony<br>Balcony<br>Terrace | 2.2 x 1.7m<br>7.8 x 5.5m<br>4.5 x 2.8m<br>3.8 x 4.2m<br>3.8 x 4.2m<br>3.8 x 4.0m<br>1.7 x 2.7m<br>2.2 x 2.8m<br>2.2 x 1.5m<br>9.8 x 2.5m<br>5.5 x 2.5m<br>3.8 x 2.3m | ✓ West Hill | Park |

| Area        | Size      | Туре С                | Size       | <ul> <li>✓ West Hill</li> <li>✓ West Hill</li> </ul>                                               | > |
|-------------|-----------|-----------------------|------------|----------------------------------------------------------------------------------------------------|---|
| Internal    | 169.2 sqm | 1. Entrance           | -          |                                                                                                    |   |
| Balcony     | 26.6 sqm  | 2. Powder Room        | 3.8 x1.5m  |                                                                                                    |   |
| Total (GSA) | 195.7 sqm | 3. Living/Dining Room | 7.6 x 4.6m | Souq<br>V                                                                                          |   |
|             |           | 4. Kitchen            | 5.9 x 2.8m | •                                                                                                  |   |
|             |           | 5. Master Bedroom     | 3.7 x 4.2m |                                                                                                    |   |
|             |           | 6. Master Bathroom    | 3.8 x 2.6m |                                                                                                    |   |
|             |           | 7. Bedroom 2          | 3.8 x 4.0m |                                                                                                    |   |
|             |           | 8. Bathroom 2         | 1.7 x 2.7m | Park                                                                                               |   |
|             |           | 9. Maid's Room        | 2.2 x 2.7m |                                                                                                    |   |
|             |           | 10. Maid's Bathroom   | 2.2 x 1.5m | <ul> <li>✓ West Hill</li> <li>✓ West Hill</li> <li>✓ ✓ ✓ ✓ ✓ ✓ ✓ ✓ ✓ ✓ ✓ ✓ ✓ ✓ ✓ ✓ ✓ ✓ ✓</li></ul> | > |
|             |           | 11. Study             | 4.2 x 3.5m |                                                                                                    |   |
|             |           | 12. Laundry           | -          |                                                                                                    |   |
|             |           | 13. Balcony           | 8.9 x 2.5m |                                                                                                    |   |
|             |           |                       |            | LEVEL 05                                                                                           |   |
|             |           |                       |            | Souq                                                                                               |   |