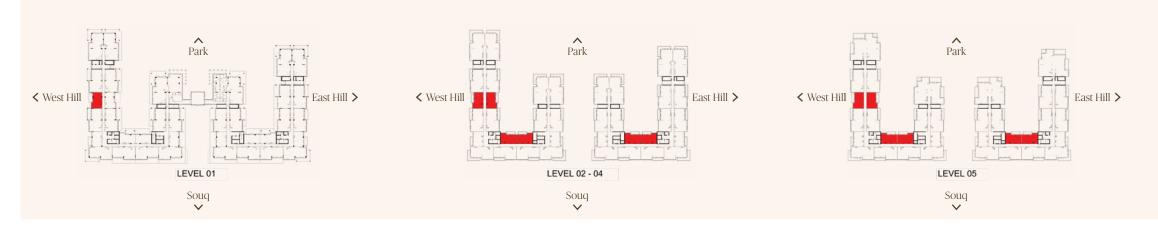

LEVEL 01 Souq  $\sim$ 

Disclaimer: These floor plans are produced for illustrative purposes only, to represent the typical layout of the villa and outdoor living areas. Modon makes no representation or warranty regarding the accuracy or completeness of the information shown. The floor plans are indicative only and based on preliminary development plans, variations may occur and the floor plans, drawings and illustrations are subject to change, without notice.

East Hill >

∧ Park

LEVEL 01 Souq V

East Hill >

| Area                               | Size                                 | Тур                                                                                     | e B3                                                                                                                                                                                                   | Size                                                                                                                                                                 |             |      |
|------------------------------------|--------------------------------------|-----------------------------------------------------------------------------------------|--------------------------------------------------------------------------------------------------------------------------------------------------------------------------------------------------------|----------------------------------------------------------------------------------------------------------------------------------------------------------------------|-------------|------|
| Internal<br>Balcony<br>Total (GSA) | 153.86 sqm<br>44.84 sqm<br>198.7 sqm | 1.<br>2.<br>3.<br>4.<br>5.<br>6.<br>7.<br>8.<br>9.<br>10.<br>11.<br>12A.<br>12B.<br>13. | Entrance<br>Powder Room<br>Living/Dining Room<br>Kitchen<br>Master Bedroom<br>Master Bathroom<br>Bedroom 2<br>Bathroom 2<br>Maid's Room<br>Maid's Bathroom<br>Laundry<br>Balcony<br>Balcony<br>Terrace | 2.2 x 1.7m<br>7.8 x 5.5m<br>4.5 x 2.8m<br>3.8 x 4.2m<br>3.8 x 4.2m<br>3.8 x 4.0m<br>1.7 x 2.7m<br>2.2 x 2.8m<br>2.2 x 1.5m<br>9.8 x 2.5m<br>5.5 x 2.5m<br>3.8 x 2.3m | ✓ West Hill | Park |