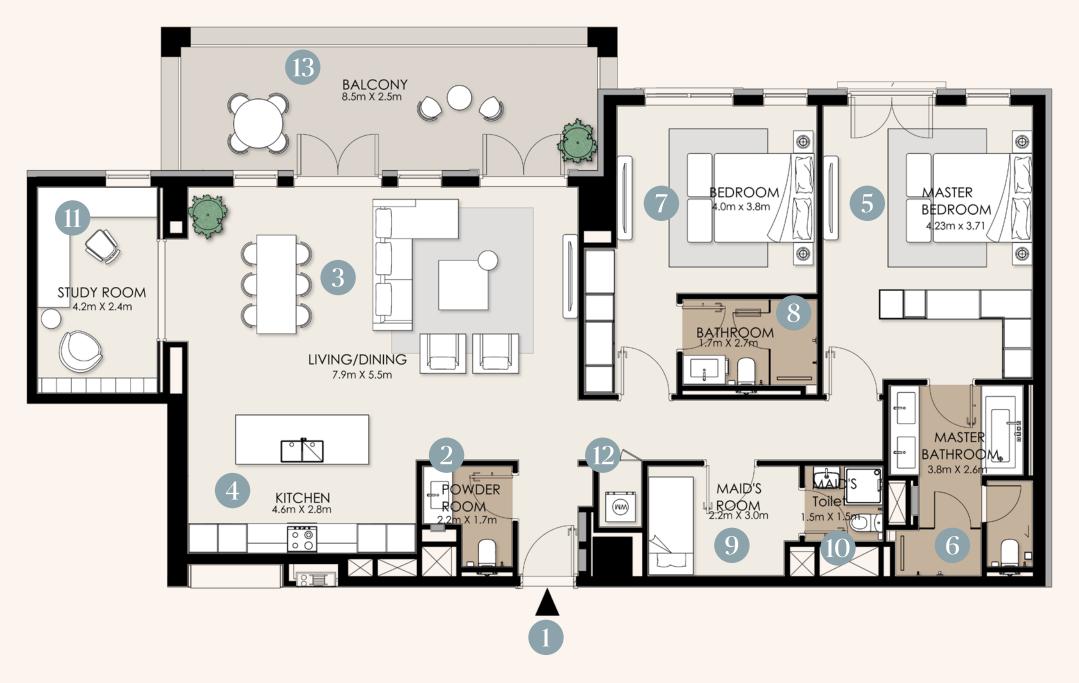

### 2 Bedroom Type D1

| Area                               | Size                                 | Type D1                                                                                                                                                                                                                                                                | Size                                                                                                                       |             |
|------------------------------------|--------------------------------------|------------------------------------------------------------------------------------------------------------------------------------------------------------------------------------------------------------------------------------------------------------------------|----------------------------------------------------------------------------------------------------------------------------|-------------|
| Internal<br>Balcony<br>Total (GSA) | 157.34 sqm<br>69.16 sqm<br>226.5 sqm | <ol> <li>Entrance</li> <li>Powder Room</li> <li>Living/Dining Room</li> <li>Kitchen</li> <li>Master Bedroom</li> <li>Master Bathroom</li> <li>Bedroom 2</li> <li>Bathroom 2</li> <li>Maid's Room</li> <li>Maid's Bathroom</li> <li>Laundry</li> <li>Terrace</li> </ol> | 2.2 x 1.7m<br>7.9 x 5.5m<br>4.6 x 2.8m<br>4.2 x 3.7m<br>3.8 x 2.6m<br>3.8 x 4.0m<br>1.7 x 2.7m<br>2.2 x 3.0m<br>1.5 x 1.5m | <pre></pre> |

∧ Park

 $\sim$ 

East Hill >

East Hill >

| Area        | Size       | Type D2               | Size       | ✓ West Hill                                     |
|-------------|------------|-----------------------|------------|-------------------------------------------------|
| Internal    | 155.08 sqm | 1. Entrance           | -          | land have been been been been been been been be |
| Balcony     | 24.2 sqm   | 2. Powder Room        | 2.2 x 1.7m | LEVEL 02 - 04                                   |
| Total (GSA) | 179.28 sqm | 3. Living/Dining Room | 7.9 x 5.5m | Souq                                            |
|             |            | 4. Kitchen            | 4.6 x 2.8m | ~                                               |
|             |            | 5. Master Bedroom     | 4.2 x 3.7m |                                                 |
|             |            | 6. Master Bathroom    | 3.8 x 2.6m |                                                 |
|             |            | 7. Bedroom 2          | 4.0 x 3.8m | Park                                            |
|             |            | 8. Bathroom 2         | 1.7 x 2.7m | Palk                                            |
|             |            | 9. Maid's Room        | 2.2 x 3.0m |                                                 |
|             |            | 10. Maid's Bathroom   | 1.5 x 1.5m | < West Hill                                     |
|             |            | 11. Study             | 4.2 x 2.4m |                                                 |
|             |            | 12. Laundry           | -          |                                                 |
|             |            | 13. Balcony           | 8.5 x 2.5m |                                                 |
|             |            |                       |            | LEVEL 05                                        |
|             |            |                       |            | Souq                                            |