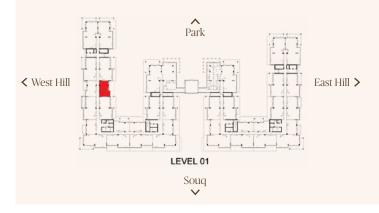

## Hudayriyat Island Masterplan

### Amenities

- 1. Nawayef West
- 2. Park
- 3. Nawayef Park Views
- 4. Nawayef East
- 5. Al Naseem Community
- 6. Luxury Souq
- 7. Luxury 5 Star Hotel
- 8. Beach Club