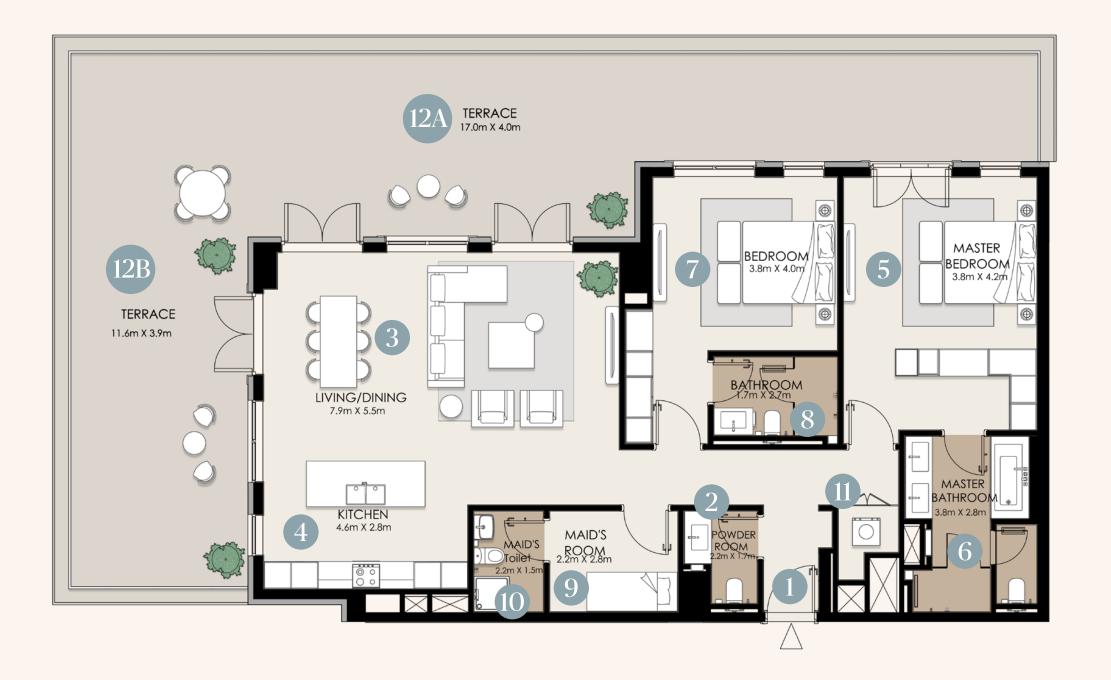

∧ Park

LEVEL 01 Souq V

East Hill >

| Area                               | Size                                 | Тур                                                                                     | e B3                                                                                                                                                                                                   | Size                                                                                                                                                                 |             |      |
|------------------------------------|--------------------------------------|-----------------------------------------------------------------------------------------|--------------------------------------------------------------------------------------------------------------------------------------------------------------------------------------------------------|----------------------------------------------------------------------------------------------------------------------------------------------------------------------|-------------|------|
| Internal<br>Balcony<br>Total (GSA) | 153.86 sqm<br>44.84 sqm<br>198.7 sqm | 1.<br>2.<br>3.<br>4.<br>5.<br>6.<br>7.<br>8.<br>9.<br>10.<br>11.<br>12A.<br>12B.<br>13. | Entrance<br>Powder Room<br>Living/Dining Room<br>Kitchen<br>Master Bedroom<br>Master Bathroom<br>Bedroom 2<br>Bathroom 2<br>Maid's Room<br>Maid's Bathroom<br>Laundry<br>Balcony<br>Balcony<br>Terrace | 2.2 x 1.7m<br>7.8 x 5.5m<br>4.5 x 2.8m<br>3.8 x 4.2m<br>3.8 x 4.2m<br>3.8 x 4.0m<br>1.7 x 2.7m<br>2.2 x 2.8m<br>2.2 x 1.5m<br>9.8 x 2.5m<br>5.5 x 2.5m<br>3.8 x 2.3m | ✓ West Hill | Park |