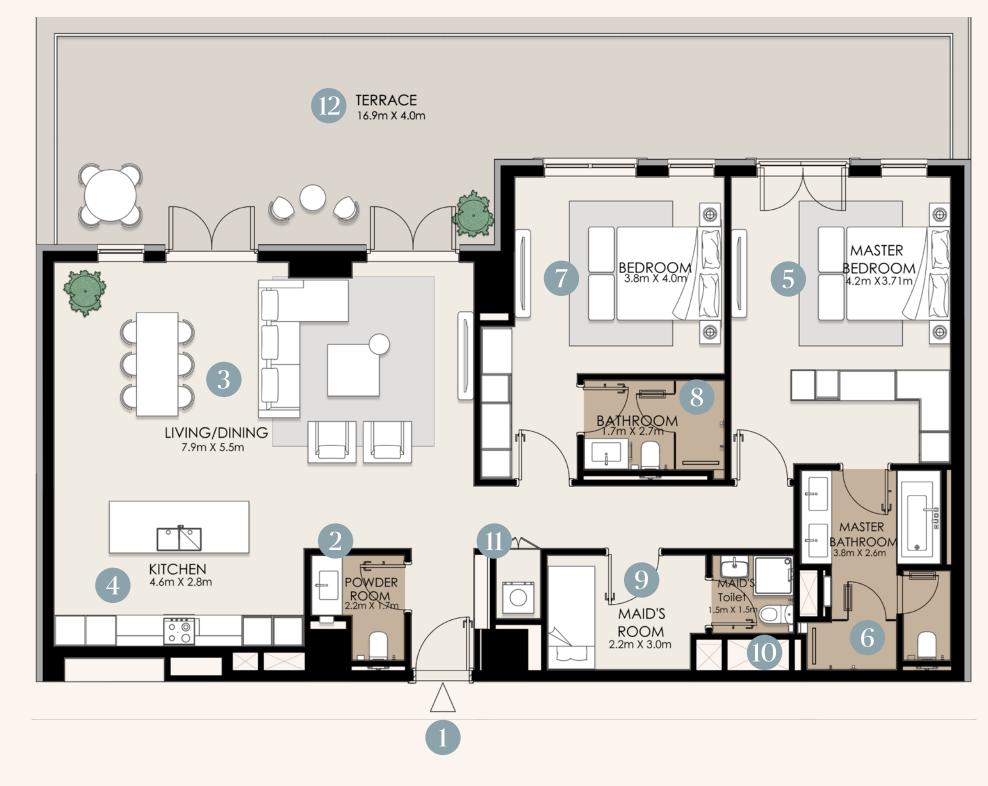

### 2 Bedroom Type A4

| Area                               | Size                                  | Type A4                                                                                                                                                                                                                                               | Size                                                                                                                       |                           |
|------------------------------------|---------------------------------------|-------------------------------------------------------------------------------------------------------------------------------------------------------------------------------------------------------------------------------------------------------|----------------------------------------------------------------------------------------------------------------------------|---------------------------|
| Internal<br>Balcony<br>Total (GSA) | 144.52 sqm<br>61.04 sqm<br>205.56 sqm | <ol> <li>Entrance</li> <li>Powder Room</li> <li>Living/Dining Room</li> <li>Kitchen</li> <li>Master Bedroom</li> <li>Master Bathroom</li> <li>Bedroom 2</li> <li>Bathroom 2</li> <li>Maid's Room</li> <li>Maid's Bathroom</li> <li>Laundry</li> </ol> | 2.2 x 1.7m<br>7.9 x 5.5m<br>4.6 x 2.8m<br>3.7 x 4.2m<br>3.8 x 2.8m<br>3.8 x 4.0m<br>1.8 x 2.7m<br>2.2 x 3.0m<br>1.5 x 1.5m | <pre>     West Hill</pre> |

16.9 x 4.0m

Disclaimer: These floor plans are produced for illustrative purposes only, to represent the typical layout of the villa and outdoor living areas. Modon makes no representation or warranty regarding the accuracy or completeness of the information shown. The floor plans are indicative only and based on preliminary development plans, variations may occur and the floor plans, drawings and illustrations are subject to change, without notice.