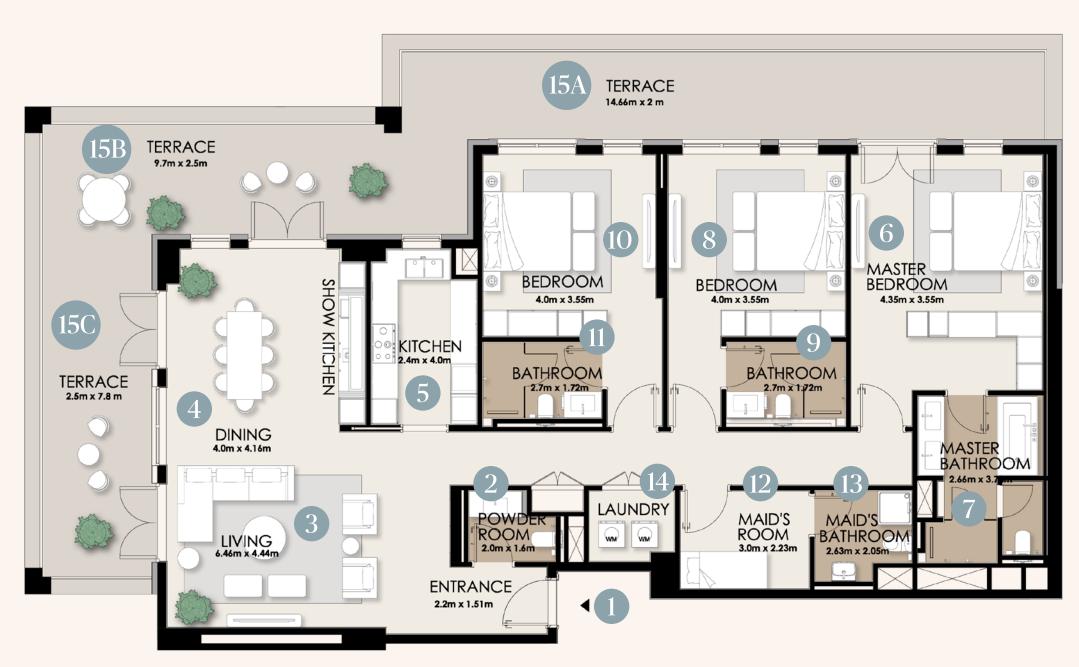

### 3 Bedroom Type A2

| Area                               | Size                                 | Тур                                                                                                                                                                               | be A2                                                                                                                                                                                                                                              | Size                                                                                                                                                                                            |                                                                                                                                                                                                                                                                                                                                                                                                                                                                                                                                                                                                                                                                                                                                                                                                                                                                                                                                                                                                                          |
|------------------------------------|--------------------------------------|-----------------------------------------------------------------------------------------------------------------------------------------------------------------------------------|----------------------------------------------------------------------------------------------------------------------------------------------------------------------------------------------------------------------------------------------------|-------------------------------------------------------------------------------------------------------------------------------------------------------------------------------------------------|--------------------------------------------------------------------------------------------------------------------------------------------------------------------------------------------------------------------------------------------------------------------------------------------------------------------------------------------------------------------------------------------------------------------------------------------------------------------------------------------------------------------------------------------------------------------------------------------------------------------------------------------------------------------------------------------------------------------------------------------------------------------------------------------------------------------------------------------------------------------------------------------------------------------------------------------------------------------------------------------------------------------------|
| Internal<br>Balcony<br>Total (GSA) | 186.89 sqm<br>85.51 sqm<br>272.4 sqm | 1.         2.         3.         4.         5.         6.         7.         8.         9.         10.         11.         12.         13.         1 4.         15A.         15B. | Entrance<br>Powder Room<br>Living<br>Dining Room<br>Kitchen<br>Master Bedroom<br>Master Bathroom<br>Bedroom 2<br>Bathroom 2<br>Bedroom 3<br>Bathroom 3<br>Bathroom 3<br>Maid's Room<br>Maid's Bathroom<br>Laundry<br>Terrace<br>Terrace<br>Terrace | 2.0 x 1.6m<br>6.5 x 4.4m<br>4.0 x 4.2m<br>2.4 x 4.0m<br>4.4x 3.6m<br>2.7 x 3.7m<br>4.0 x 3.6m<br>2.7 x 1.7m<br>4.0 x 3.6m<br>2.7 x 1.7m<br>3.0 x 2.2m<br>2.6 x 2.0m<br>9.7 x 2.5m<br>2.5 x 7.8m | West Hill         Image: West Hill |

Disclaimer: These floor plans are produced for illustrative purposes only, to represent the typical layout of the villa and outdoor living areas. Modon makes no representation or warranty regarding the accuracy or completeness of the information shown. The floor plans are indicative only and based on preliminary development plans, variations may occur and the floor plans, drawings and illustrations are subject to change, without notice.