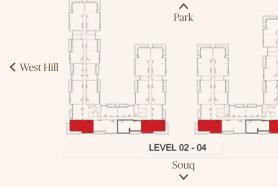

∧ Park

 $\sim$ 

East Hill >

East Hill >

| Area        | Size       | Type D2               | Size       | ✓ West Hill                                     |
|-------------|------------|-----------------------|------------|-------------------------------------------------|
| Internal    | 155.08 sqm | 1. Entrance           | -          | land have been been been been been been been be |
| Balcony     | 24.2 sqm   | 2. Powder Room        | 2.2 x 1.7m | LEVEL 02 - 04                                   |
| Total (GSA) | 179.28 sqm | 3. Living/Dining Room | 7.9 x 5.5m | Souq                                            |
|             |            | 4. Kitchen            | 4.6 x 2.8m | ~                                               |
|             |            | 5. Master Bedroom     | 4.2 x 3.7m |                                                 |
|             |            | 6. Master Bathroom    | 3.8 x 2.6m |                                                 |
|             |            | 7. Bedroom 2          | 4.0 x 3.8m | Park                                            |
|             |            | 8. Bathroom 2         | 1.7 x 2.7m | Palk                                            |
|             |            | 9. Maid's Room        | 2.2 x 3.0m |                                                 |
|             |            | 10. Maid's Bathroom   | 1.5 x 1.5m | < West Hill                                     |
|             |            | 11. Study             | 4.2 x 2.4m |                                                 |
|             |            | 12. Laundry           | -          |                                                 |
|             |            | 13. Balcony           | 8.5 x 2.5m |                                                 |
|             |            |                       |            | LEVEL 05                                        |
|             |            |                       |            | Souq                                            |