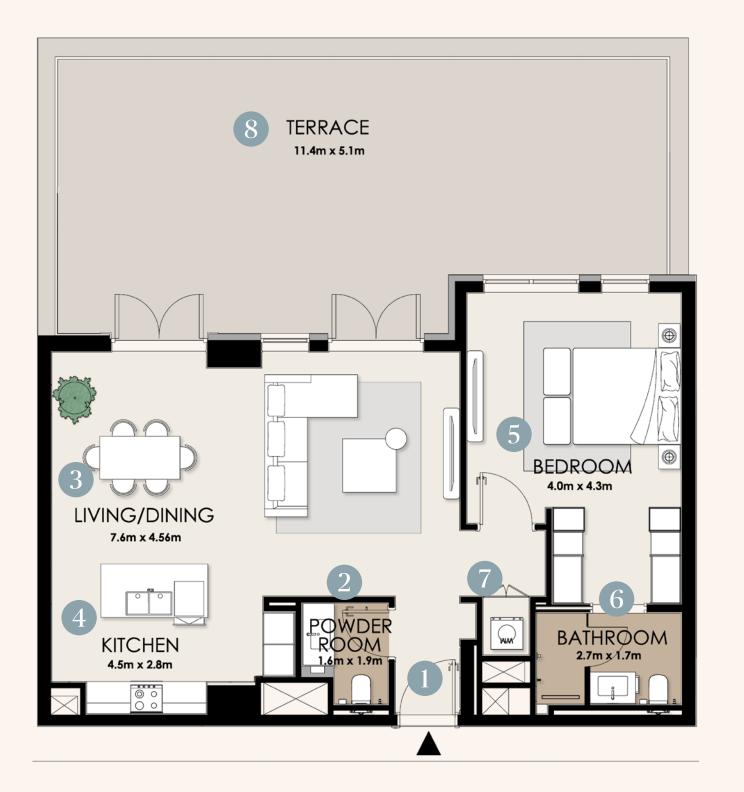

### Type A2

| ] | 1. Entrance           |     |
|---|-----------------------|-----|
|   | 2. Powder Room        | 1.  |
|   | 3. Living/Dining Room | 7.6 |
| 4 | 4. Kitchen            | 4.  |
| ! | 5. Bedroom            | 4.( |
| ( | 6. Bathroom           | 2.  |
| , | 7. Laundry            |     |
| 2 | 8. Terrace            | 11. |
|   |                       |     |

11.4 x 5.1m

| Area                  | Size        |
|-----------------------|-------------|
| Internal              | 82.29 sqm   |
| Balcony               | 45.19 sqm   |
| Total (GSA)           | 127.48 sqm  |
| Туре АЗ               | Size        |
| 1. Entrance           | _           |
| 2. Powder Room        | 1.6 x 1.9m  |
| 3. Living/Dining Room | 7.6 x 4.6m  |
| 4. Kitchen            | 4.5 x 2.8m  |
| 5. Bedroom            | 4.0 x 4.3m  |
| 6. Bathroom           | 2.7 x 1.7m  |
| 7. Laundry            | -           |
| 8. Terrace            | 11.8 x 4.0m |
|                       |             |