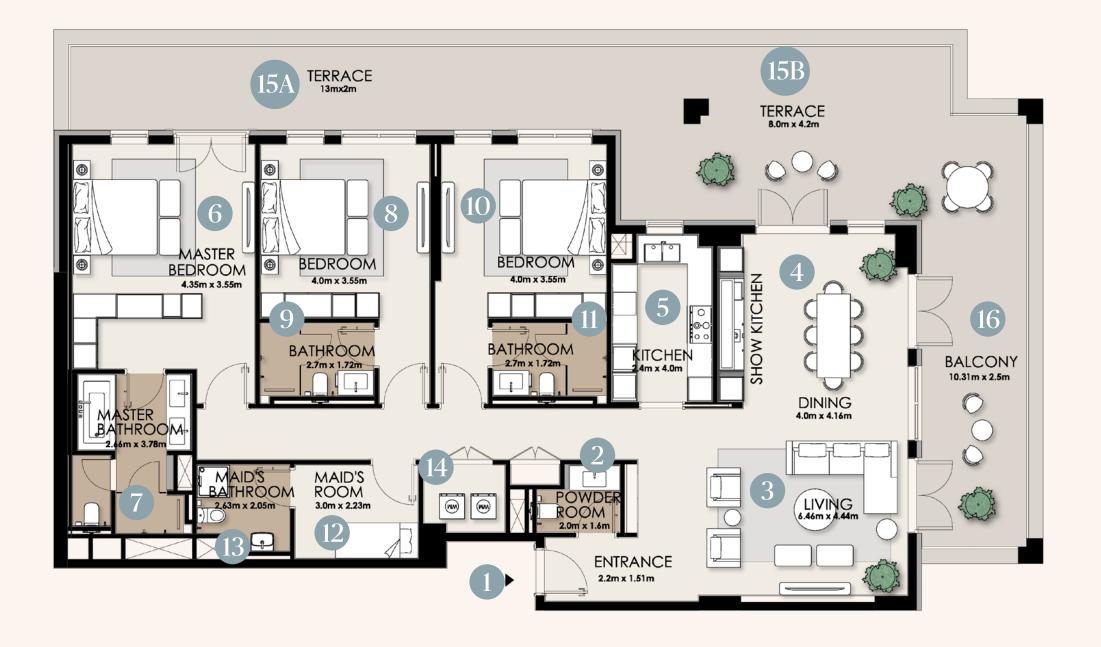

### 3 Bedroom Type A2

| Area                               | Size                                 | Тур                                                                                                                                                                               | be A2                                                                                                                                                                                                                                              | Size                                                                                                                                                                                            |                                                                                                                                                                                                                                                                                                                                                                                                                                                                                                                                                                                                                                                                                                                                                                                                                                                                                                                                                                                                                          |
|------------------------------------|--------------------------------------|-----------------------------------------------------------------------------------------------------------------------------------------------------------------------------------|----------------------------------------------------------------------------------------------------------------------------------------------------------------------------------------------------------------------------------------------------|-------------------------------------------------------------------------------------------------------------------------------------------------------------------------------------------------|--------------------------------------------------------------------------------------------------------------------------------------------------------------------------------------------------------------------------------------------------------------------------------------------------------------------------------------------------------------------------------------------------------------------------------------------------------------------------------------------------------------------------------------------------------------------------------------------------------------------------------------------------------------------------------------------------------------------------------------------------------------------------------------------------------------------------------------------------------------------------------------------------------------------------------------------------------------------------------------------------------------------------|
| Internal<br>Balcony<br>Total (GSA) | 186.89 sqm<br>85.51 sqm<br>272.4 sqm | 1.         2.         3.         4.         5.         6.         7.         8.         9.         10.         11.         12.         13.         1 4.         15A.         15B. | Entrance<br>Powder Room<br>Living<br>Dining Room<br>Kitchen<br>Master Bedroom<br>Master Bathroom<br>Bedroom 2<br>Bathroom 2<br>Bedroom 3<br>Bathroom 3<br>Bathroom 3<br>Maid's Room<br>Maid's Bathroom<br>Laundry<br>Terrace<br>Terrace<br>Terrace | 2.0 x 1.6m<br>6.5 x 4.4m<br>4.0 x 4.2m<br>2.4 x 4.0m<br>4.4x 3.6m<br>2.7 x 3.7m<br>4.0 x 3.6m<br>2.7 x 1.7m<br>4.0 x 3.6m<br>2.7 x 1.7m<br>3.0 x 2.2m<br>2.6 x 2.0m<br>9.7 x 2.5m<br>2.5 x 7.8m | West Hill         Image: West Hill |

Disclaimer: These floor plans are produced for illustrative purposes only, to represent the typical layout of the villa and outdoor living areas. Modon makes no representation or warranty regarding the accuracy or completeness of the information shown. The floor plans are indicative only and based on preliminary development plans, variations may occur and the floor plans, drawings and illustrations are subject to change, without notice.