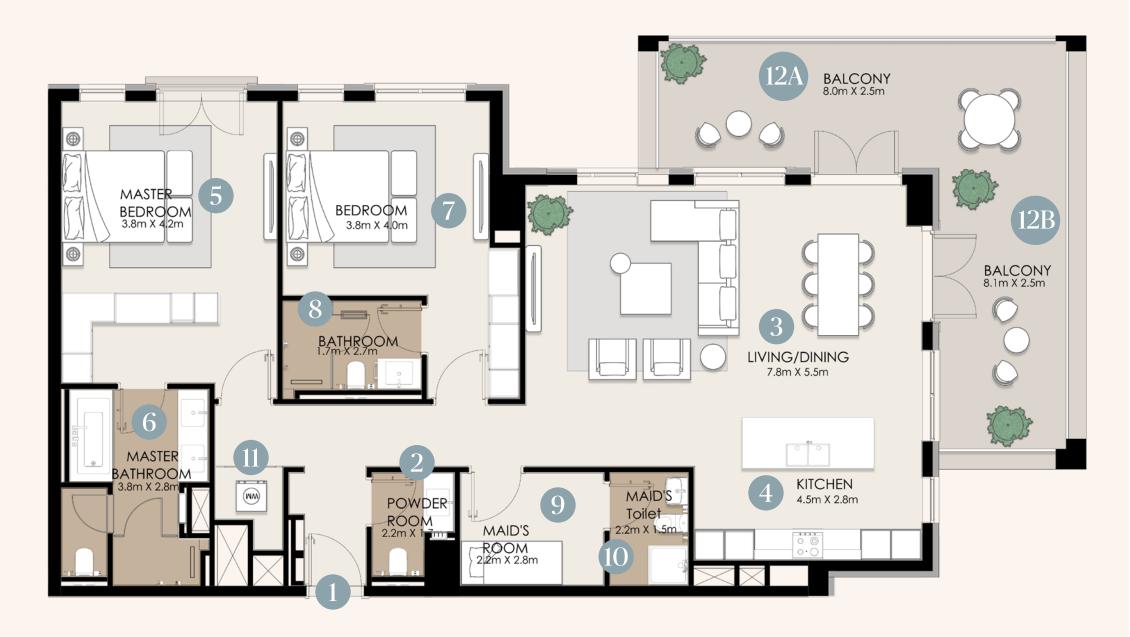

### 2 Bedroom Type B1

| Area        | Size       | Type B1               | Size       |
|-------------|------------|-----------------------|------------|
| Internal    | 143.88 sqm | 1. Entrance           |            |
| Balcony     | 37.5 sqm   | 2. Powder Room        | 2.2 x 1.7m |
| Total (GSA) | 181.38 sqm | 3. Living/Dining Room | 7.8 x 5.5m |
|             |            | 4. Kitchen            | 4.5 x 2.8m |
|             |            | 5. Master Bedroom     | 3.8 x4.2m  |
|             |            | 6. Master Bathroom    | 3.8 x 2.8m |
|             |            | 7. Bedroom 2          | 3.8 x 4.0m |
|             |            | 8. Bathroom 2         | 1.7 x 2.7m |
|             |            | 9. Maid's Room        | 2.2 x 2.8m |
|             |            | 10. Maid's Bathroom   | 2.2 x 1.5m |
|             |            | 11. Laundry           |            |
|             |            | 12A. Balcony          | 8.0 x 2.5m |
|             |            | 12B. Balcony          | 8.1 x 2.5m |

**Disclaimer:** These floor plans are produced for illustrative purposes only, to represent the typical layout of the villa and outdoor living areas. Modon makes no representation or warranty regarding the accuracy or completeness of the information shown. The floor plans are indicative only and based on preliminary development plans, variations may occur and the floor plans, drawings and illustrations are subject to change, without notice.