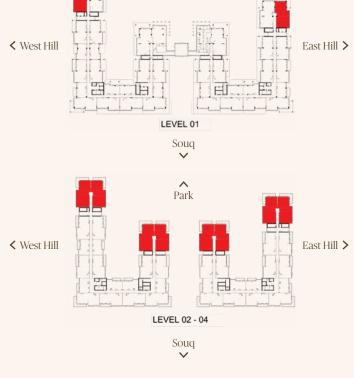

LEVEL 01 Souq  $\sim$ 

Disclaimer: These floor plans are produced for illustrative purposes only, to represent the typical layout of the villa and outdoor living areas. Modon makes no representation or warranty regarding the accuracy or completeness of the information shown. The floor plans are indicative only and based on preliminary development plans, variations may occur and the floor plans, drawings and illustrations are subject to change, without notice.

East Hill >

∧ Park

LEVEL 01 Souq V

East Hill >

| Area                               | Size                                 | Тур                                                                                     | e B3                                                                                                                                                                                                   | Size                                                                                                                                                                 |             |      |
|------------------------------------|--------------------------------------|-----------------------------------------------------------------------------------------|--------------------------------------------------------------------------------------------------------------------------------------------------------------------------------------------------------|----------------------------------------------------------------------------------------------------------------------------------------------------------------------|-------------|------|
| Internal<br>Balcony<br>Total (GSA) | 153.86 sqm<br>44.84 sqm<br>198.7 sqm | 1.<br>2.<br>3.<br>4.<br>5.<br>6.<br>7.<br>8.<br>9.<br>10.<br>11.<br>12A.<br>12B.<br>13. | Entrance<br>Powder Room<br>Living/Dining Room<br>Kitchen<br>Master Bedroom<br>Master Bathroom<br>Bedroom 2<br>Bathroom 2<br>Maid's Room<br>Maid's Bathroom<br>Laundry<br>Balcony<br>Balcony<br>Terrace | 2.2 x 1.7m<br>7.8 x 5.5m<br>4.5 x 2.8m<br>3.8 x 4.2m<br>3.8 x 4.2m<br>3.8 x 4.0m<br>1.7 x 2.7m<br>2.2 x 2.8m<br>2.2 x 1.5m<br>9.8 x 2.5m<br>5.5 x 2.5m<br>3.8 x 2.3m | ✓ West Hill | Park |