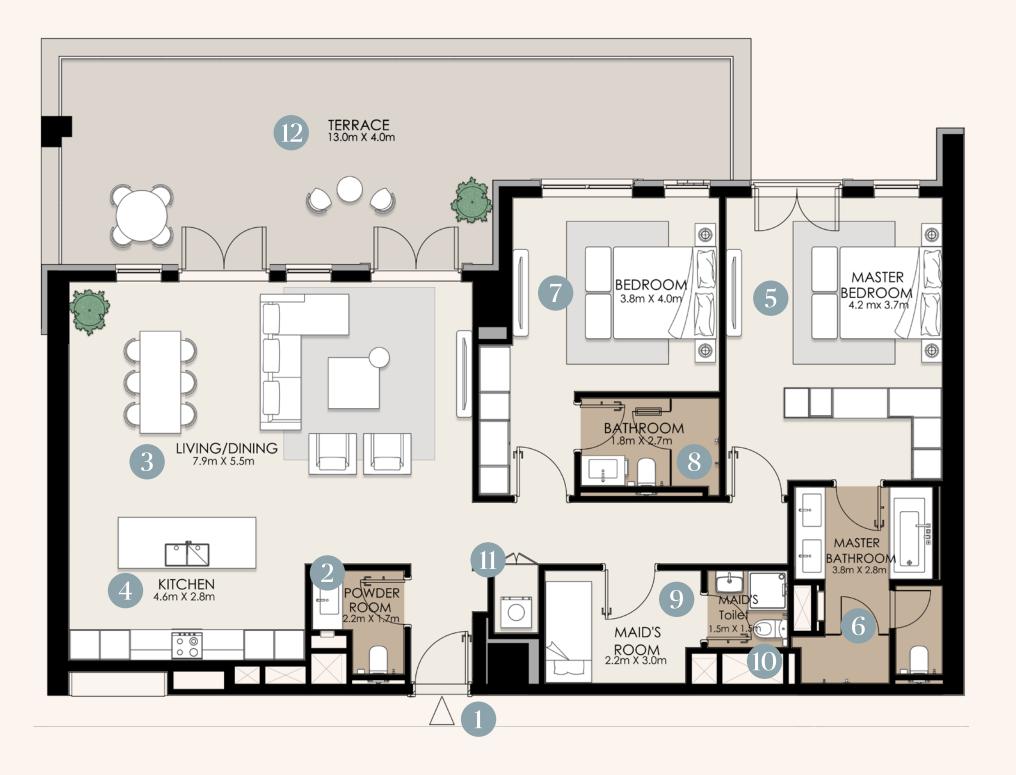

### 2 Bedroom Type D1

| Area                               | Size                                 | Type D1                                                                                                                                                                                                                                                                | Size                                                                                                                       |             |
|------------------------------------|--------------------------------------|------------------------------------------------------------------------------------------------------------------------------------------------------------------------------------------------------------------------------------------------------------------------|----------------------------------------------------------------------------------------------------------------------------|-------------|
| Internal<br>Balcony<br>Total (GSA) | 157.34 sqm<br>69.16 sqm<br>226.5 sqm | <ol> <li>Entrance</li> <li>Powder Room</li> <li>Living/Dining Room</li> <li>Kitchen</li> <li>Master Bedroom</li> <li>Master Bathroom</li> <li>Bedroom 2</li> <li>Bathroom 2</li> <li>Maid's Room</li> <li>Maid's Bathroom</li> <li>Laundry</li> <li>Terrace</li> </ol> | 2.2 x 1.7m<br>7.9 x 5.5m<br>4.6 x 2.8m<br>4.2 x 3.7m<br>3.8 x 2.6m<br>3.8 x 4.0m<br>1.7 x 2.7m<br>2.2 x 3.0m<br>1.5 x 1.5m | <pre></pre> |