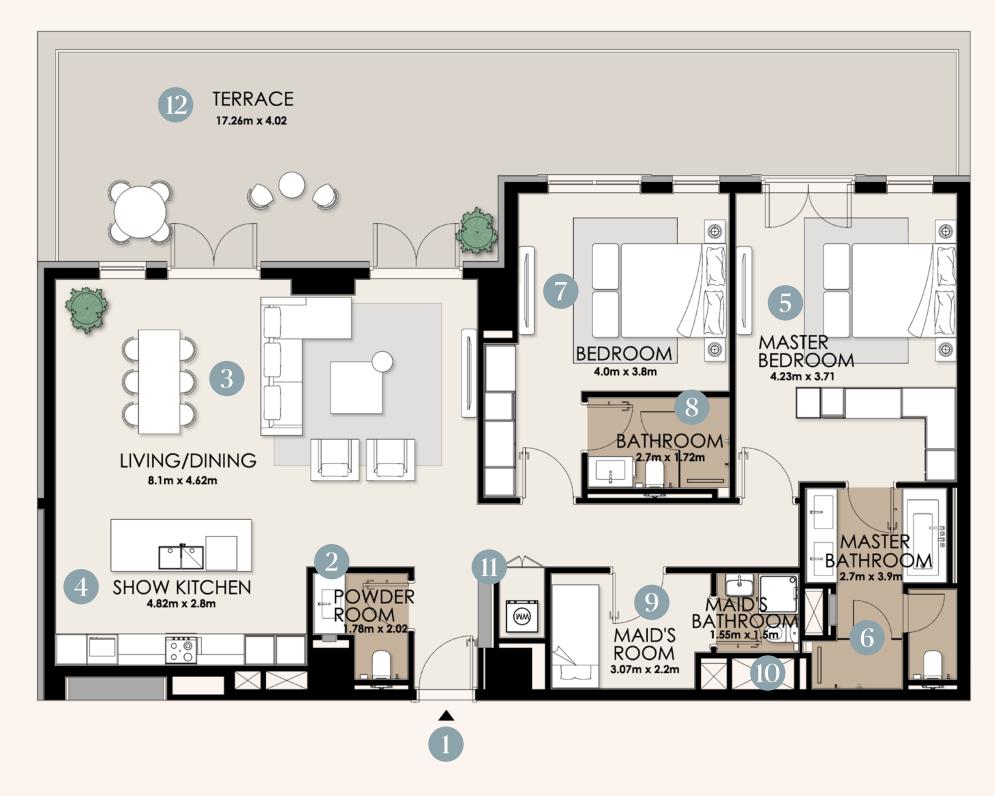

### 2 Bedroom Type E

| Area                               | Size                                  | Тур                                                                     | pe E                                                                                                                                                                             | Size                                                                                                                       |             |                          |
|------------------------------------|---------------------------------------|-------------------------------------------------------------------------|----------------------------------------------------------------------------------------------------------------------------------------------------------------------------------|----------------------------------------------------------------------------------------------------------------------------|-------------|--------------------------|
| Internal<br>Balcony<br>Total (GSA) | 145.92 sqm<br>62.47 sqm<br>208.39 sqm | 1.<br>2.<br>3.<br>4.<br>5.<br>6.<br>7.<br>8.<br>9.<br>10.<br>11.<br>12. | Entrance<br>Powder Room<br>Living/Dining Room<br>Kitchen<br>Master Bedroom<br>Master Bathroom<br>Bedroom 2<br>Bathroom 2<br>Maid's Room<br>Maid's Bathroom<br>Laundry<br>Terrace | 1.8 x 2.0m<br>8.1 x 4.6m<br>4.8 x 2.8m<br>4.2 x 3.7m<br>2.7 x 3.9m<br>4.0 x 3.8m<br>2.7 x 1.7m<br>3.0 x 2.2m<br>1.5 x 1.5m | ≮ West Hill | Park<br>Park<br>LEVEL 01 |