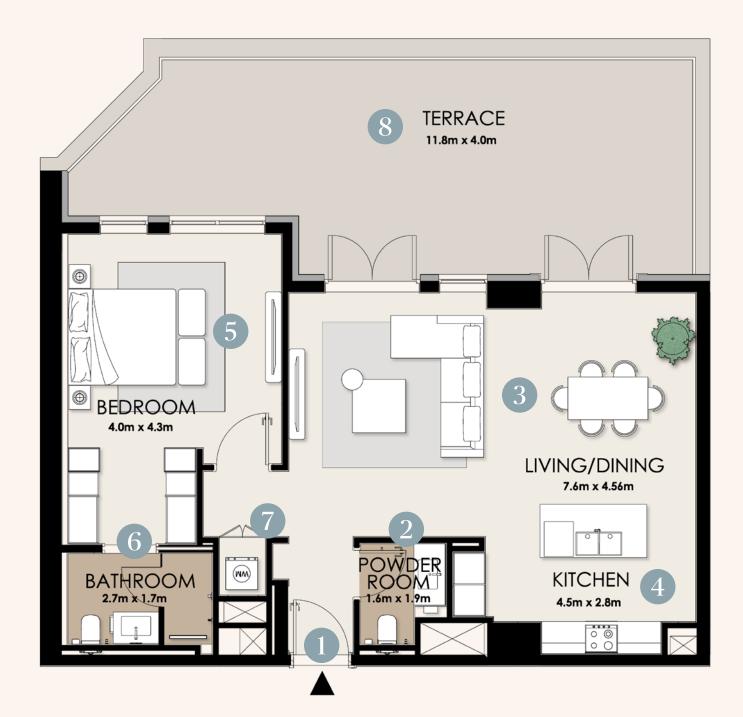

11.4 x 5.1m

| Area                  | Size        |
|-----------------------|-------------|
| Internal              | 82.29 sqm   |
| Balcony               | 45.19 sqm   |
| Total (GSA)           | 127.48 sqm  |
| Туре АЗ               | Size        |
| 1. Entrance           | _           |
| 2. Powder Room        | 1.6 x 1.9m  |
| 3. Living/Dining Room | 7.6 x 4.6m  |
| 4. Kitchen            | 4.5 x 2.8m  |
| 5. Bedroom            | 4.0 x 4.3m  |
| 6. Bathroom           | 2.7 x 1.7m  |
| 7. Laundry            | -           |
| 8. Terrace            | 11.8 x 4.0m |
|                       |             |