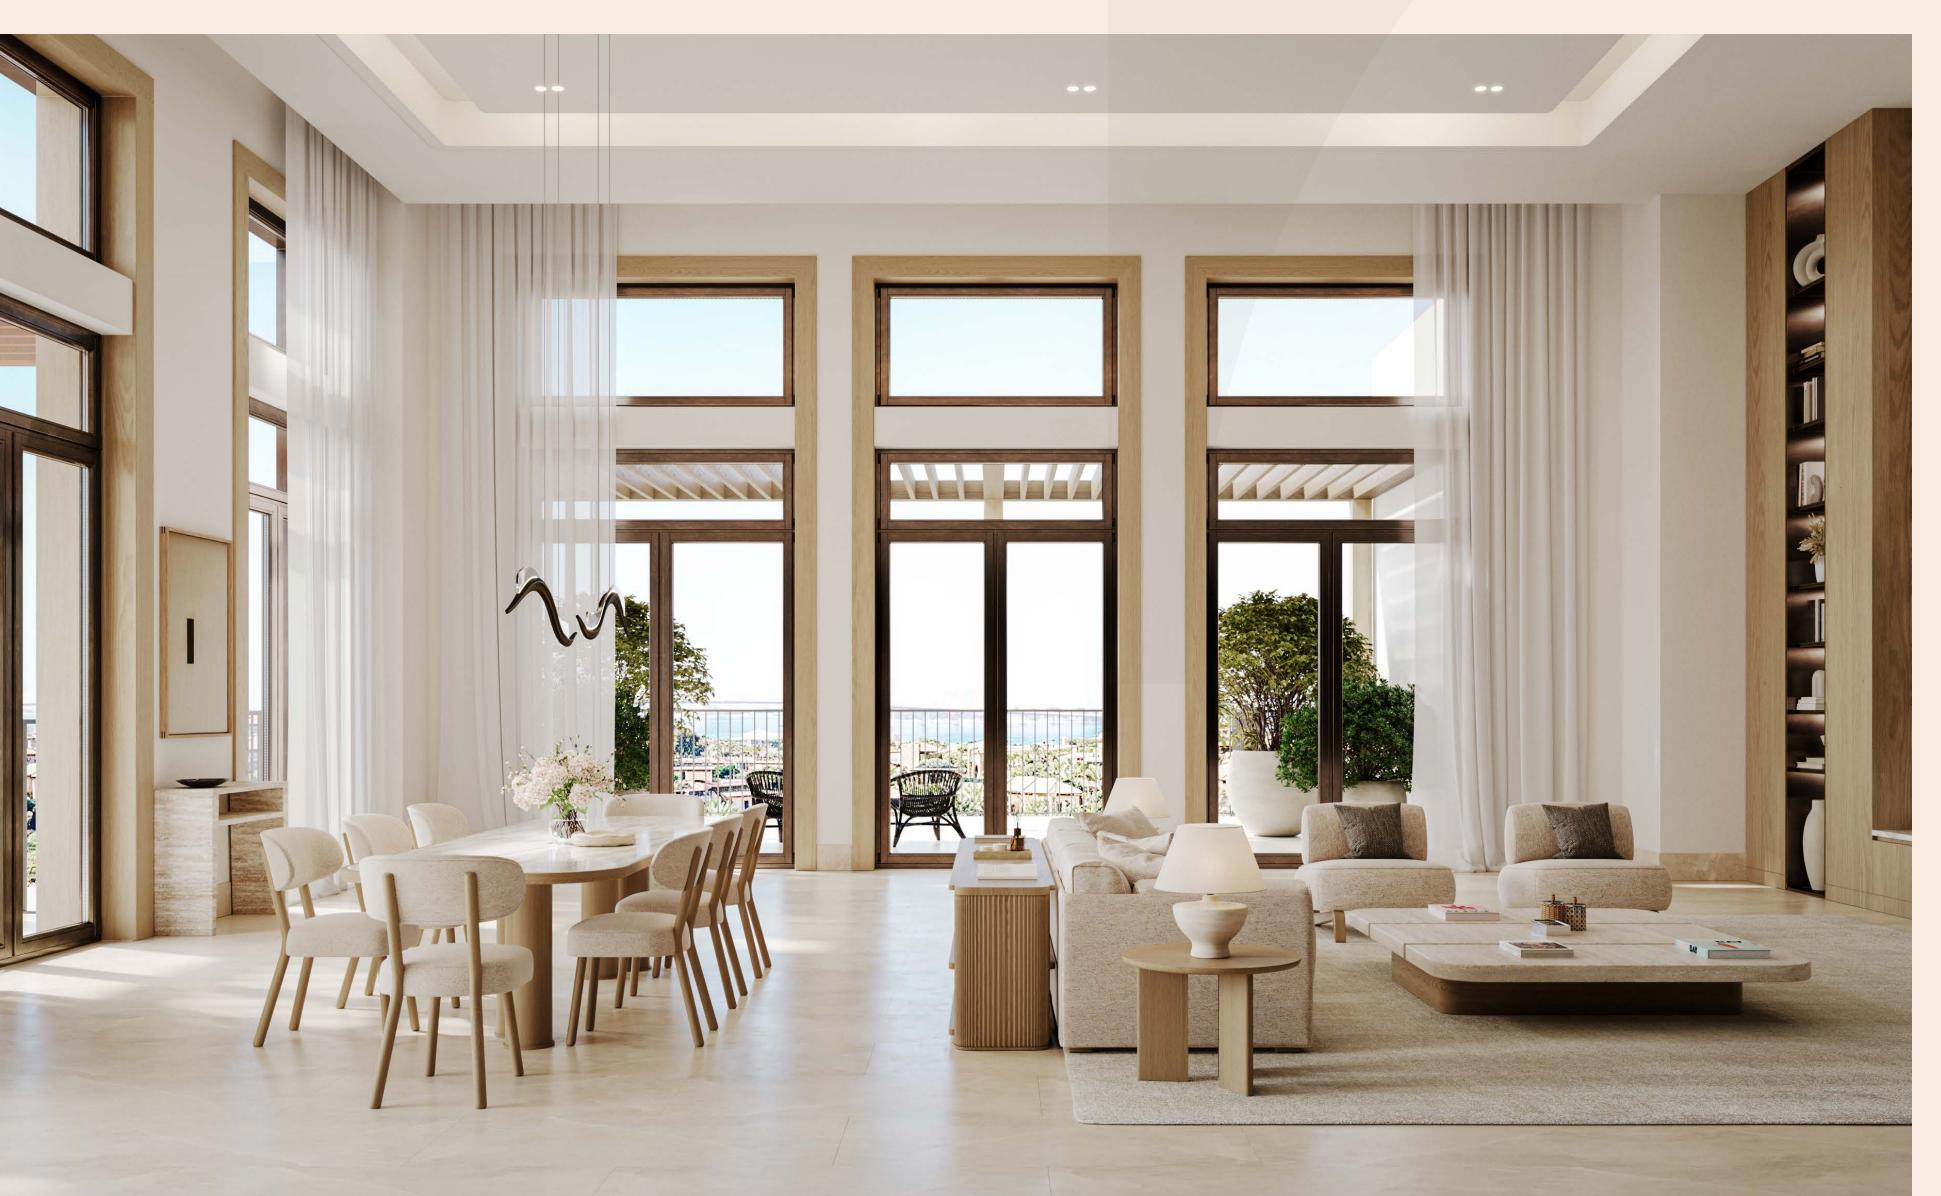

## Nawayef Souq

Living/Dining Room

Located at the heart of the Hudayriyat masterplan, Nawayef Souq is the island's vibrant gathering place, offering a cosmopolitan lifestyle that brings people together. Anchored by a lively central plaza, it is a destination where culture, leisure and community converge. From luxury retail and world-class dining to dynamic events and open-air terraces, Nawayef Souq is designed to be the island's social heartbeat.

Framed by rolling hills and infused with the island's natural beauty, Nawayef Souq's lively atmosphere is brought to life by luxury retail, refined dining and open-air terraces that offer the perfect backdrop for vibrant social interactions and memorable moments. Whether exploring boutique stores, enjoying alfresco dining or attending cultural events in the plaza, every corner of Nawayef Souq exudes energy and charm.

Nawayef Souq seamlessly integrates into its surroundings, offering thoughtfully crafted spaces that encourage connection and relaxation. The central plaza serves as a focal point for gatherings, while shaded walkways, artisanal markets and leisure areas provide endless opportunities to unwind and explore.