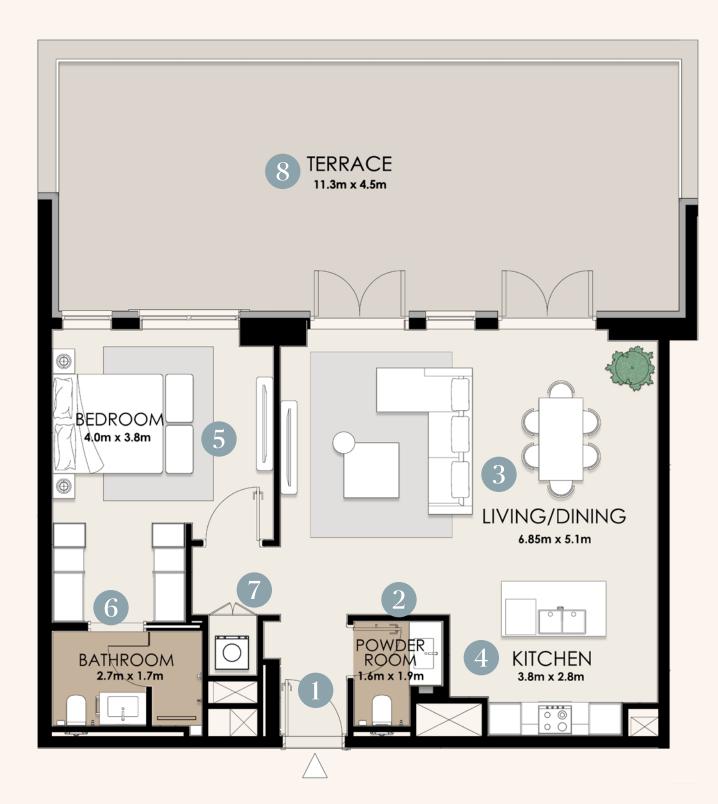

# Size Size

| 78.83 sqn  |
|------------|
| 55.56 sqn  |
| 134.39 sqn |
|            |
|            |
|            |

| Ту | vpe B2             | Size        |
|----|--------------------|-------------|
| 1. | Entrance           | -           |
| 2. | Powder Room        | 1.6 x 1.9m  |
| 3. | Living/Dining Room | 6.85 x 5.1m |
| 4. | Kitchen            | 3.8 x 2.8m  |
| 5. | Bedroom            | 4.0 x3.8m   |
| 6. | Bathroom           | 2.7 x 1.7m  |
| 7. | Laundry            | -           |
| 8. | Terrace            | 11.3 x 4.5m |

Disclaimer: These floor plans are produced for illustrative purposes only, to represent the typical layout of the villa and outdoor living areas. Modon makes no representation or warranty regarding the accuracy or completeness of the information shown. The floor plans are indicative only and based on preliminary development plans, variations may occur and the floor plans, drawings and illustrations are subject to change, without notice.