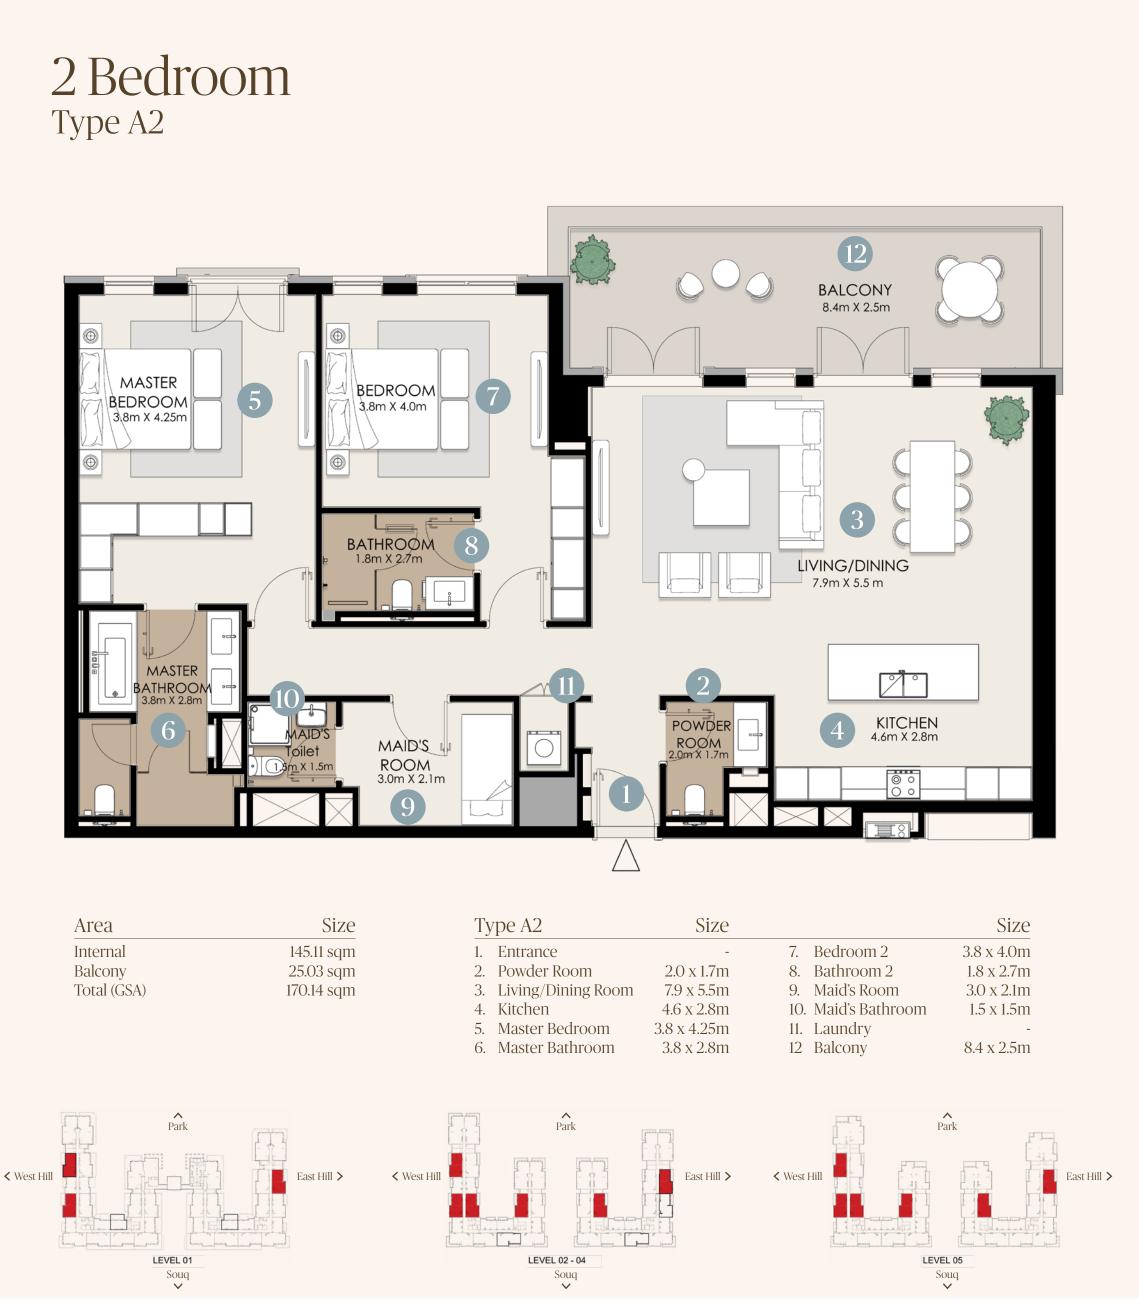

### 2 Bedroom Type A4

| Area                               | Size                                  | Type A4                                                                                                                                                                                                                                               | Size                                                                                                                       |                           |
|------------------------------------|---------------------------------------|-------------------------------------------------------------------------------------------------------------------------------------------------------------------------------------------------------------------------------------------------------|----------------------------------------------------------------------------------------------------------------------------|---------------------------|
| Internal<br>Balcony<br>Total (GSA) | 144.52 sqm<br>61.04 sqm<br>205.56 sqm | <ol> <li>Entrance</li> <li>Powder Room</li> <li>Living/Dining Room</li> <li>Kitchen</li> <li>Master Bedroom</li> <li>Master Bathroom</li> <li>Bedroom 2</li> <li>Bathroom 2</li> <li>Maid's Room</li> <li>Maid's Bathroom</li> <li>Laundry</li> </ol> | 2.2 x 1.7m<br>7.9 x 5.5m<br>4.6 x 2.8m<br>3.7 x 4.2m<br>3.8 x 2.8m<br>3.8 x 4.0m<br>1.8 x 2.7m<br>2.2 x 3.0m<br>1.5 x 1.5m | <pre>     West Hill</pre> |