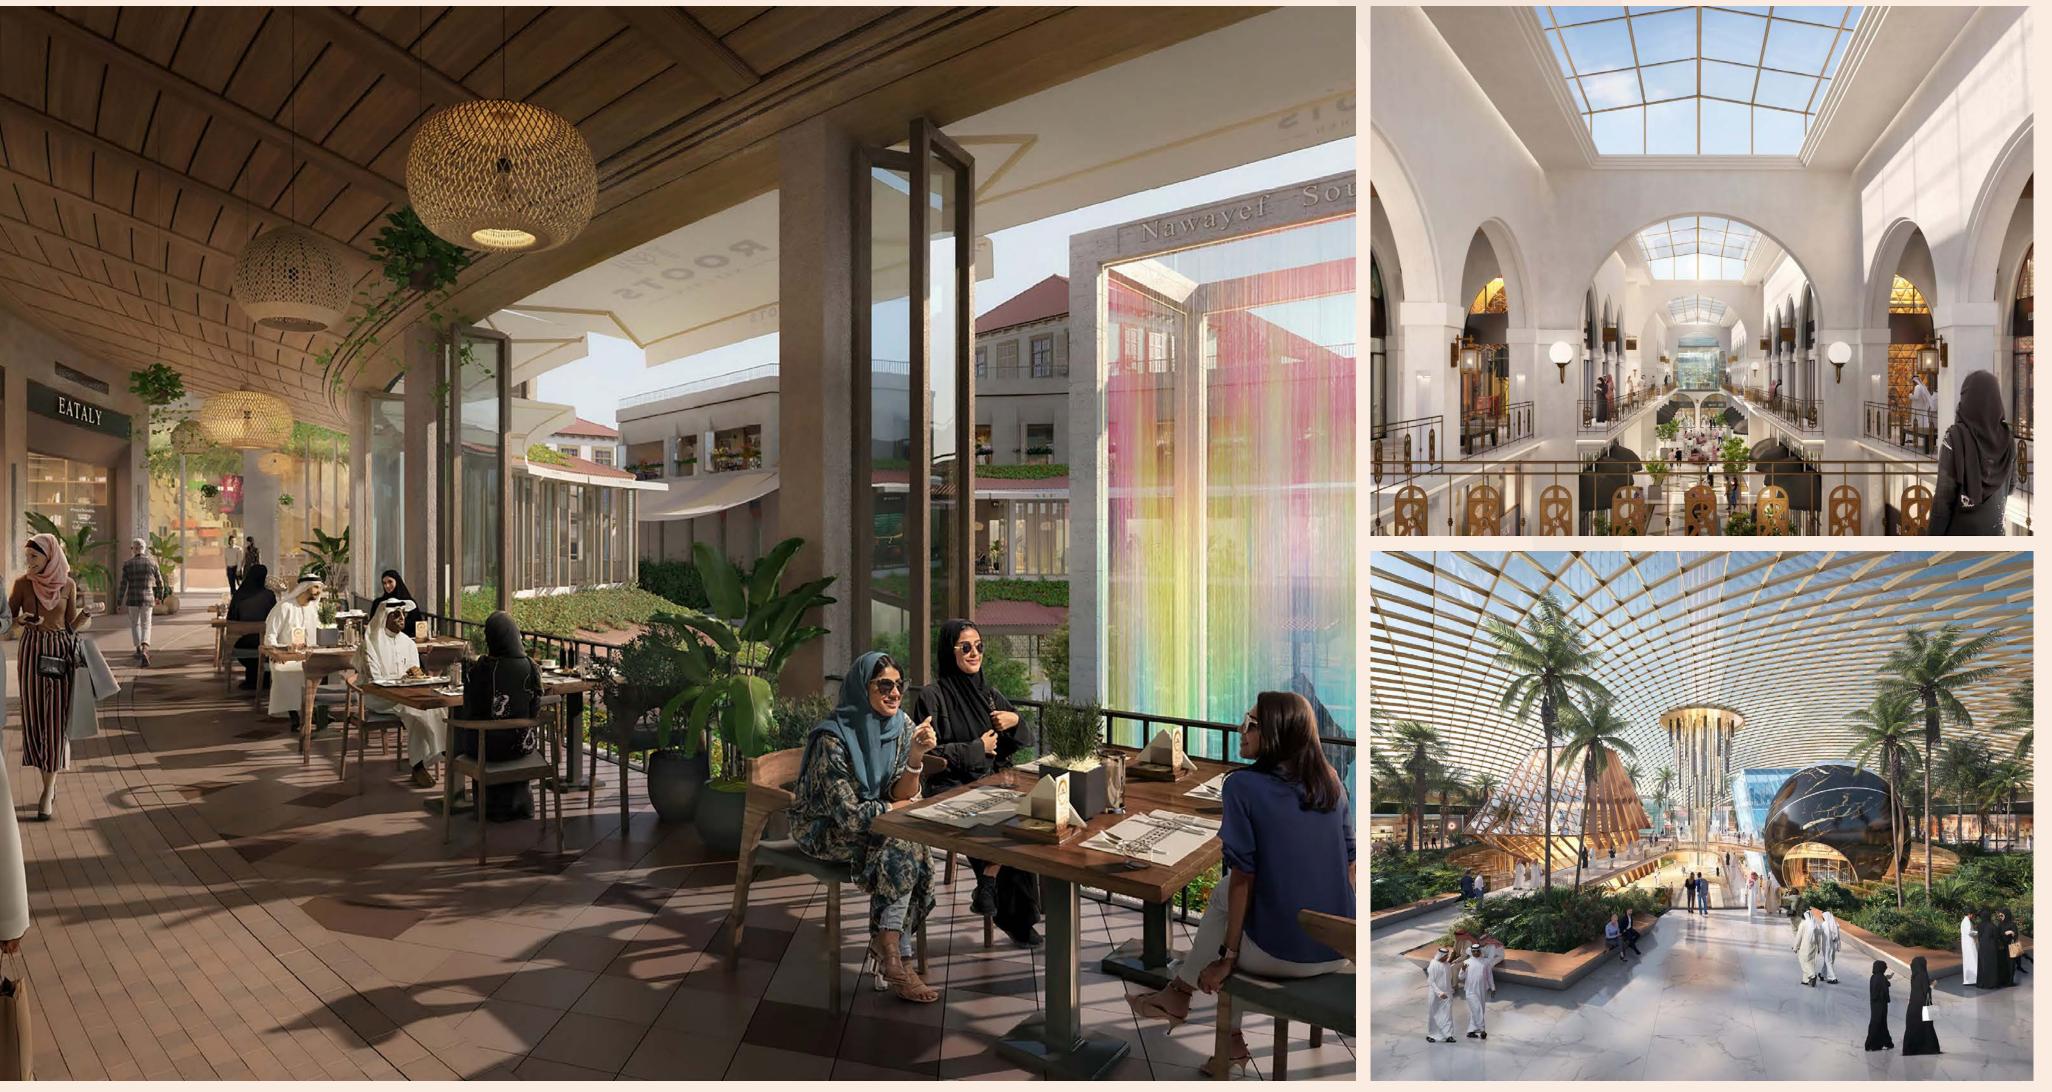

## Nawayef Souq

Living/Dining Room

Located at the heart of the Hudayriyat masterplan, Nawayef Souq is the island's vibrant gathering place, offering a cosmopolitan lifestyle that brings people together. Anchored by a lively central plaza, it is a destination where culture, leisure and community converge. From luxury retail and world-class dining to dynamic events and open-air terraces, Nawayef Souq is designed to be the island's social heartbeat.

Framed by rolling hills and infused with the island's natural beauty, Nawayef Souq's lively atmosphere is brought to life by luxury retail, refined dining and open-air terraces that offer the perfect backdrop for vibrant social interactions and memorable moments. Whether exploring boutique stores, enjoying alfresco dining or attending cultural events in the plaza, every corner of Nawayef Souq exudes energy and charm.

Nawayef Souq seamlessly integrates into its surroundings, offering thoughtfully crafted spaces that encourage connection and relaxation. The central plaza serves as a focal point for gatherings, while shaded walkways, artisanal markets and leisure areas provide endless opportunities to unwind and explore.

At Nawayef Souq, every detailfrom its cosmopolitan energy to its welcoming ambience-has been carefully considered to create a place where life thrives. Embrace a lifestyle that celebrates community, culture and connection in the most vibrant corner of Hudayriyat Island.