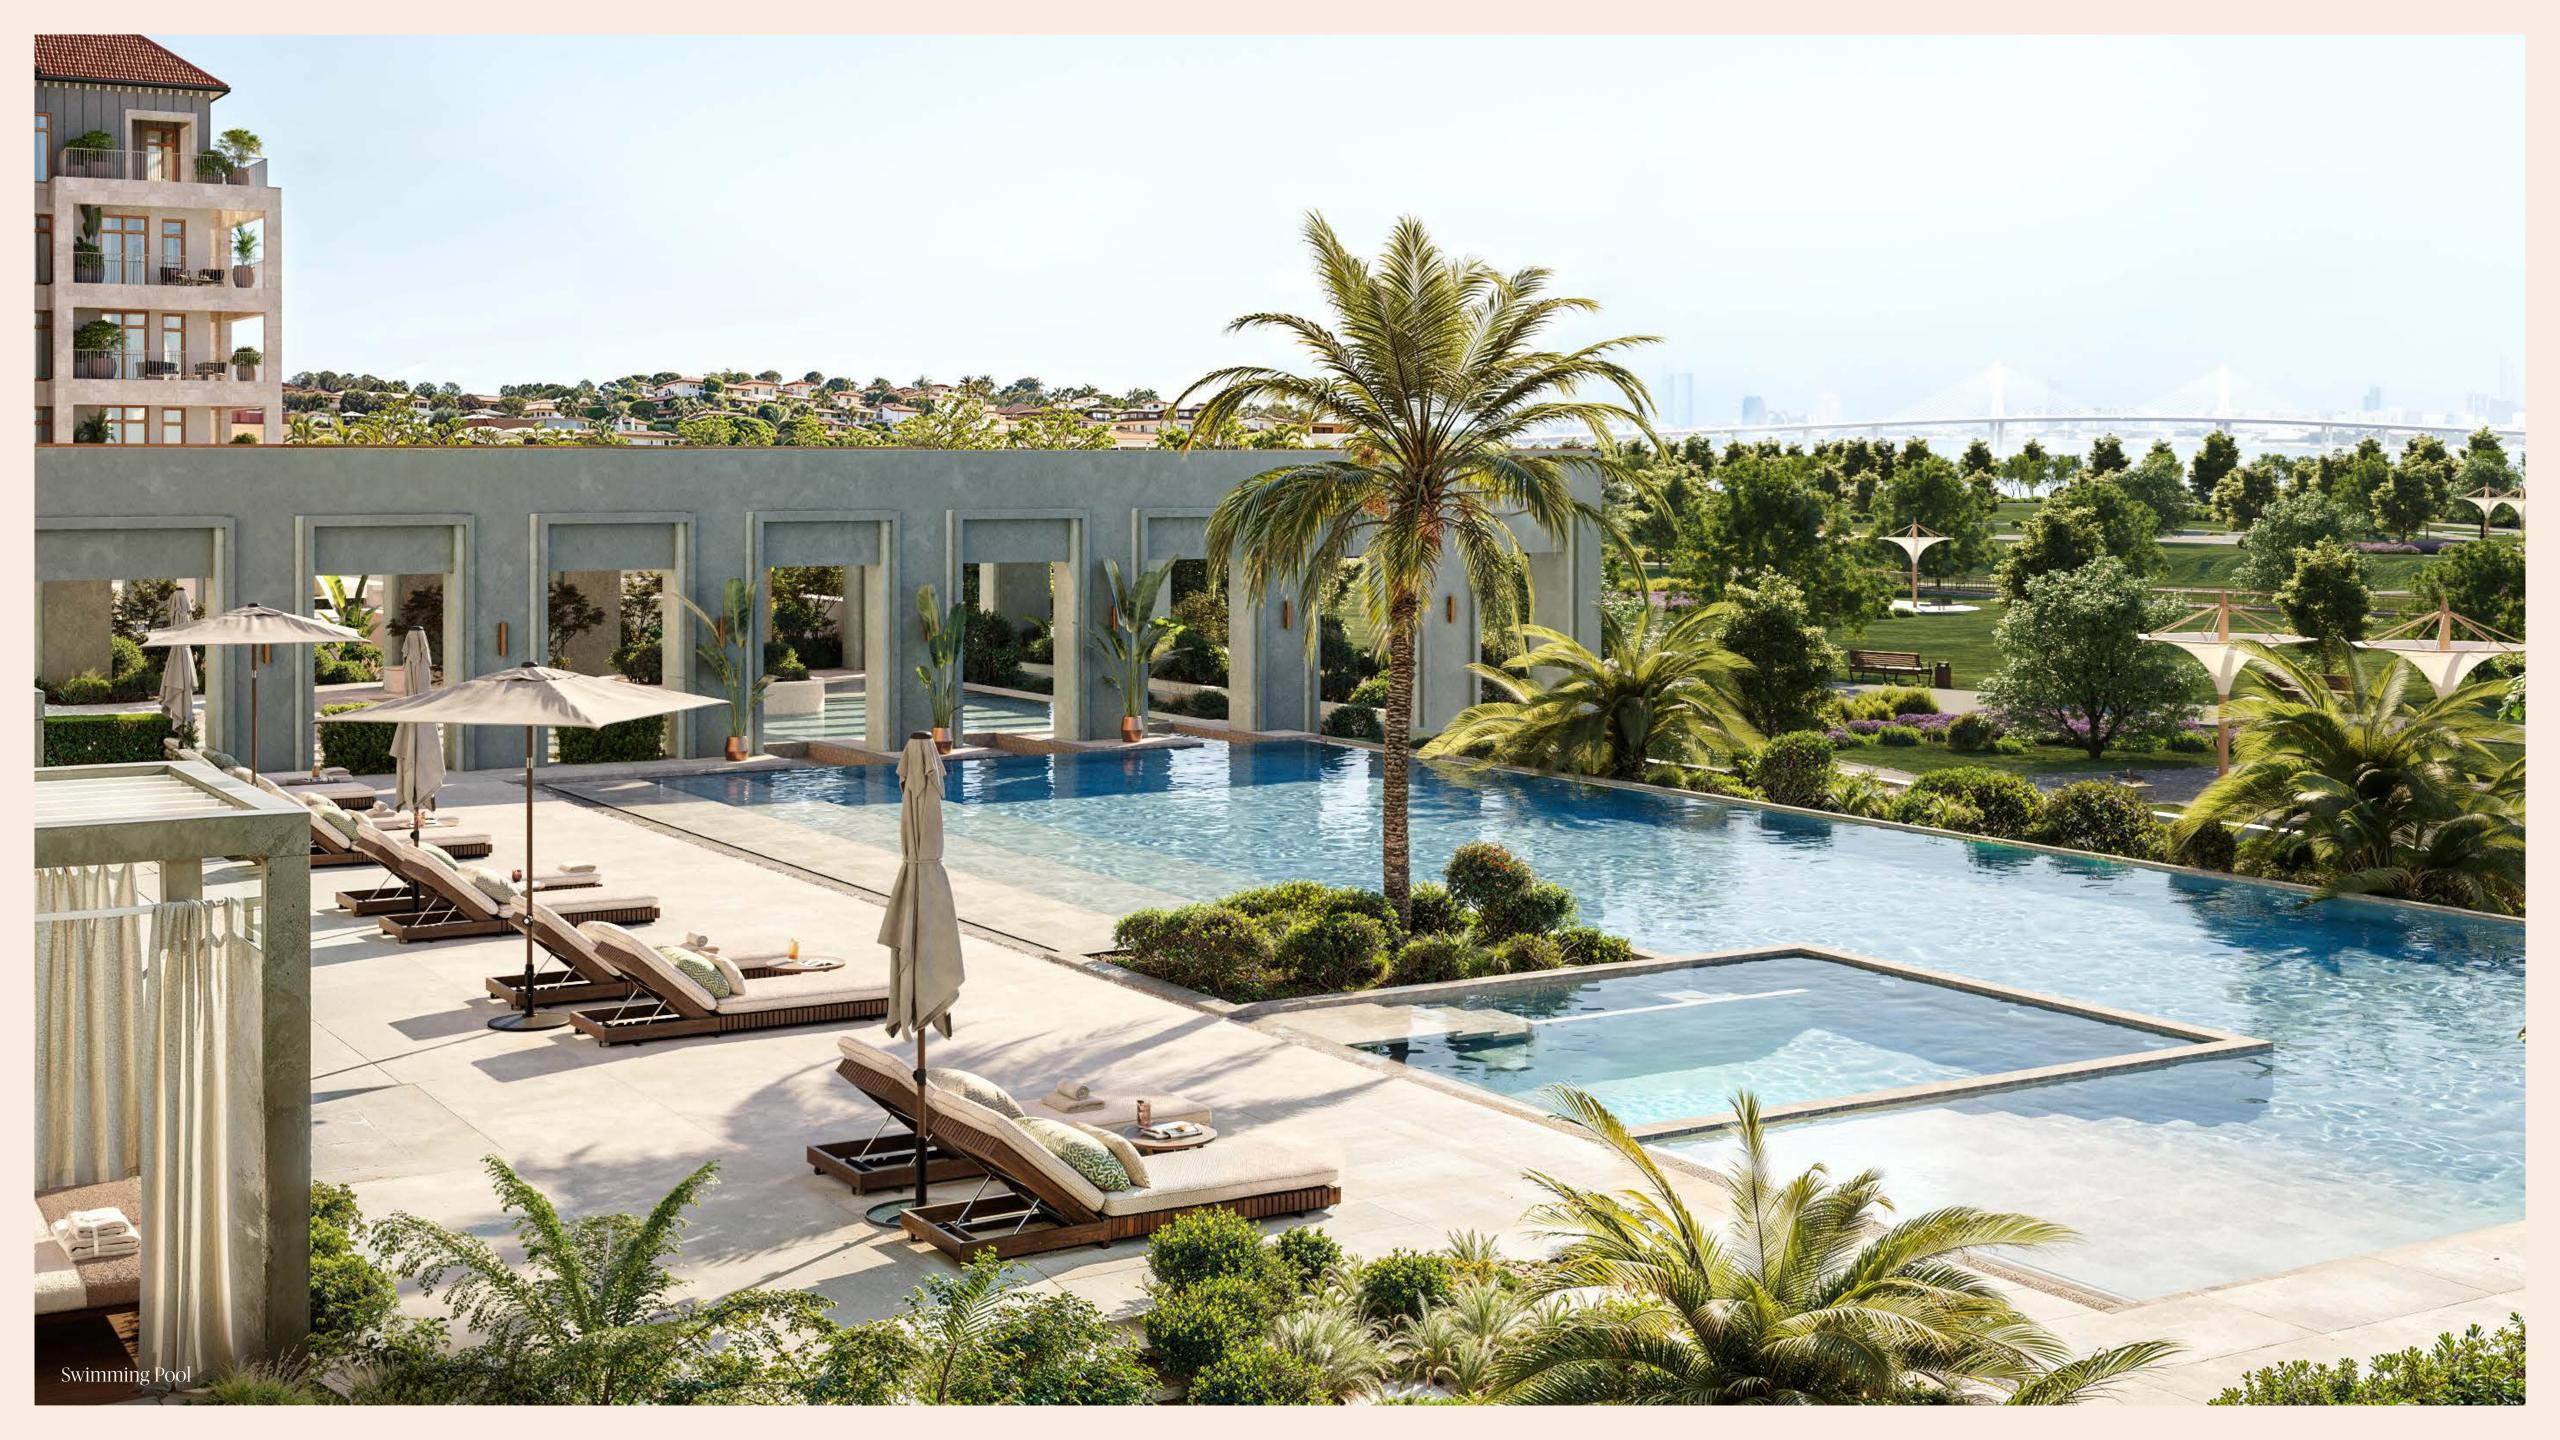

## Where Life Comes Together

At Nawayef Park Views, you'll find amenities designed to enrich your vibrant, wellnessfocused lifestyle. Stay active with a fully equipped gym, a serene yoga zone and lush green spaces featuring shaded seating and BBQ areas. Tailored services such as concierge and valet ensure every detail of your day is seamless, while the co-working space offers a productive environment for remote work.

For recreation, enjoy the clubhouse and games room. Unwind in the lap pool while children delight in their own pool with splash features.

Walking Distance to the Beach

Exclusive Catering Facilities

Yoga Zone