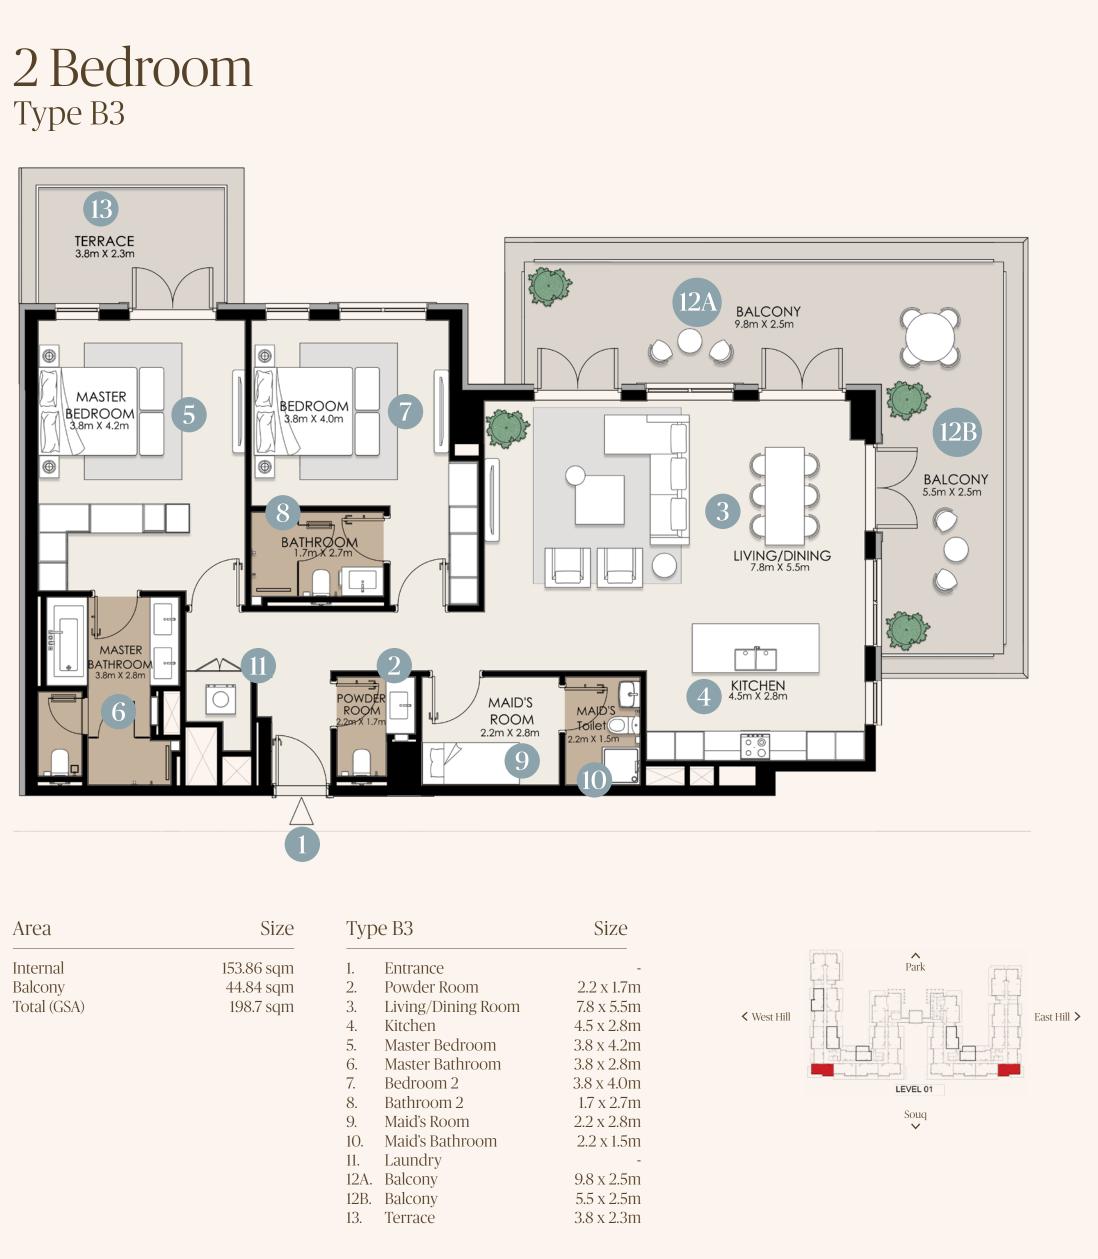

∧ Park

LEVEL 01 Souq V

East Hill >

| Area                               | Size                                 | Тур                                                                                     | e B3                                                                                                                                                                                                   | Size                                                                                                                                                                 |             |      |
|------------------------------------|--------------------------------------|-----------------------------------------------------------------------------------------|--------------------------------------------------------------------------------------------------------------------------------------------------------------------------------------------------------|----------------------------------------------------------------------------------------------------------------------------------------------------------------------|-------------|------|
| Internal<br>Balcony<br>Total (GSA) | 153.86 sqm<br>44.84 sqm<br>198.7 sqm | 1.<br>2.<br>3.<br>4.<br>5.<br>6.<br>7.<br>8.<br>9.<br>10.<br>11.<br>12A.<br>12B.<br>13. | Entrance<br>Powder Room<br>Living/Dining Room<br>Kitchen<br>Master Bedroom<br>Master Bathroom<br>Bedroom 2<br>Bathroom 2<br>Maid's Room<br>Maid's Bathroom<br>Laundry<br>Balcony<br>Balcony<br>Terrace | 2.2 x 1.7m<br>7.8 x 5.5m<br>4.5 x 2.8m<br>3.8 x 4.2m<br>3.8 x 4.2m<br>3.8 x 4.0m<br>1.7 x 2.7m<br>2.2 x 2.8m<br>2.2 x 1.5m<br>9.8 x 2.5m<br>5.5 x 2.5m<br>3.8 x 2.3m | ✓ West Hill | Park |