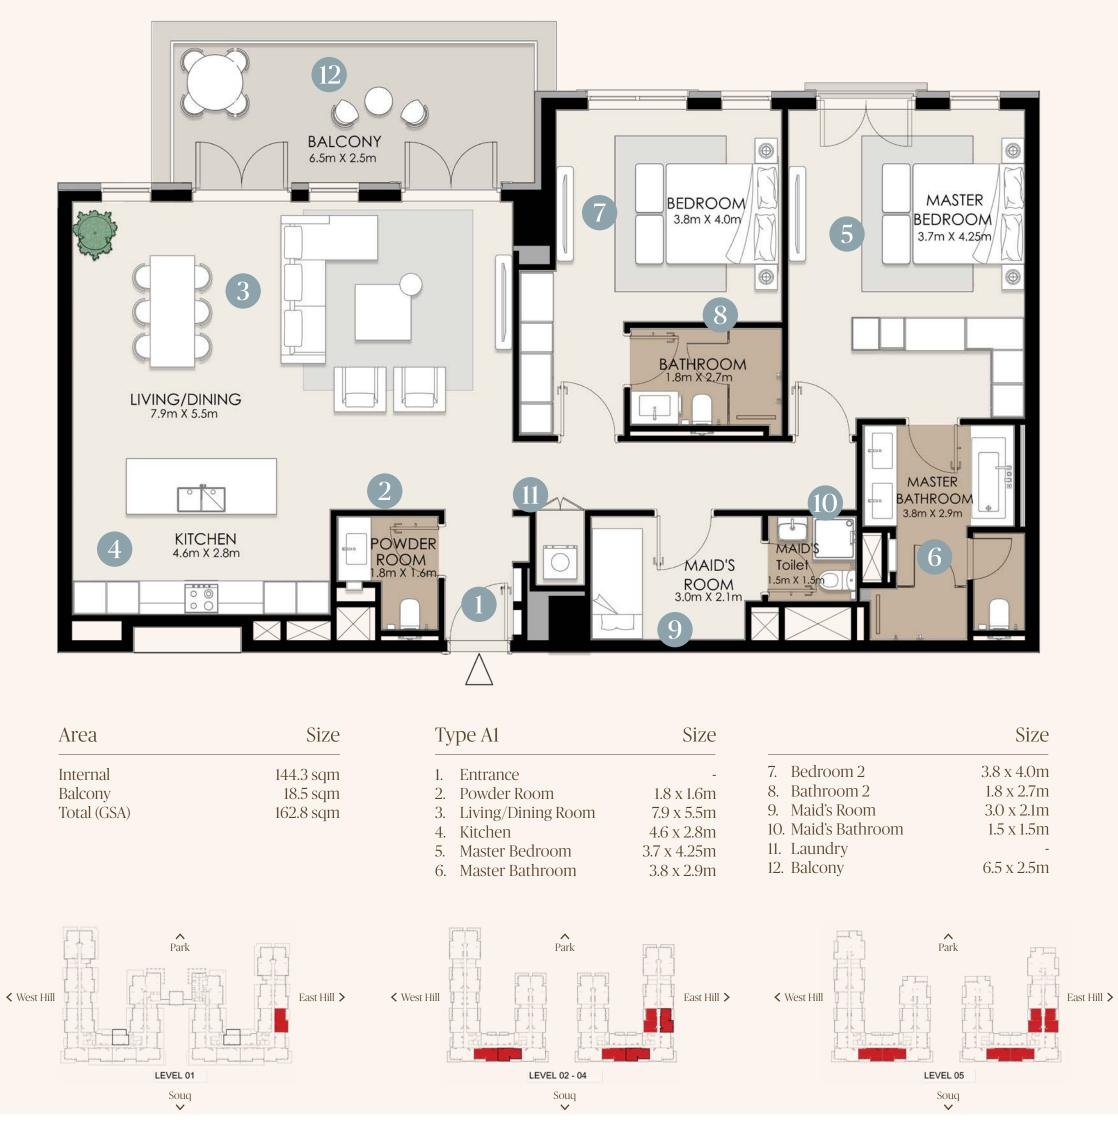

### 2 Bedroom Type A4

| Area                               | Size                                  | Type A4                                                                                                                                                                                                                                               | Size                                                                                                                       |                           |
|------------------------------------|---------------------------------------|-------------------------------------------------------------------------------------------------------------------------------------------------------------------------------------------------------------------------------------------------------|----------------------------------------------------------------------------------------------------------------------------|---------------------------|
| Internal<br>Balcony<br>Total (GSA) | 144.52 sqm<br>61.04 sqm<br>205.56 sqm | <ol> <li>Entrance</li> <li>Powder Room</li> <li>Living/Dining Room</li> <li>Kitchen</li> <li>Master Bedroom</li> <li>Master Bathroom</li> <li>Bedroom 2</li> <li>Bathroom 2</li> <li>Maid's Room</li> <li>Maid's Bathroom</li> <li>Laundry</li> </ol> | 2.2 x 1.7m<br>7.9 x 5.5m<br>4.6 x 2.8m<br>3.7 x 4.2m<br>3.8 x 2.8m<br>3.8 x 4.0m<br>1.8 x 2.7m<br>2.2 x 3.0m<br>1.5 x 1.5m | <pre>     West Hill</pre> |