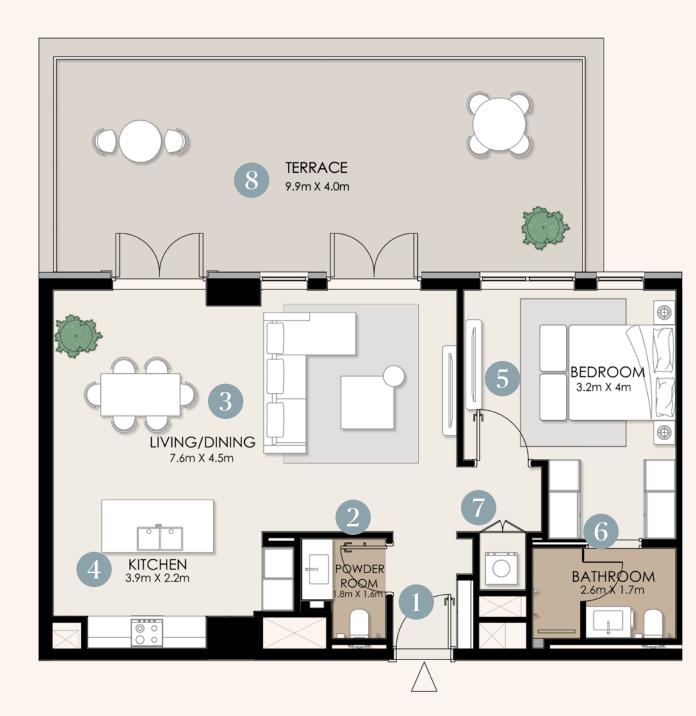

### 1 Bedroom Type C1

| Ar  | еа                 | S        |
|-----|--------------------|----------|
| Int | ernal              | 77.76 s  |
| Ba  | lcony              | 44.2 s   |
| То  | tal (GSA)          | 121.96 s |
|     |                    |          |
| Ту  | vpe C              | S        |
| 1.  | Entrance           |          |
| 2.  | Powder Room        | 1.8 x 1  |
| 3.  | Living/Dining Room | 7.6 x 4  |
| 4.  | Kitchen            | 3.9 x 2  |
| 5.  | Bedroom            | 3.2 x    |
| 6.  | Bathroom           | 2.6 x 1  |
| 7.  | Laundry            |          |
| 8.  | Terrace            | 9.9 x 4  |
|     |                    |          |

Disclaimer: These floor plans are produced for illustrative purposes only, to represent the typical layout of the villa and outdoor living areas. Modon makes no representation or warranty regarding the accuracy or completeness of the information shown. The floor plans are indicative only and based on preliminary development plans, variations may occur and the floor plans, drawings and illustrations are subject to change, without notice.