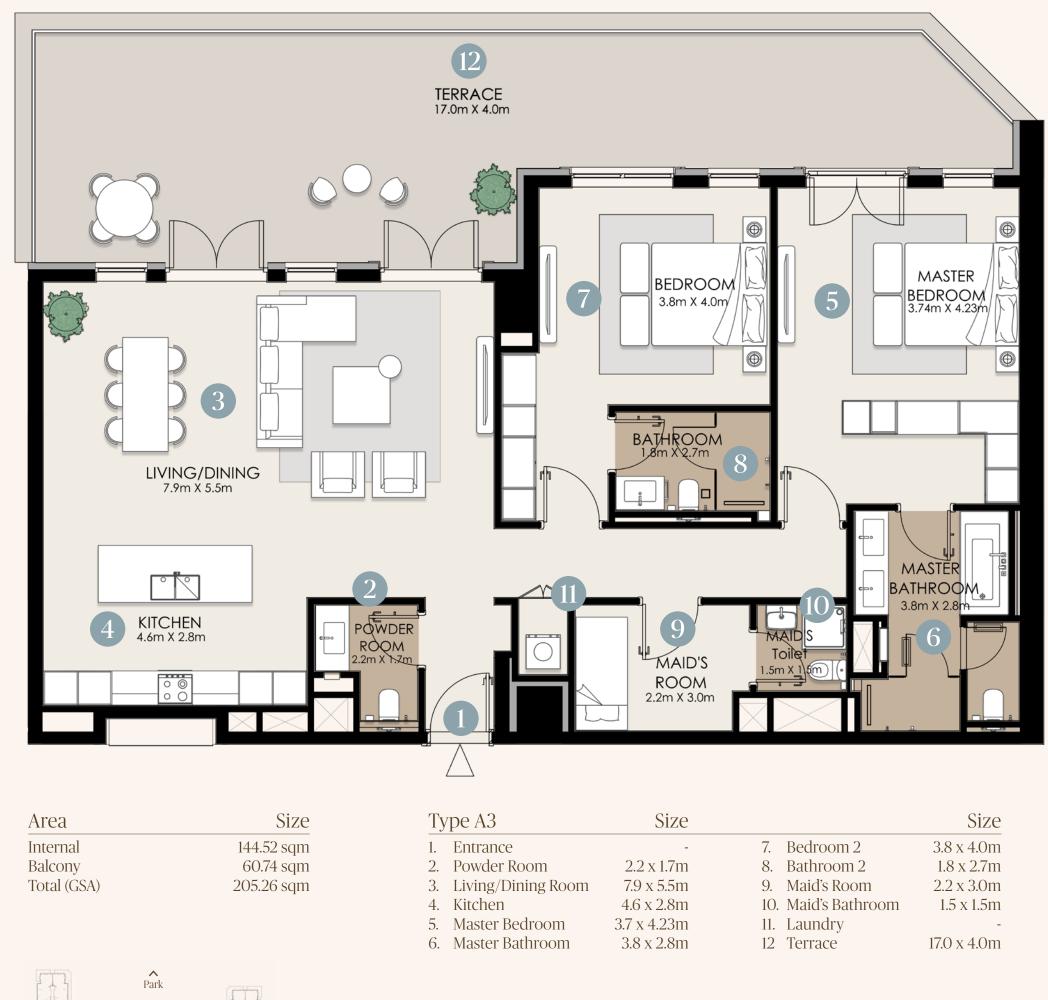

11.4 x 5.1m

| Area                  | Size        |
|-----------------------|-------------|
| Internal              | 82.29 sqm   |
| Balcony               | 45.19 sqm   |
| Total (GSA)           | 127.48 sqm  |
| Туре АЗ               | Size        |
| 1. Entrance           | _           |
| 2. Powder Room        | 1.6 x 1.9m  |
| 3. Living/Dining Room | 7.6 x 4.6m  |
| 4. Kitchen            | 4.5 x 2.8m  |
| 5. Bedroom            | 4.0 x 4.3m  |
| 6. Bathroom           | 2.7 x 1.7m  |
| 7. Laundry            | -           |
| 8. Terrace            | 11.8 x 4.0m |
|                       |             |