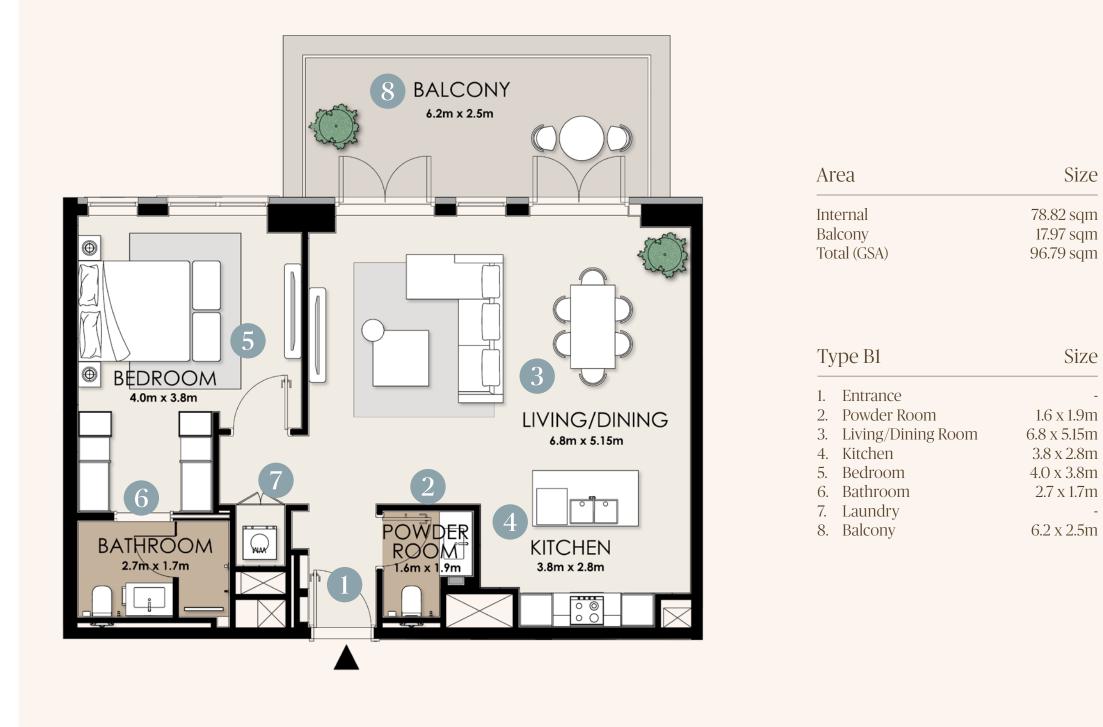

### 1 Bedroom Type B1

Disclaimer: These floor plans are produced for illustrative purposes only, to represent the typical layout of the villa and outdoor living areas. Modon makes no representation or warranty regarding the accuracy or completeness of the information shown. The floor plans are indicative only and based on preliminary development plans, variations may occur and the floor plans, drawings and illustrations are subject to change, without notice.

# Size Size

| 78.83 sqn  |
|------------|
| 55.56 sqn  |
| 134.39 sqn |
|            |
|            |
|            |

| Ту | vpe B2             | Size        |
|----|--------------------|-------------|
| 1. | Entrance           | -           |
| 2. | Powder Room        | 1.6 x 1.9m  |
| 3. | Living/Dining Room | 6.85 x 5.1m |
| 4. | Kitchen            | 3.8 x 2.8m  |
| 5. | Bedroom            | 4.0 x3.8m   |
| 6. | Bathroom           | 2.7 x 1.7m  |
| 7. | Laundry            | -           |
| 8. | Terrace            | 11.3 x 4.5m |