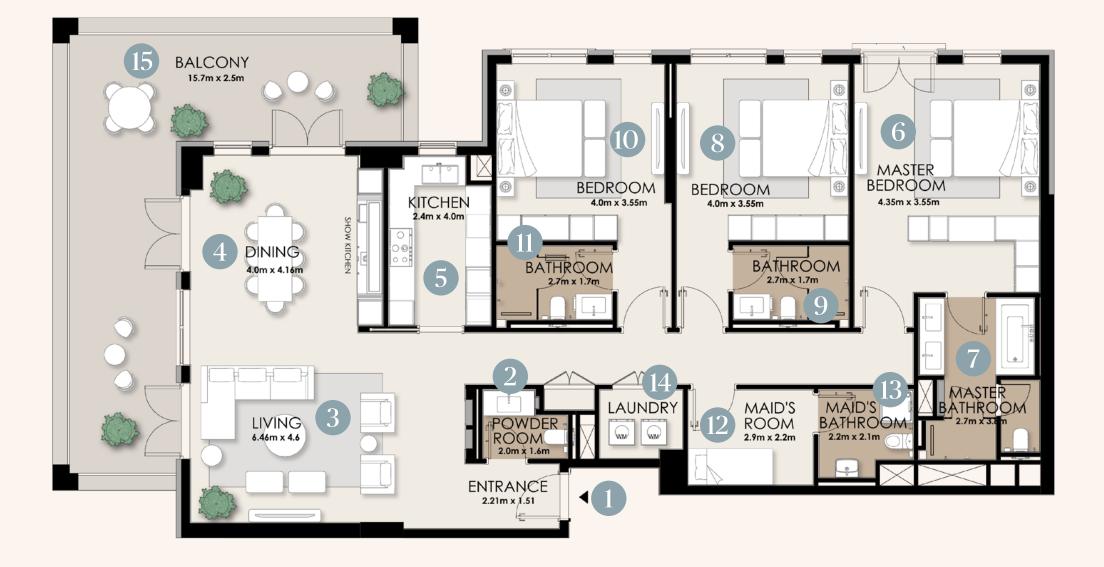

|        | Size        | Type A1             | Size       | Area        |
|--------|-------------|---------------------|------------|-------------|
|        | -           | 1. Entrance         | 187 sqm    | Internal    |
|        | 2.0 x 1.6m  | 2. Powder Room      | 45.56 sqm  | Balcony     |
|        | 6.5 x 4.6m  | 3. Living           | 232.56 sqm | Total (GSA) |
|        | 4.0 x 4.2m  | 4. Dining Room      |            |             |
|        | 2.4 x 4.0m  | 5. Kitchen          |            |             |
|        | 4.4 x 3.6m  | 6. Master Bedroom   |            |             |
|        | 2.7 x 3.8m  | 7. Master Bathroom  |            |             |
| < West | 4.0 x 3.6m  | 8. Bedroom 2        |            |             |
| VVCSL  | 2.7 x 1.7m  | 9. Bathroom 2       |            |             |
|        | 4.0x 3.6m   | 10. Bedroom 3       |            |             |
|        | 2.7 x 1.7m  | 11. Bathroom 3      |            |             |
|        | 2.9 x 2.2m  | 12. Maid's Room     |            |             |
|        | 2.2 x 2.1m  | 13. Maid's Bathroom |            |             |
|        | -           | 14. Laundry         |            |             |
|        | 15.7 x 2.5m | 15. Balcony         |            |             |

Disclaimer: These floor plans are produced for illustrative purposes only, to represent the typical layout of the villa and outdoor living areas. Modon makes no representation or warranty regarding the accuracy or completeness of the information shown. The floor plans are indicative only and based on preliminary development plans, variations may occur and the floor plans, drawings and illustrations are subject to change, without notice.