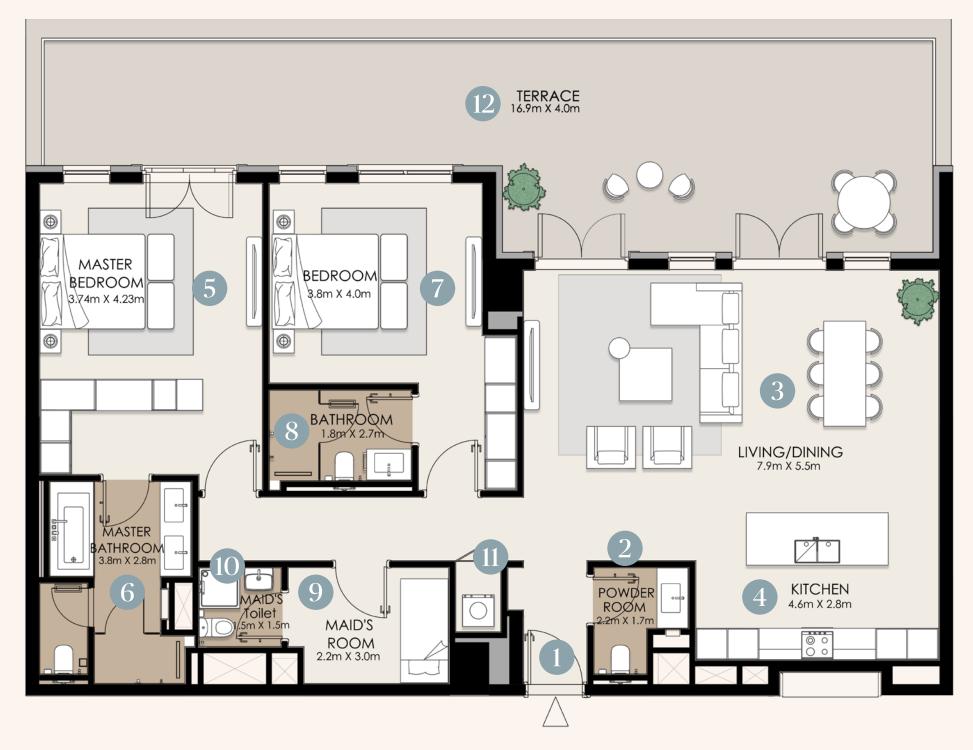

16.9 x 4.0m

Disclaimer: These floor plans are produced for illustrative purposes only, to represent the typical layout of the villa and outdoor living areas. Modon makes no representation or warranty regarding the accuracy or completeness of the information shown. The floor plans are indicative only and based on preliminary development plans, variations may occur and the floor plans, drawings and illustrations are subject to change, without notice.

12. Terrace

| Area        | Size       | Ту  | pe A5              | Size        |
|-------------|------------|-----|--------------------|-------------|
| Internal    | 145.12 sqm | 1.  | Entrance           | _           |
| Balcony     | 51 sqm     | 2.  | Powder Room        | 2.2 x 1.7m  |
| Total (GSA) | 196.12 sqm | 3.  | Living/Dining Room | 7.9 x 5.5m  |
|             |            | 4.  | Kitchen            | 4.6 x 2.8m  |
|             |            | 5.  | Master Bedroom     | 4.2 x 3.7m  |
|             |            | 6.  | Master Bathroom    | 3.8 x 2.8m  |
|             |            | 7.  | Bedroom 2          | 3.8 x 4.0m  |
|             |            | 8.  | Bathroom 2         | 1.8 x 2.7m  |
|             |            | 9.  | Maid's Room        | 2.2 x 3.0m  |
|             |            | 10. | Maid's Bathroom    | 1.5 x 1.5m  |
|             |            | 11. | Laundry            | -           |
|             |            | 12. | Terrace            | 13.0 x 4.0m |