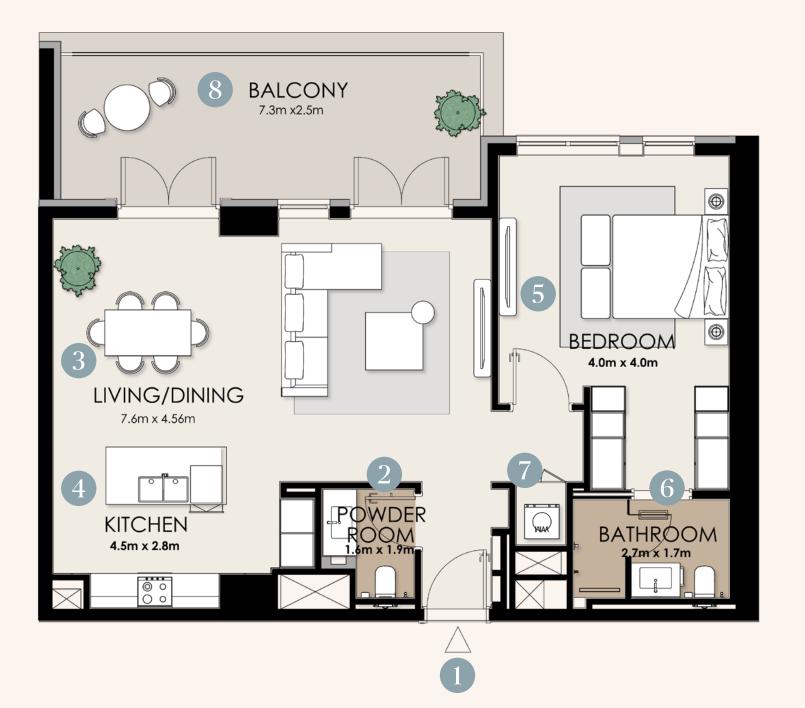

## 05 Floor Plans

| Area                  | Size        |
|-----------------------|-------------|
| Internal              | 80.70 sqm   |
| Balcony               | 20.60 sqm   |
| Total (GSA)           | 101.30 sqm  |
|                       |             |
| Type A1               | Size        |
| 1. Entrance           | -           |
| 2. Powder Room        | 1.6 x 1.9m  |
| 3. Living/Dining Room | 7.6 x 4.56m |
| 4. Kitchen            | 4.5 x 2.8m  |
| 5. Bedroom            | 4.0 x 4.0m  |
| 6. Bathroom           | 2.7 x 1.7m  |
| 7. Laundry            | -           |
| 8. Balcony            | 2.7 x 1.7m  |

### Type A2

| ] | 1. Entrance           |     |
|---|-----------------------|-----|
|   | 2. Powder Room        | 1.  |
|   | 3. Living/Dining Room | 7.6 |
| 4 | 4. Kitchen            | 4.  |
| ! | 5. Bedroom            | 4.( |
| ( | 6. Bathroom           | 2.  |
| , | 7. Laundry            |     |
| 2 | 8. Terrace            | 11. |
|   |                       |     |