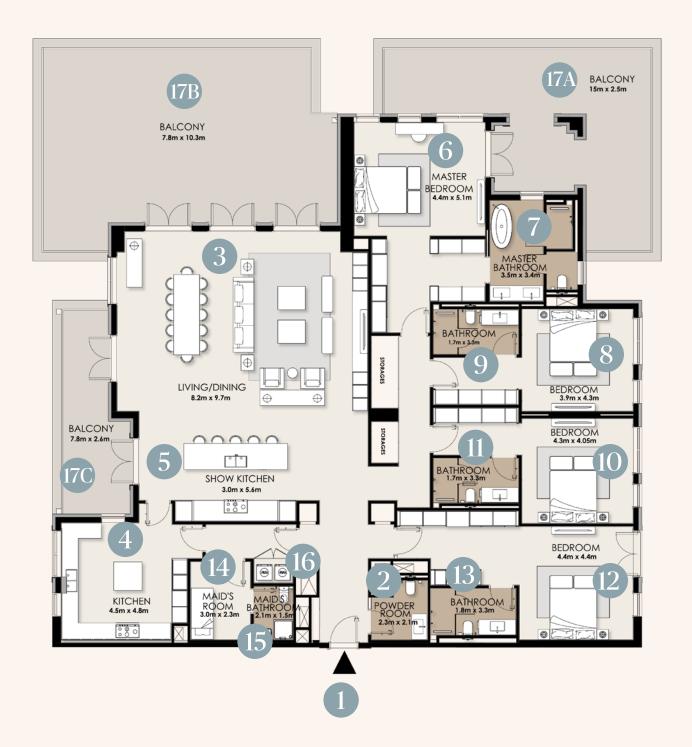

| Area   | l                  | Size        |
|--------|--------------------|-------------|
| Interr | nal                | 339.16 sqm  |
| Balco  | ny                 | 156.09 sqm  |
|        | (GSA)              | 495.25 sqm  |
| Туре   | e B1               | Size        |
| 1.     | Entrance           | -           |
| 2.     | Powder Room        | 2.3 x 2.1m  |
| 3.     | Living/Dining Room | 8.2 x 9.7m  |
| 4.     | Closed Kitchen     | 4.5 x 4.8m  |
| 5.     | Show Kitchen       | 3.0 x 5.6m  |
| 6.     | Master Bedroom     | 4.4 x 5.1m  |
| 7.     | Master Bathroom    | 3.5 x 3.4m  |
| 8.     | Bedroom 2          | 3.9 x 4.3m  |
| 9.     | Bathroom 2         | 1.7 x 3.3m  |
| 10.    | Bedroom 3          | 4.3 x 4.1m  |
| 11.    | Bathroom 3         | 1.7 x 3.3m  |
| 12.    | Bedroom 4          | 4.4 x 4.4m  |
| 13.    | Bathroom 4         | 1.8 x 3.3m  |
| 14.    | Maid's Room        | 3.0 x 2.3m  |
| 15.    | Maid's Bathroom    | 2.1 x 1.5m  |
| 16.    | Laundry            | -           |
| 17A.   | Balcony            | 15.0 x 2.5m |
| 17B.   | Balcony            | 7.8 x 10.3m |
| 17C.   | Balcony            | 7.8 x 2.6m  |

Disclaimer: These floor plans are produced for illustrative purposes only, to represent the typical layout of the villa and outdoor living areas. Modon makes no representation or warranty regarding the accuracy or completeness of the information shown. The floor plans are indicative only and based on preliminary development plans, variations may occur and the floor plans, drawings and illustrations are subject to change, without notice.